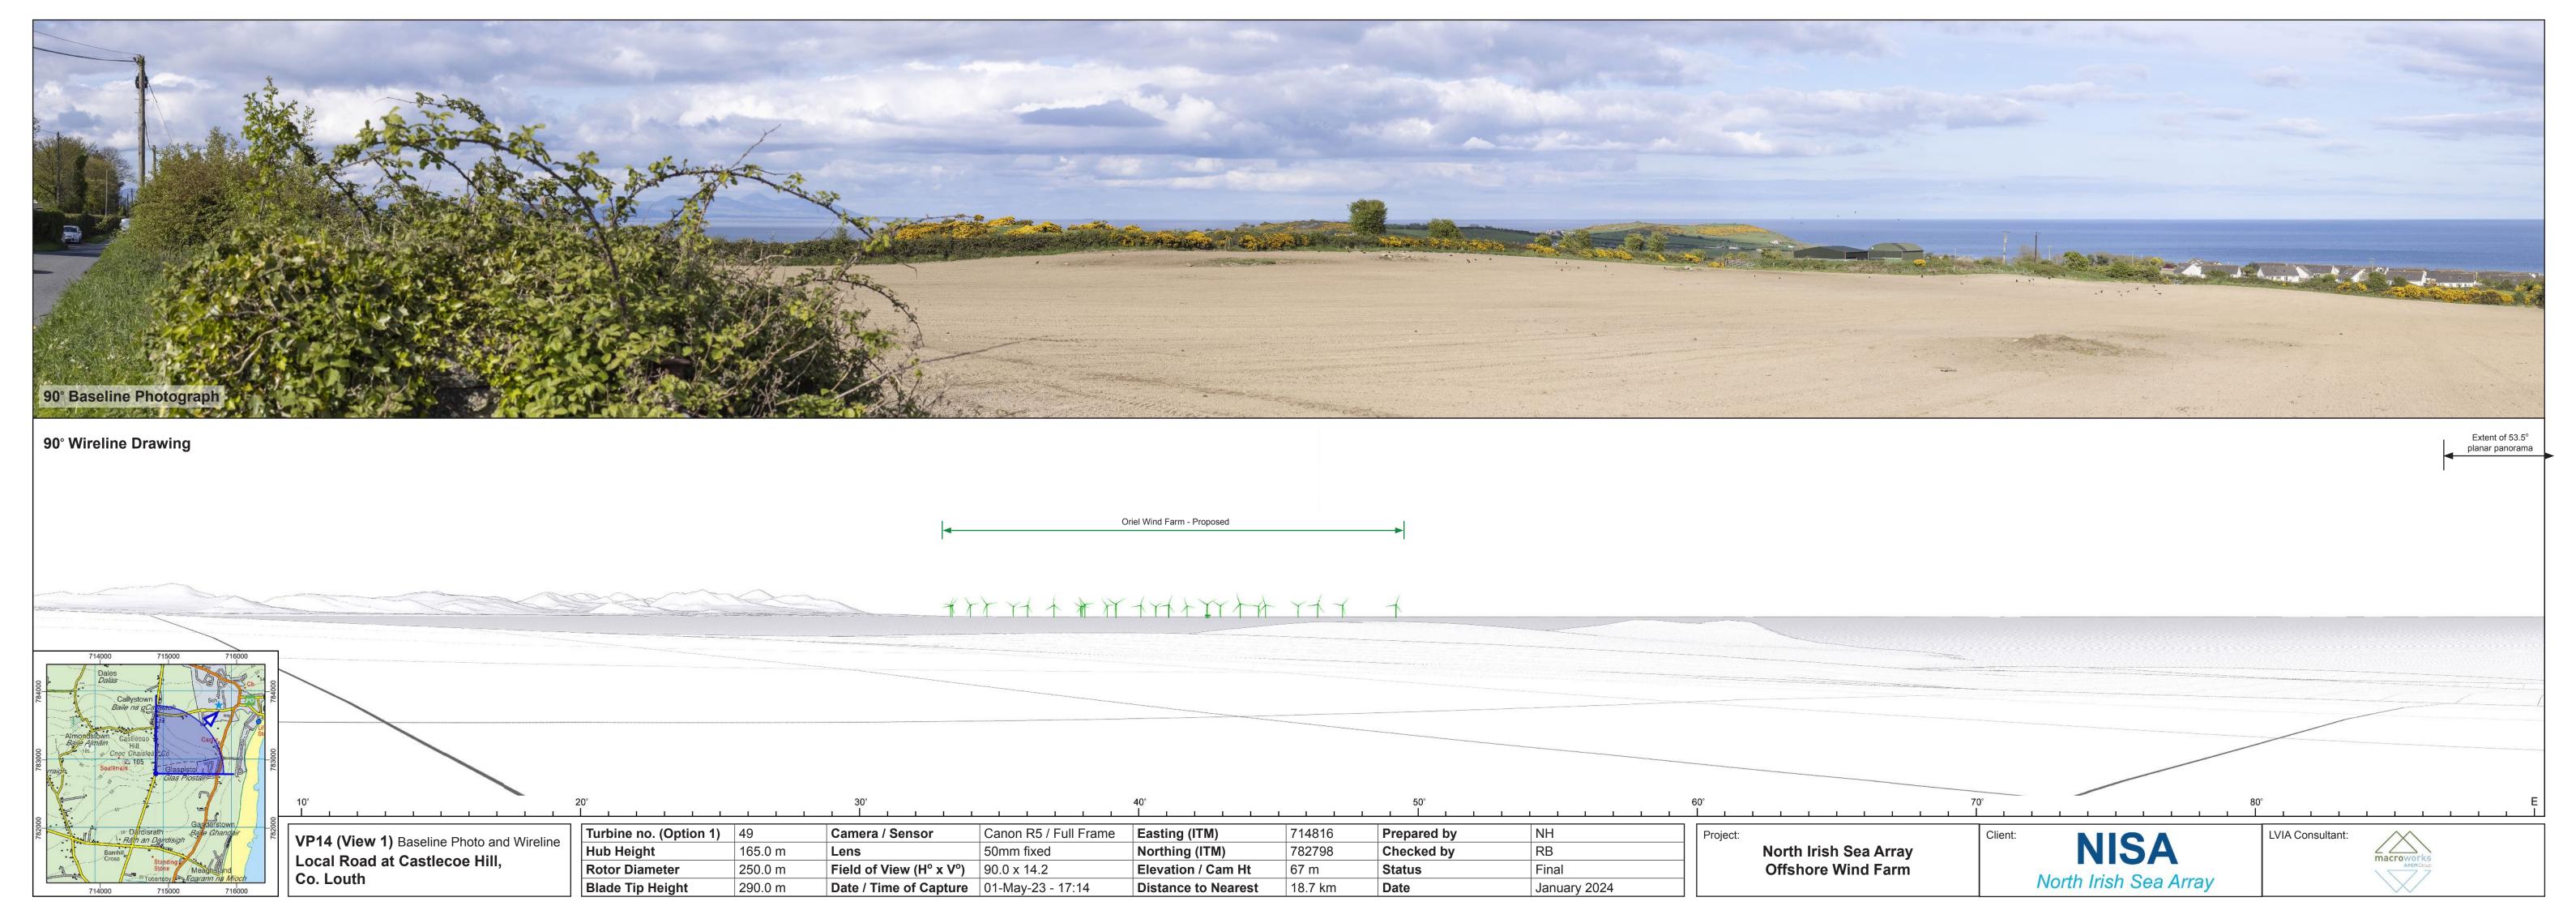

# VP14: Local Road at Castlecoe Hill, Co. Louth

Page 1: Baseline (Contextual Wireline and Photo)

Page 2: Baseline (Contextual Wireline and Photo)

Page 3: Wireline

Page 4: Photomontage