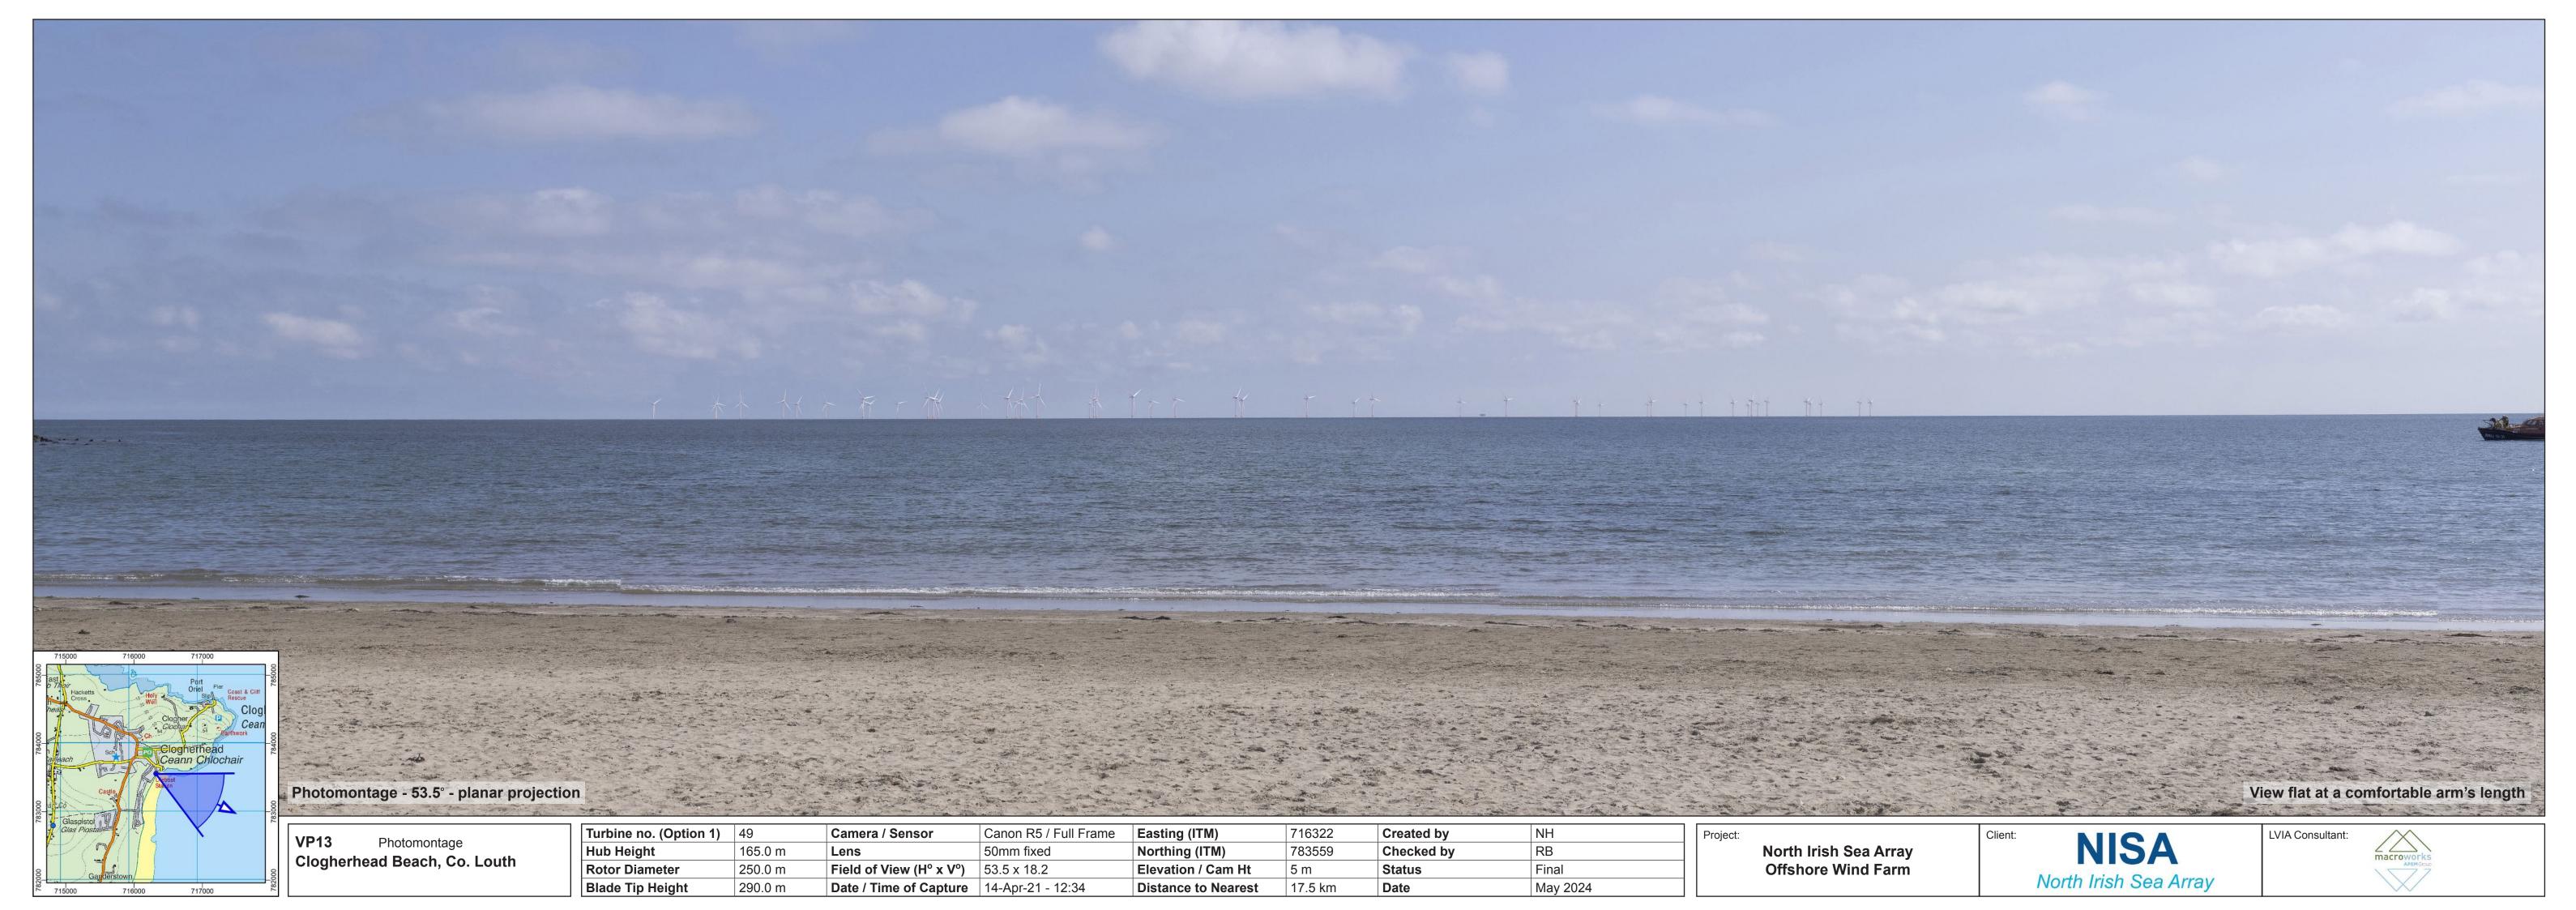

#### VP13: Clogherhead Beach, Co. Louth

Page 1: Baseline (Contextual Wireline and Photo)

Page 2: Wireline

Page 3: Photomontage

Page 4: Night - Time Photomontage

# VP13: Clogherhead Beach, Co. Louth

Page 1: Baseline (Contextual Wireline and Photo)

Page 2: Wireline

Page 3: Photomontage

Page 4: Night - Time Photomontage