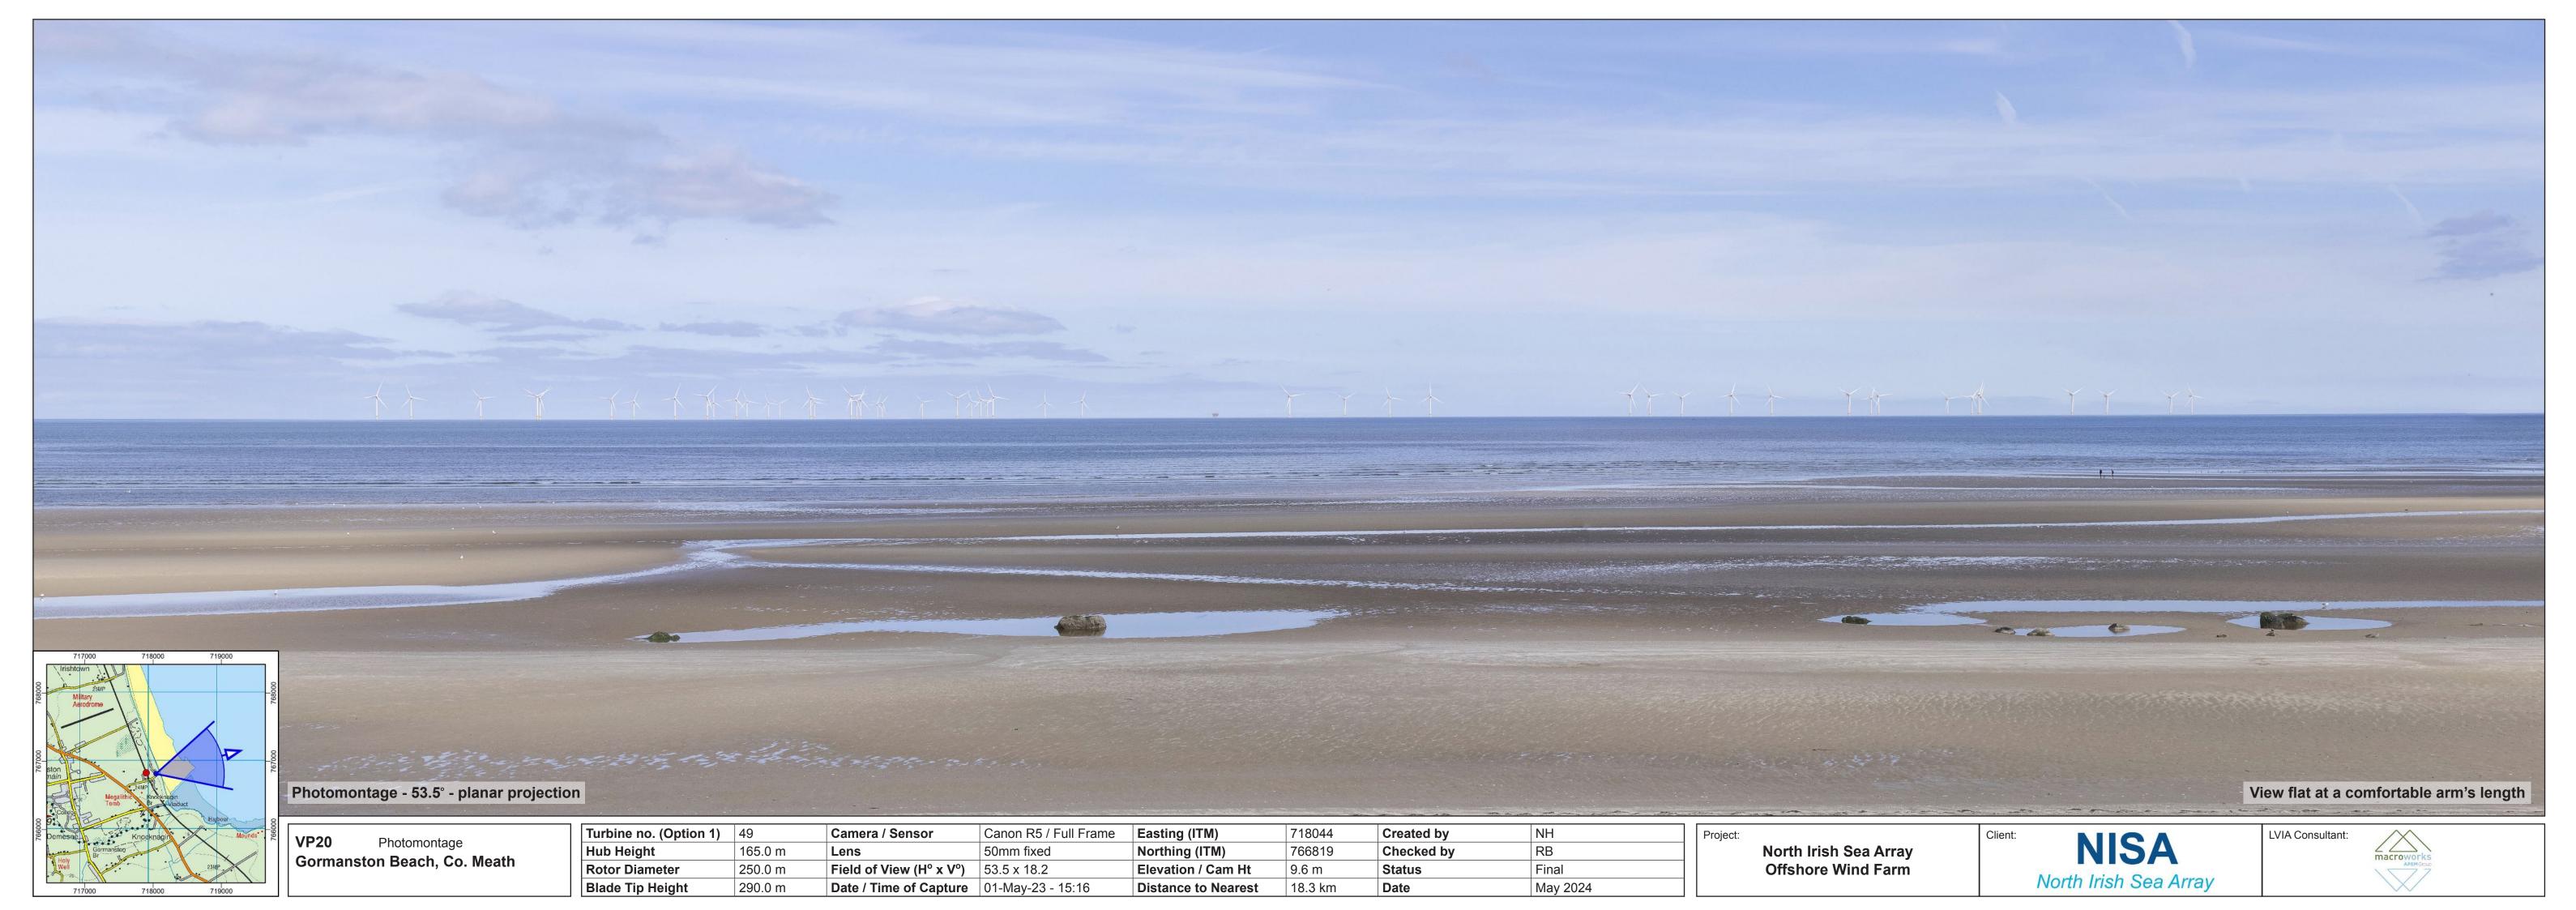

# VP20: Gormanston Beach, Co. Meath

Page 1: Baseline (Contextual Wireline and Photo)

Page 2: Wireline

Page 3: Photomontage