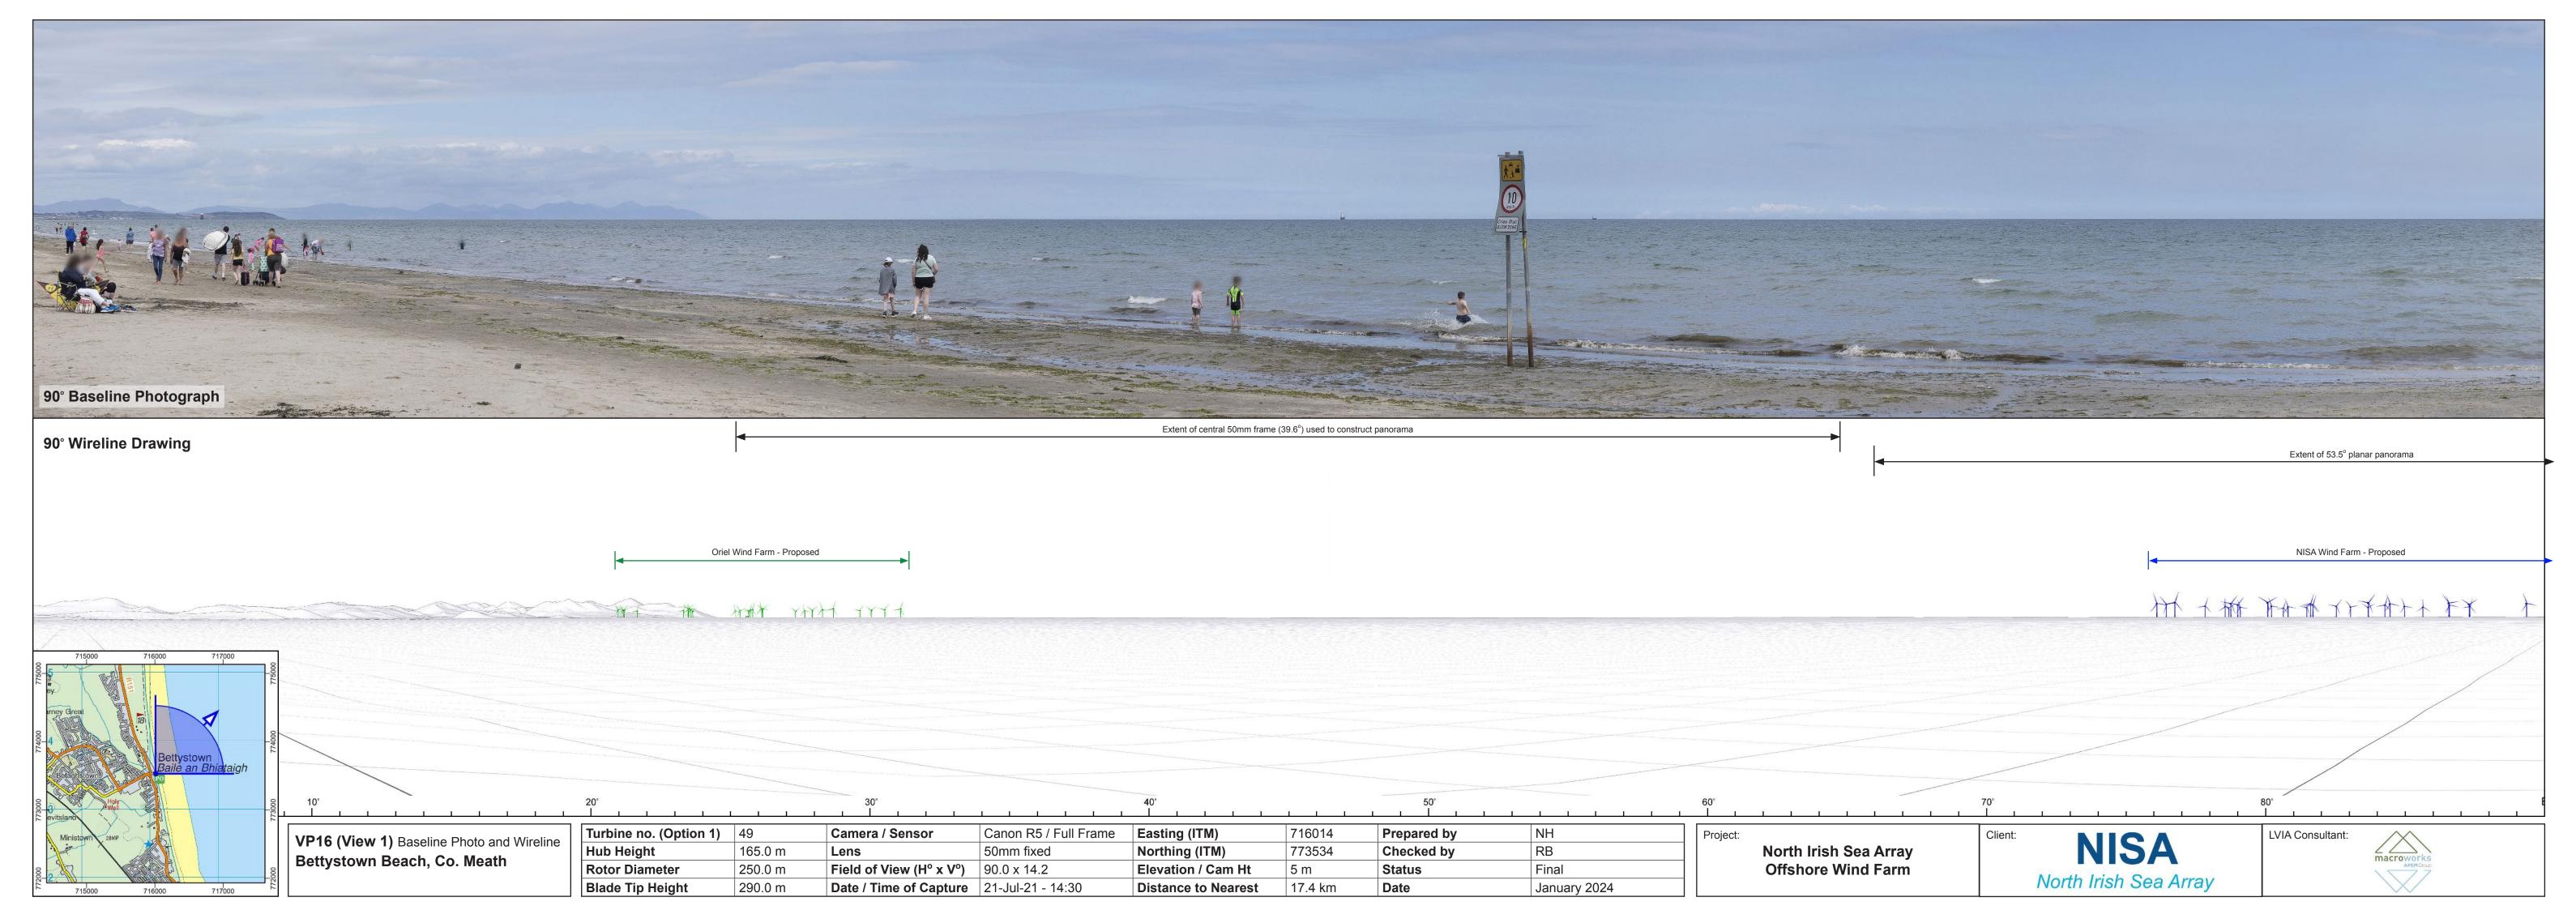

# VP16: Bettystown Beach, Co. Meath

Page 1: Baseline (Contextual Wireline and Photo)

Page 2: Baseline (Contextual Wireline and Photo)

Page 3: Wireline

Page 4: Photomontage

## VP16: Bettystown Beach, Co. Meath

Page 1: Baseline (Contextual Wireline and Photo)

Page 2: Baseline (Contextual Wireline and Photo)

Page 3: Wireline

Page 4: Photomontage