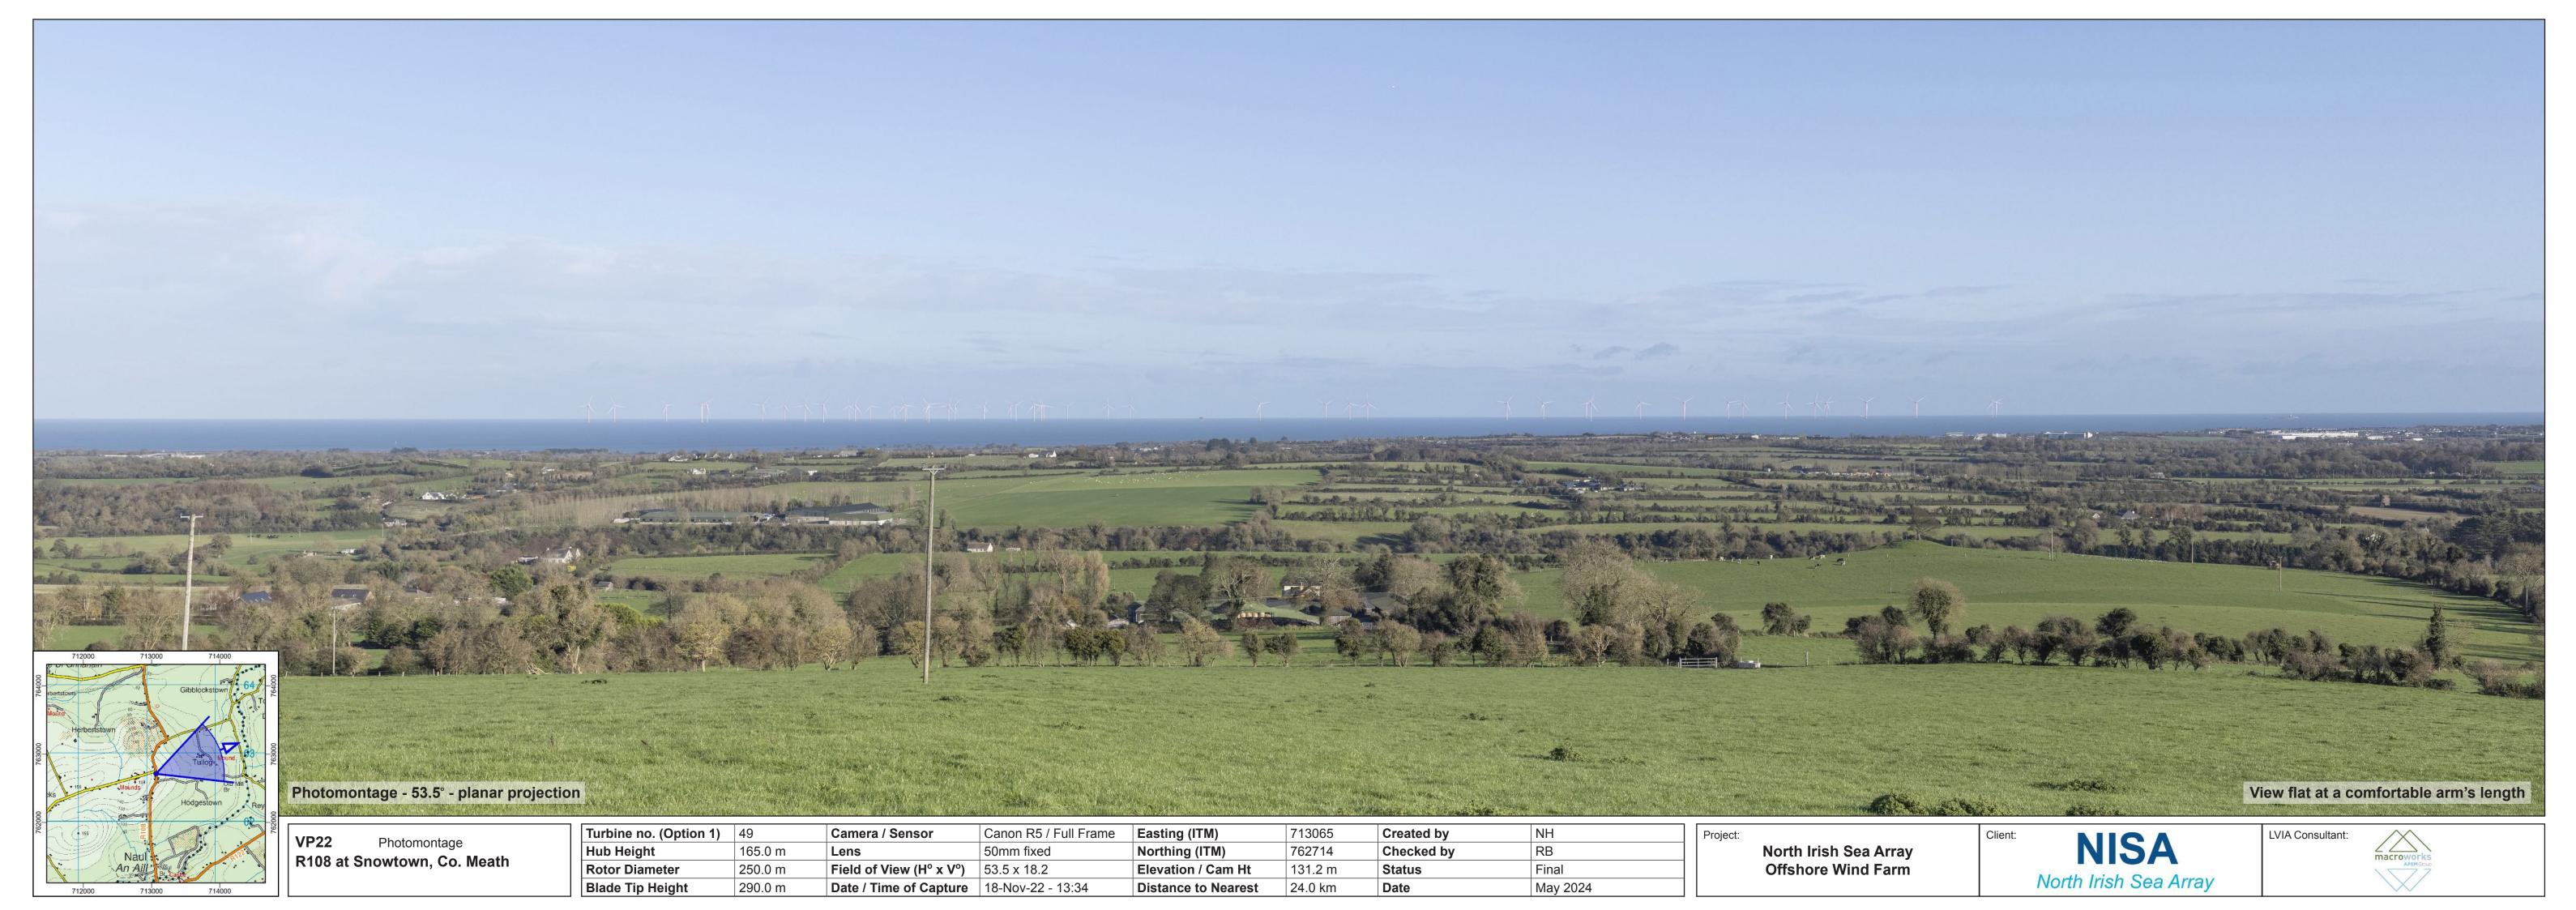

# VP22: R108 at Snowtown, Co. Meath

Page 1: Baseline (Contextual Wireline and Photo)

Page 2: Wireline

Page 3: Photomontage