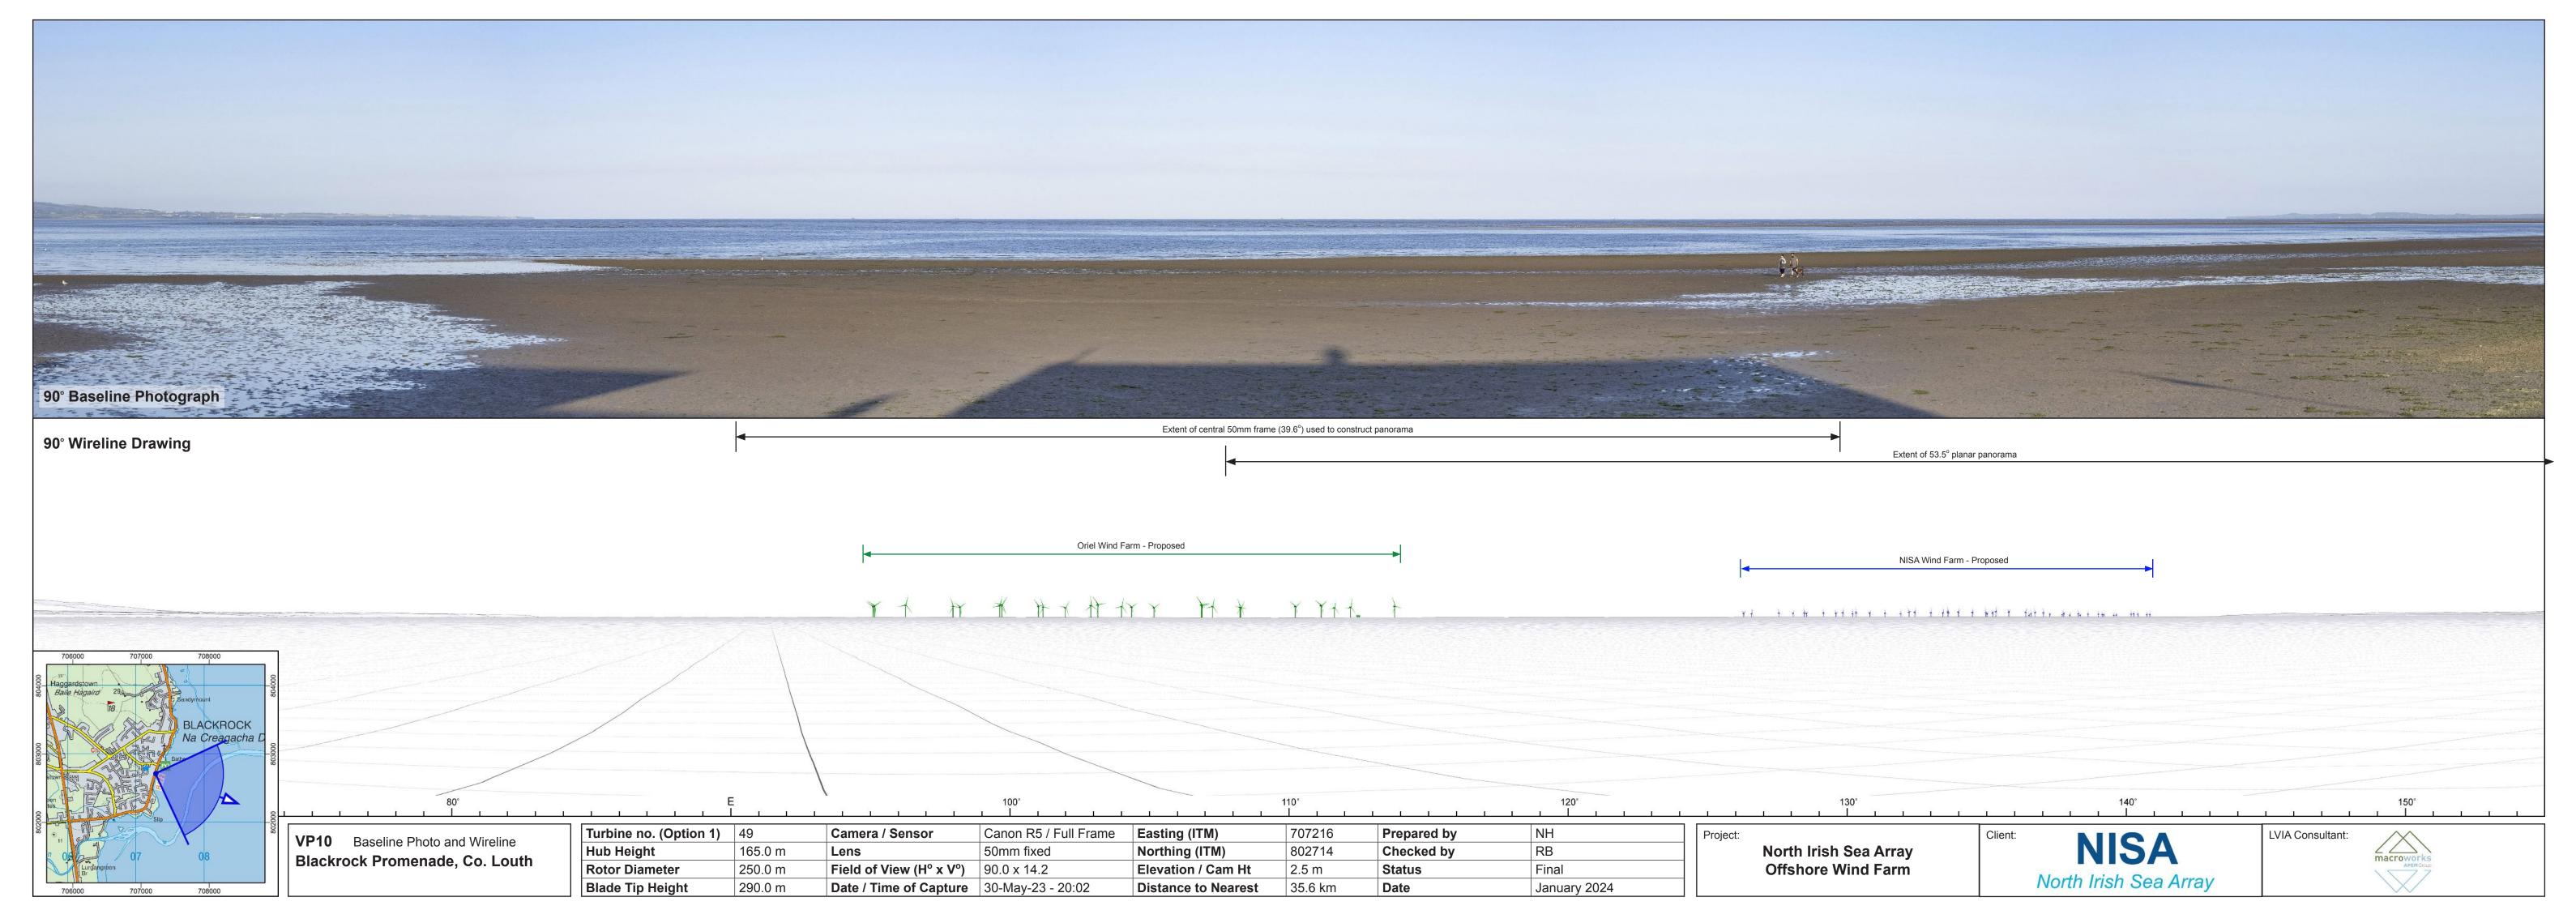

# VP10: Blackrock Promenade, Co. Louth

Page 1: Baseline (Contextual Wireline and Photo)

Page 2: Wireline

Page 3: Photomontage