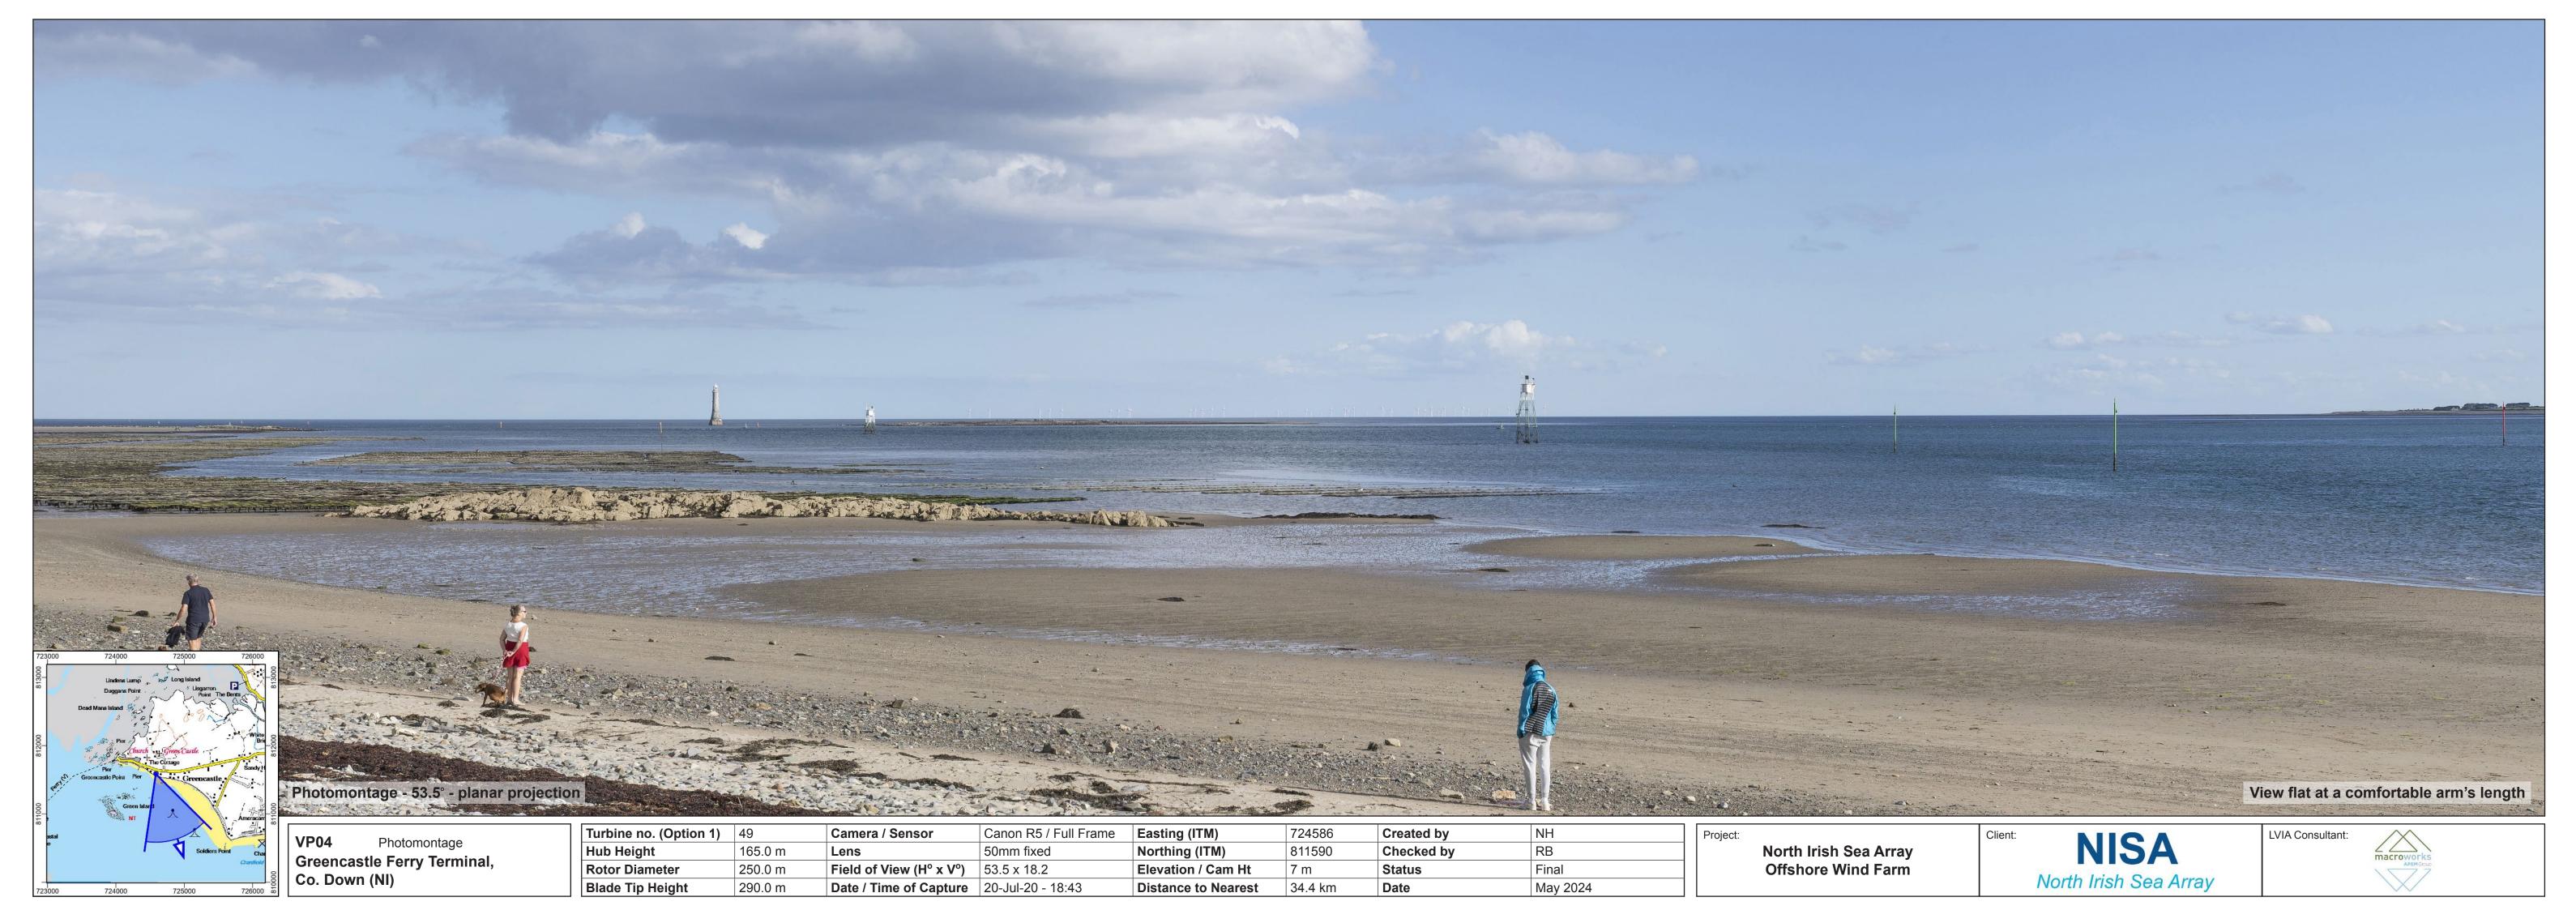

# VP4: Greencastle Ferry Terminal, Co. Down (NI)

Page 1: Baseline (Contextual Wireline and Photo)

Page 2: Wireline

Page 3: Photomontage