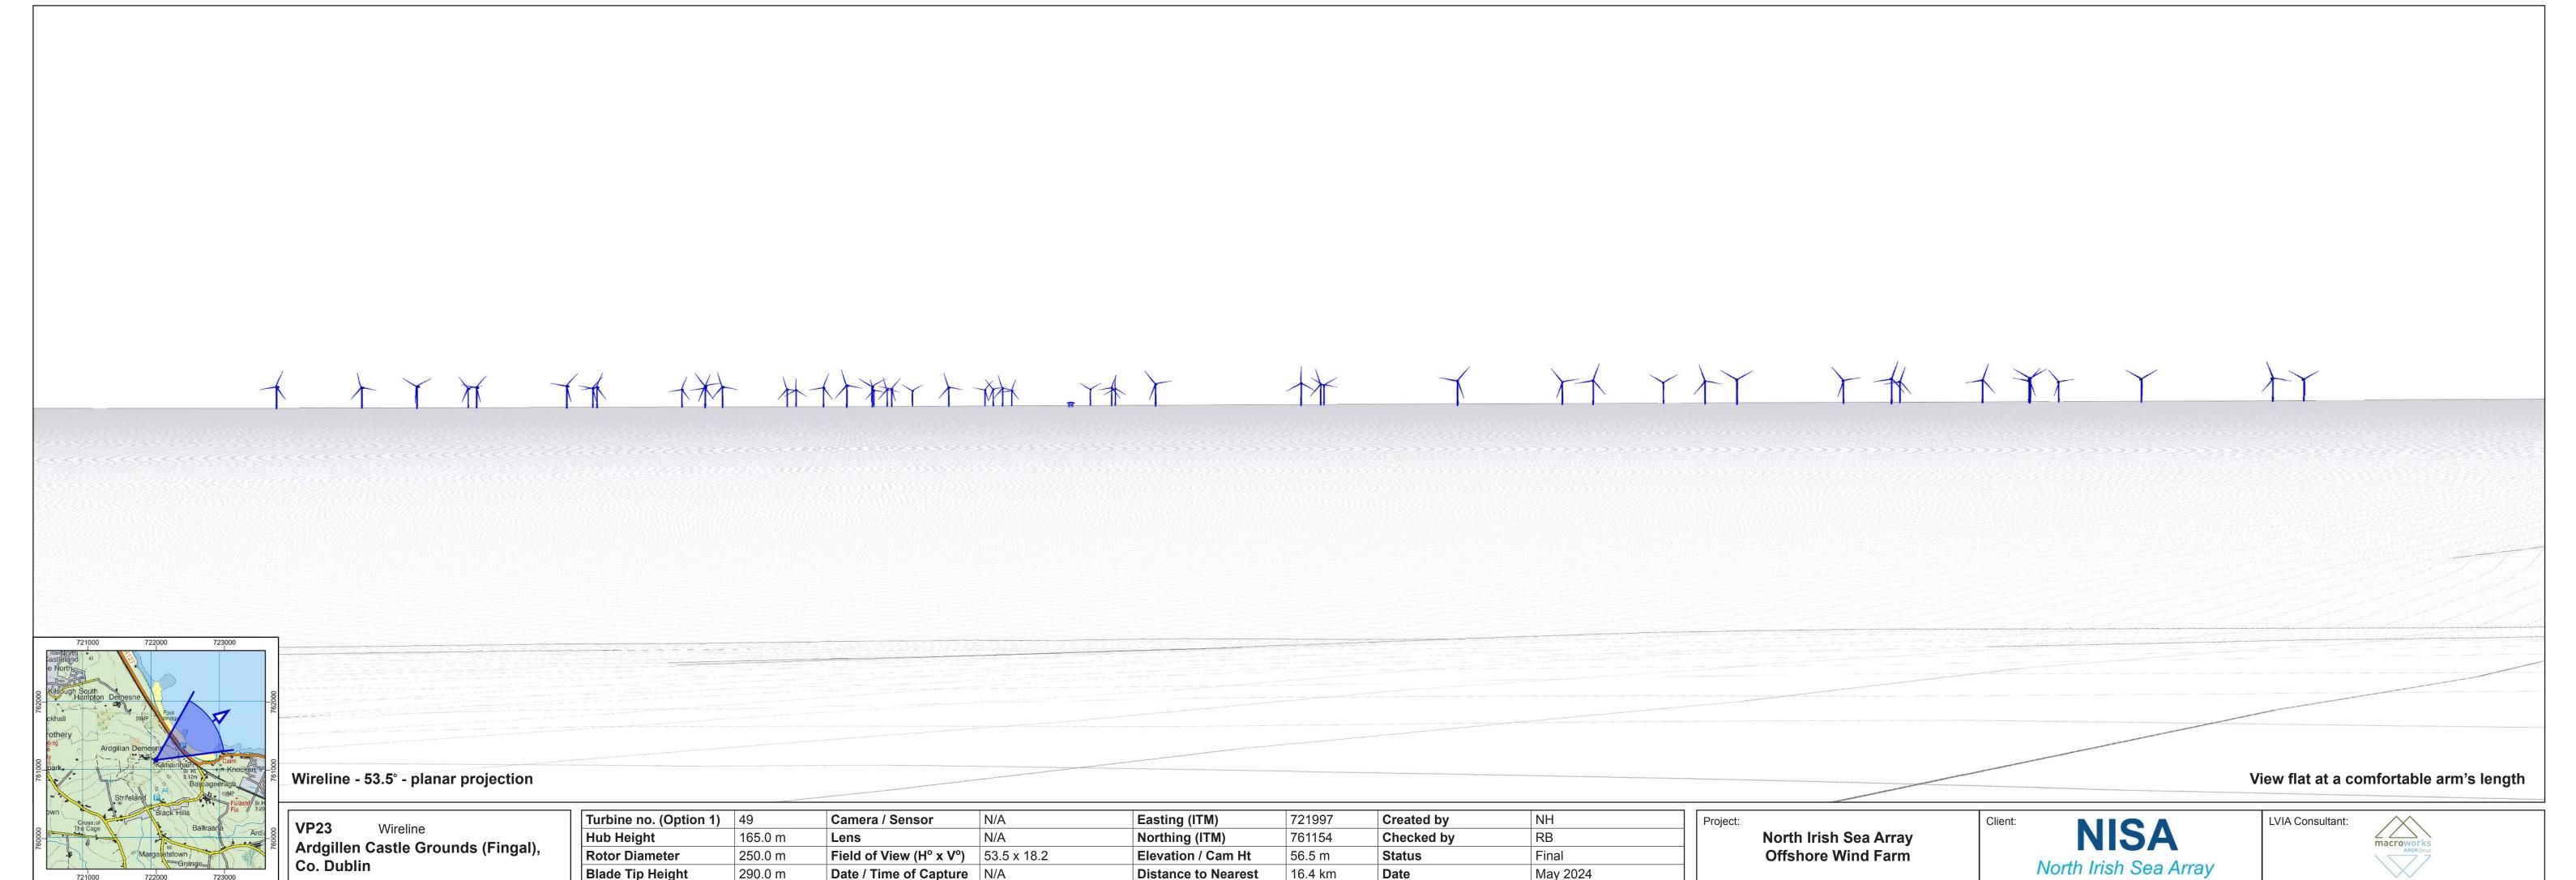

# VP23: Ardgillan Castle grounds, Co. Fingal

Page 1: Baseline (Contextual Wireline and Photo)

Page 2: Wireline

# VP23: Ardgillan Castle grounds, Co. Fingal

Page 1: Baseline (Contextual Wireline and Photo)

Page 2: Wireline

Page 3: Photomontage

Photomontage - 53.5° - planar projection

View flat at a comfortable arm's length