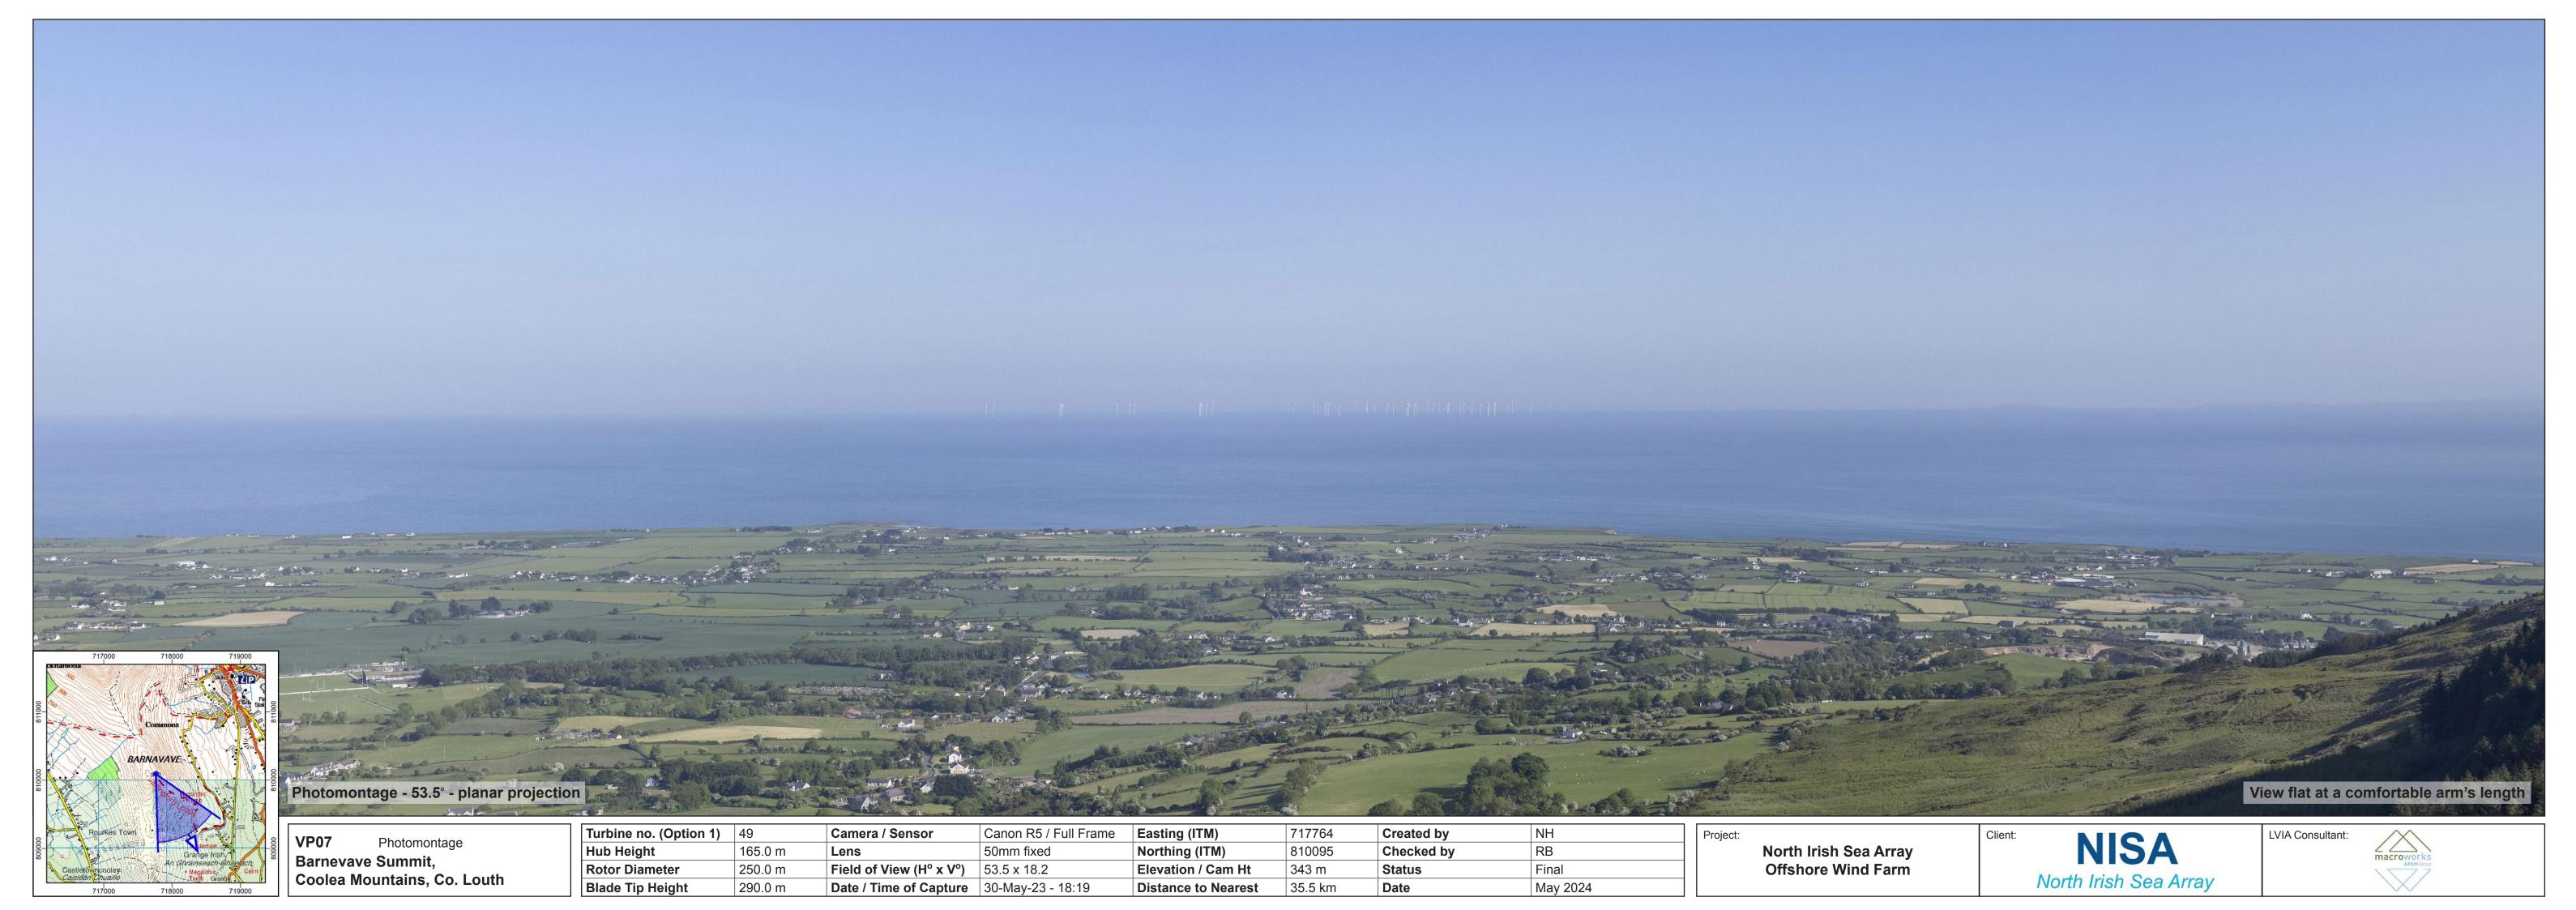

#### VP7: Barnevave Summit, Coolea Mountains, Co. Louth

Page 1: Baseline (Contextual Wireline and Photo)

Page 2: Wireline

Page 3: Photomontage

# VP7: Barnevave Summit, Coolea Mountains, Co. Louth

Page 1: Baseline (Contextual Wireline and Photo)

Page 2: Wireline

Page 3: Photomontage