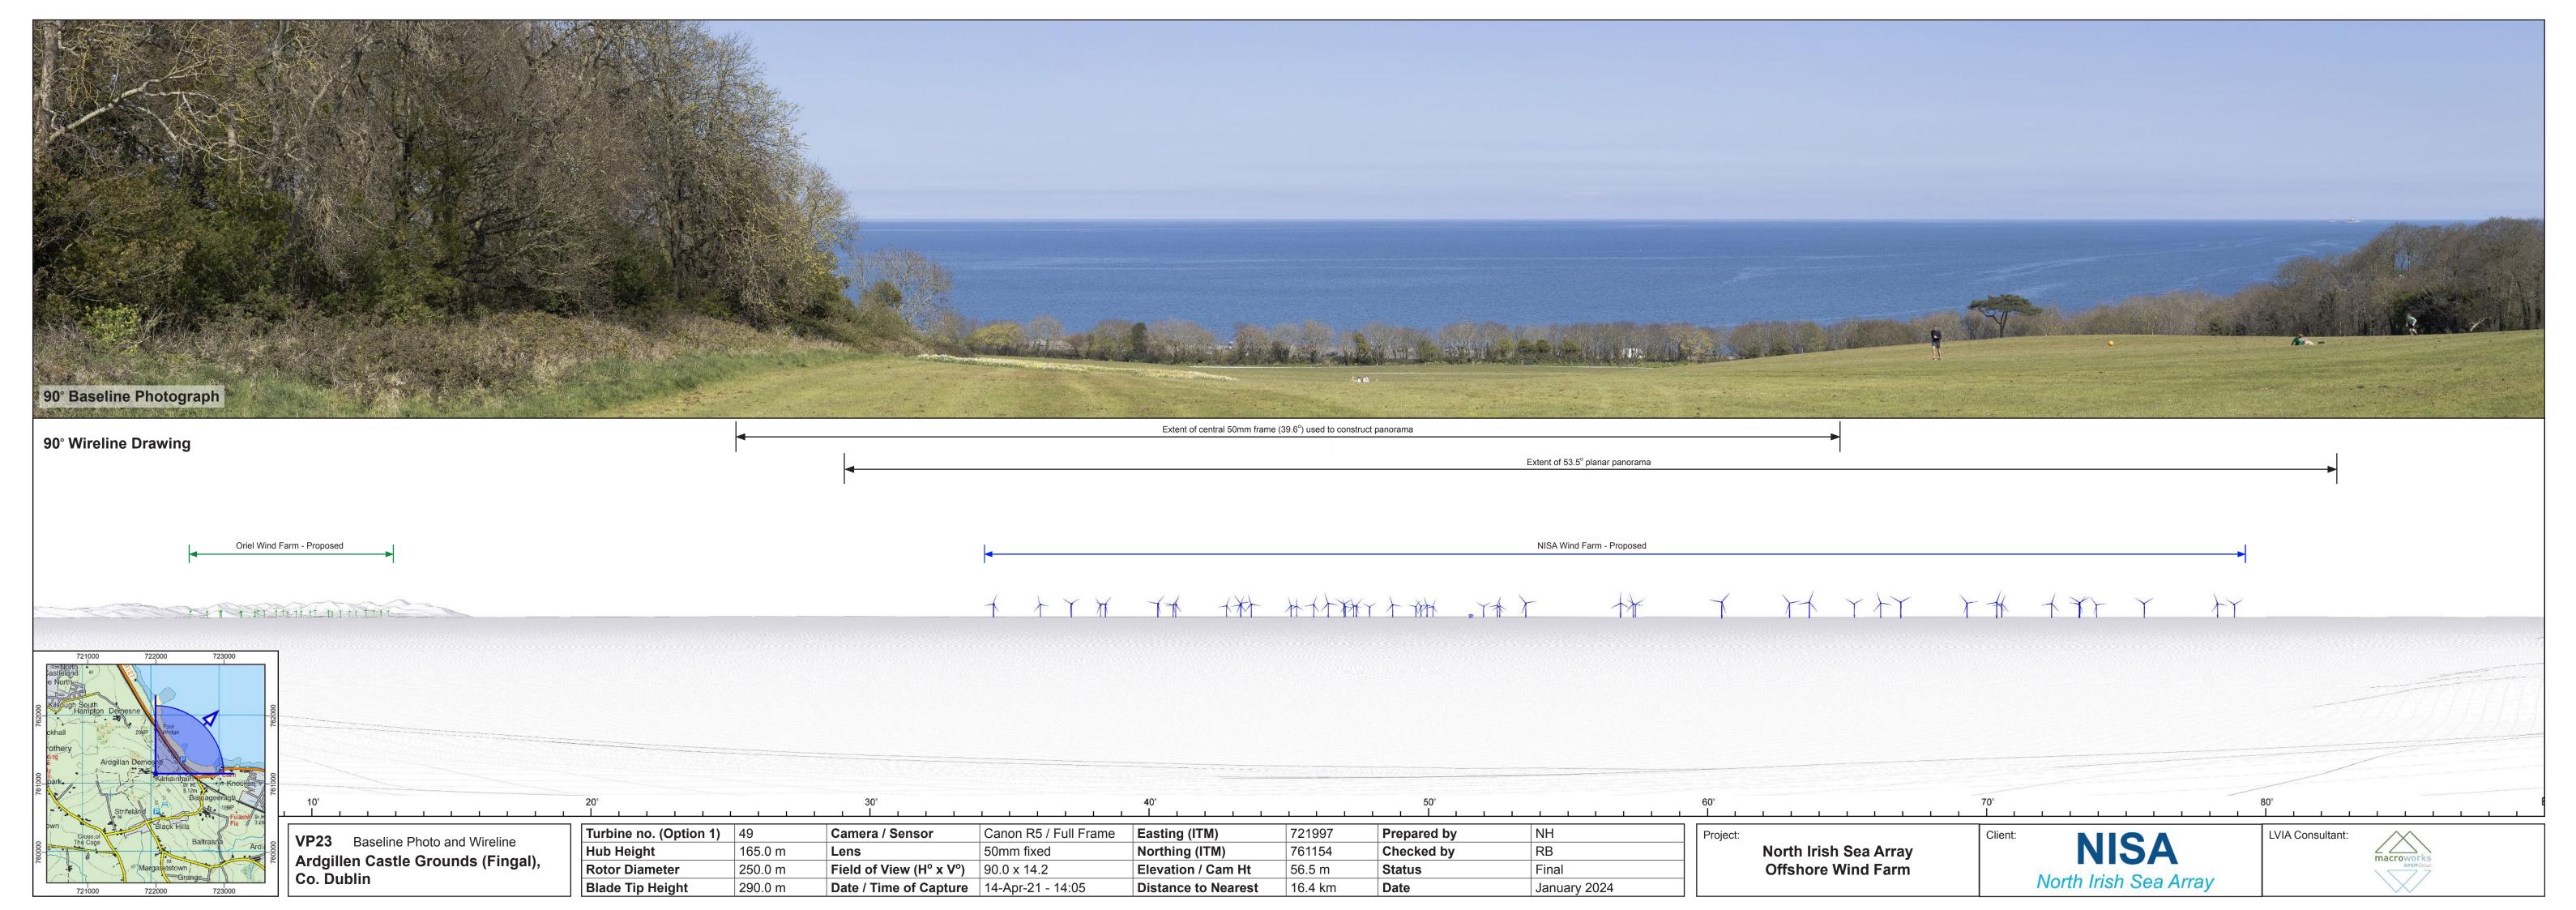

# VP23: Ardgillan Castle grounds, Co. Fingal

Page 1: Baseline (Contextual Wireline and Photo)

Page 2: Wireline

# VP23: Ardgillan Castle grounds, Co. Fingal

Page 1: Baseline (Contextual Wireline and Photo)

Page 2: Wireline

Page 3: Photomontage

Photomontage - 53.5° - planar projection

View flat at a comfortable arm's length