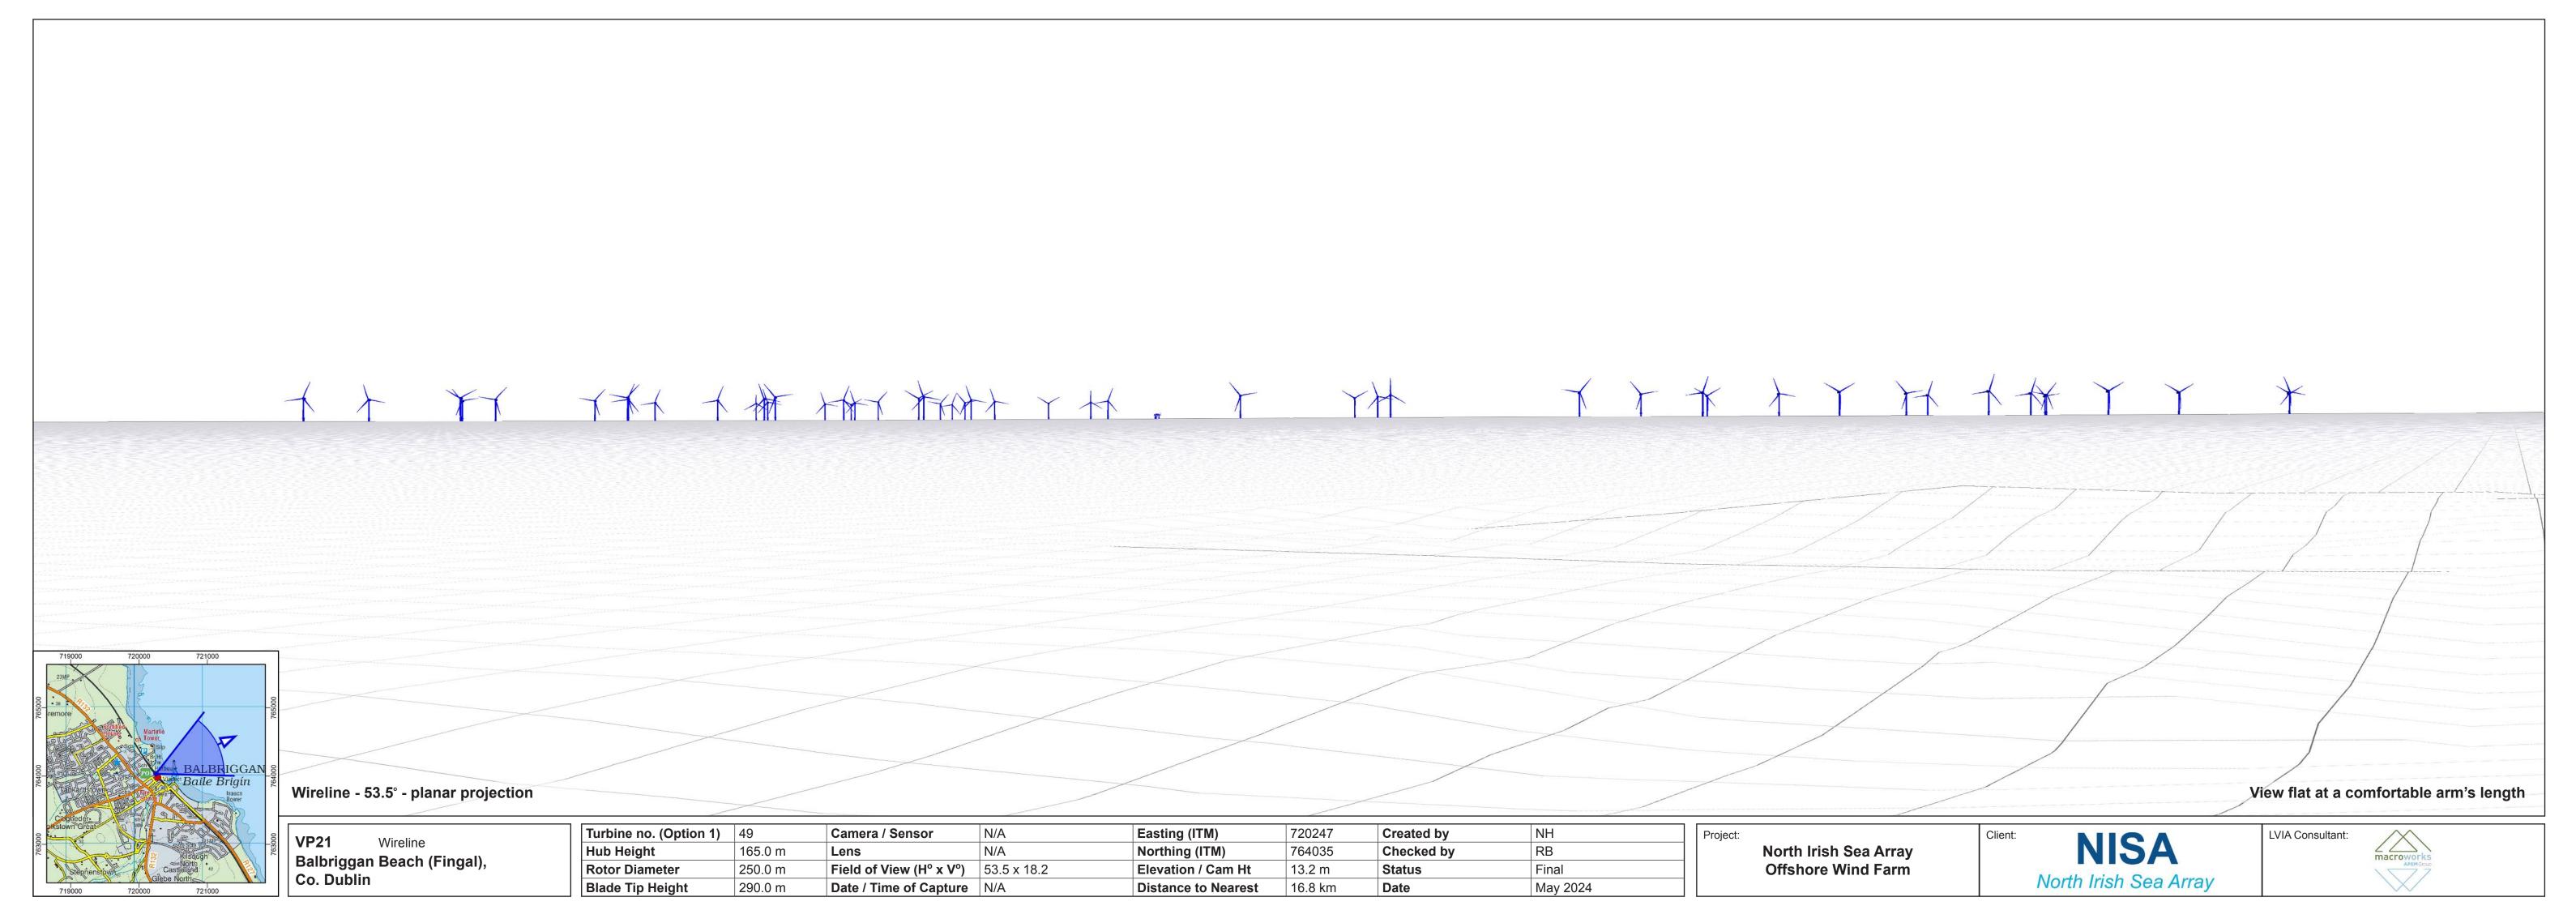

# VP21: Balbriggan Beach, Co. Fingal

Page 1: Baseline (Contextual Wireline and Photo)

Page 2: Wireline

Page 3: Photomontage