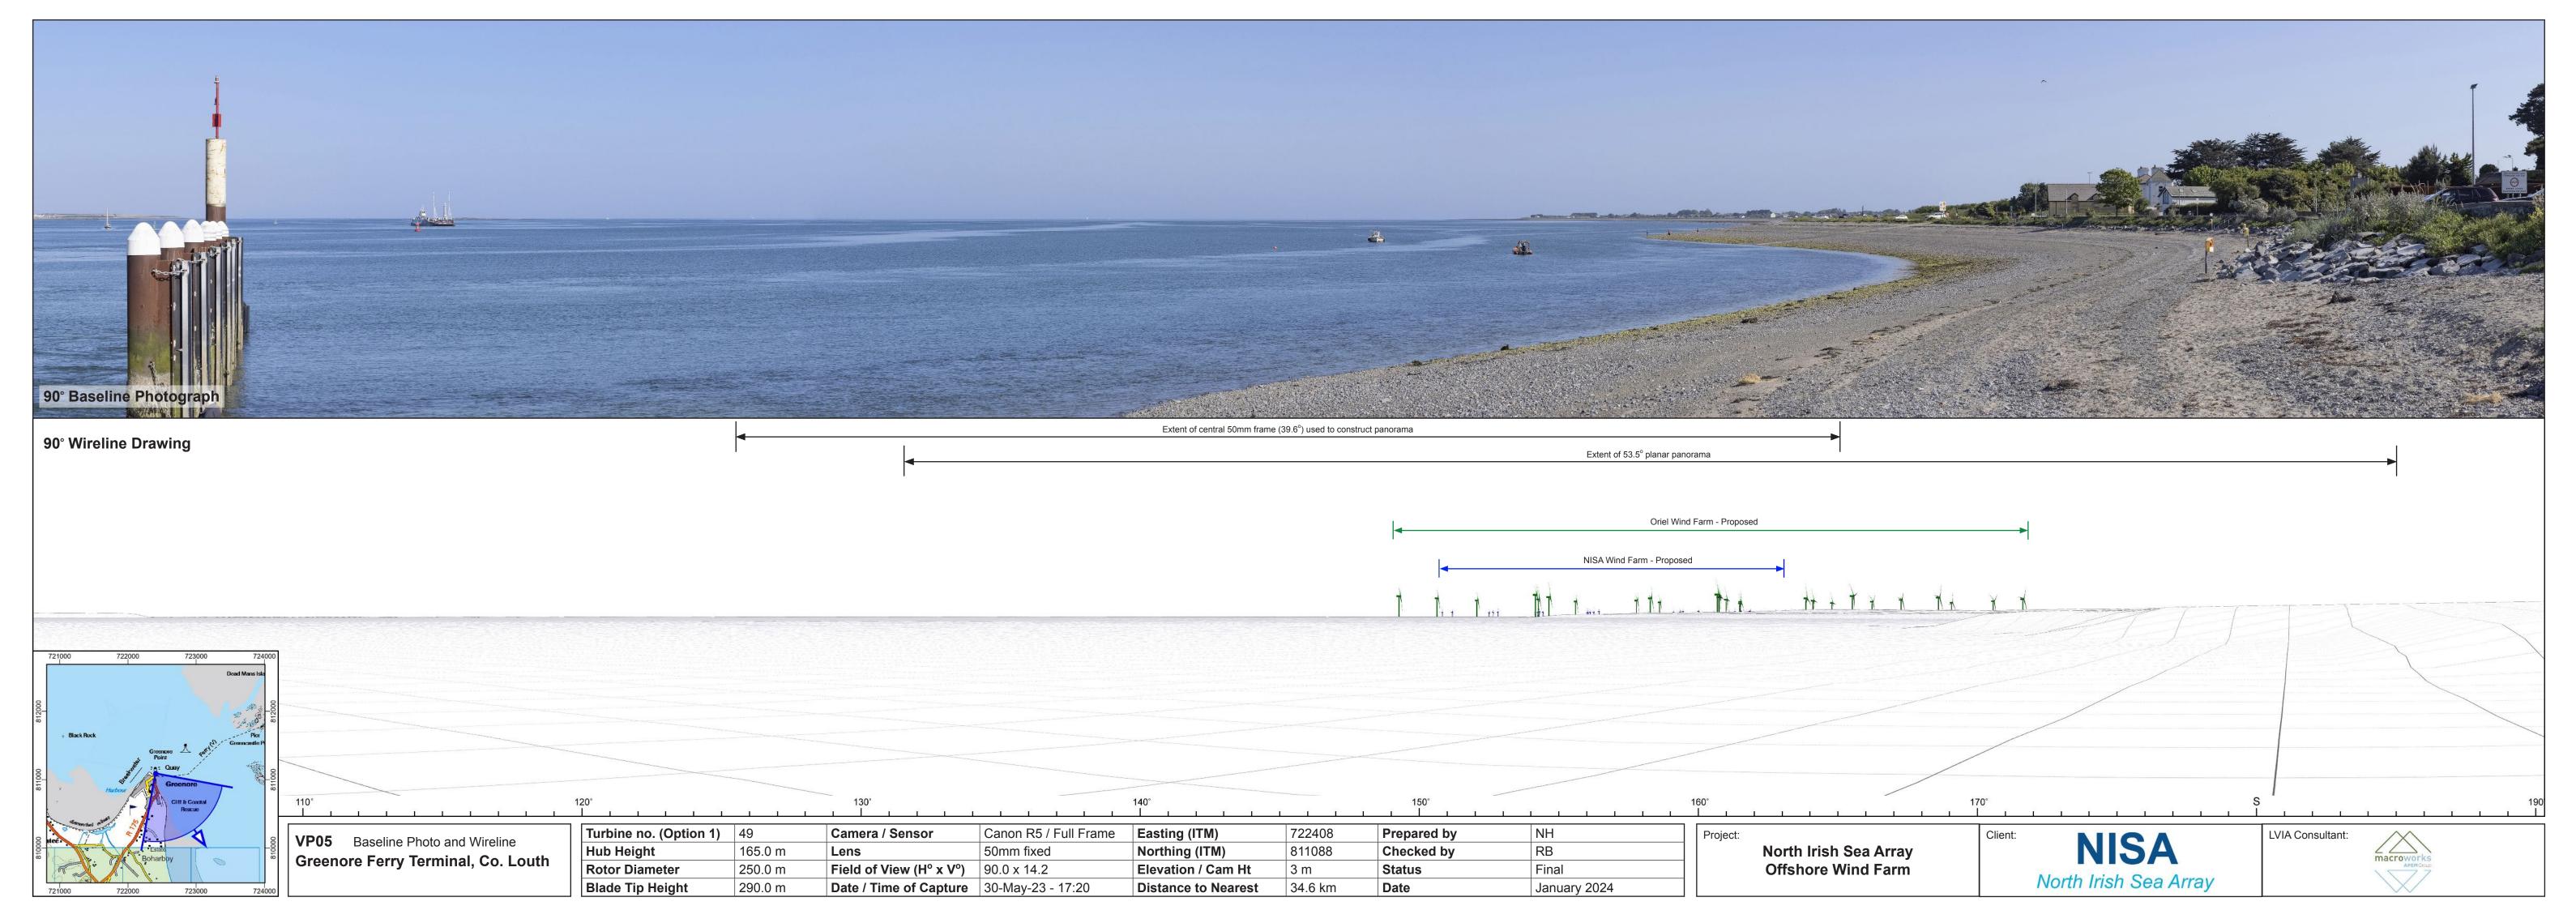

## VP5: Greenore Ferry Terminal, Co. Louth

Page 1: Baseline (Contextual Wireline and Photo)

Page 2: Wireline

Page 3: Photomontage

# VP5: Greenore Ferry Terminal, Co. Louth

Page 1: Baseline (Contextual Wireline and Photo)

Page 2: Wireline

Page 3: Photomontage