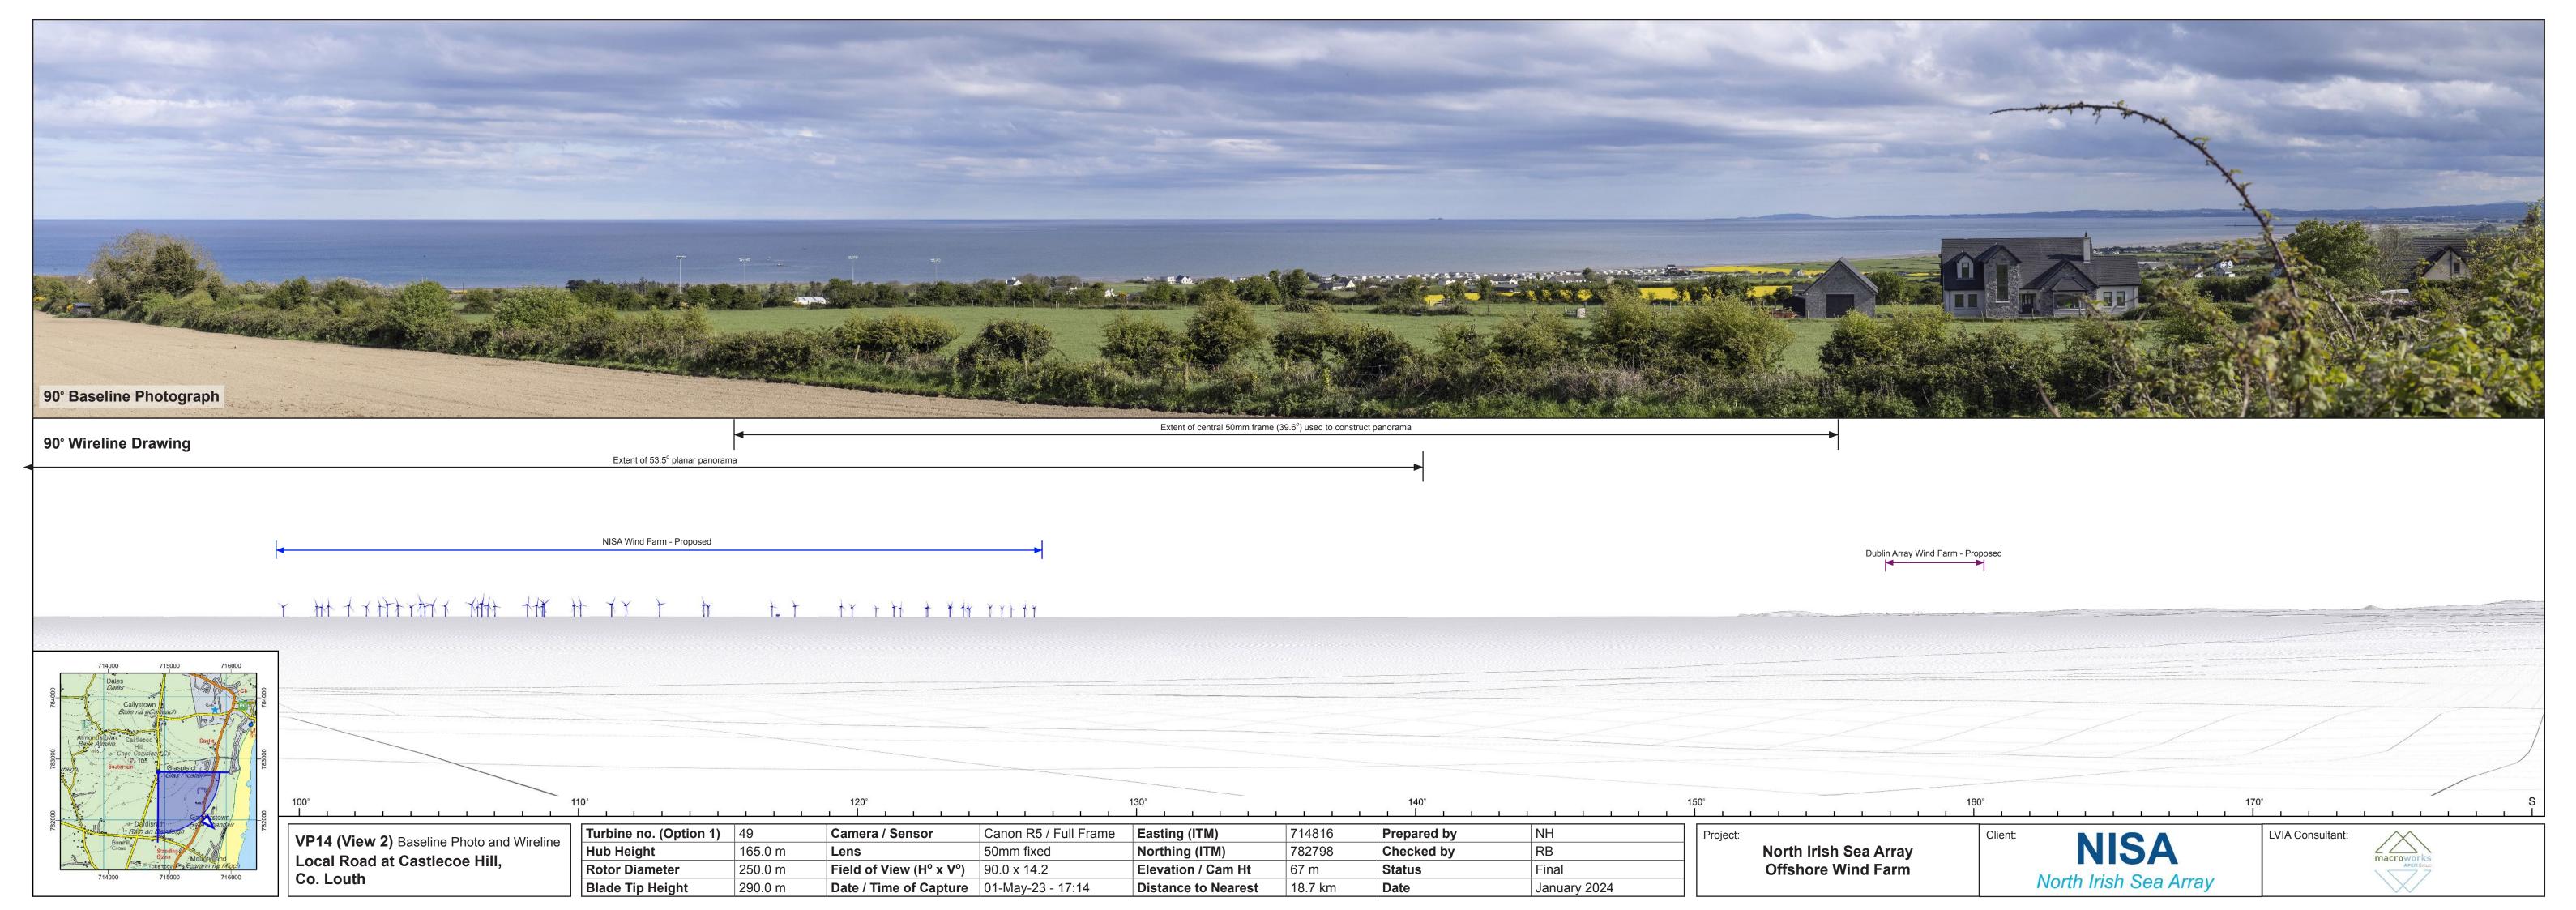

# VP14: Local Road at Castlecoe Hill, Co. Louth

Page 1: Baseline (Contextual Wireline and Photo)

Page 2: Baseline (Contextual Wireline and Photo)

Page 3: Wireline

Page 4: Photomontage