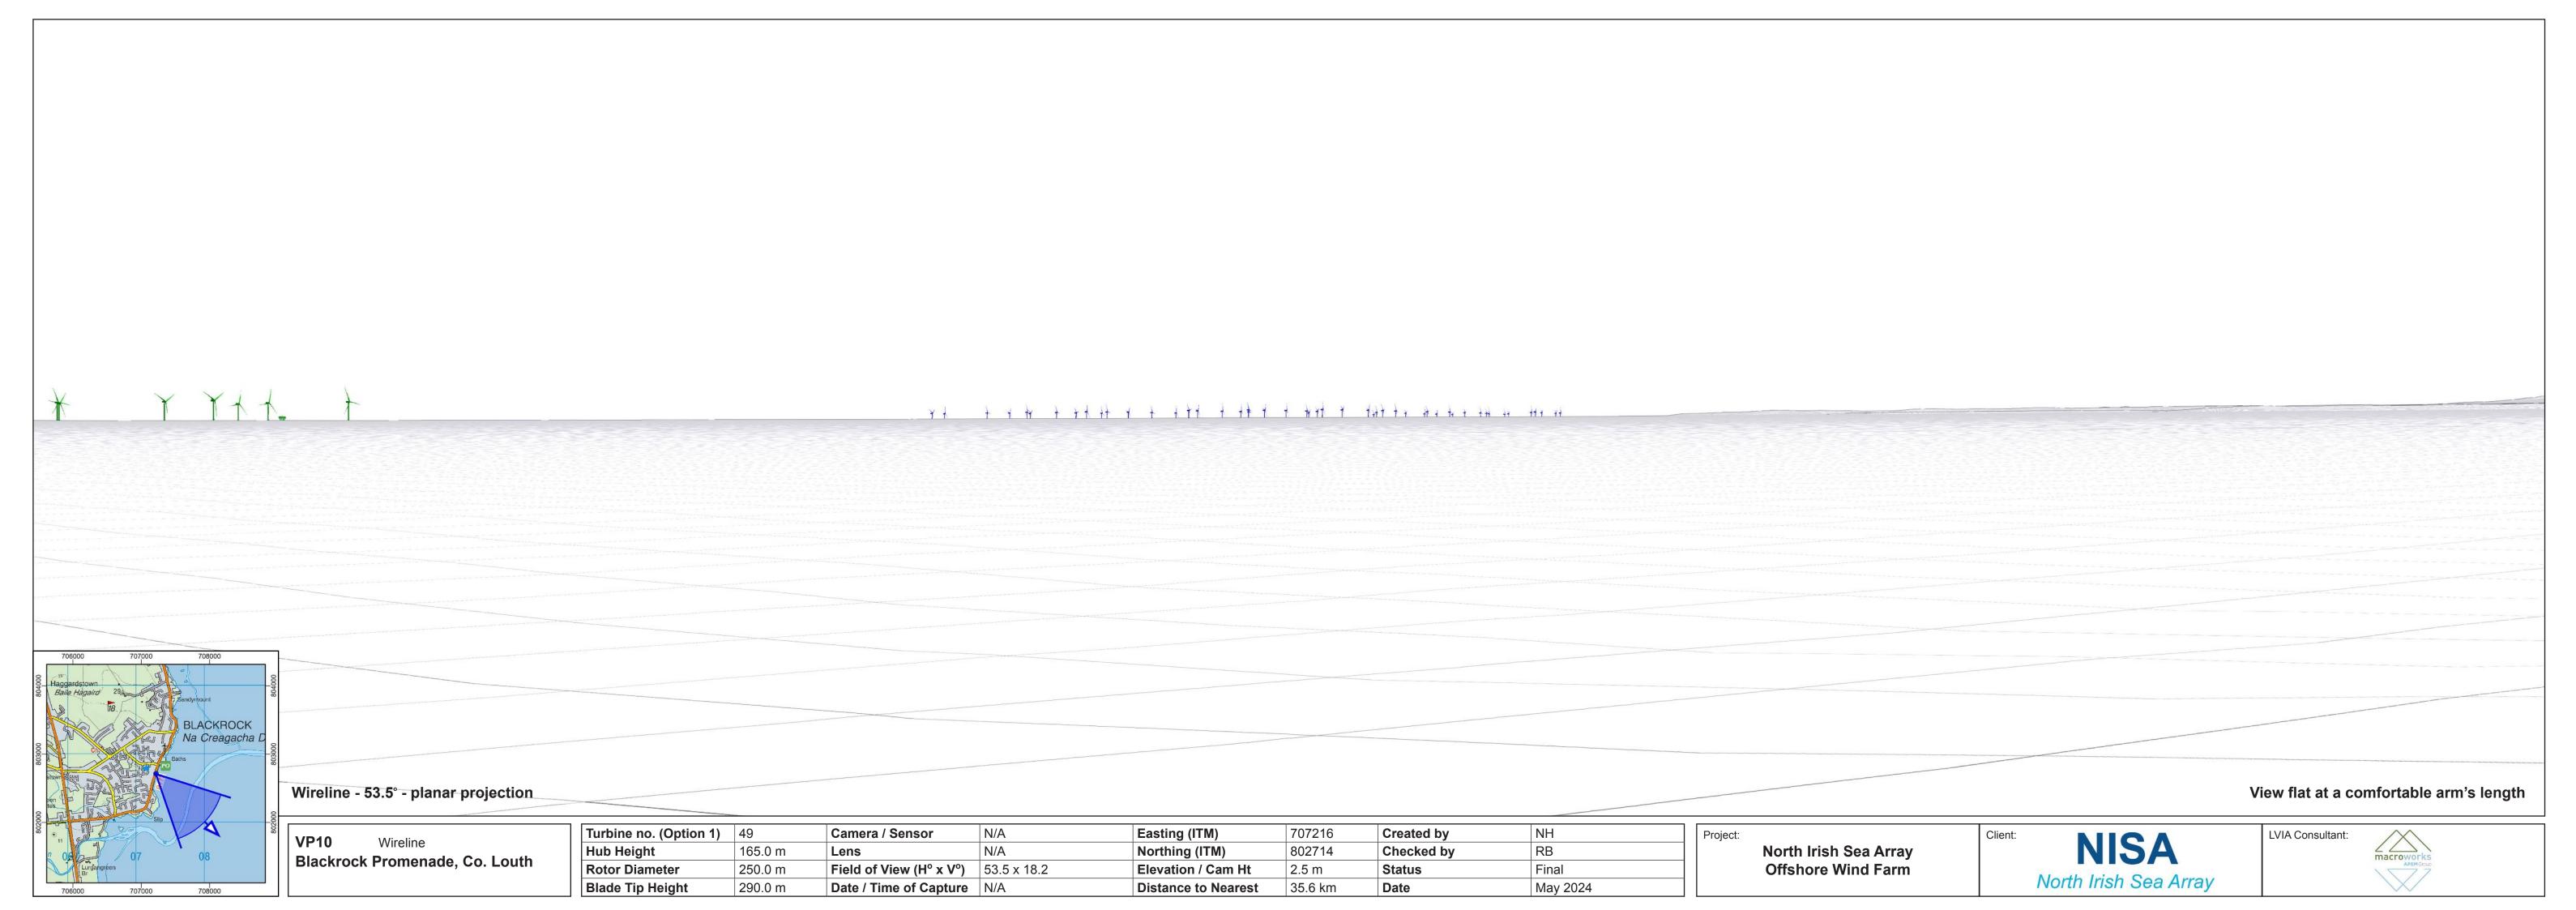

# VP10: Blackrock Promenade, Co. Louth

Page 1: Baseline (Contextual Wireline and Photo)

Page 2: Wireline

Page 3: Photomontage