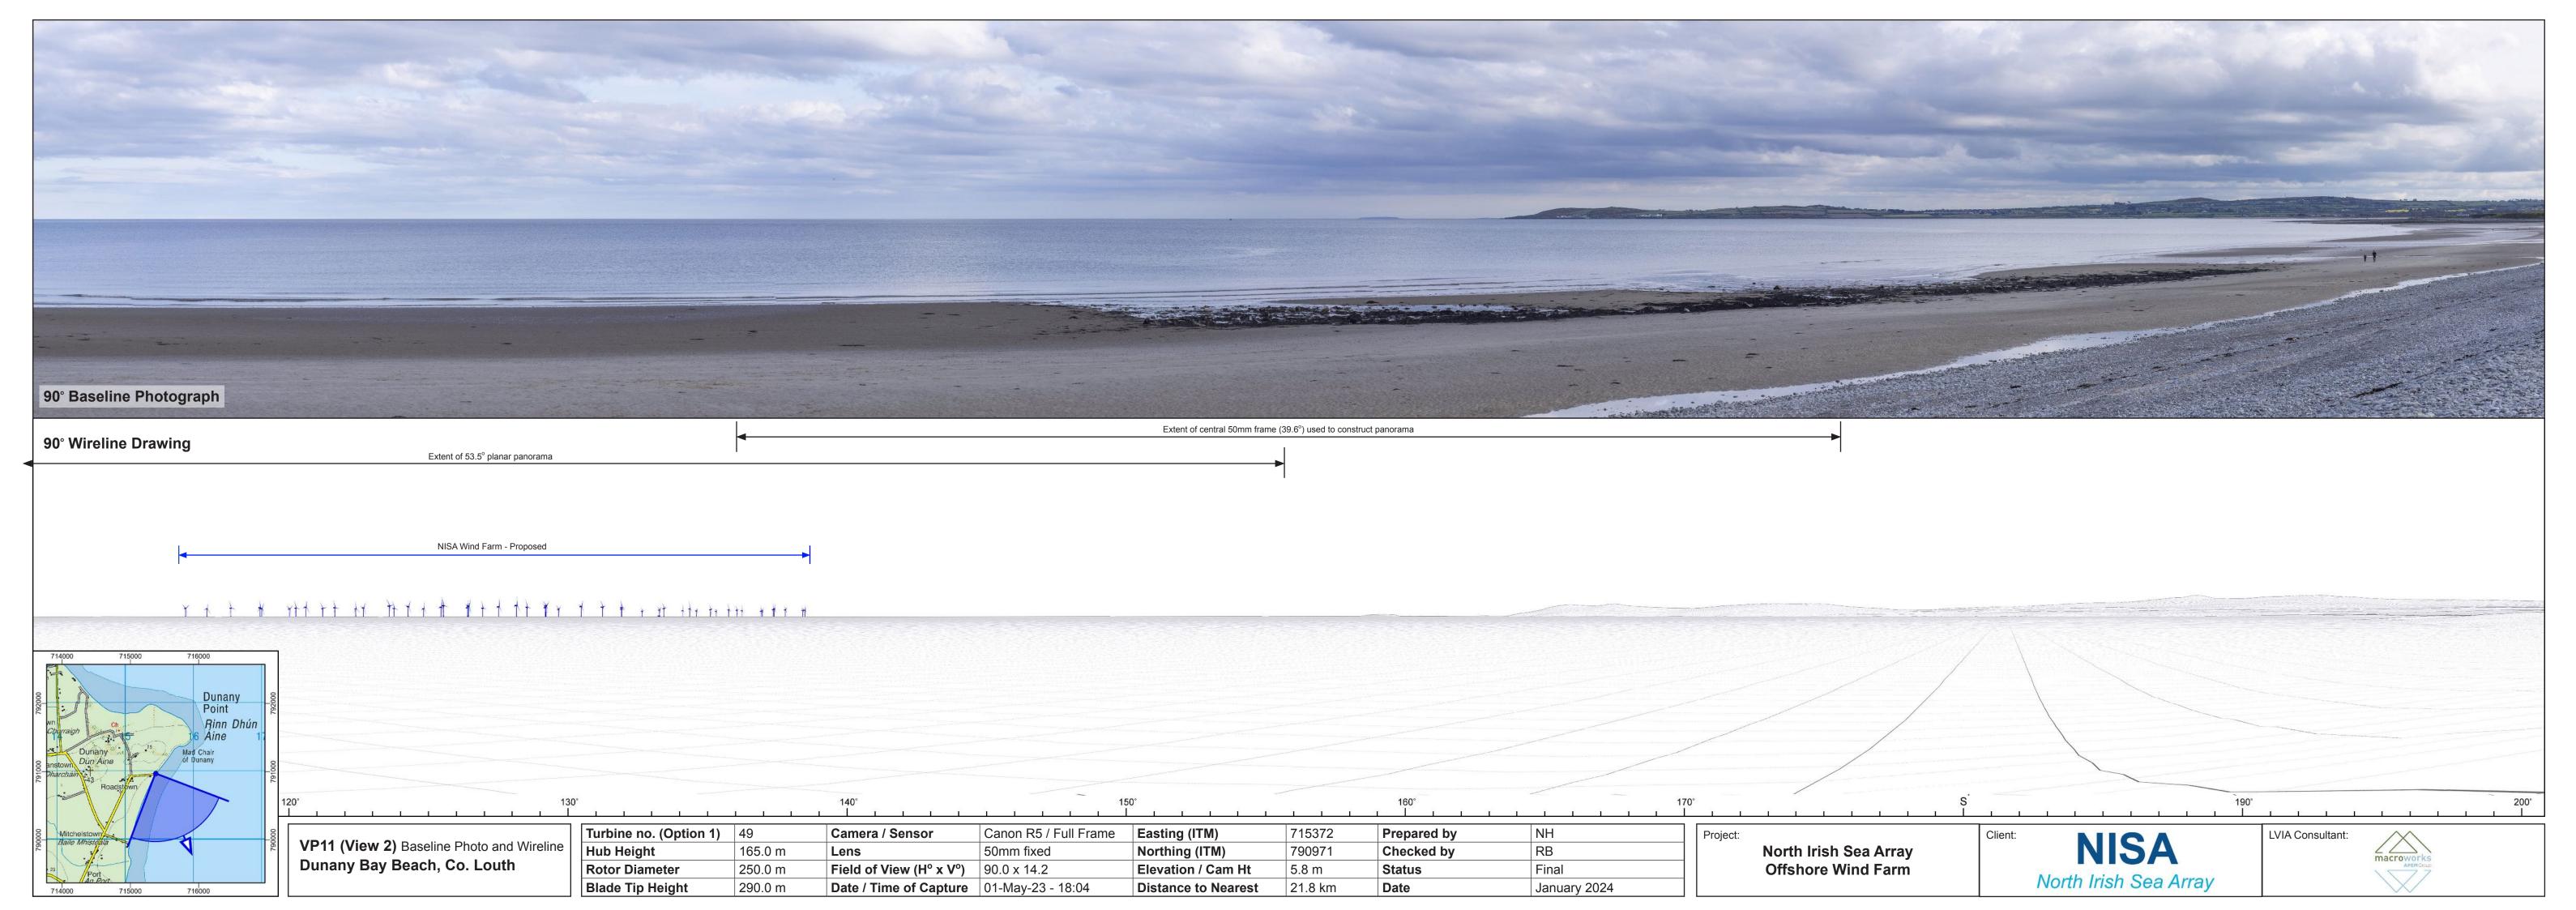

# VP11: Dunany Bay Beach, Co. Louth

Page 1: Baseline (Contextual Wireline and Photo)

Page 2: Baseline (Contextual Wireline and Photo)

Page 3: Wireline

Page 4: Photomontage