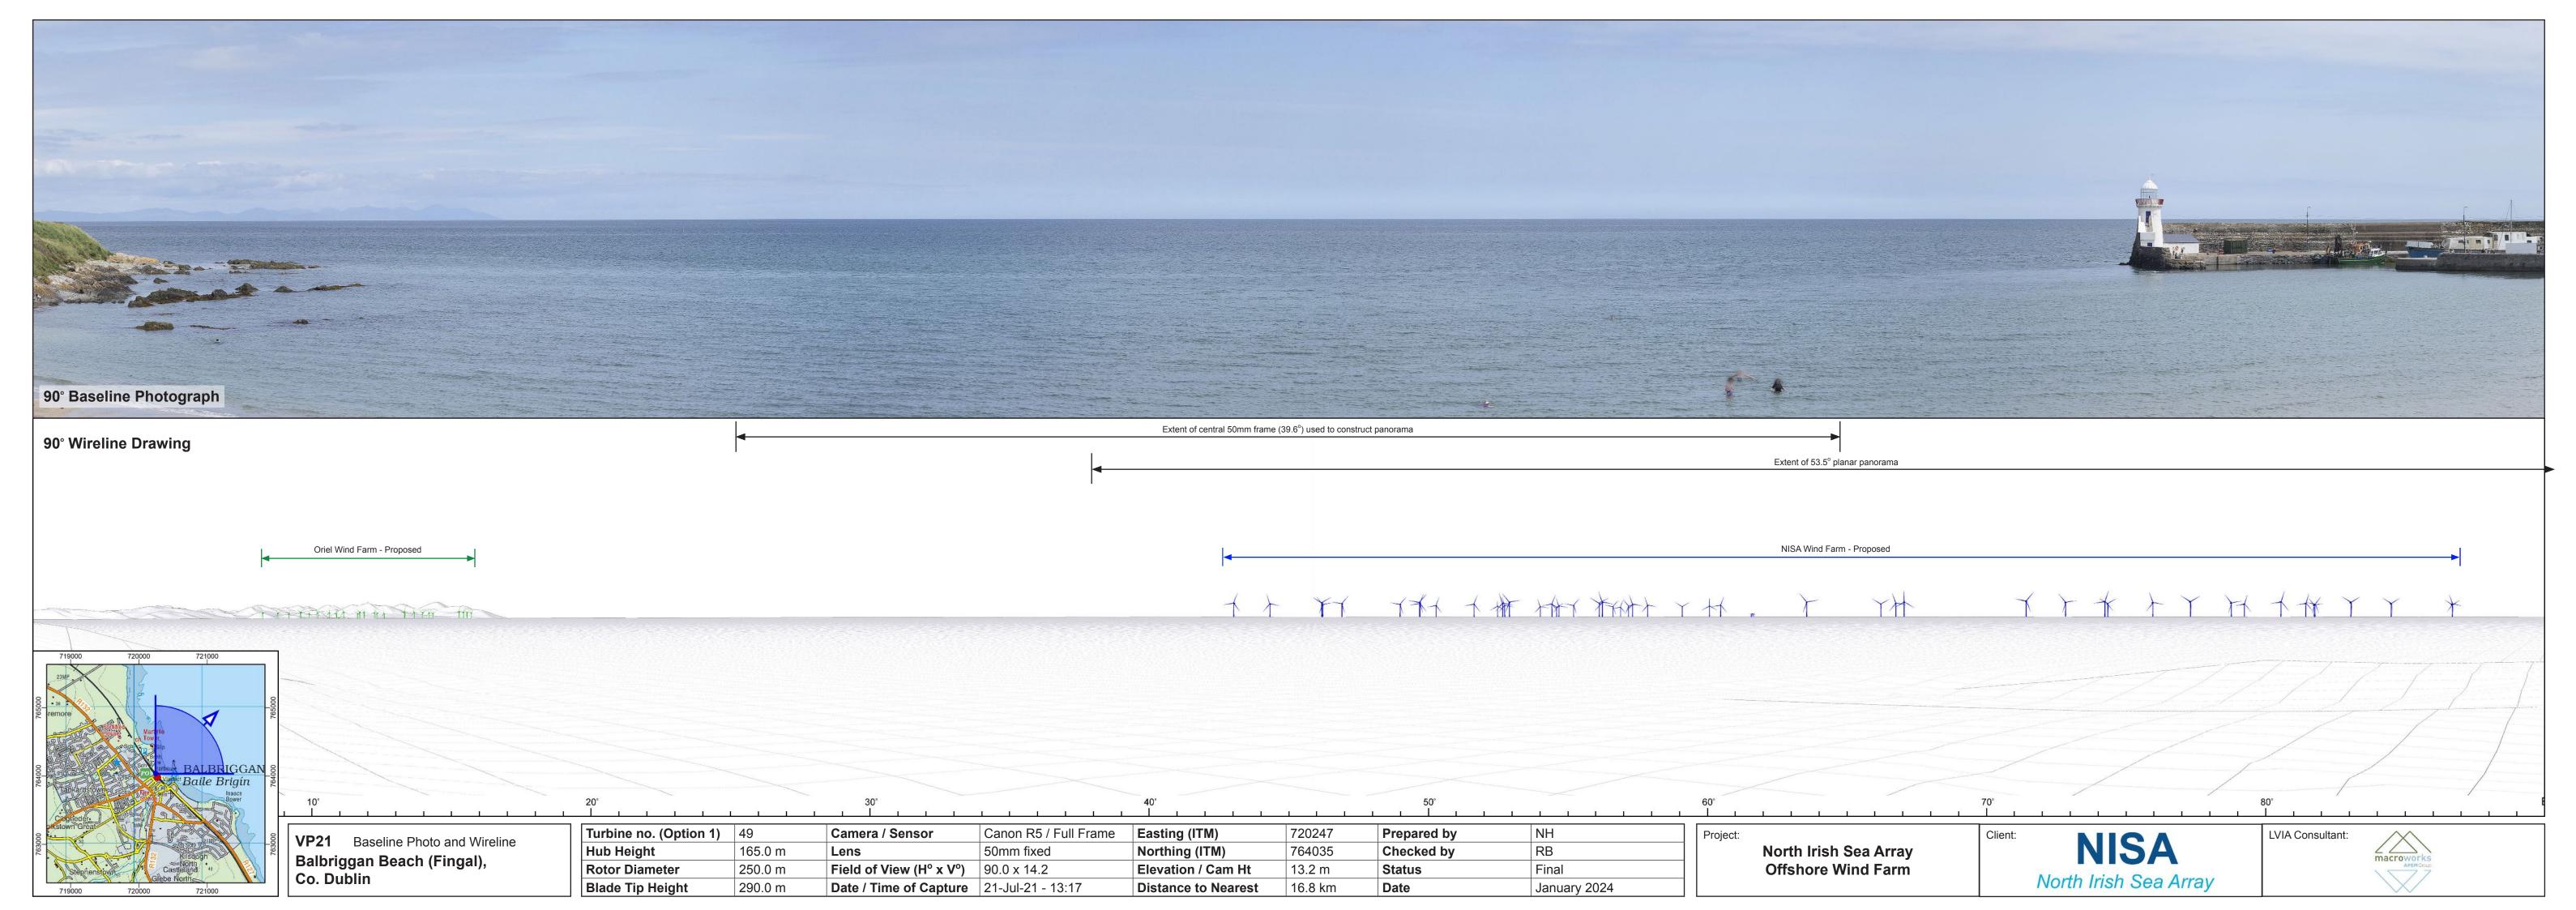

# VP21: Balbriggan Beach, Co. Fingal

Page 1: Baseline (Contextual Wireline and Photo)

Page 2: Wireline

Page 3: Photomontage