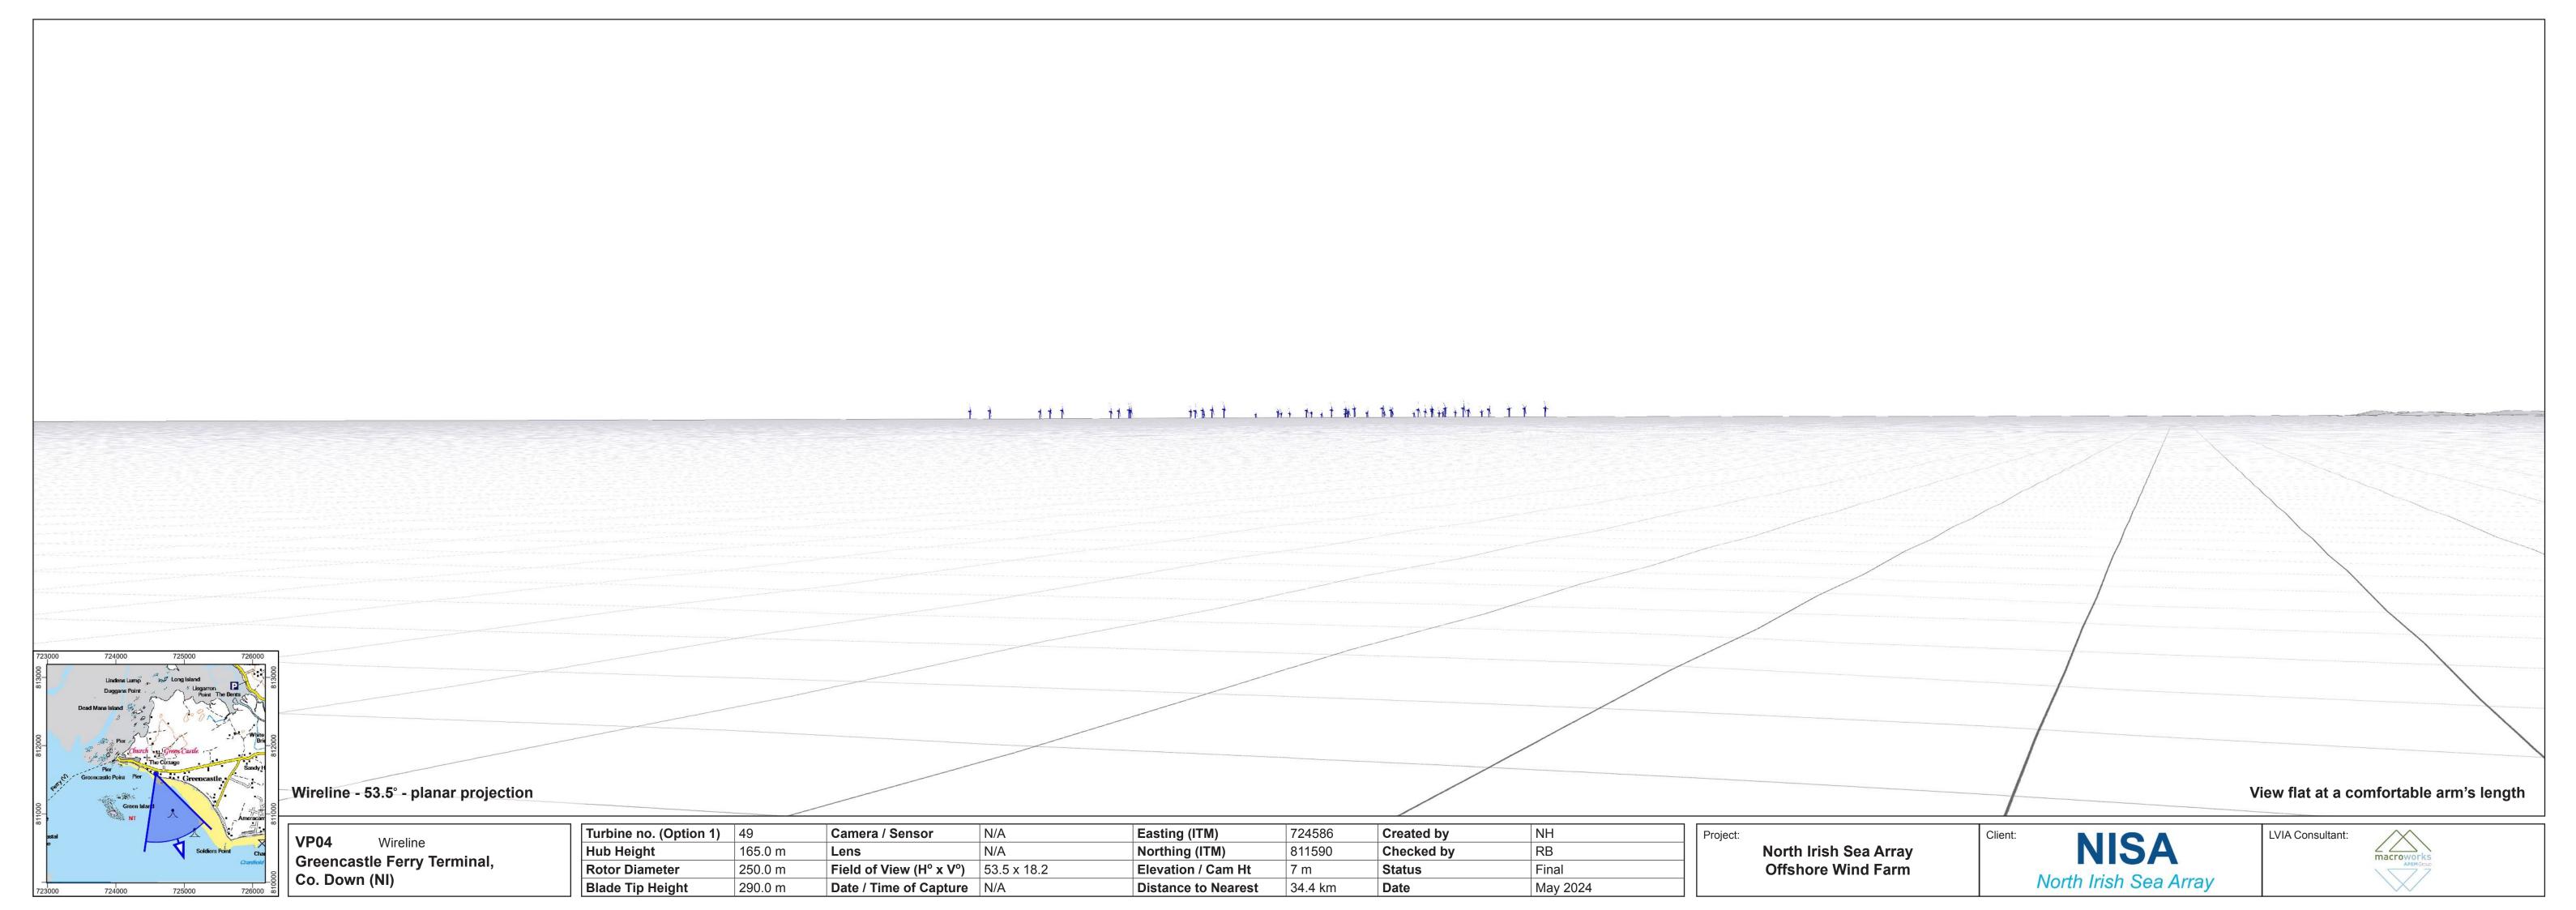

# VP4: Greencastle Ferry Terminal, Co. Down (NI)

Page 1: Baseline (Contextual Wireline and Photo)

Page 2: Wireline

Page 3: Photomontage