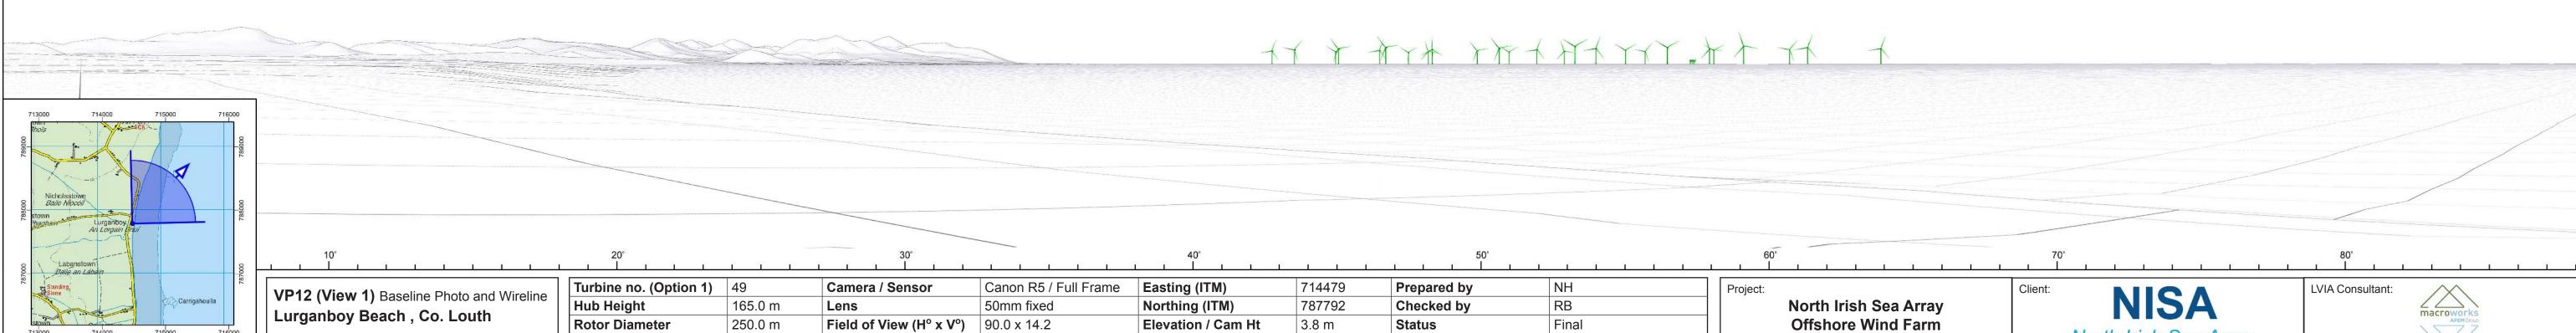

# VP12: Lurganboy Beach, Co. Louth

Page 1: Baseline (Contextual Wireline and Photo)

Page 2: Baseline (Contextual Wireline and Photo)

Page 3: Wireline

Page 4: Photomontage