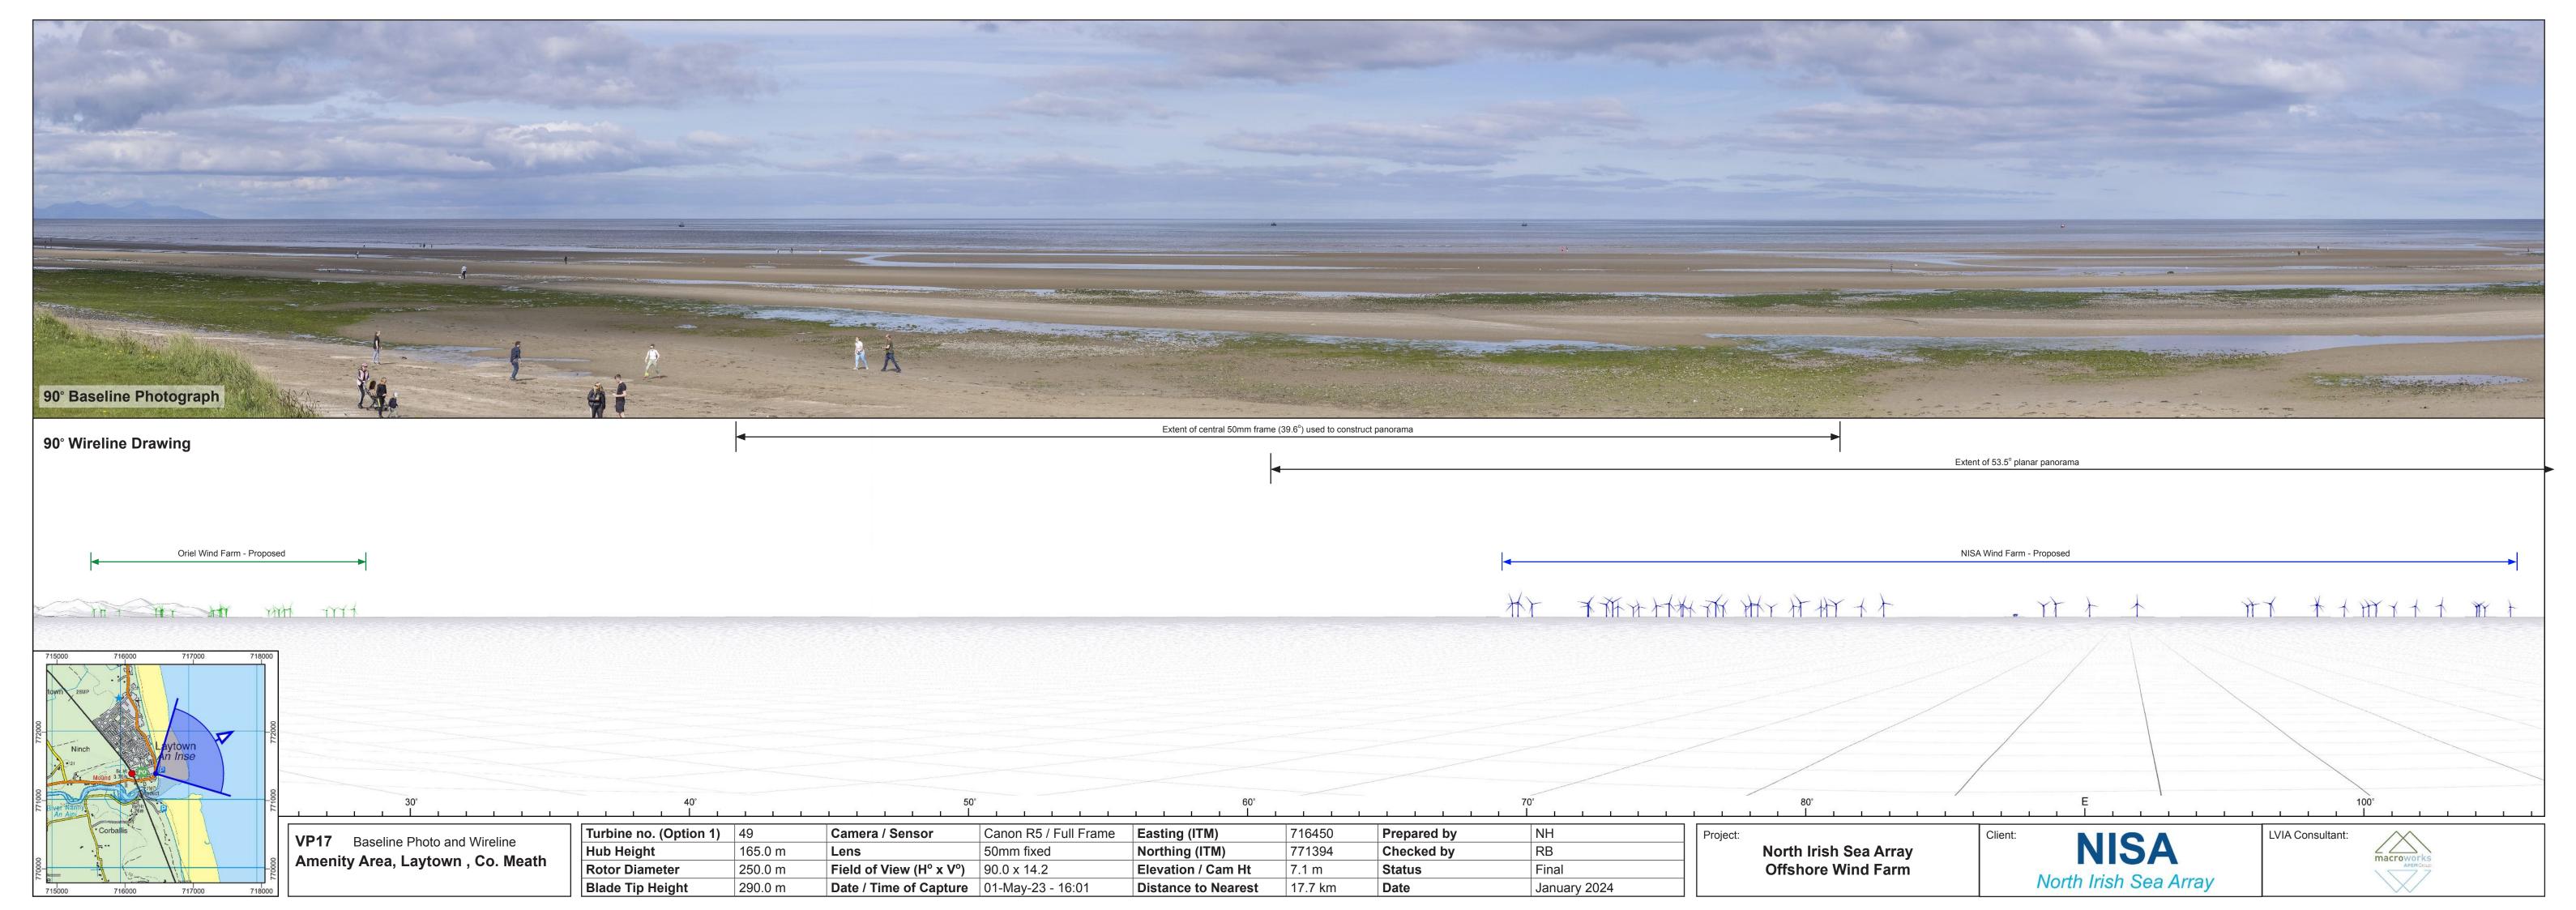

# VP17: Amenity Area, Laytown, Co. Meath

Page 1: Baseline (Contextual Wireline and Photo)

Page 2: Wireline

Page 3: Photomontage