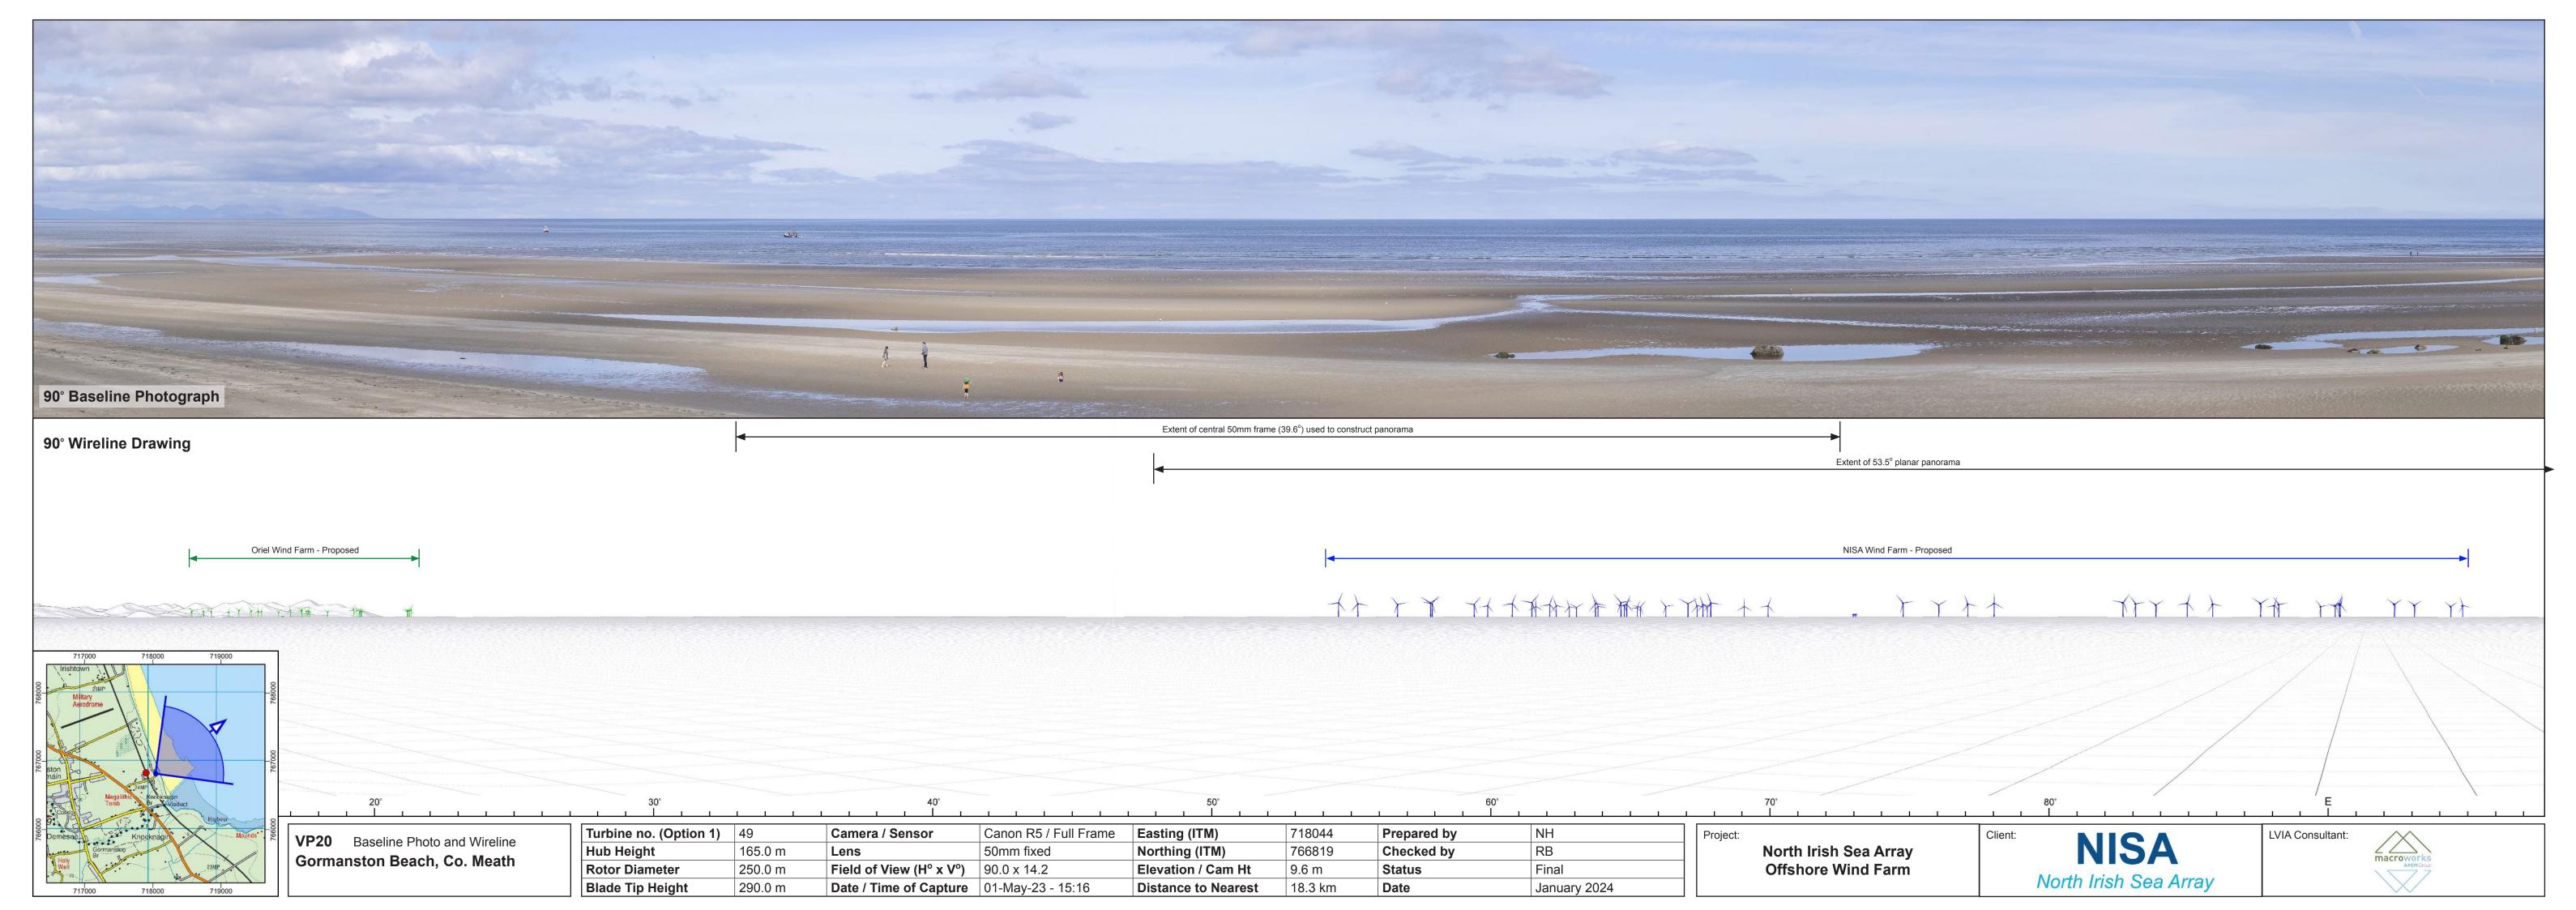

# VP20: Gormanston Beach, Co. Meath

Page 1: Baseline (Contextual Wireline and Photo)

Page 2: Wireline

Page 3: Photomontage