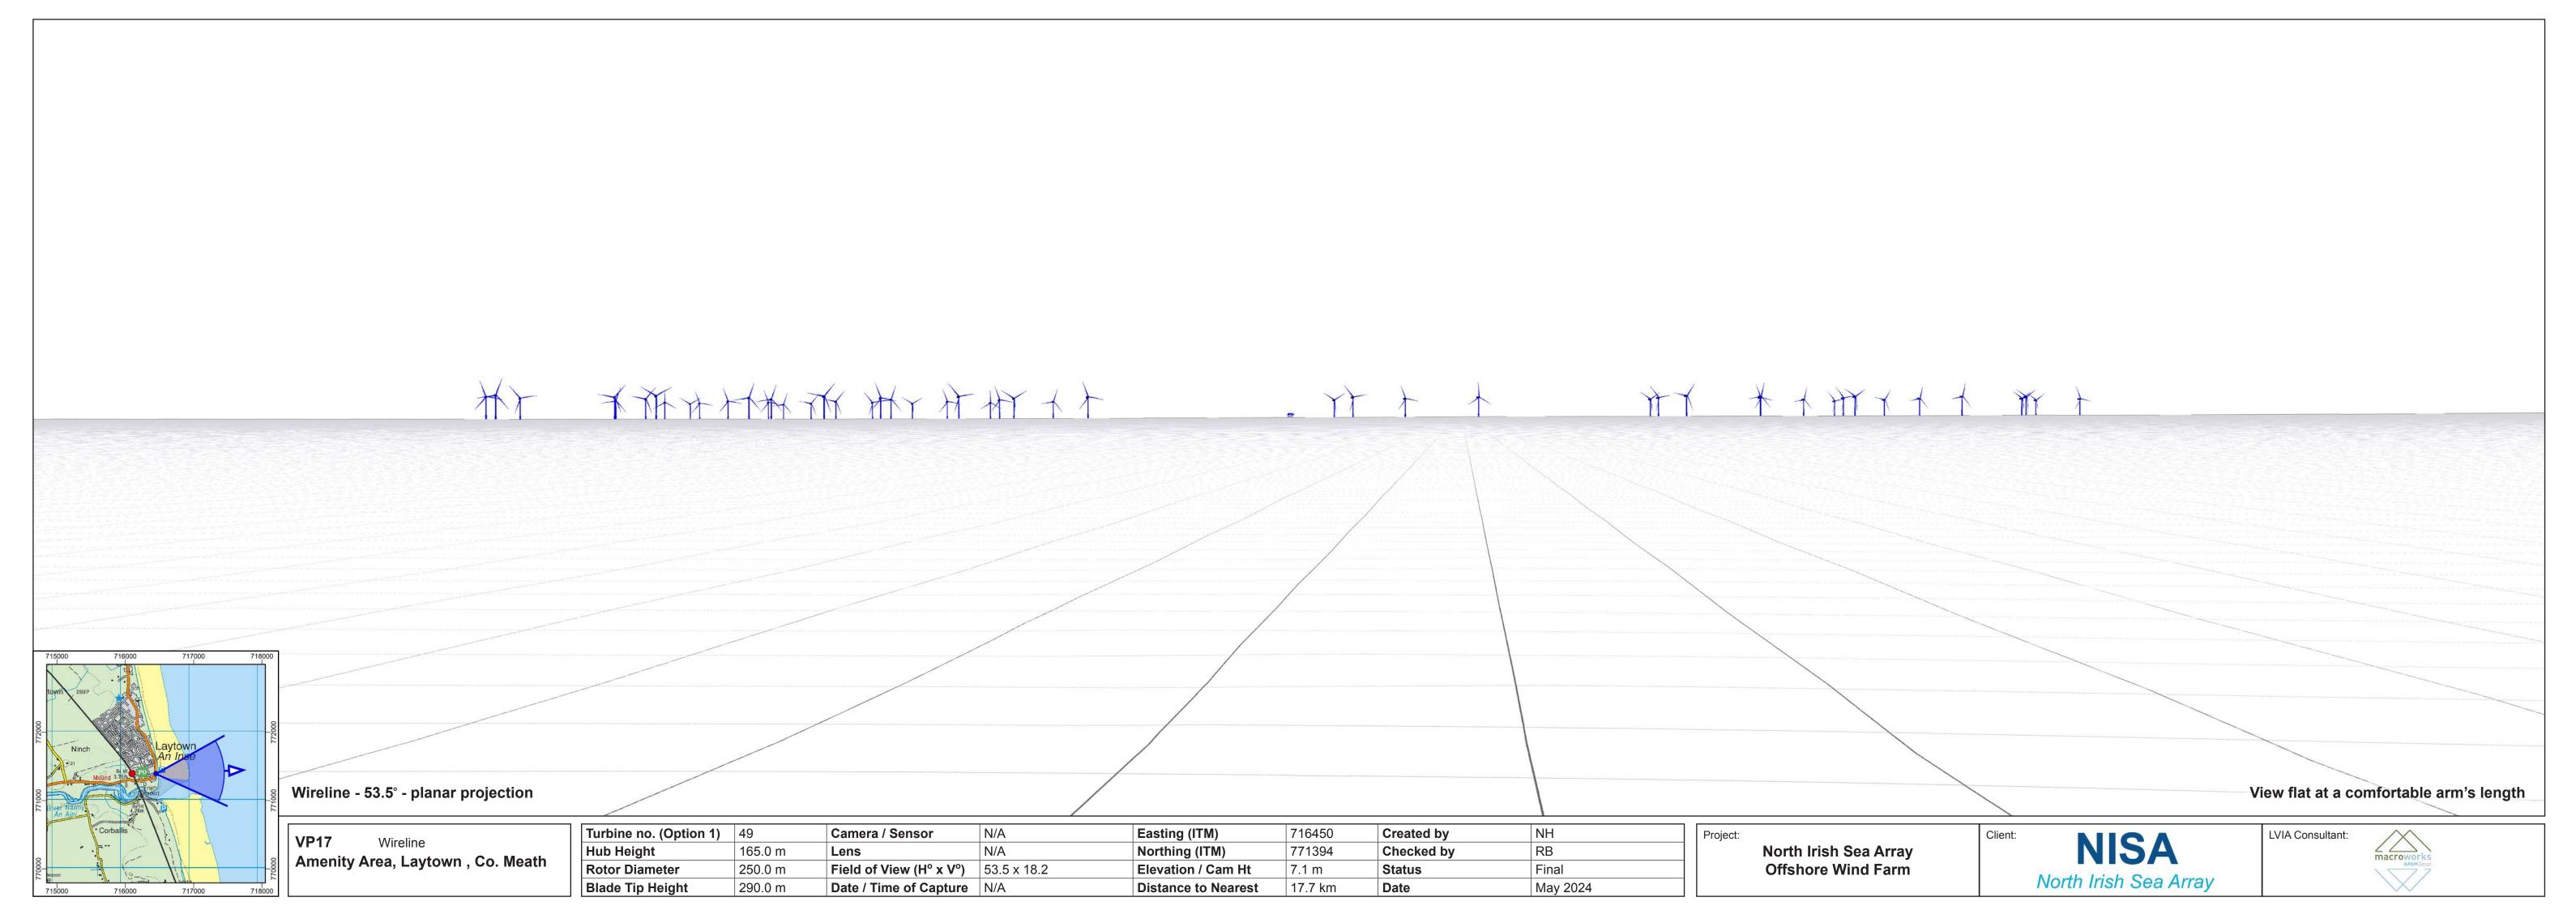

# VP17: Amenity Area, Laytown, Co. Meath

Page 1: Baseline (Contextual Wireline and Photo)

Page 2: Wireline

Page 3: Photomontage