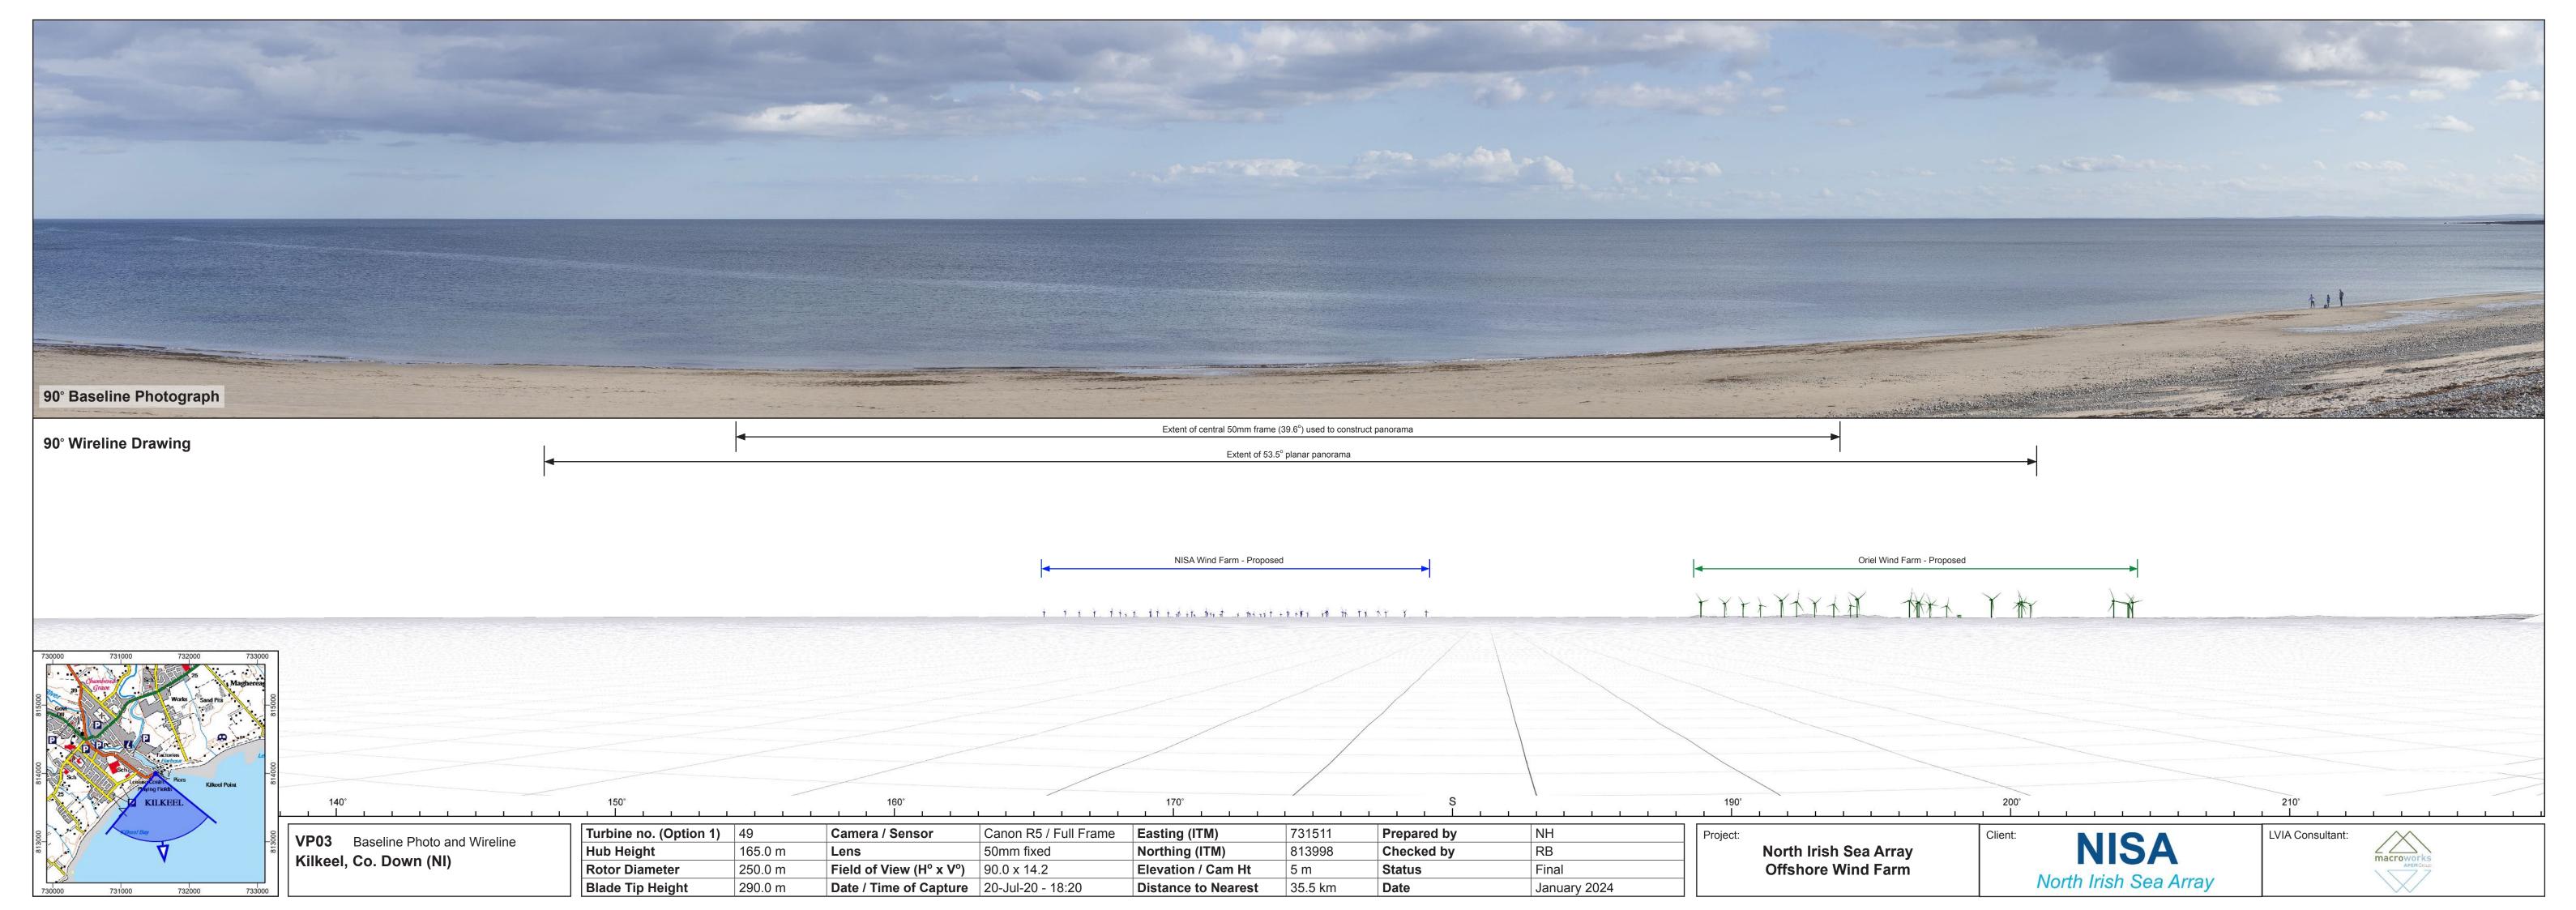

## VP3: Kilkeel, Co. Down (NI)

Page 1: Baseline (Contextual Wireline and Photo)

Page 2: Wireline

Page 3: Photomontage