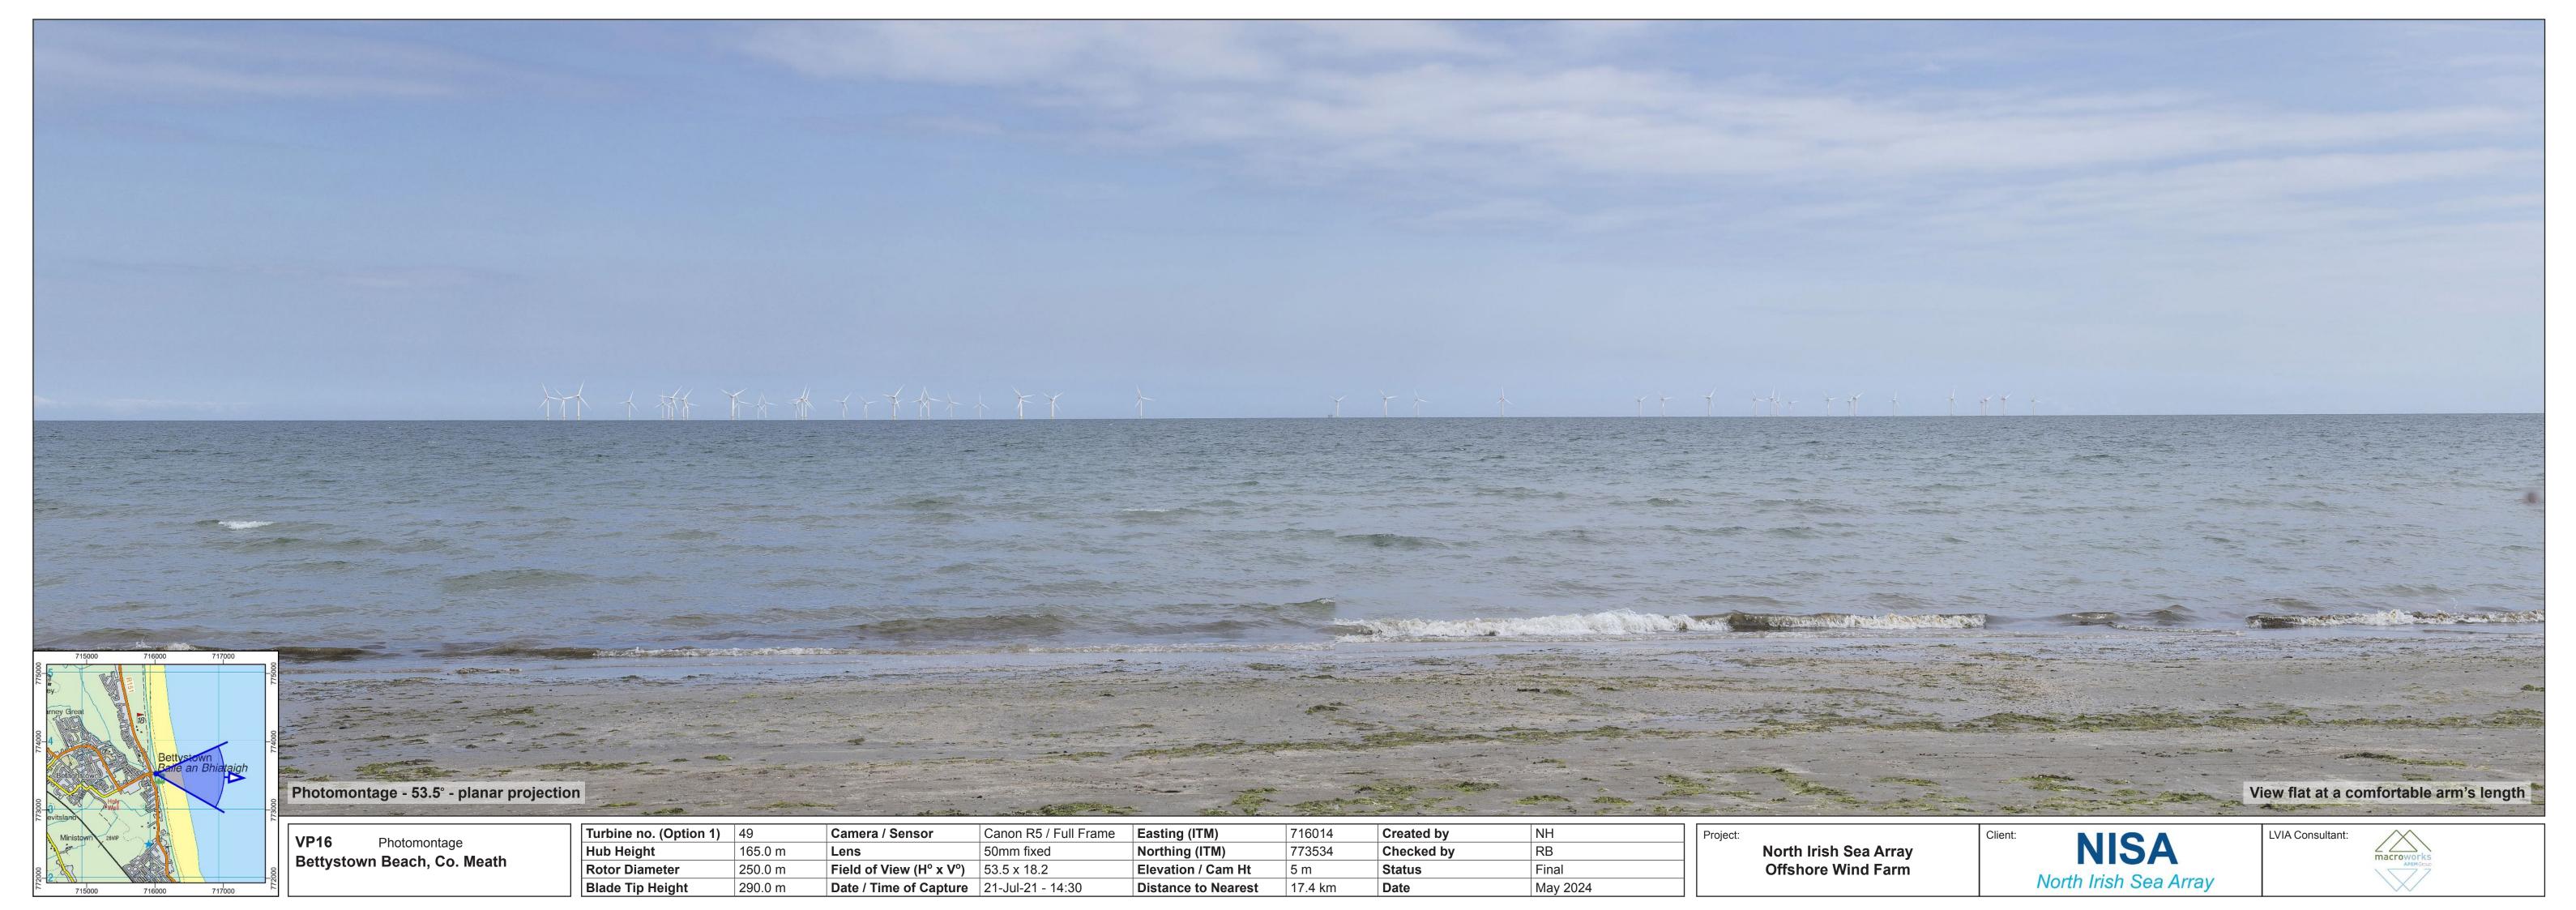

# VP16: Bettystown Beach, Co. Meath

Page 1: Baseline (Contextual Wireline and Photo)

Page 2: Baseline (Contextual Wireline and Photo)

Page 3: Wireline

Page 4: Photomontage

## VP16: Bettystown Beach, Co. Meath

Page 1: Baseline (Contextual Wireline and Photo)

Page 2: Baseline (Contextual Wireline and Photo)

Page 3: Wireline

Page 4: Photomontage