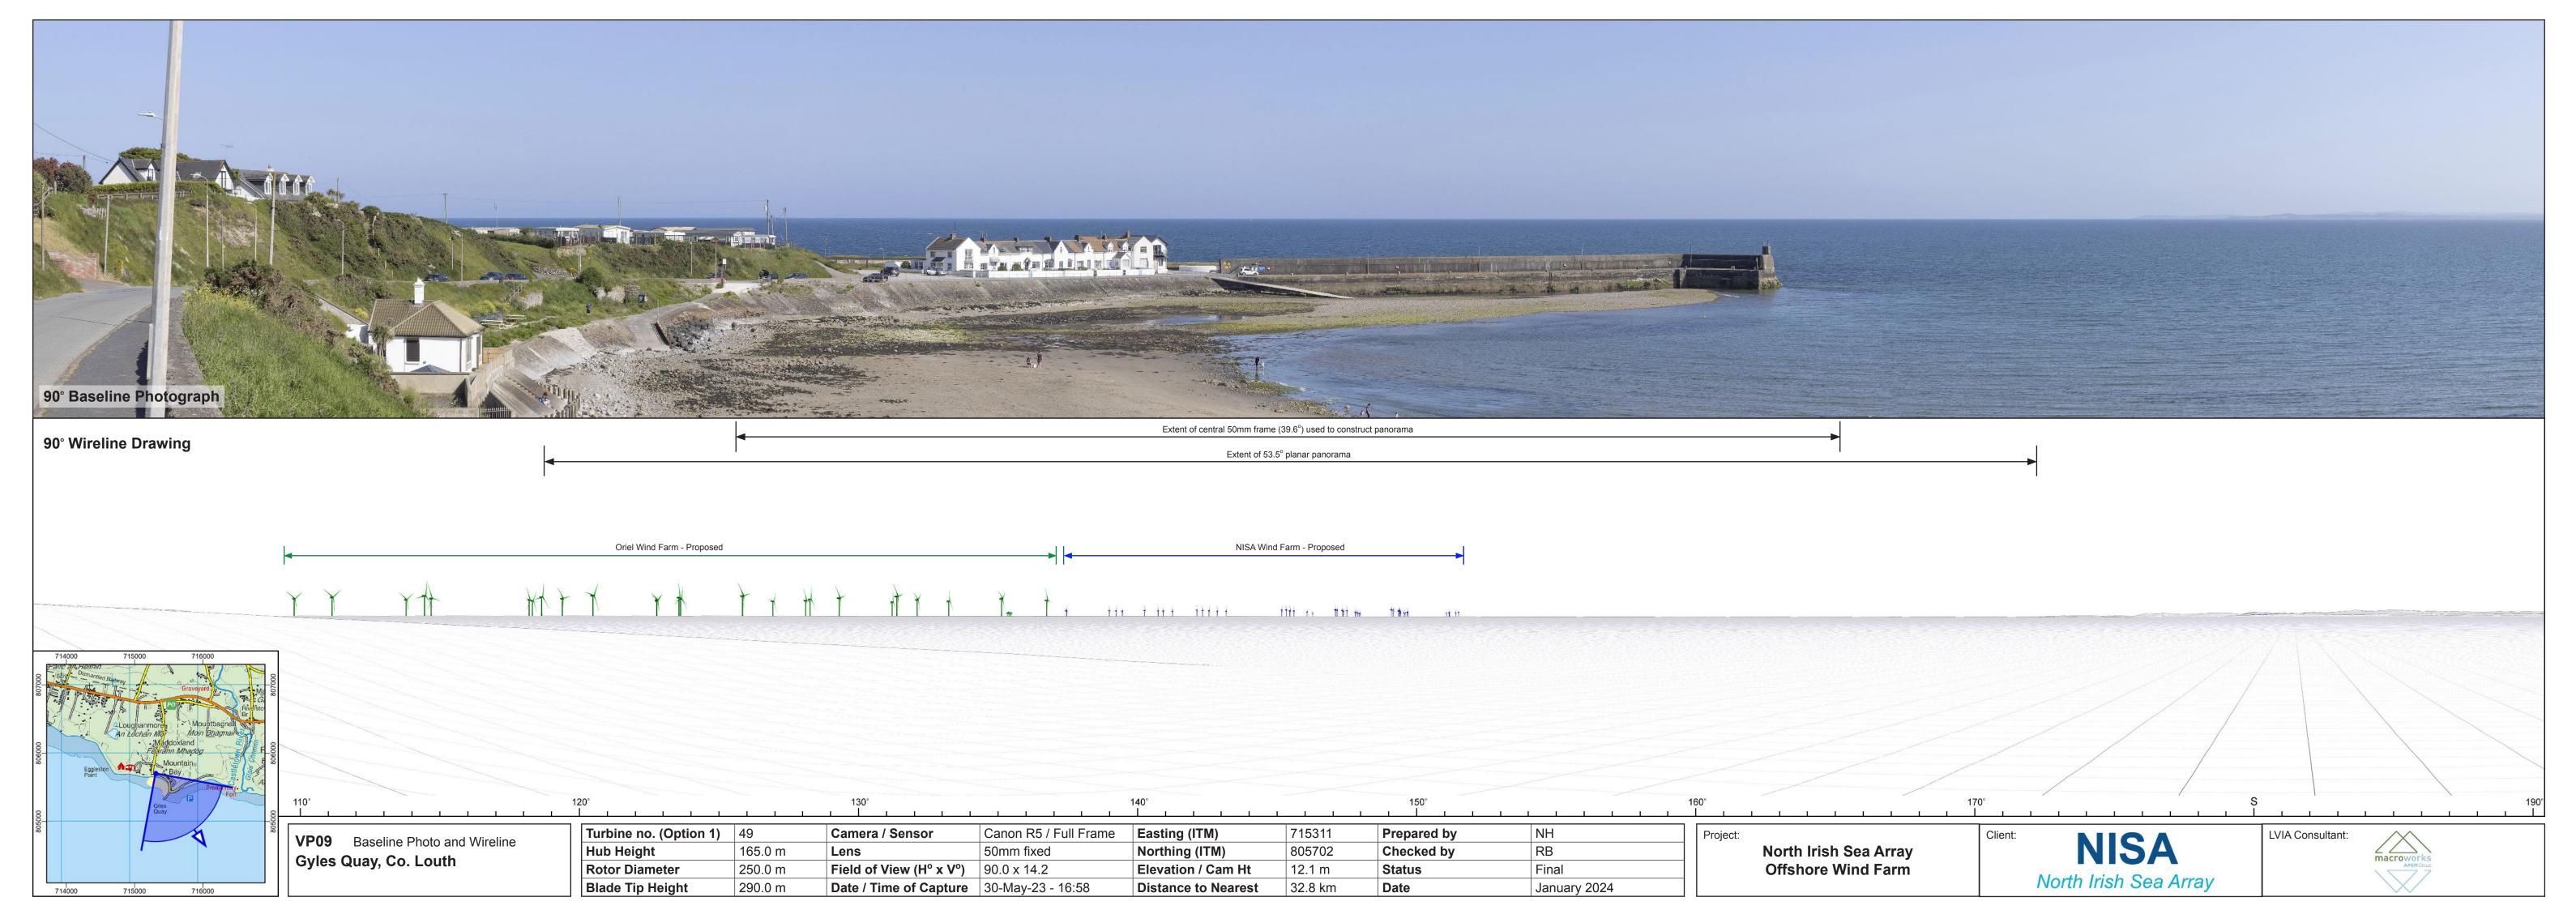

# VP9: Gyles Quay, Co. Louth

Page 1: Baseline (Contextual Wireline and Photo)

Page 2: Wireline

Page 3: Photomontage