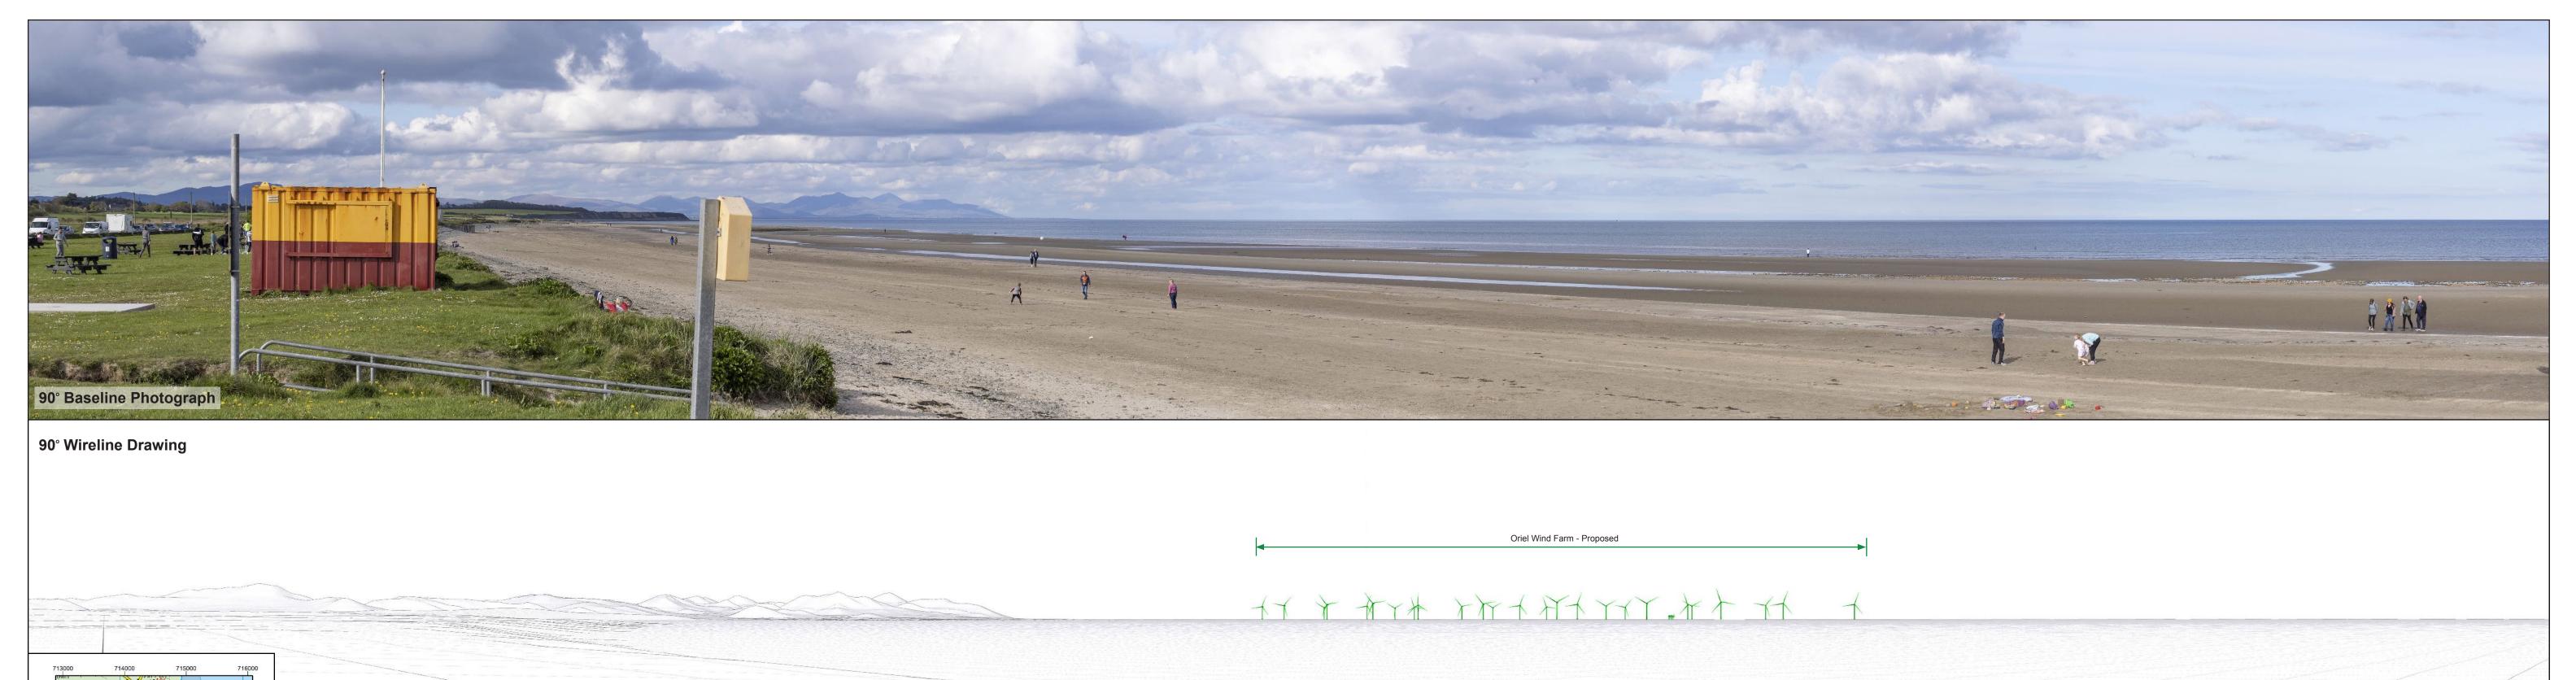

# VP12: Lurganboy Beach, Co. Louth

Page 1: Baseline (Contextual Wireline and Photo)

Page 2: Baseline (Contextual Wireline and Photo)

Page 3: Wireline

Page 4: Photomontage