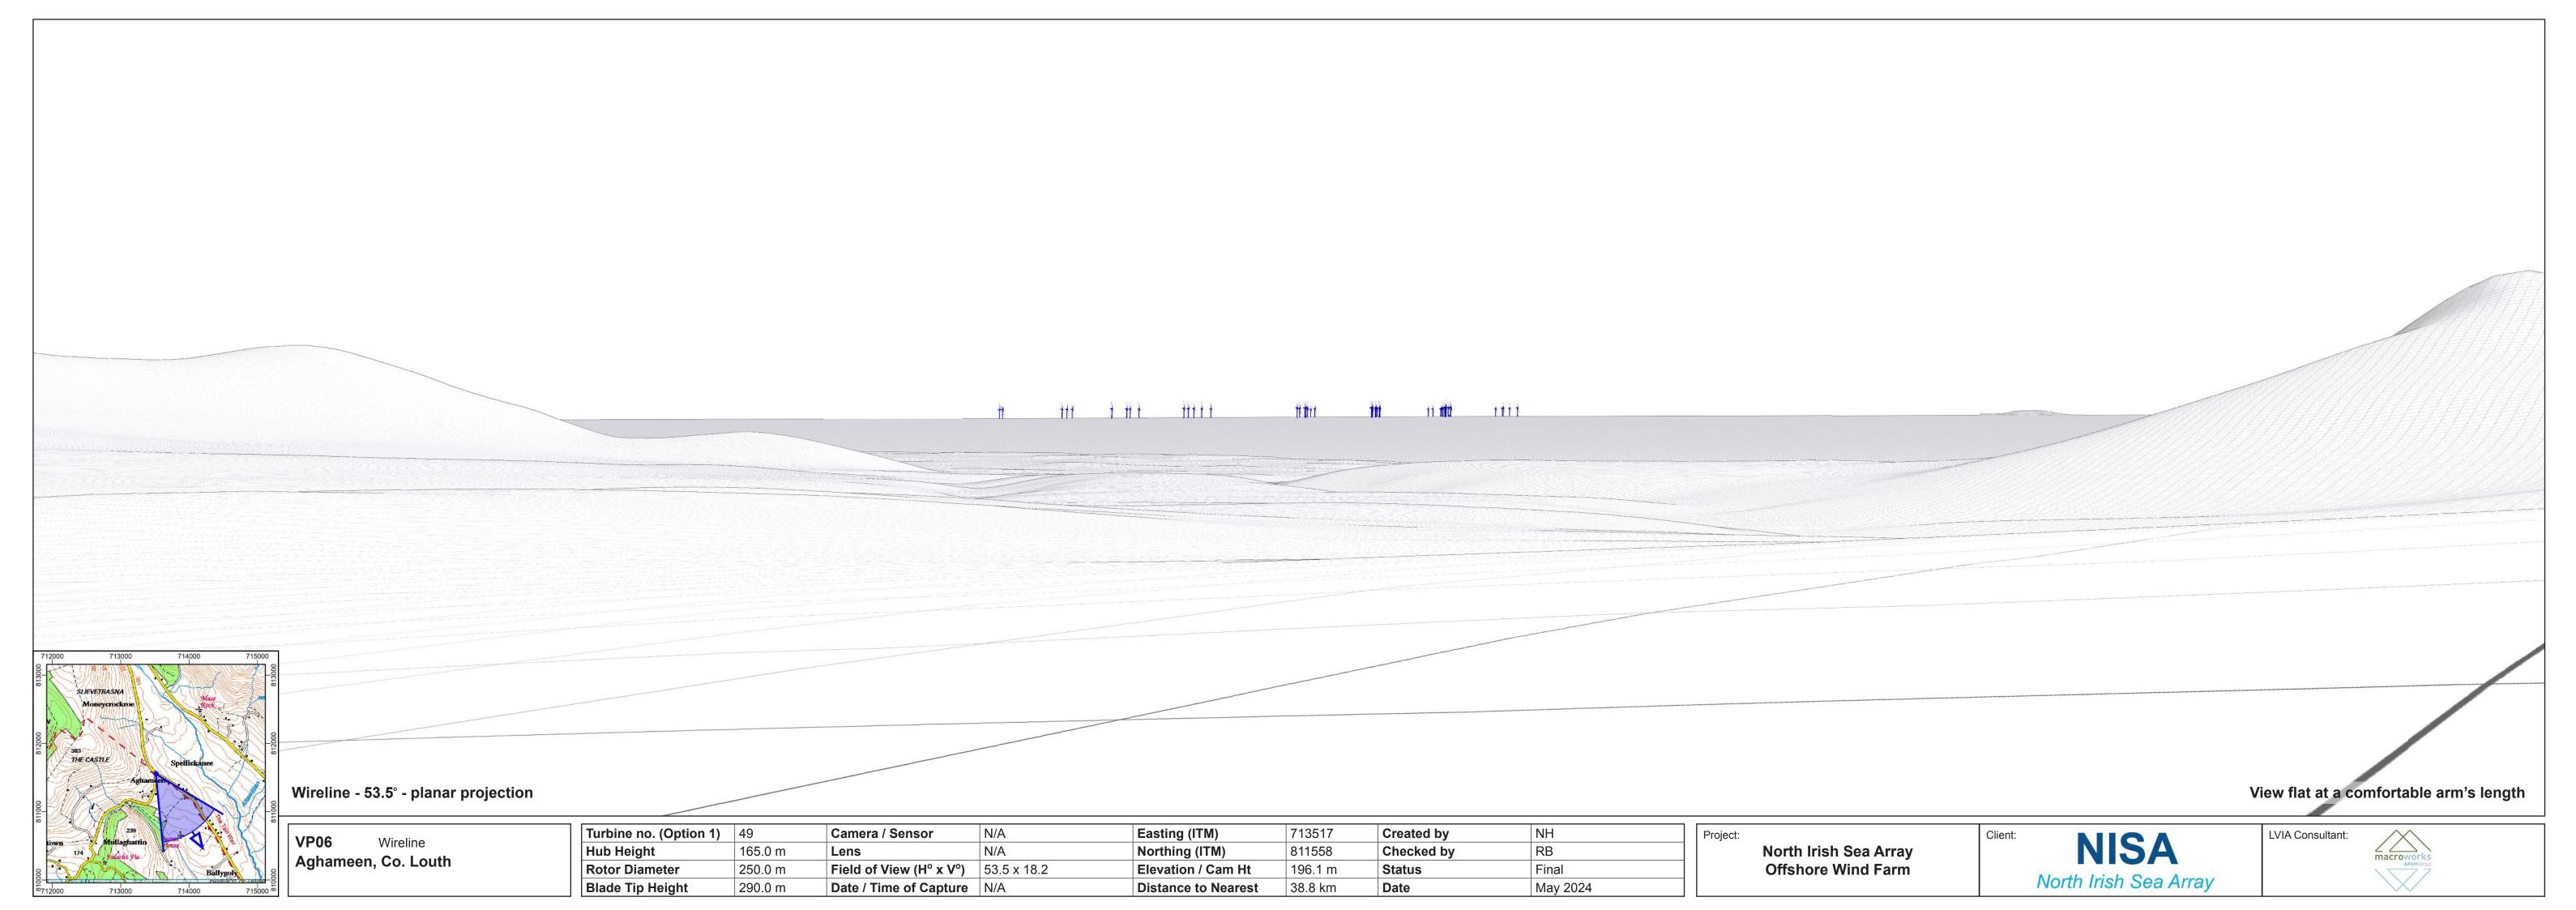

#### VP6: Aghameen, Co. Louth

Page 1: Baseline (Contextual Wireline and Photo)

Page 2: Wireline

Page 3: Photomontage

# VP6: Aghameen, Co. Louth

Page 1: Baseline (Contextual Wireline and Photo)

Page 2: Wireline

Page 3: Photomontage