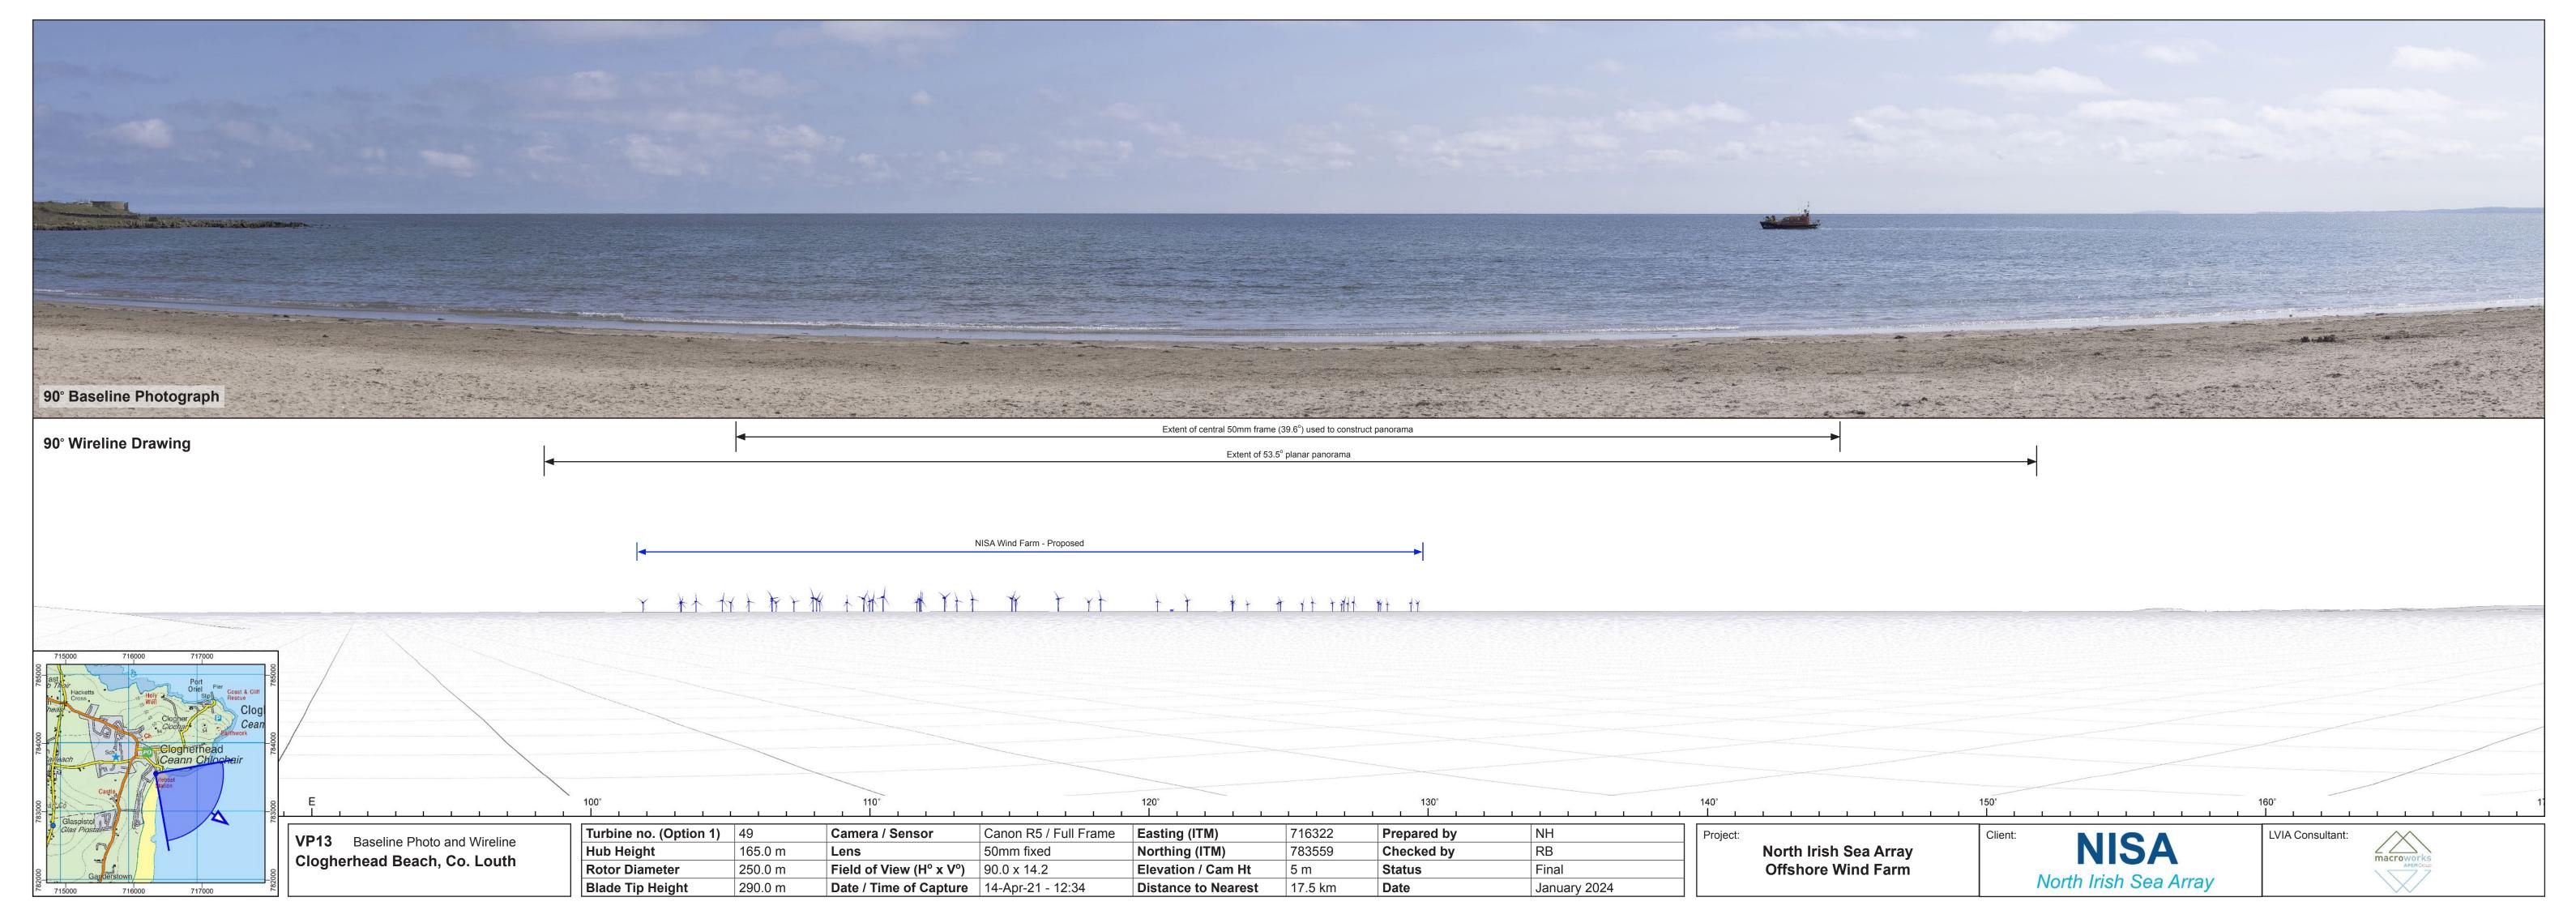

#### VP13: Clogherhead Beach, Co. Louth

Page 1: Baseline (Contextual Wireline and Photo)

Page 2: Wireline

Page 3: Photomontage

Page 4: Night - Time Photomontage

# VP13: Clogherhead Beach, Co. Louth

Page 1: Baseline (Contextual Wireline and Photo)

Page 2: Wireline

Page 3: Photomontage

Page 4: Night - Time Photomontage