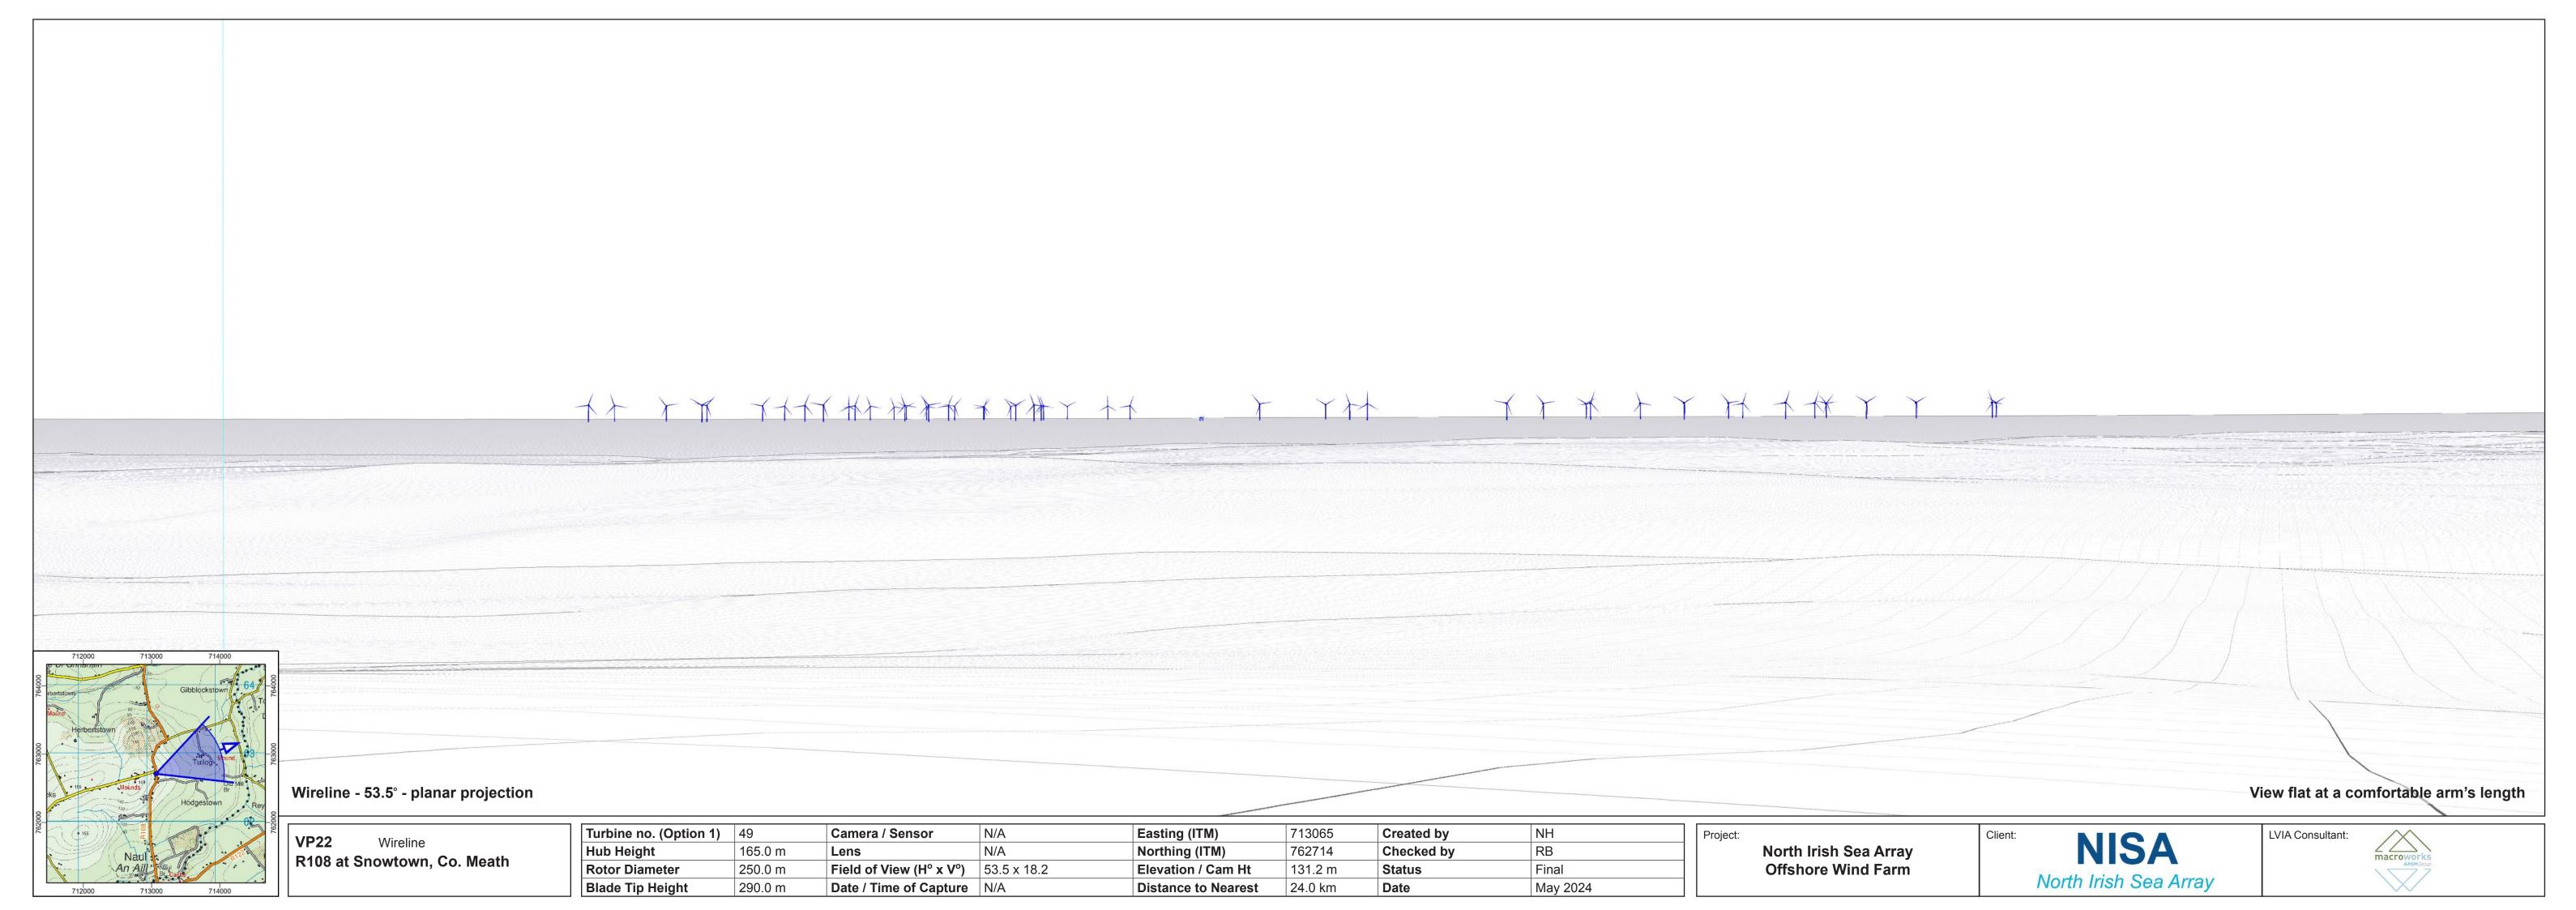

# VP22: R108 at Snowtown, Co. Meath

Page 1: Baseline (Contextual Wireline and Photo)

Page 2: Wireline

Page 3: Photomontage