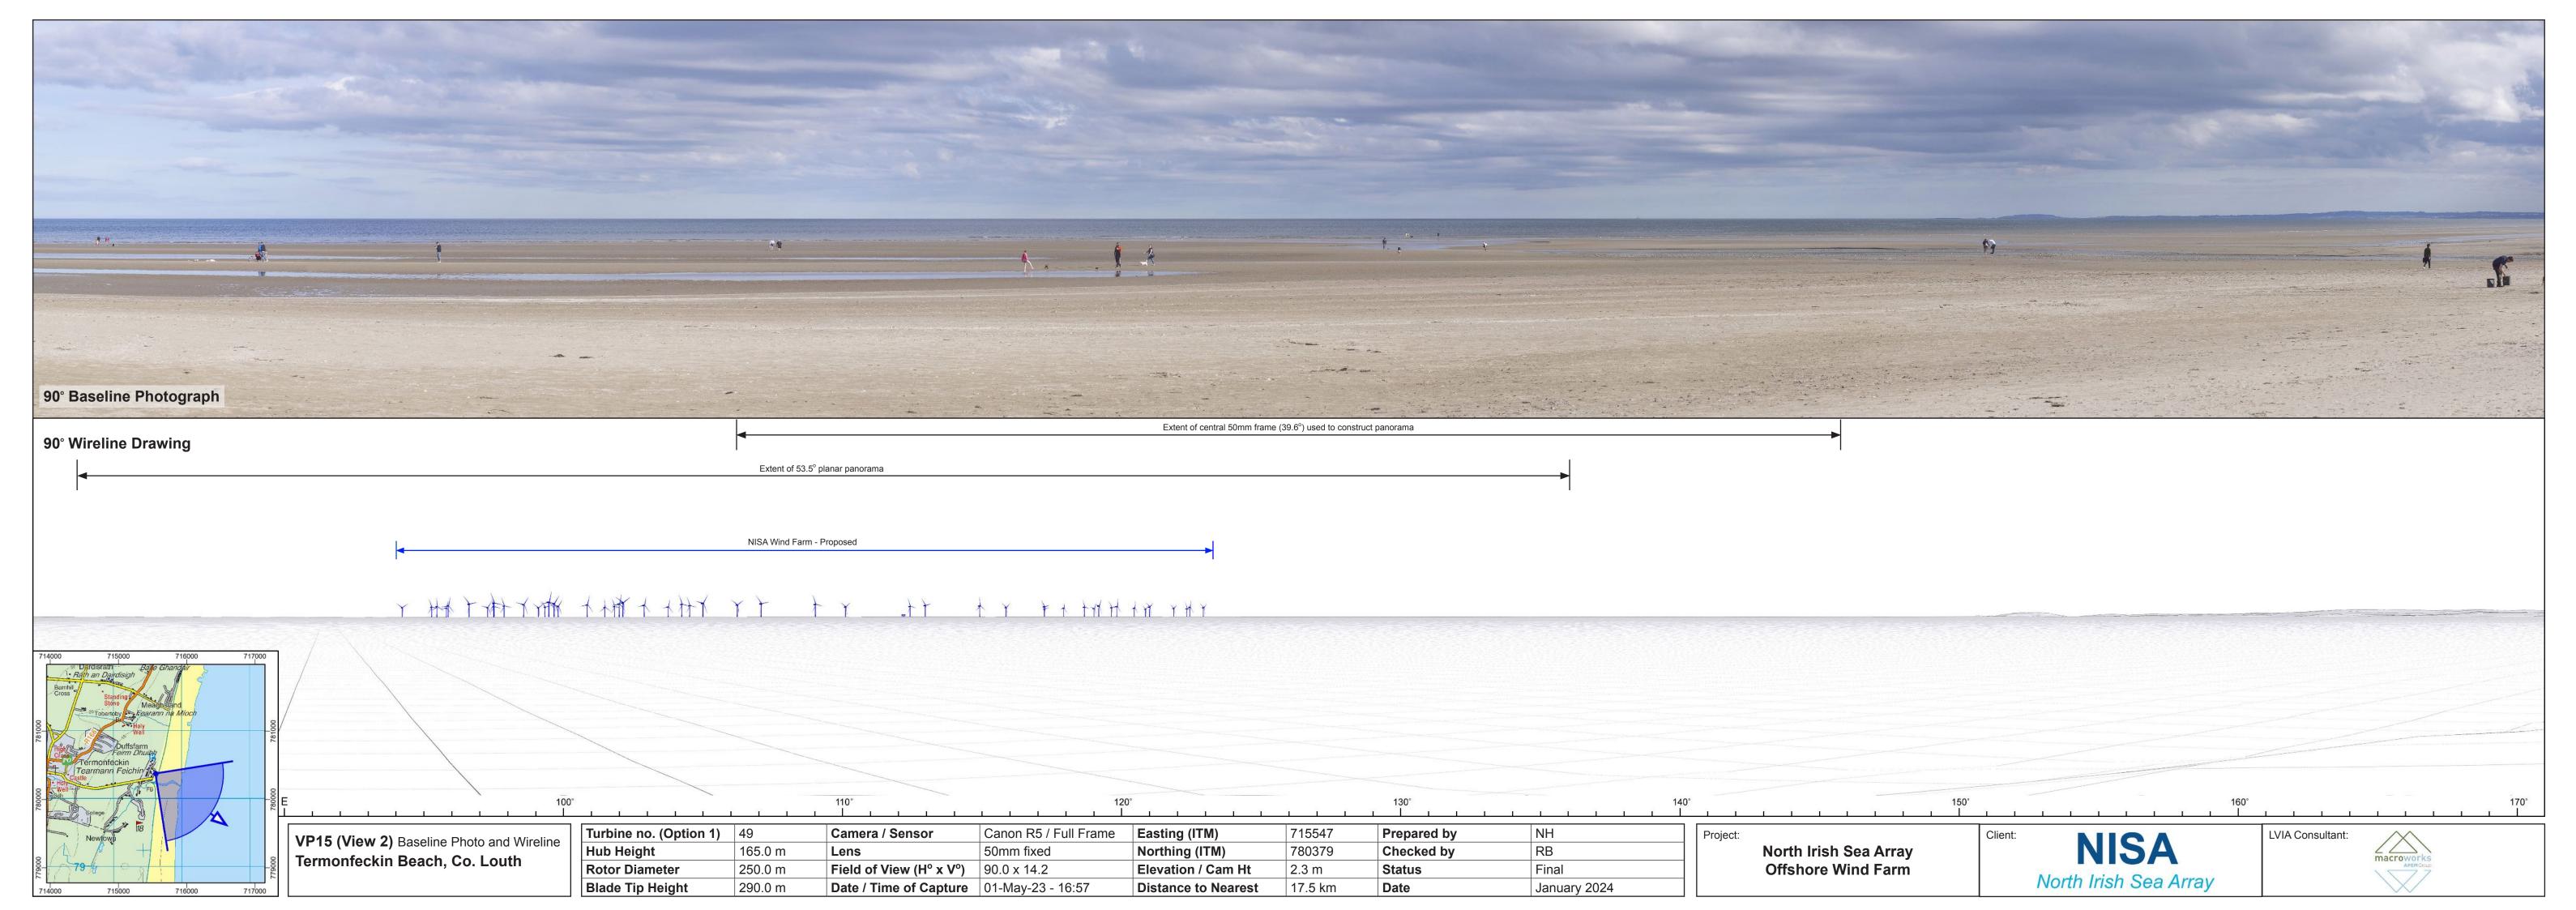

## VP15: Termonfeckin Beach, Co. Louth

Page 1: Baseline (Contextual Wireline and Photo)

Page 2: Baseline (Contextual Wireline and Photo)

Page 3: Wireline

Page 4: Photomontage

# VP15: Termonfeckin Beach, Co. Louth

Page 1: Baseline (Contextual Wireline and Photo)

Page 2: Baseline (Contextual Wireline and Photo)

Page 3: Wireline

Page 4: Photomontage