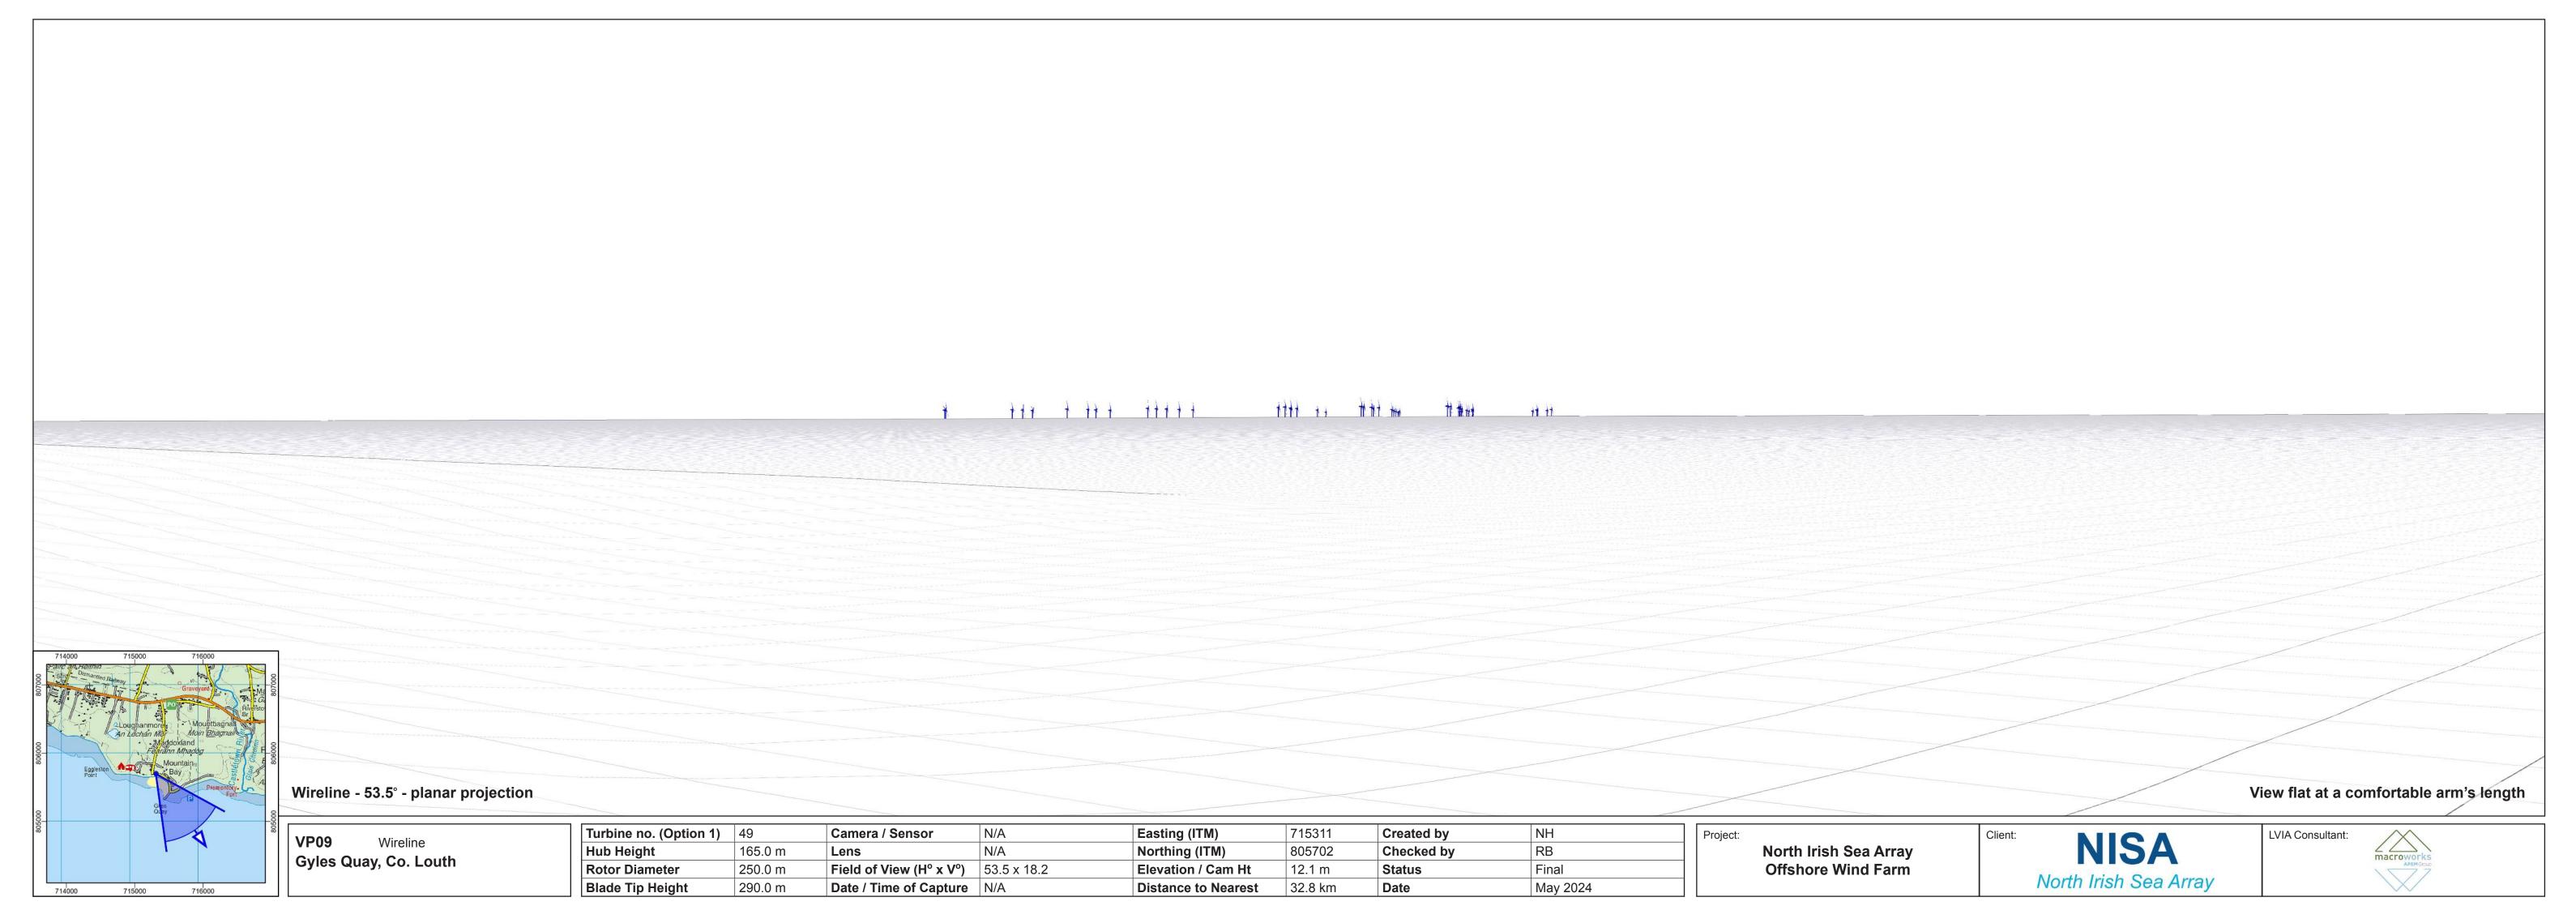

# VP9: Gyles Quay, Co. Louth

Page 1: Baseline (Contextual Wireline and Photo)

Page 2: Wireline

Page 3: Photomontage