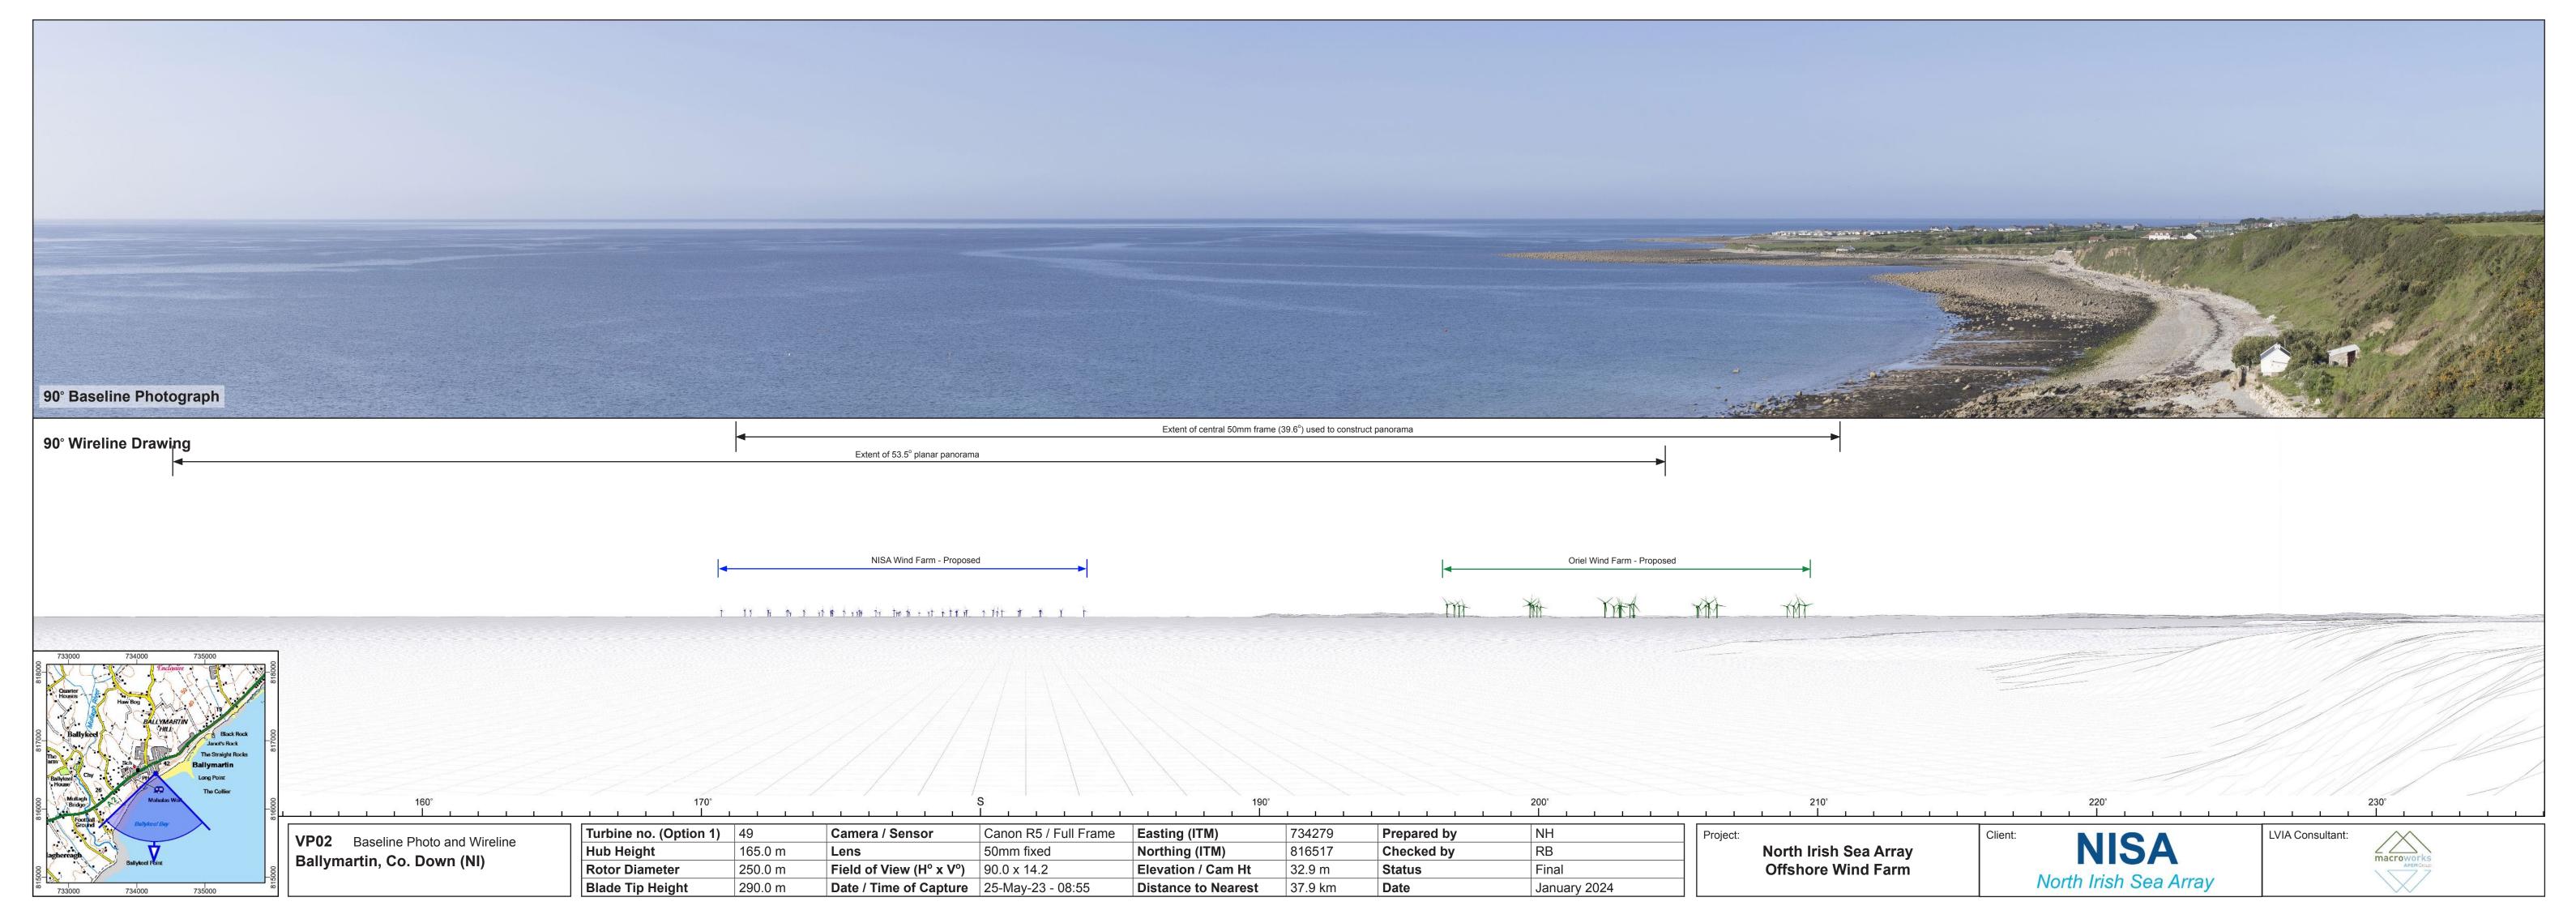

#### VP2: Ballymartin, Co. Down (NI)

Page 1: Baseline (Contextual Wireline and Photo)

Page 2: Wireline

Page 3: Photomontage

# VP2: Ballymartin, Co. Down (NI)

Page 1: Baseline (Contextual Wireline and Photo)

Page 2: Wireline

Page 3: Photomontage

Ballymartin, Co. Down (NI)

| Turbine no. (Option 1) | 49      | Camera / Sensor         | Canon R5 / Full Frame | Easting (ITM)       | 734279  | Created by | NH       |
|------------------------|---------|-------------------------|-----------------------|---------------------|---------|------------|----------|
| Hub Height             | 165.0 m | Lens                    | 50mm fixed            | Northing (ITM)      | 816517  | Checked by | RB       |
| Rotor Diameter         | 250.0 m | Field of View (H° x V°) | 53.5 x 18.2           | Elevation / Cam Ht  | 32.9 m  | Status     | Final    |
| Blade Tip Height       | 290.0 m | Date / Time of Capture  | 25-May-23 - 08:55     | Distance to Nearest | 37.9 km | Date       | May 2024 |