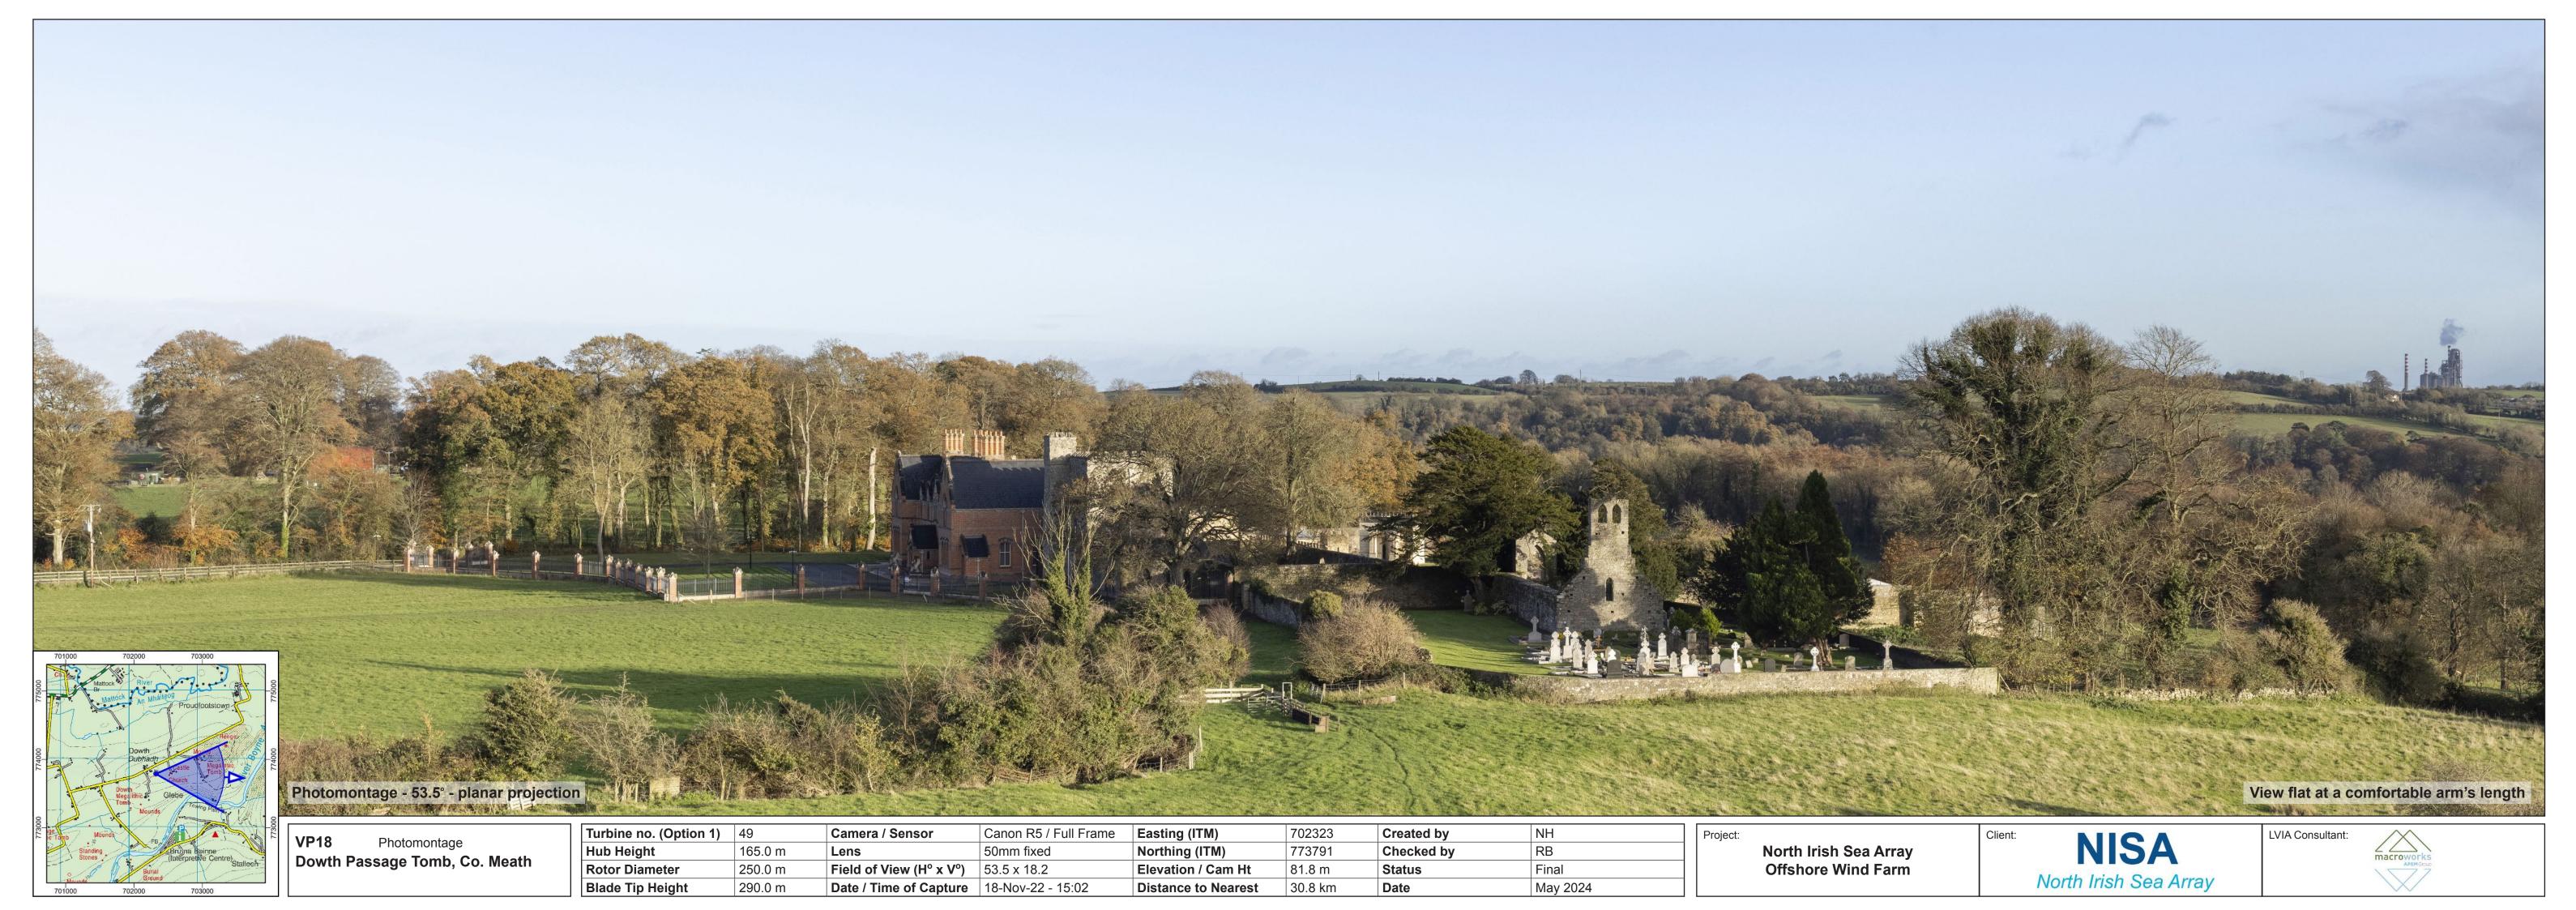

#### VP18: Dowth Passage Tomb, Co. Meath

Page 1: Baseline (Contextual Wireline and Photo)

Page 2: Wireline

Page 3: Photomontage

# VP18: Dowth Passage Tomb, Co. Meath

Page 1: Baseline (Contextual Wireline and Photo)

Page 2: Wireline

Page 3: Photomontage