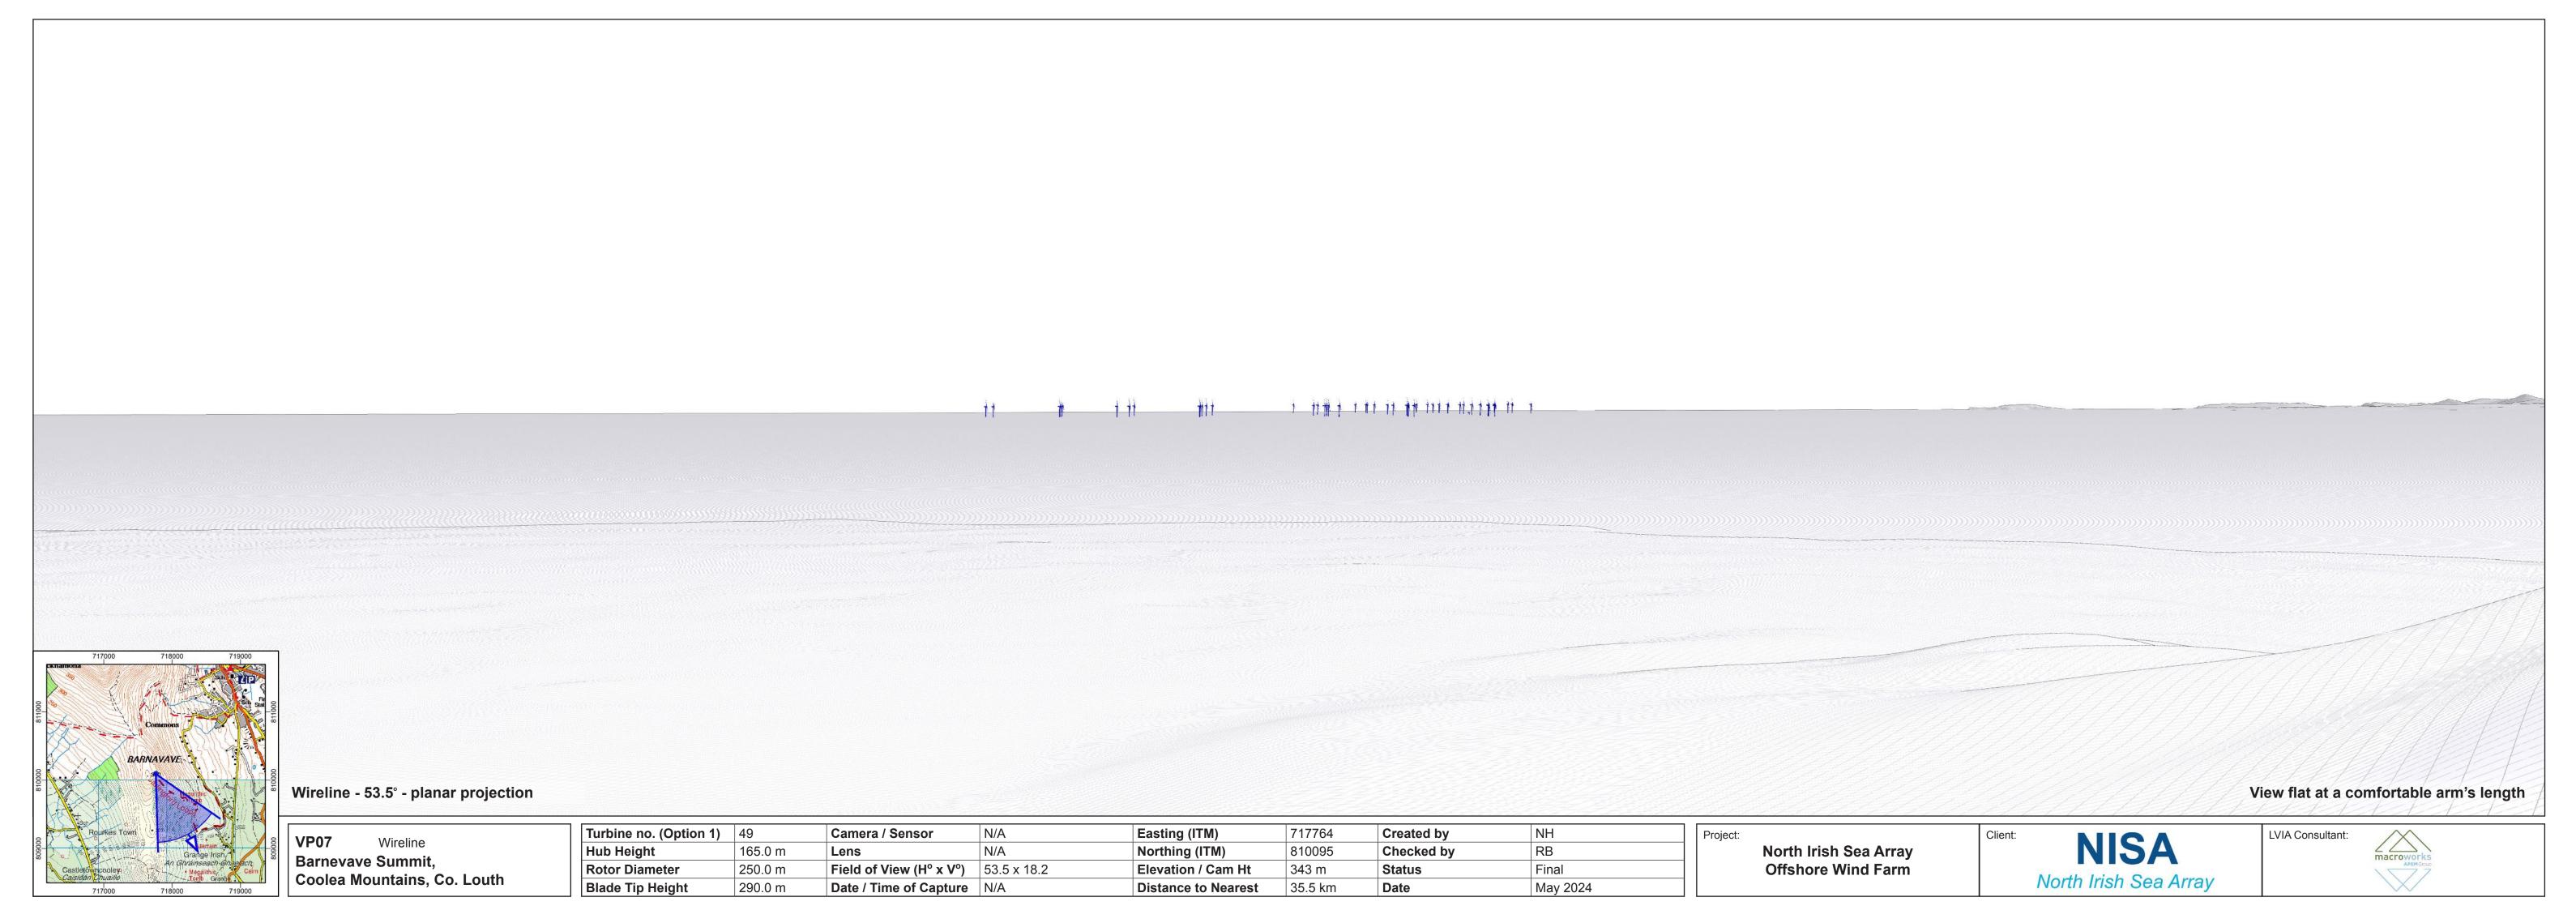

#### VP7: Barnevave Summit, Coolea Mountains, Co. Louth

Page 1: Baseline (Contextual Wireline and Photo)

Page 2: Wireline

Page 3: Photomontage

# VP7: Barnevave Summit, Coolea Mountains, Co. Louth

Page 1: Baseline (Contextual Wireline and Photo)

Page 2: Wireline

Page 3: Photomontage