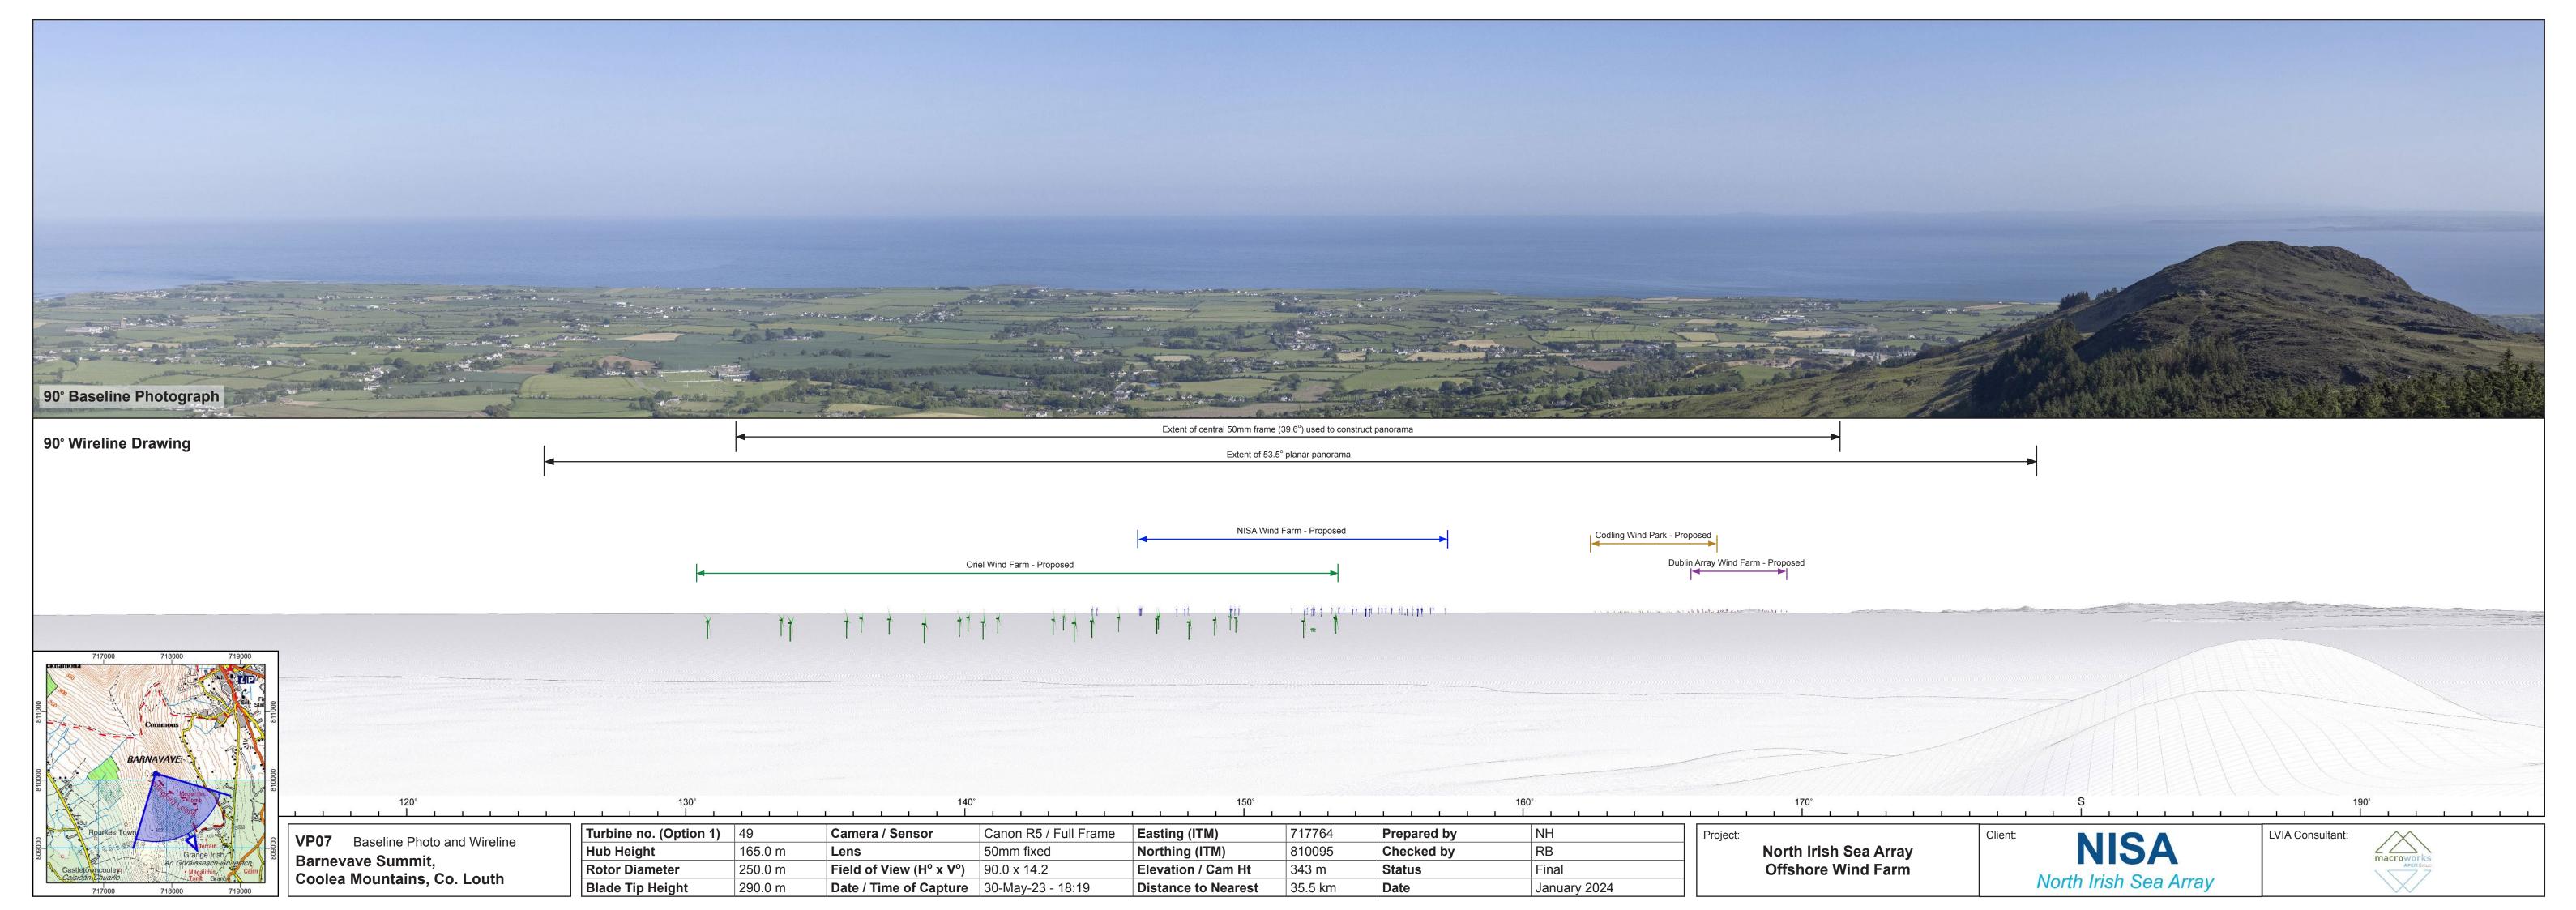

#### VP7: Barnevave Summit, Coolea Mountains, Co. Louth

Page 1: Baseline (Contextual Wireline and Photo)

Page 2: Wireline

Page 3: Photomontage

# VP7: Barnevave Summit, Coolea Mountains, Co. Louth

Page 1: Baseline (Contextual Wireline and Photo)

Page 2: Wireline

Page 3: Photomontage