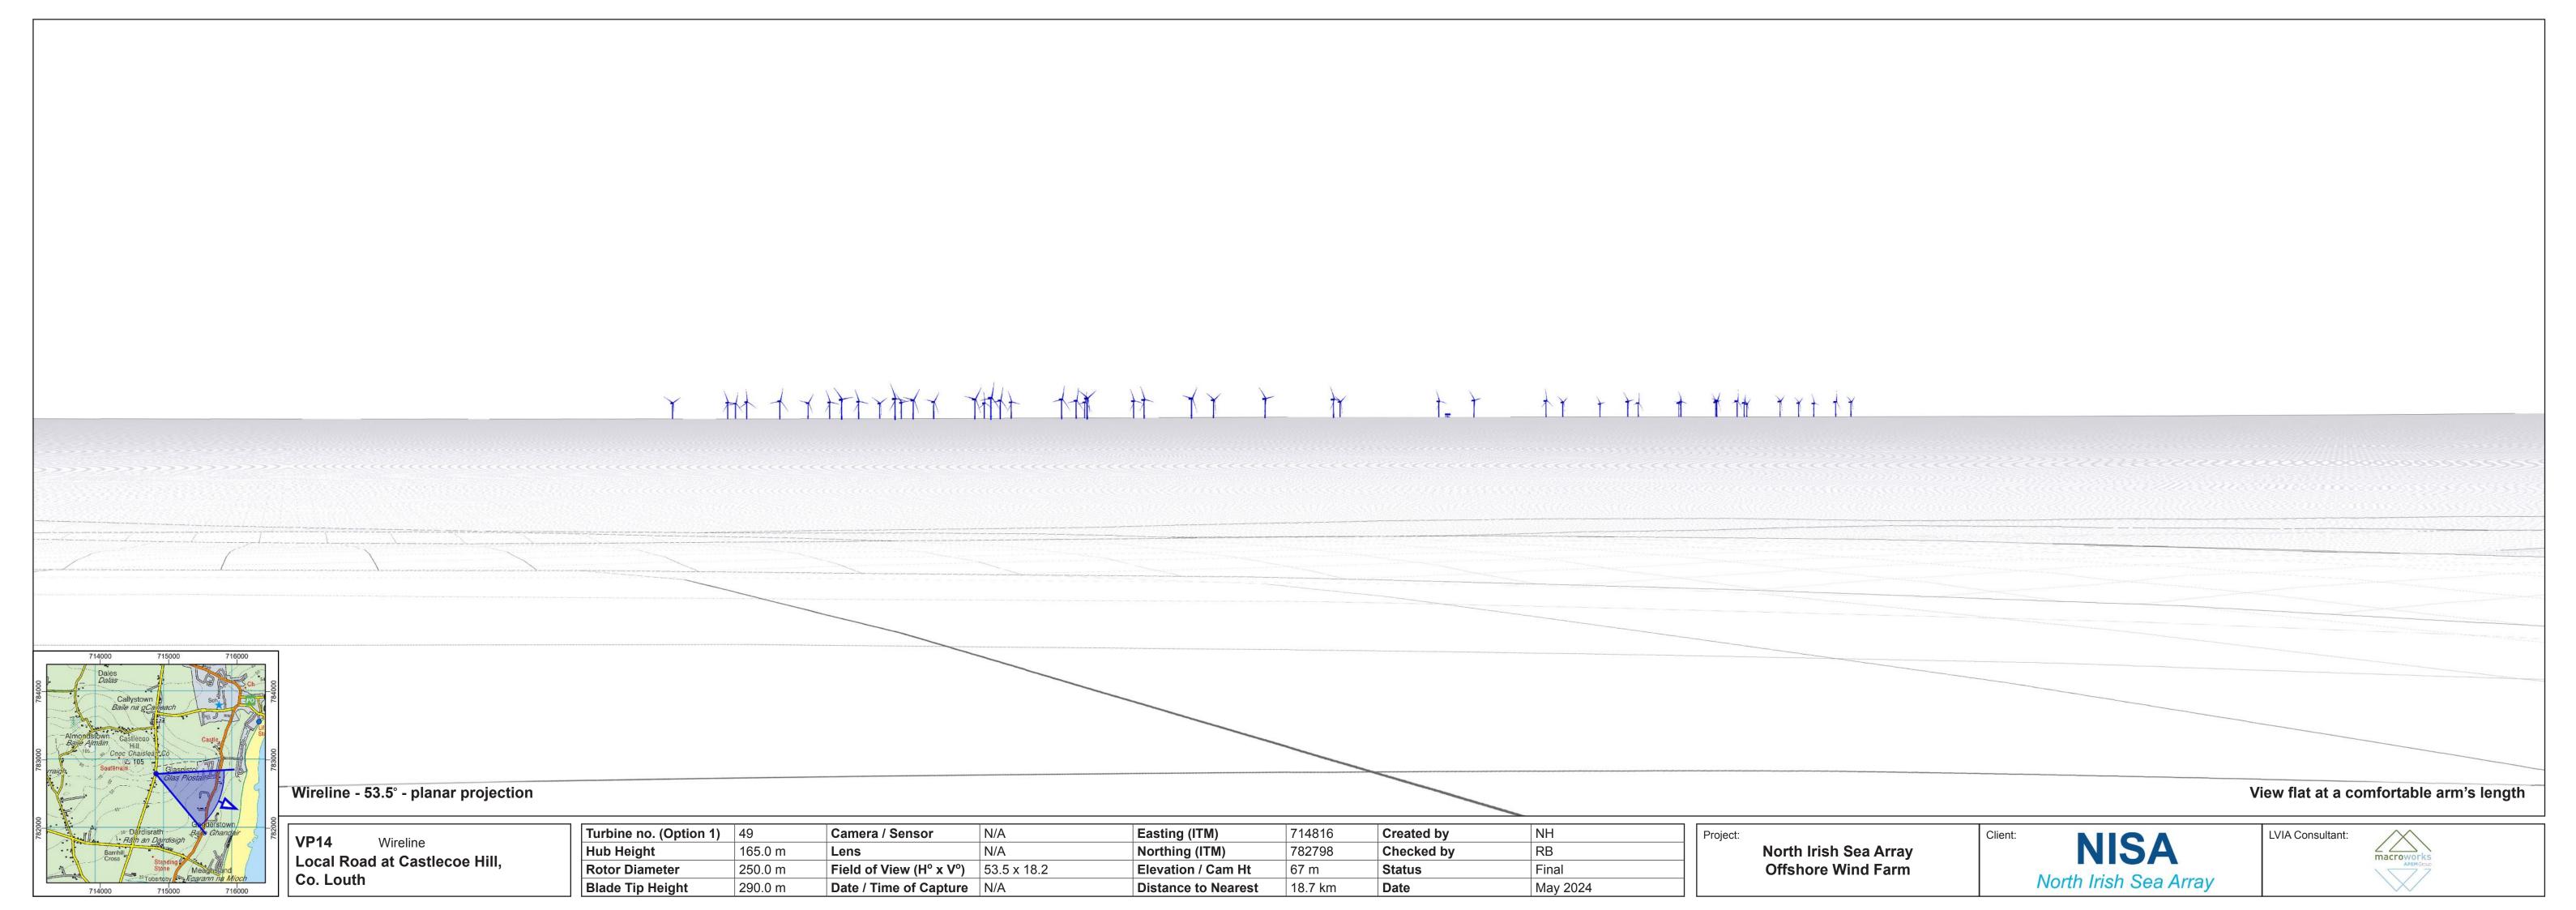

# VP14: Local Road at Castlecoe Hill, Co. Louth

Page 1: Baseline (Contextual Wireline and Photo)

Page 2: Baseline (Contextual Wireline and Photo)

Page 3: Wireline

Page 4: Photomontage