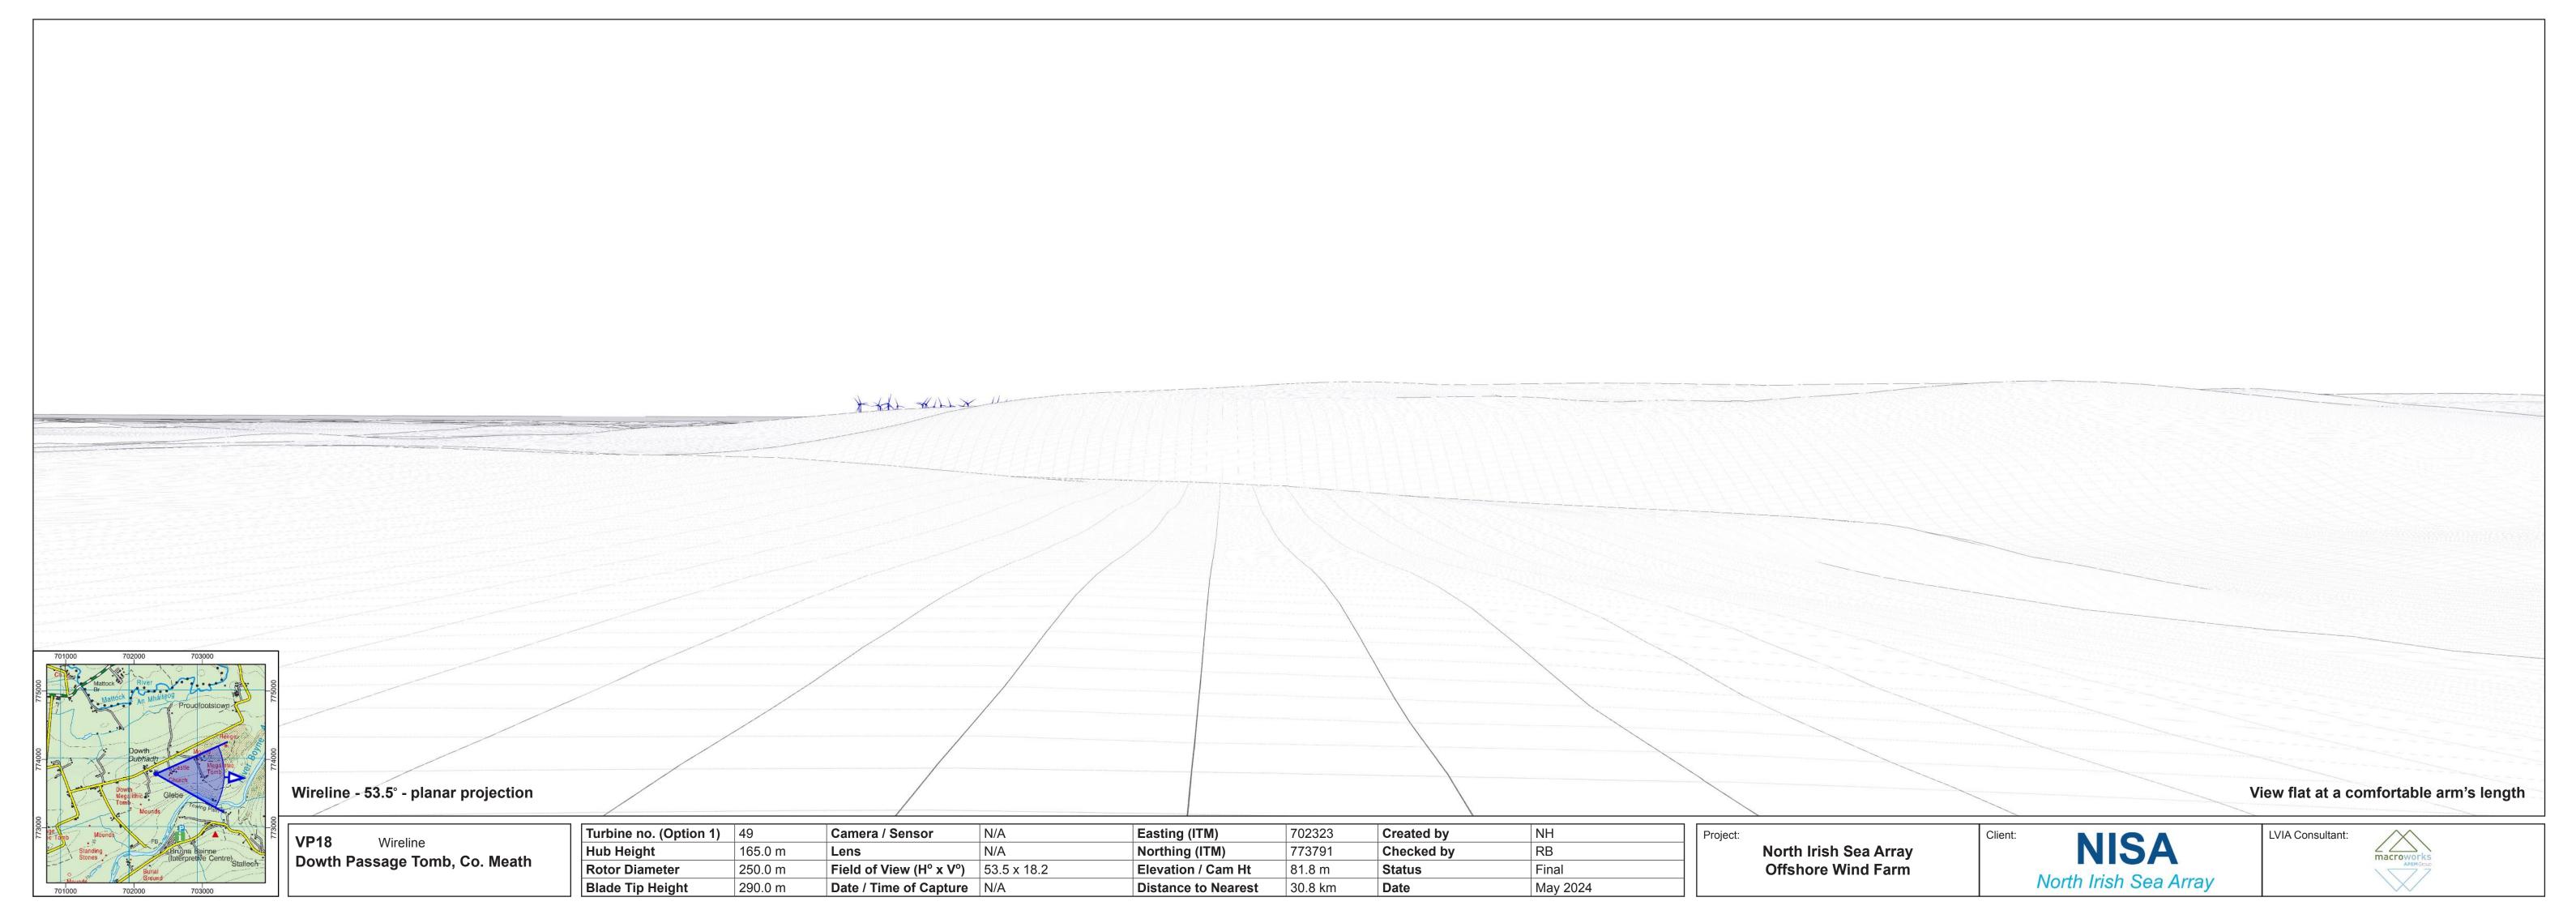

#### VP18: Dowth Passage Tomb, Co. Meath

Page 1: Baseline (Contextual Wireline and Photo)

Page 2: Wireline

Page 3: Photomontage

# VP18: Dowth Passage Tomb, Co. Meath

Page 1: Baseline (Contextual Wireline and Photo)

Page 2: Wireline

Page 3: Photomontage