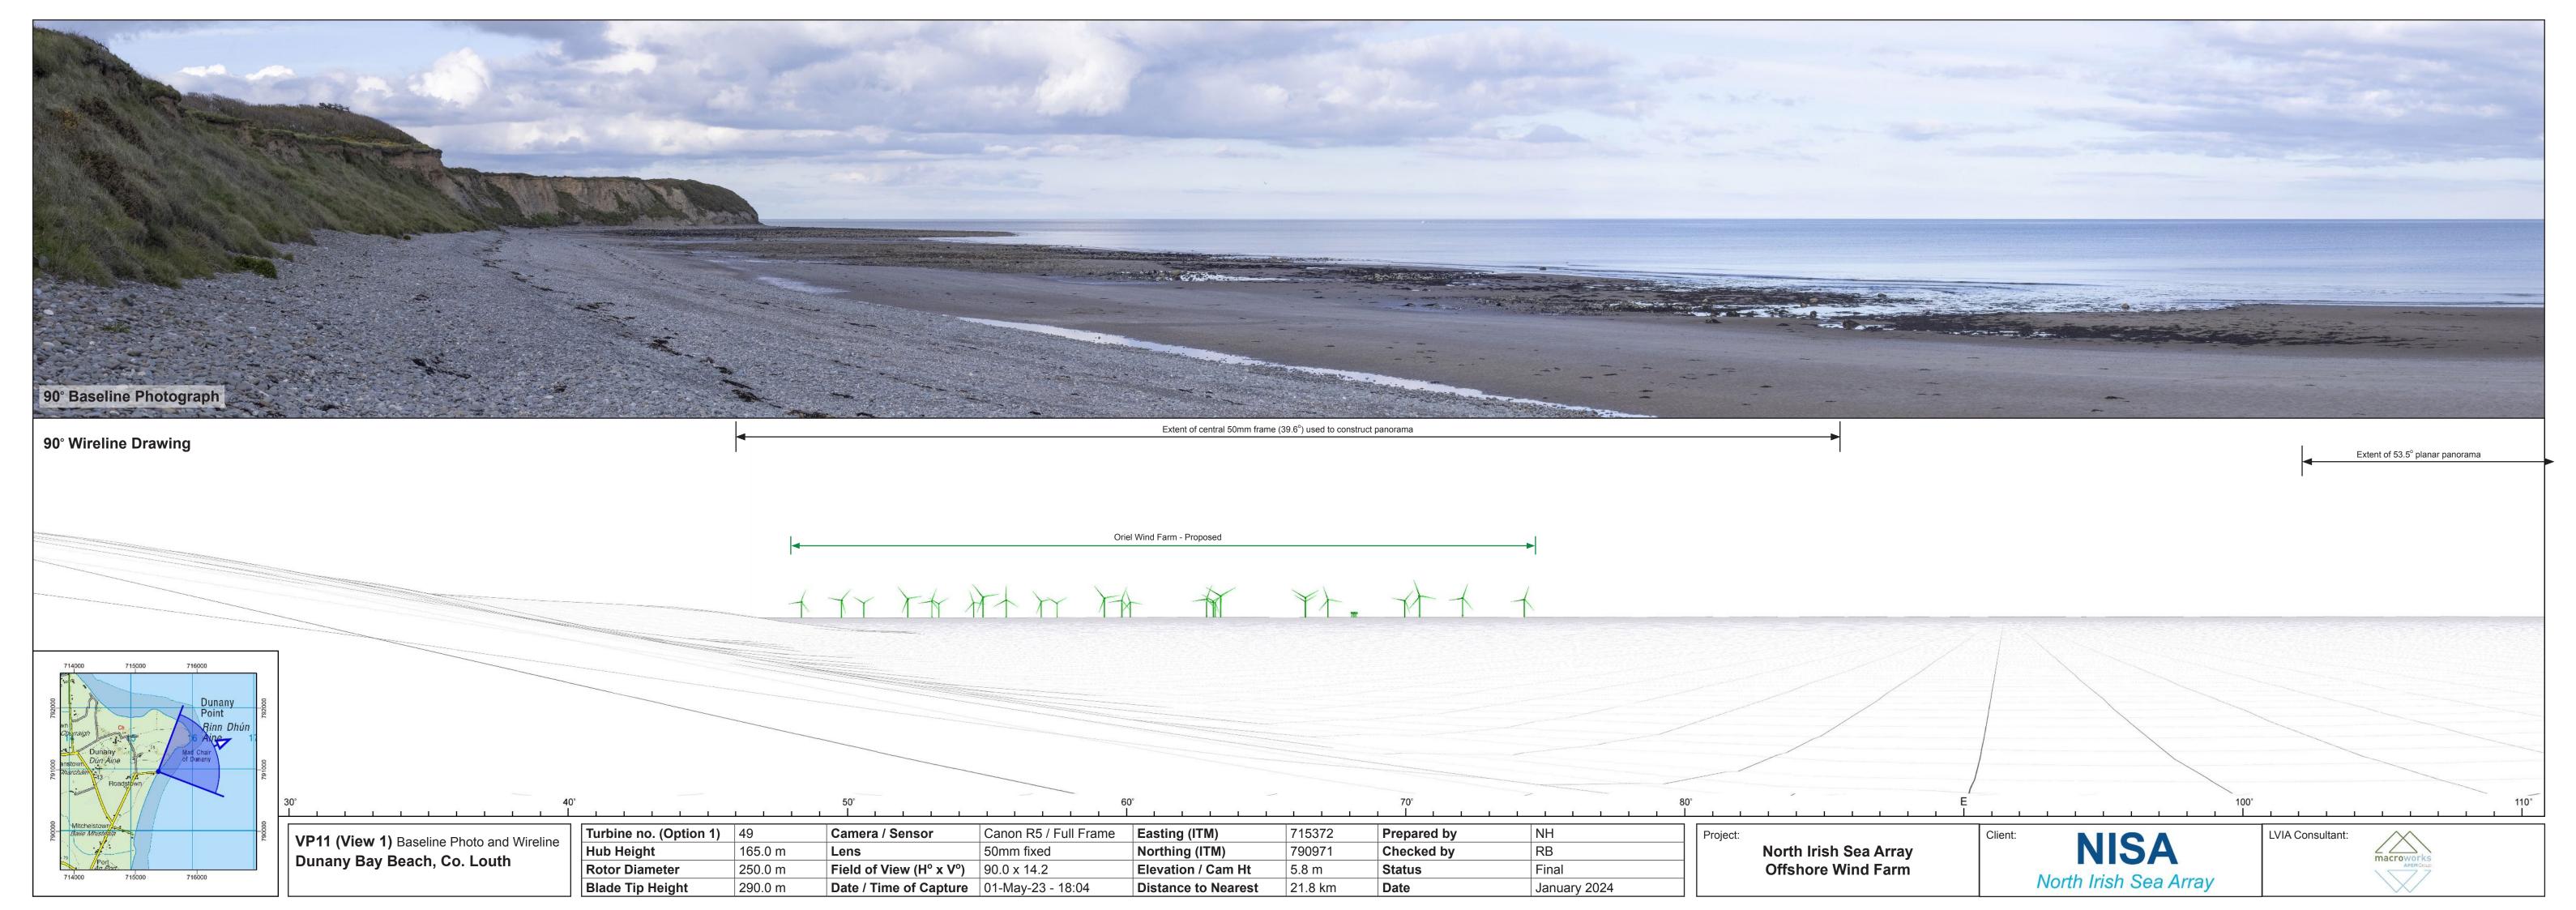

# VP11: Dunany Bay Beach, Co. Louth

Page 1: Baseline (Contextual Wireline and Photo)

Page 2: Baseline (Contextual Wireline and Photo)

Page 3: Wireline

Page 4: Photomontage