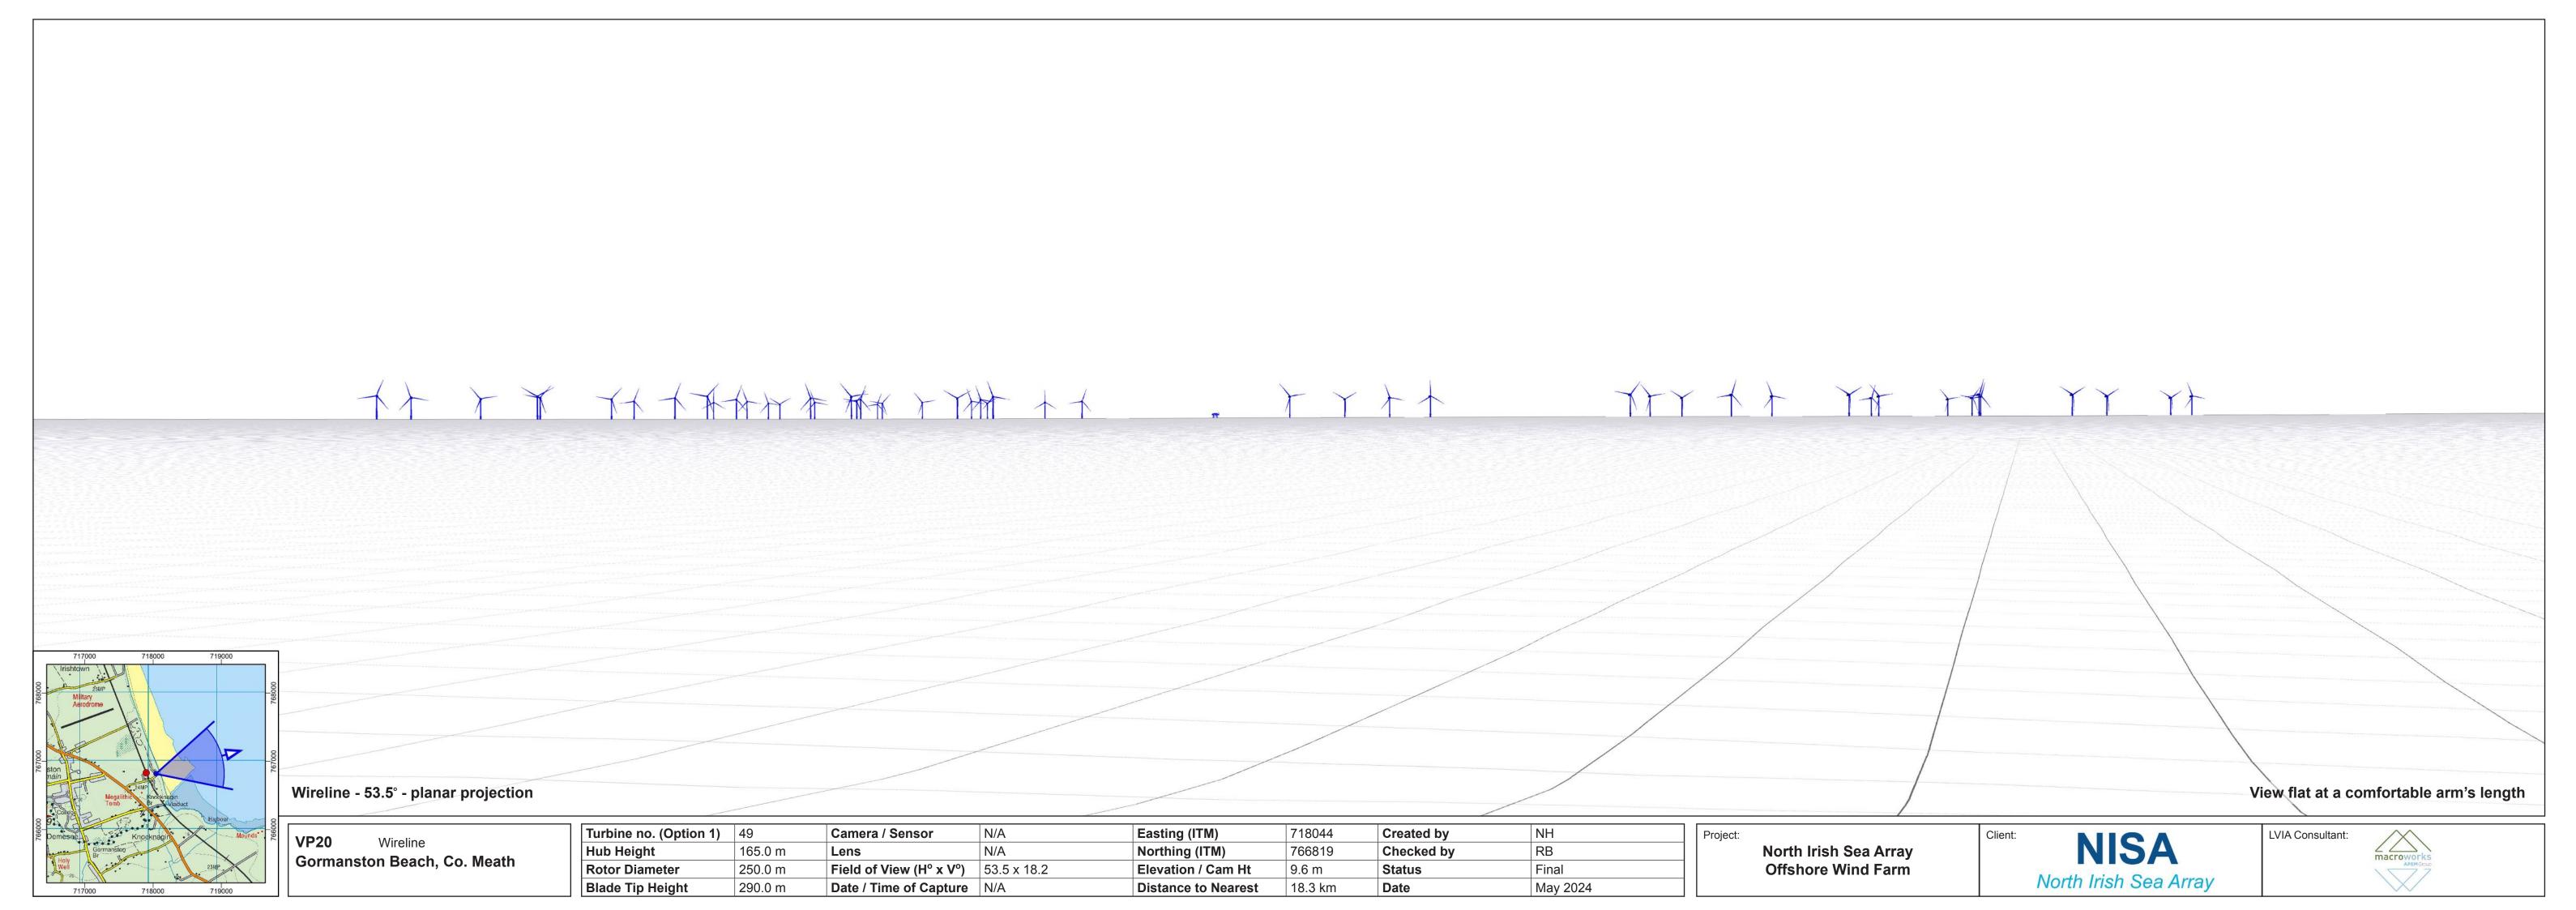

# VP20: Gormanston Beach, Co. Meath

Page 1: Baseline (Contextual Wireline and Photo)

Page 2: Wireline

Page 3: Photomontage