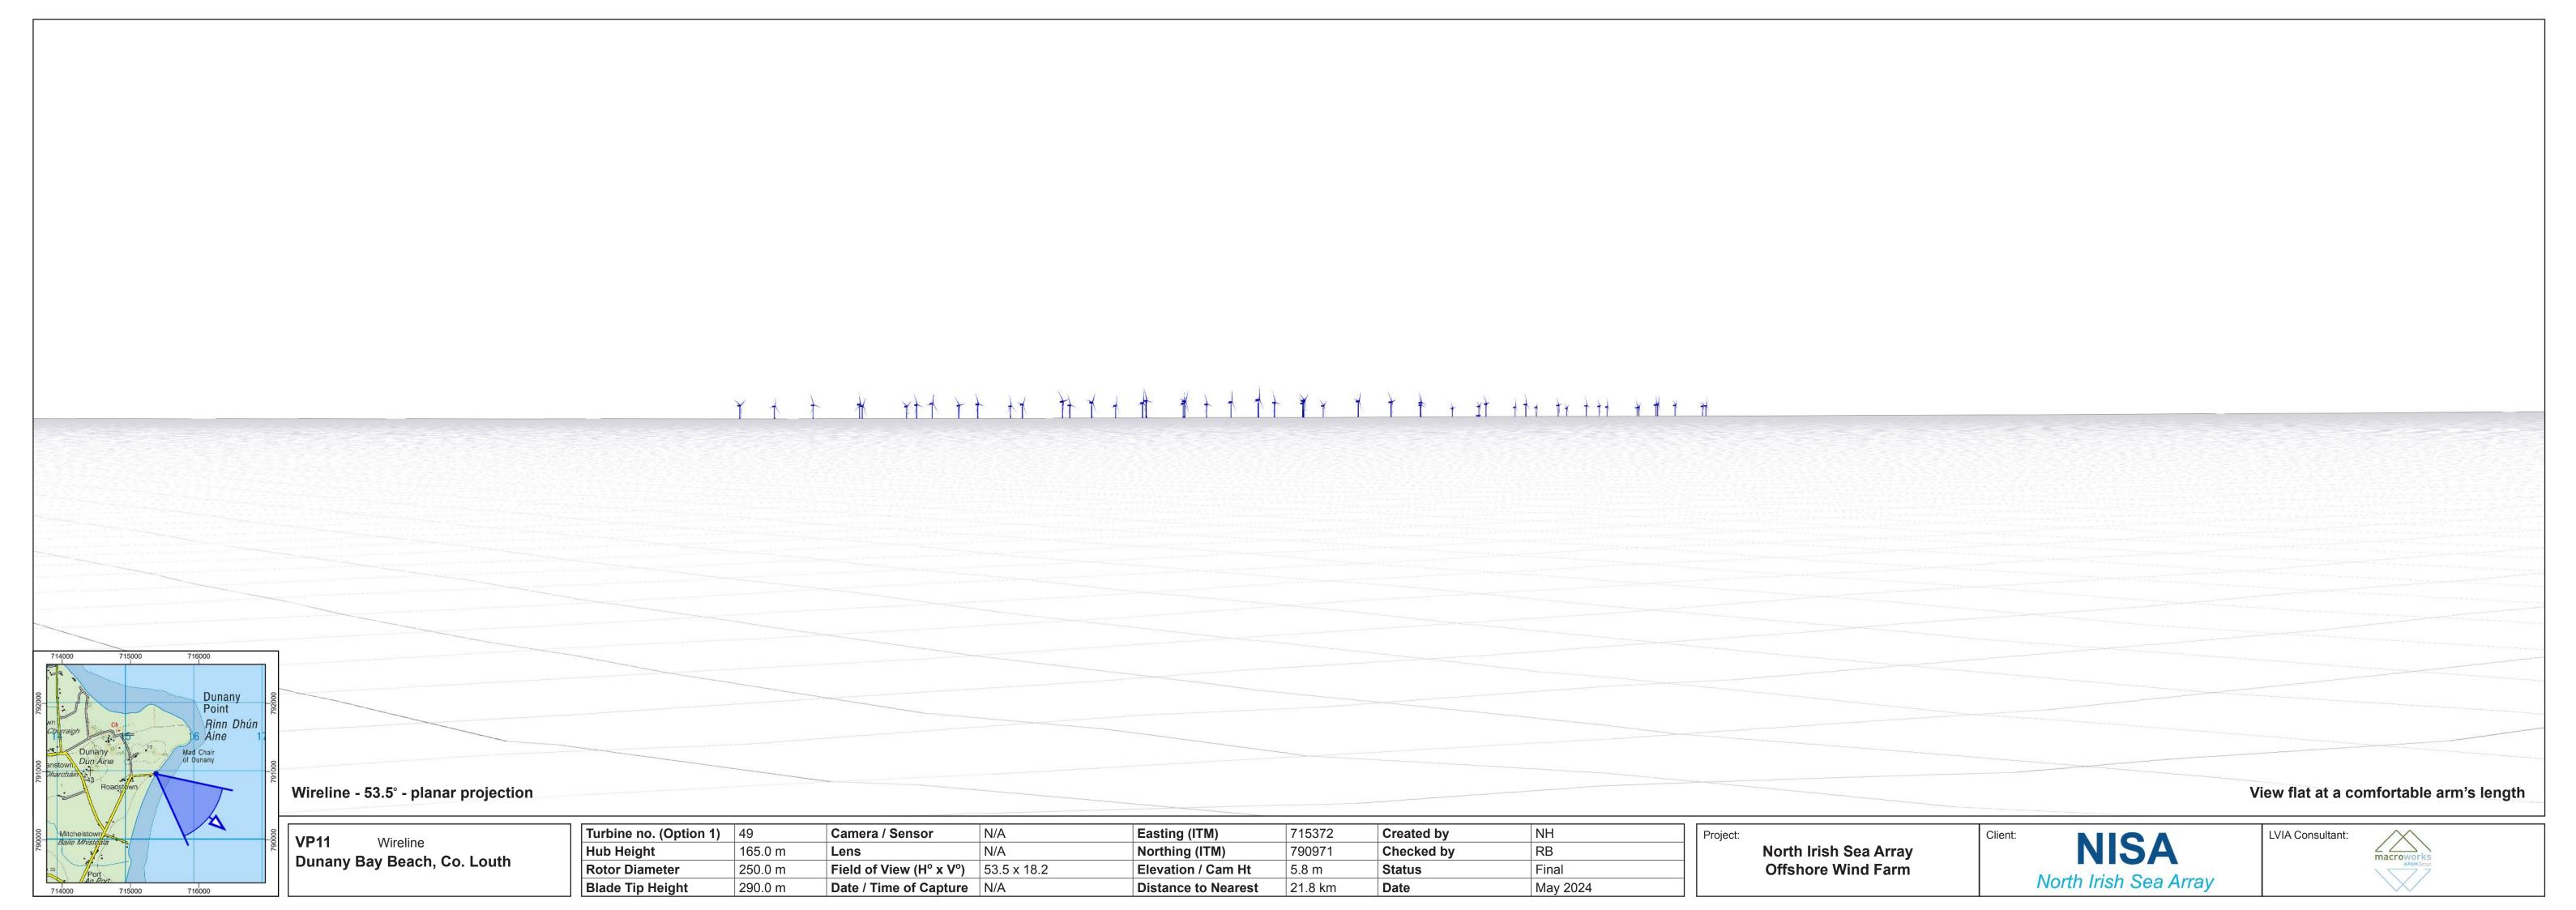

# VP11: Dunany Bay Beach, Co. Louth

Page 1: Baseline (Contextual Wireline and Photo)

Page 2: Baseline (Contextual Wireline and Photo)

Page 3: Wireline

Page 4: Photomontage