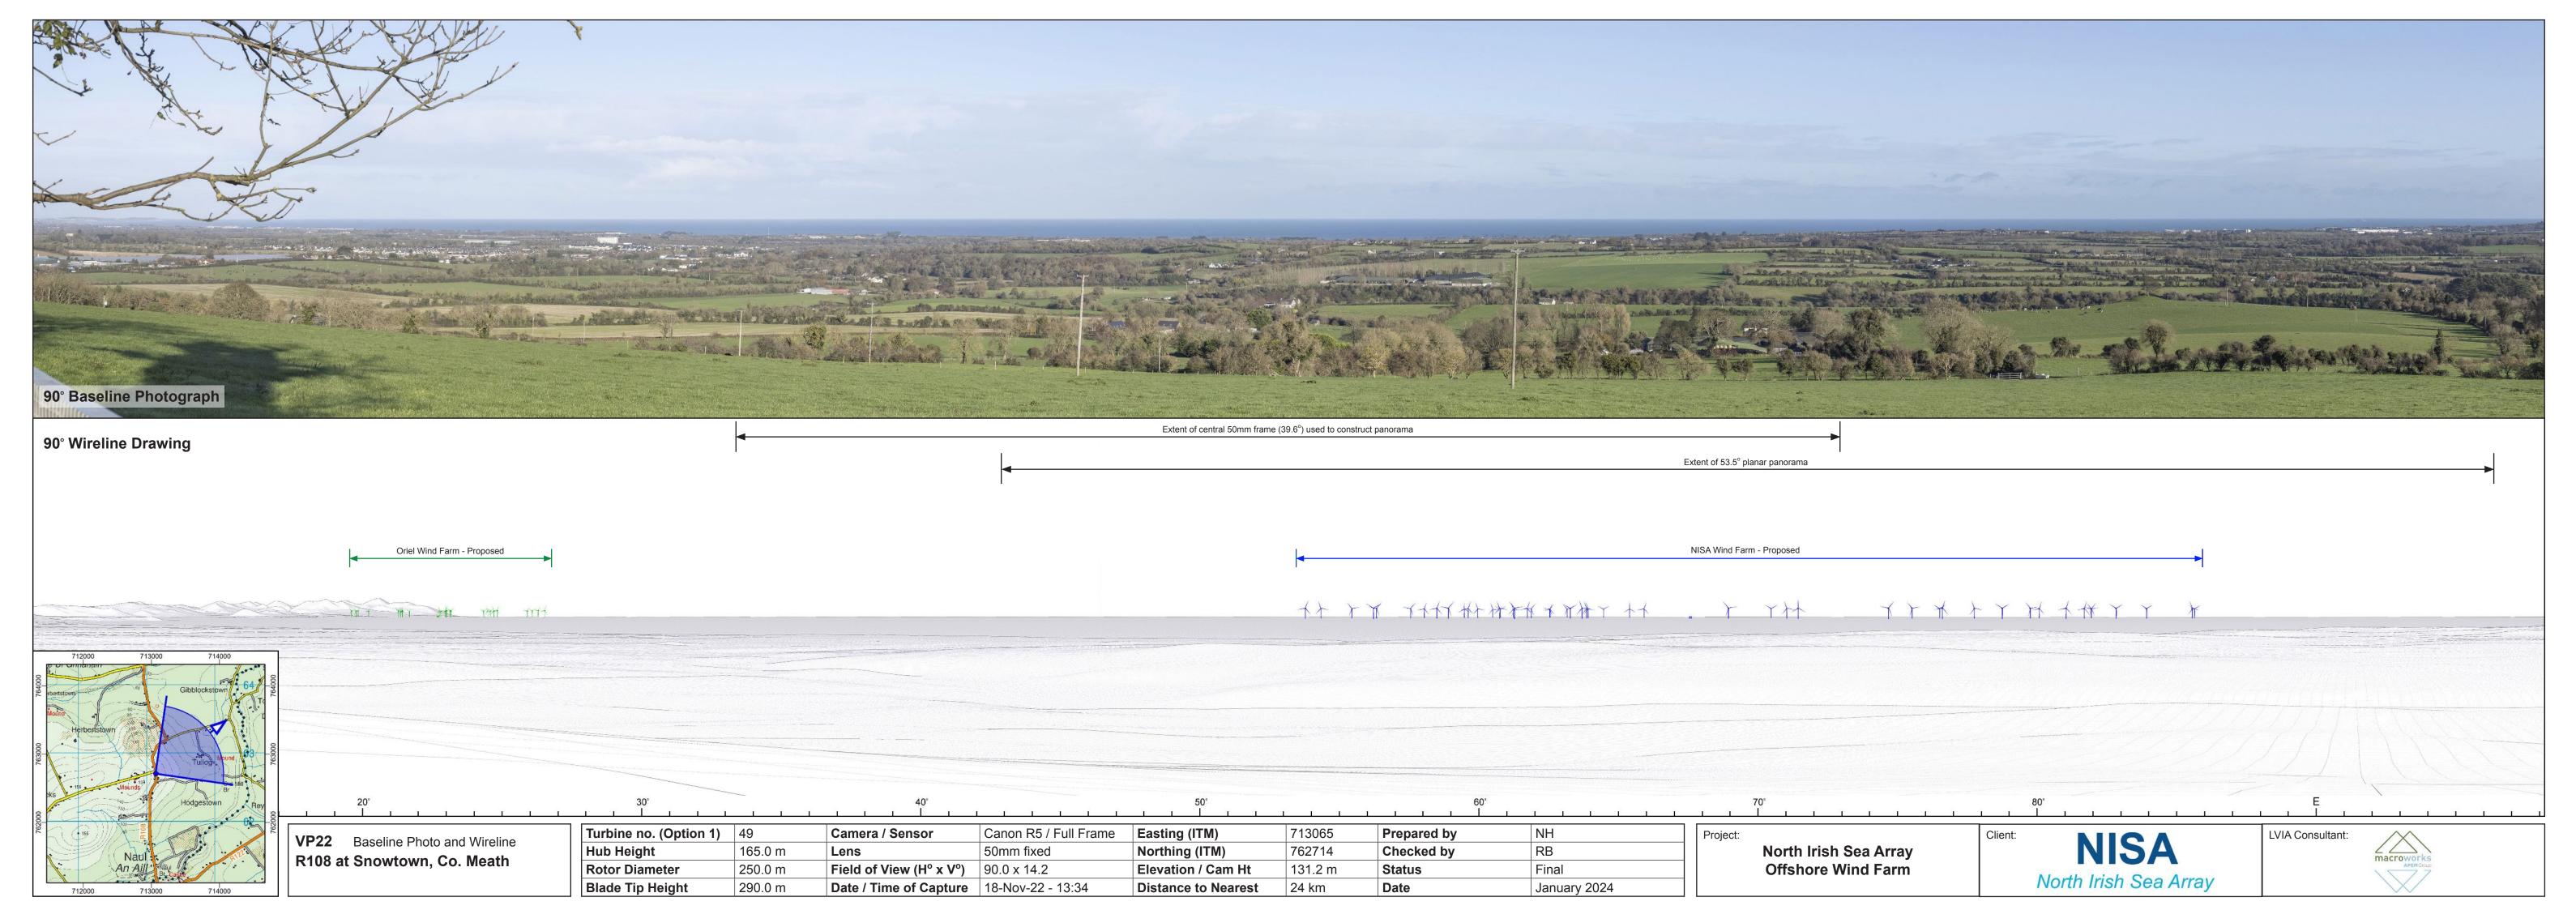

# VP22: R108 at Snowtown, Co. Meath

Page 1: Baseline (Contextual Wireline and Photo)

Page 2: Wireline

Page 3: Photomontage