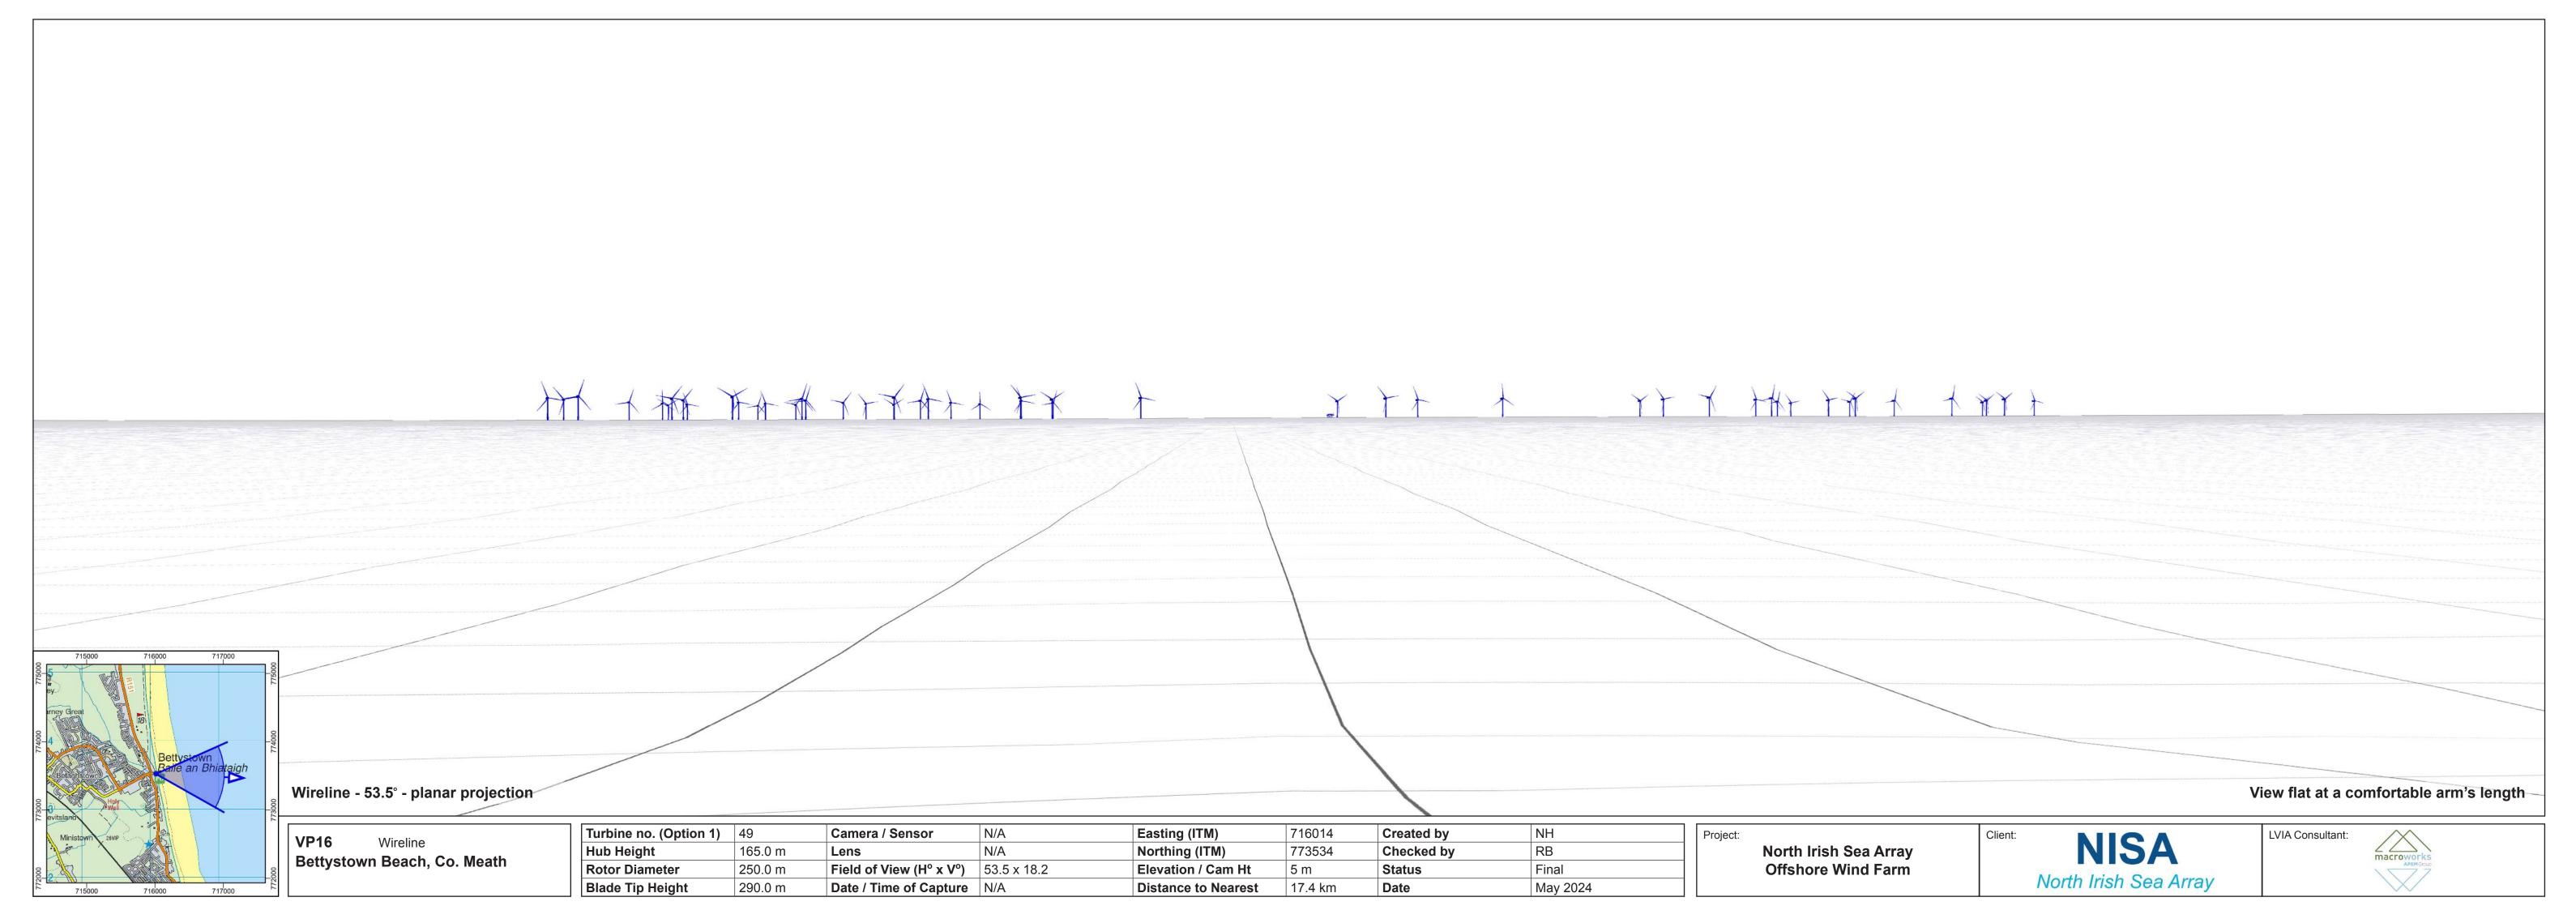

# VP16: Bettystown Beach, Co. Meath

Page 1: Baseline (Contextual Wireline and Photo)

Page 2: Baseline (Contextual Wireline and Photo)

Page 3: Wireline

Page 4: Photomontage

## VP16: Bettystown Beach, Co. Meath

Page 1: Baseline (Contextual Wireline and Photo)

Page 2: Baseline (Contextual Wireline and Photo)

Page 3: Wireline

Page 4: Photomontage