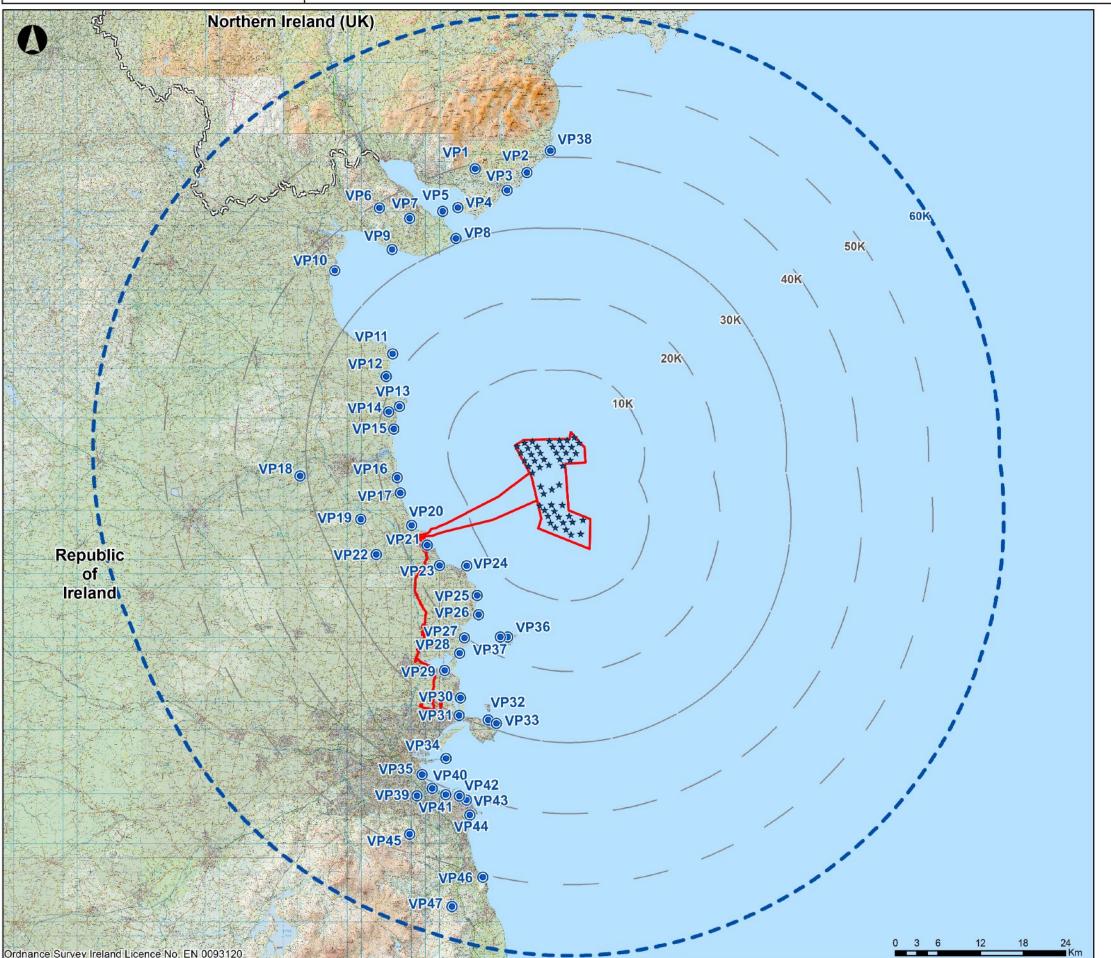

# Proposed Develpment Boundary Viewpoint Locations (Offshore assessment) 60 Km Extent = = = = ROI - NI (UK) Border

★ Project Option 1 Turbines

# NISA North Irish Sea Array

ARUP GOBe

ct

North Irish Sea Array Offshore Wind Farm

Figure Title

# **Viewpoint Location Map**

| Job No: | 0000       | Figure No |
|---------|------------|-----------|
| Date:   | 2024/05/01 |           |
| Scale:  | 1:470,000  | 29        |
| Status: | Final      |           |