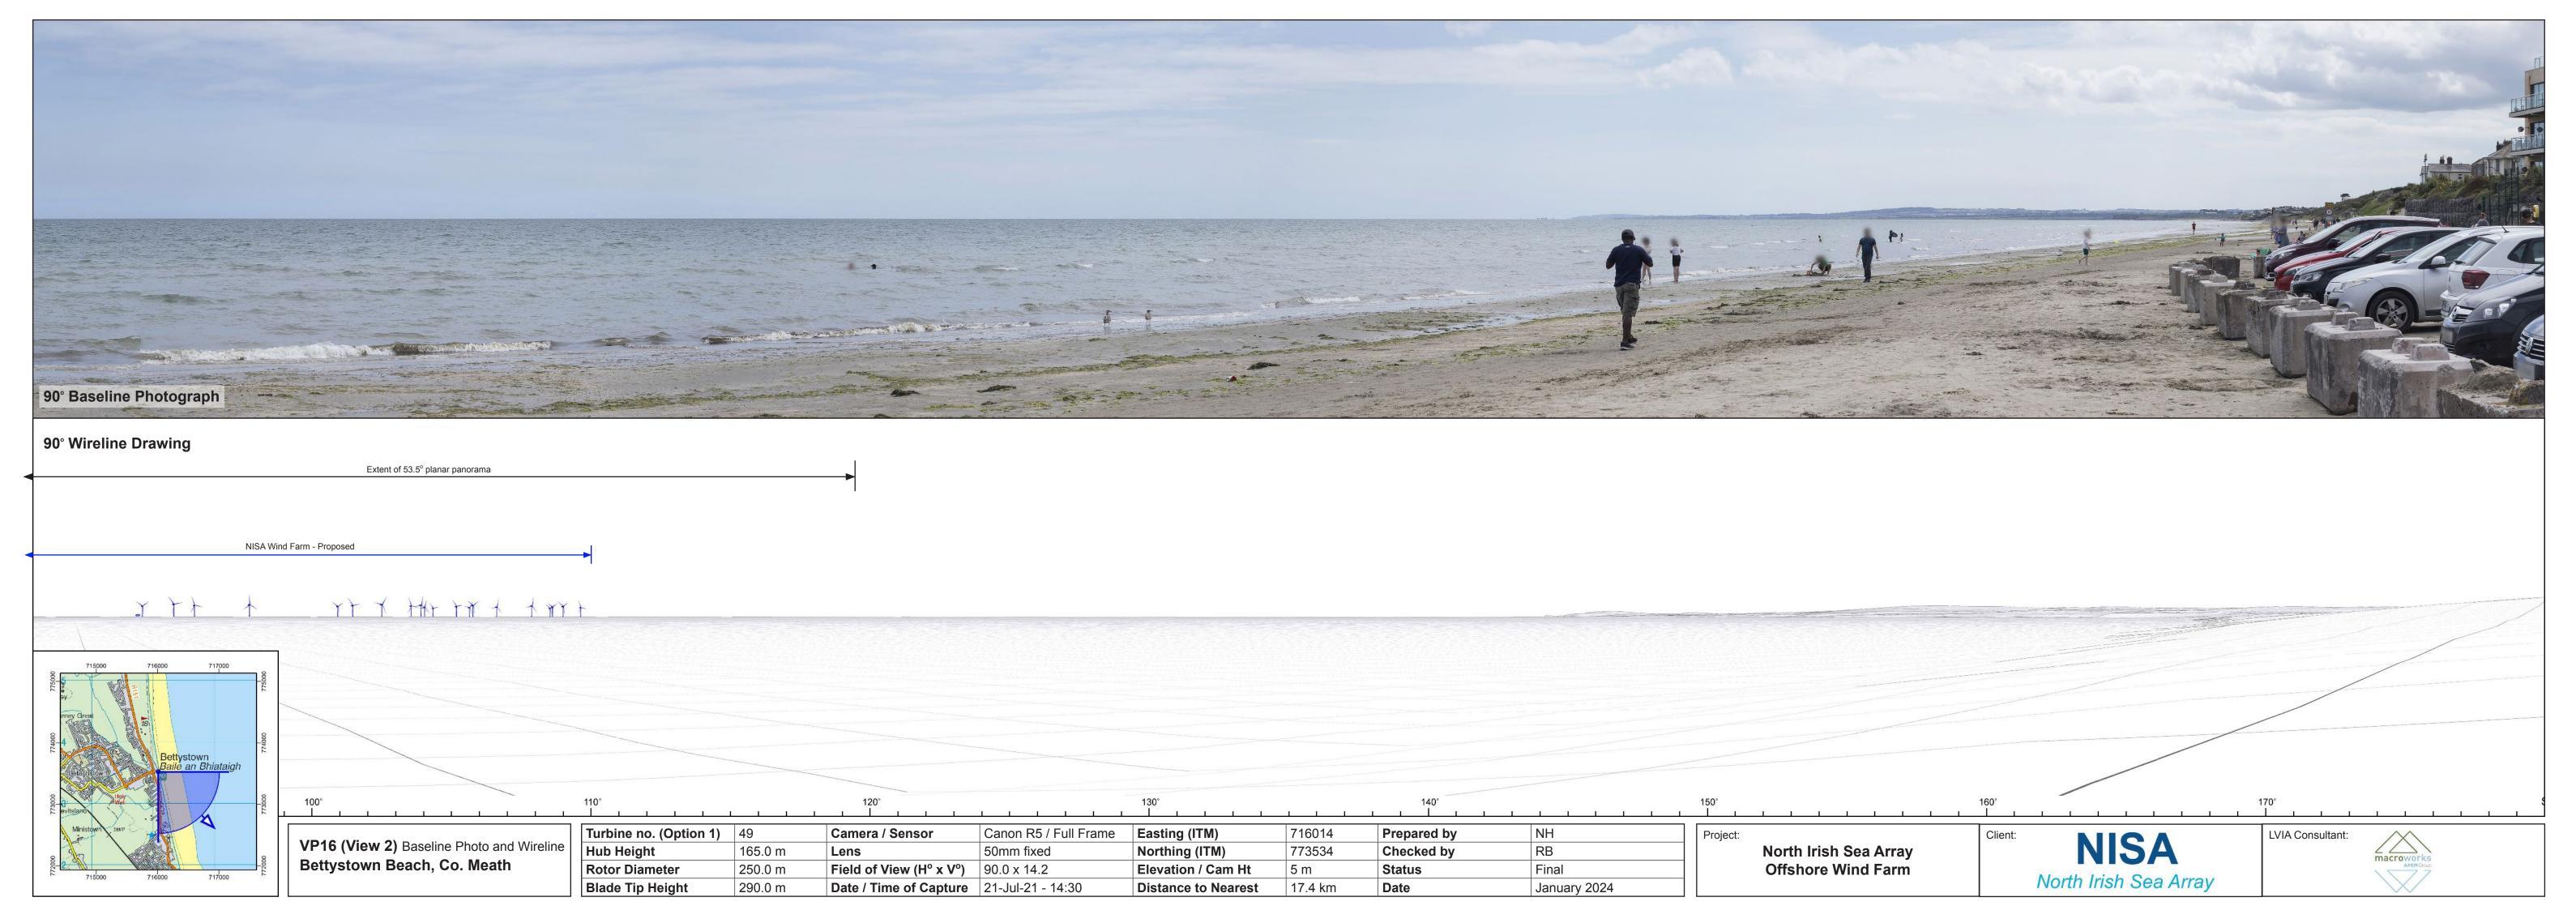

# VP16: Bettystown Beach, Co. Meath

Page 1: Baseline (Contextual Wireline and Photo)

Page 2: Baseline (Contextual Wireline and Photo)

Page 3: Wireline

Page 4: Photomontage

## VP16: Bettystown Beach, Co. Meath

Page 1: Baseline (Contextual Wireline and Photo)

Page 2: Baseline (Contextual Wireline and Photo)

Page 3: Wireline

Page 4: Photomontage