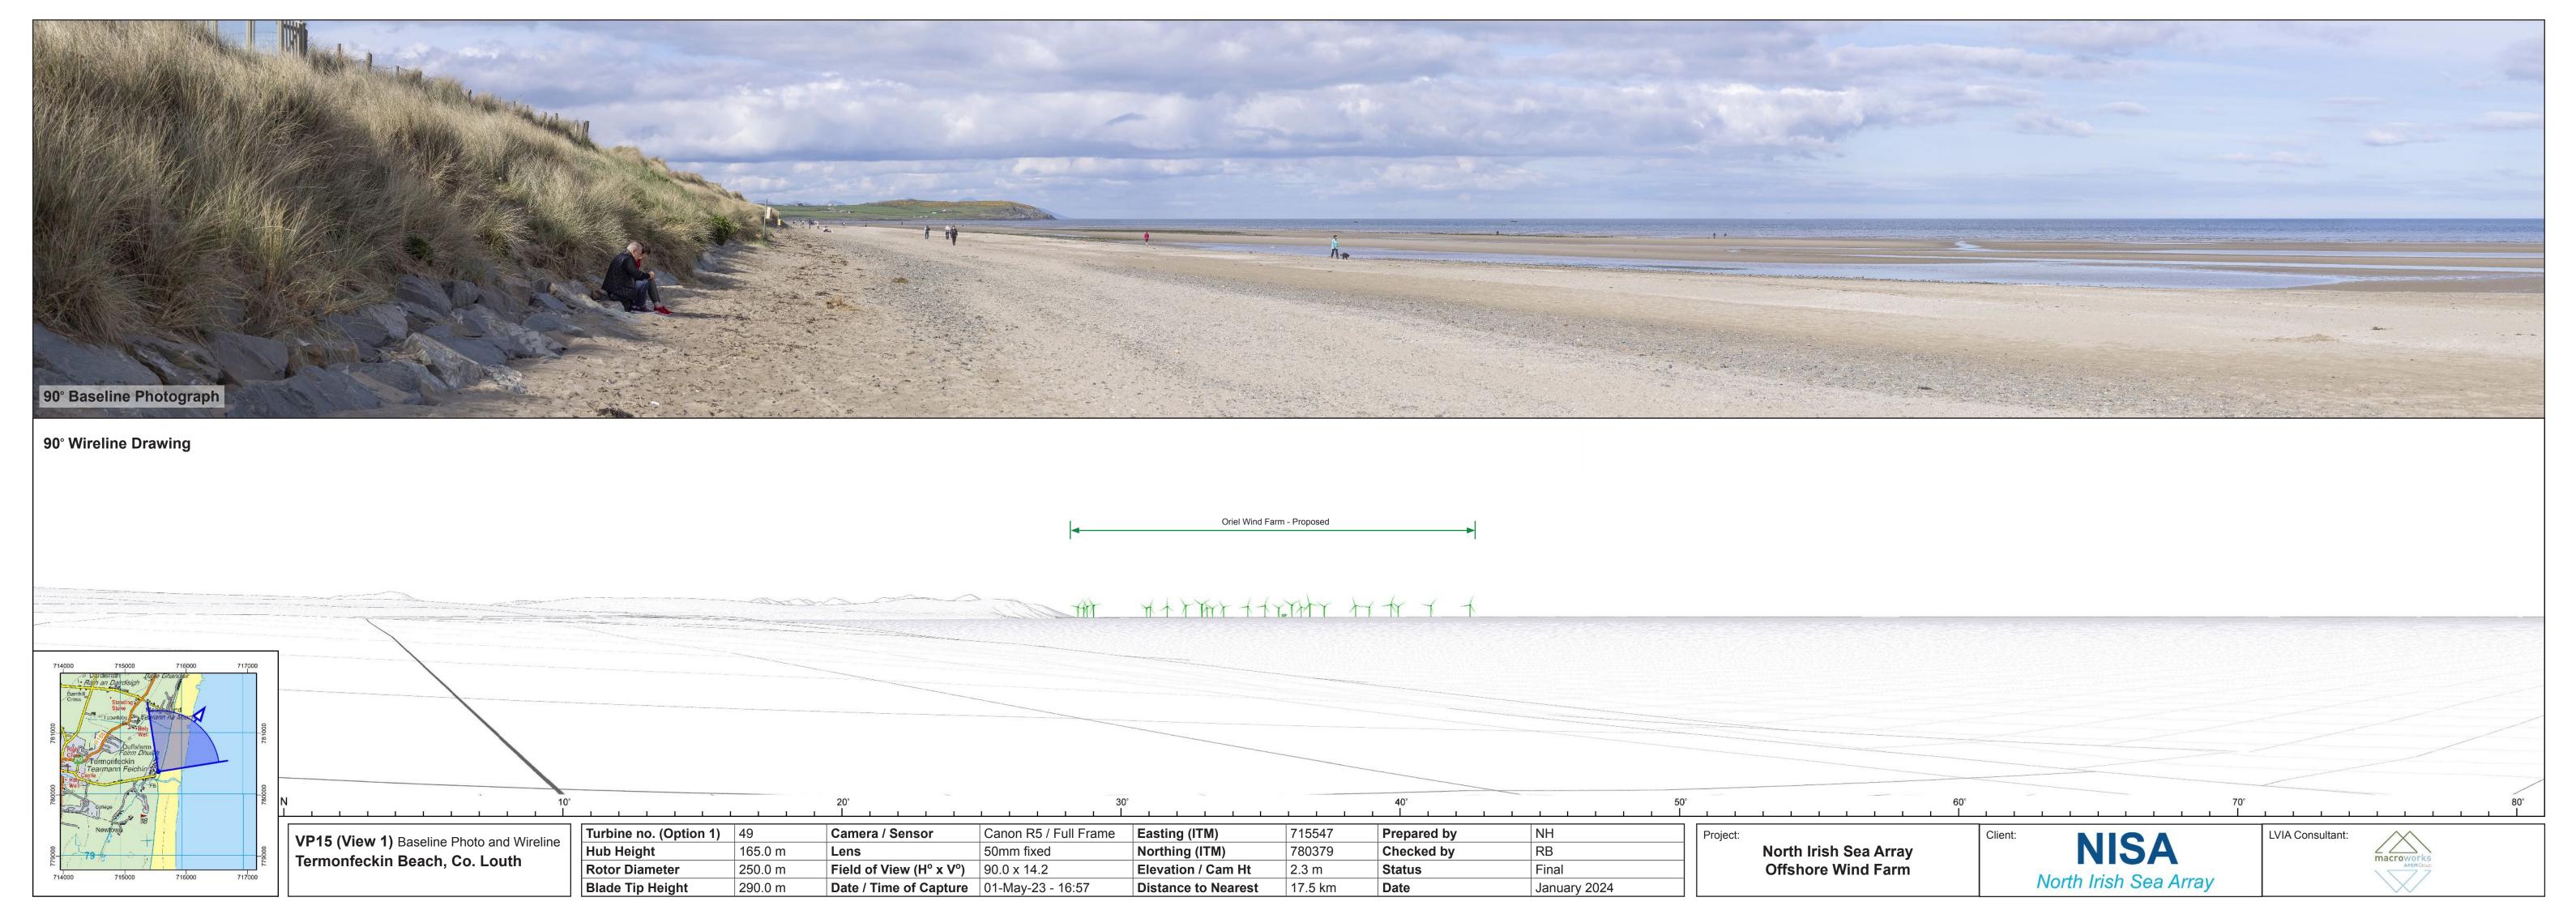

## VP15: Termonfeckin Beach, Co. Louth

Page 1: Baseline (Contextual Wireline and Photo)

Page 2: Baseline (Contextual Wireline and Photo)

Page 3: Wireline

Page 4: Photomontage

# VP15: Termonfeckin Beach, Co. Louth

Page 1: Baseline (Contextual Wireline and Photo)

Page 2: Baseline (Contextual Wireline and Photo)

Page 3: Wireline

Page 4: Photomontage