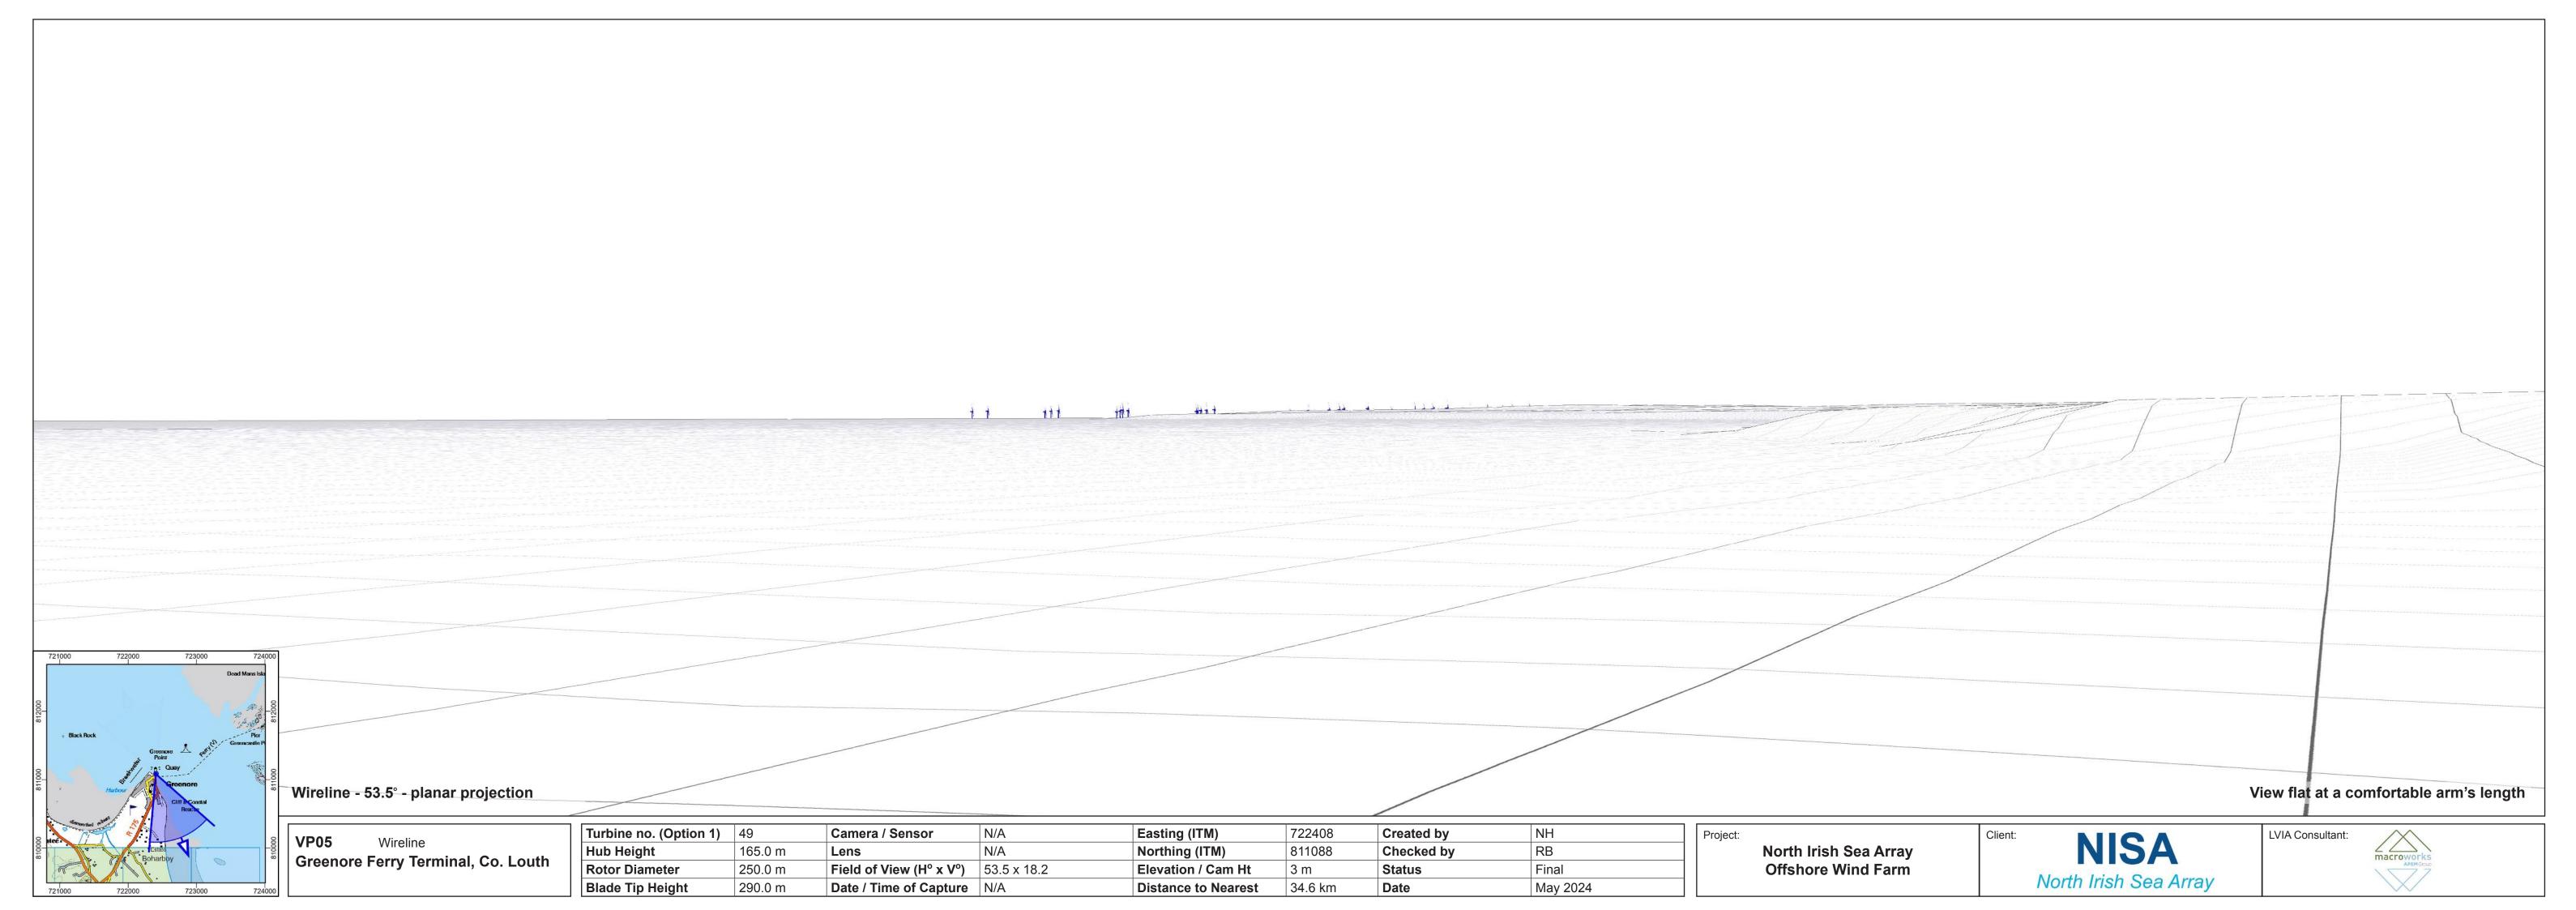

## VP5: Greenore Ferry Terminal, Co. Louth

Page 1: Baseline (Contextual Wireline and Photo)

Page 2: Wireline

Page 3: Photomontage

# VP5: Greenore Ferry Terminal, Co. Louth

Page 1: Baseline (Contextual Wireline and Photo)

Page 2: Wireline

Page 3: Photomontage