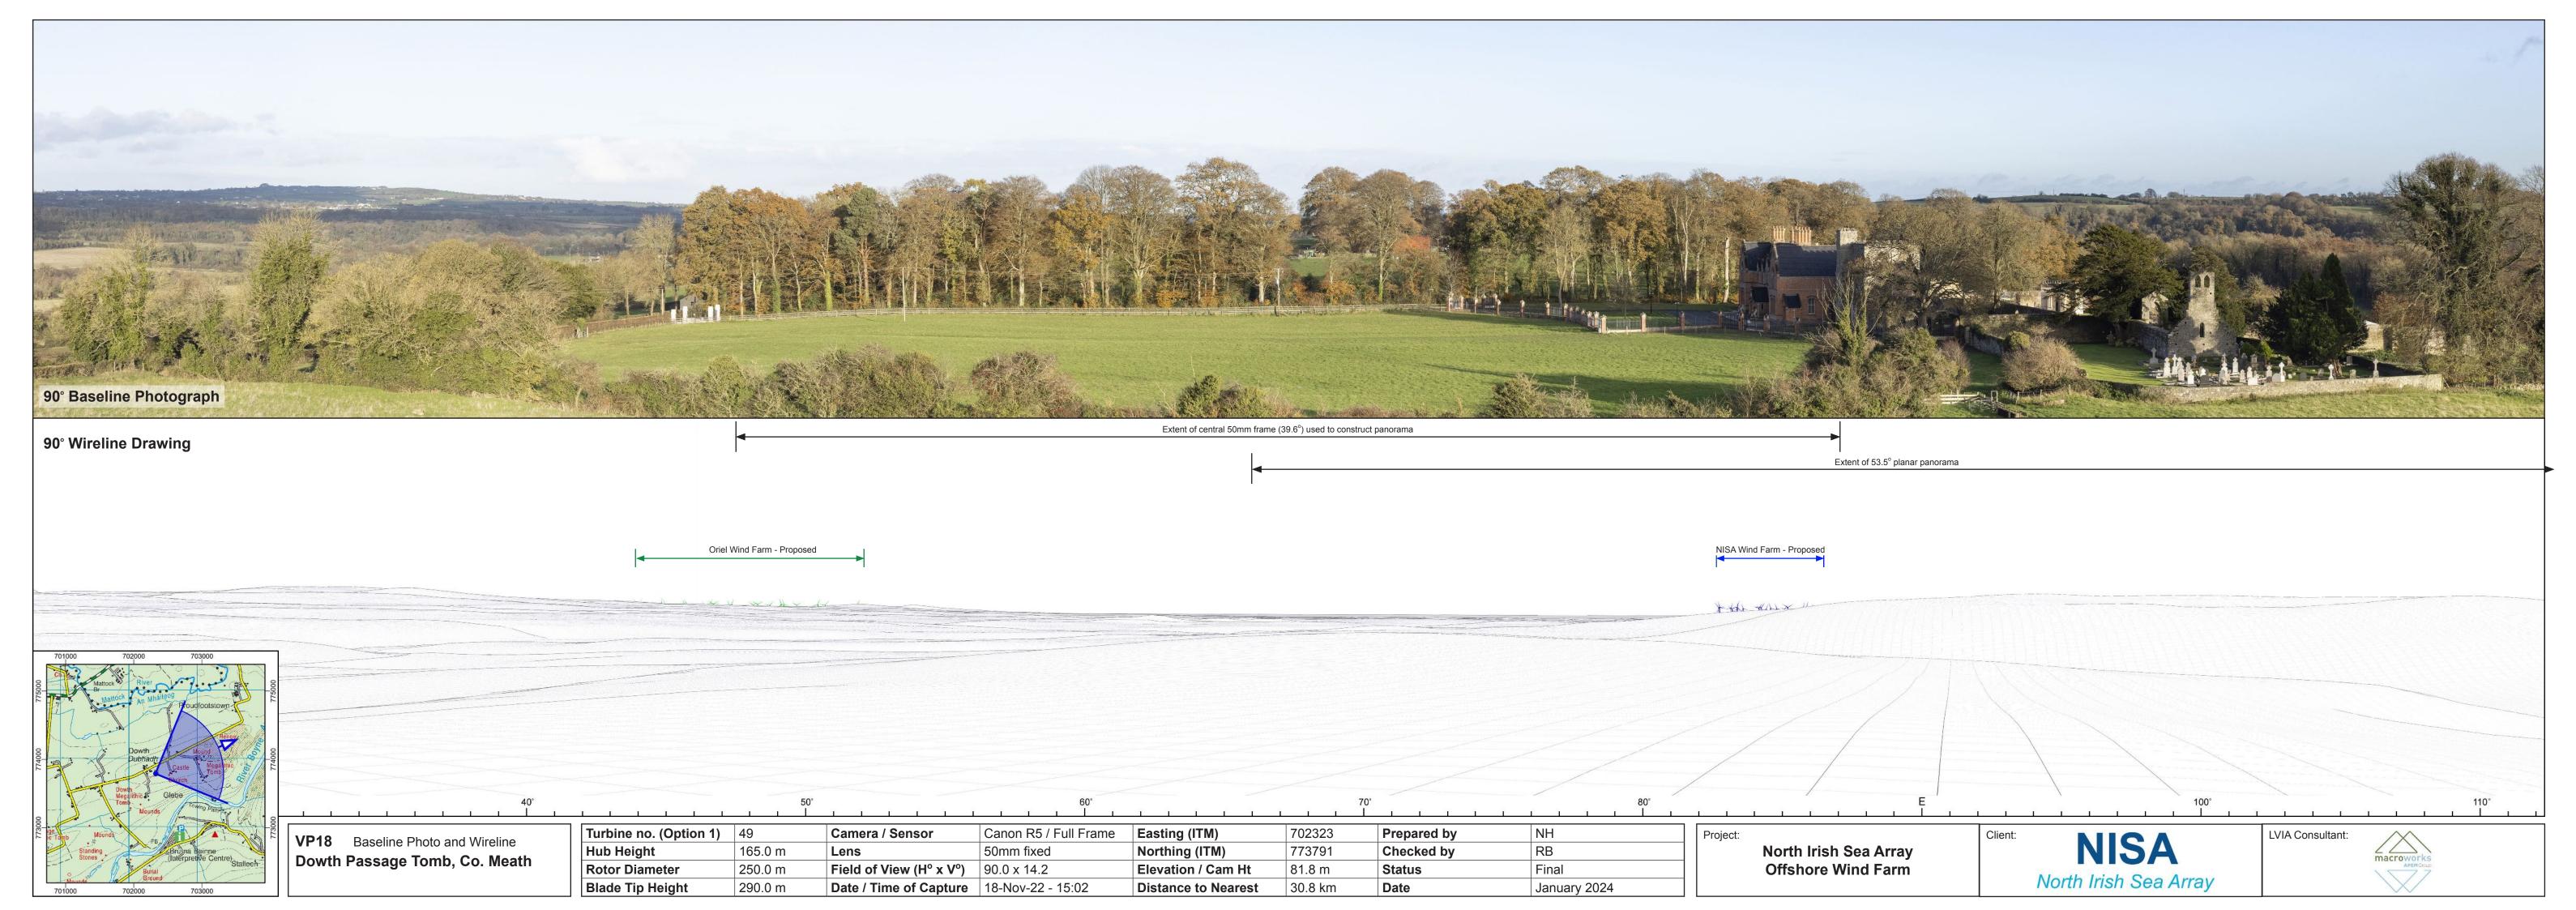

#### VP18: Dowth Passage Tomb, Co. Meath

Page 1: Baseline (Contextual Wireline and Photo)

Page 2: Wireline

Page 3: Photomontage

# VP18: Dowth Passage Tomb, Co. Meath

Page 1: Baseline (Contextual Wireline and Photo)

Page 2: Wireline

Page 3: Photomontage