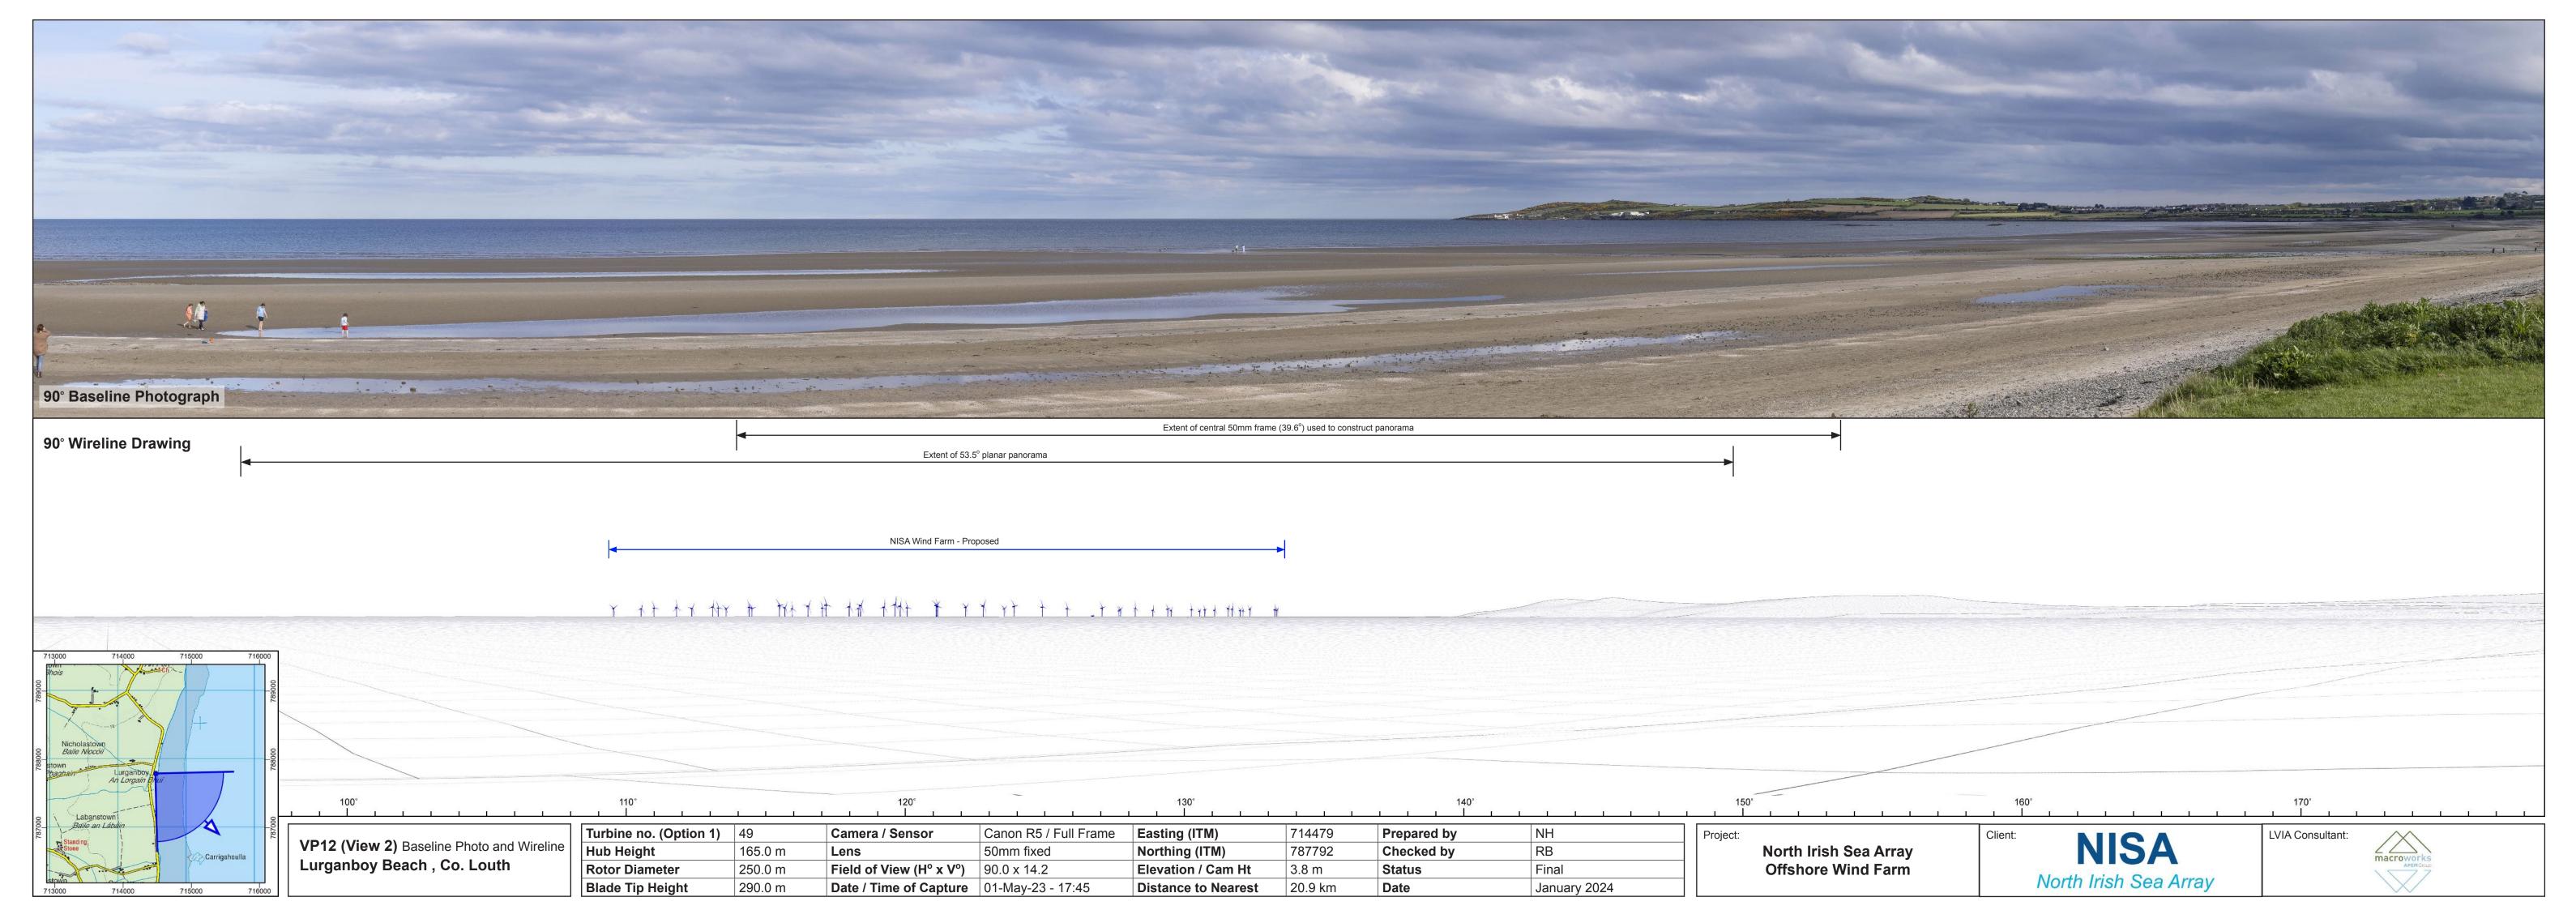

# VP12: Lurganboy Beach, Co. Louth

Page 1: Baseline (Contextual Wireline and Photo)

Page 2: Baseline (Contextual Wireline and Photo)

Page 3: Wireline

Page 4: Photomontage