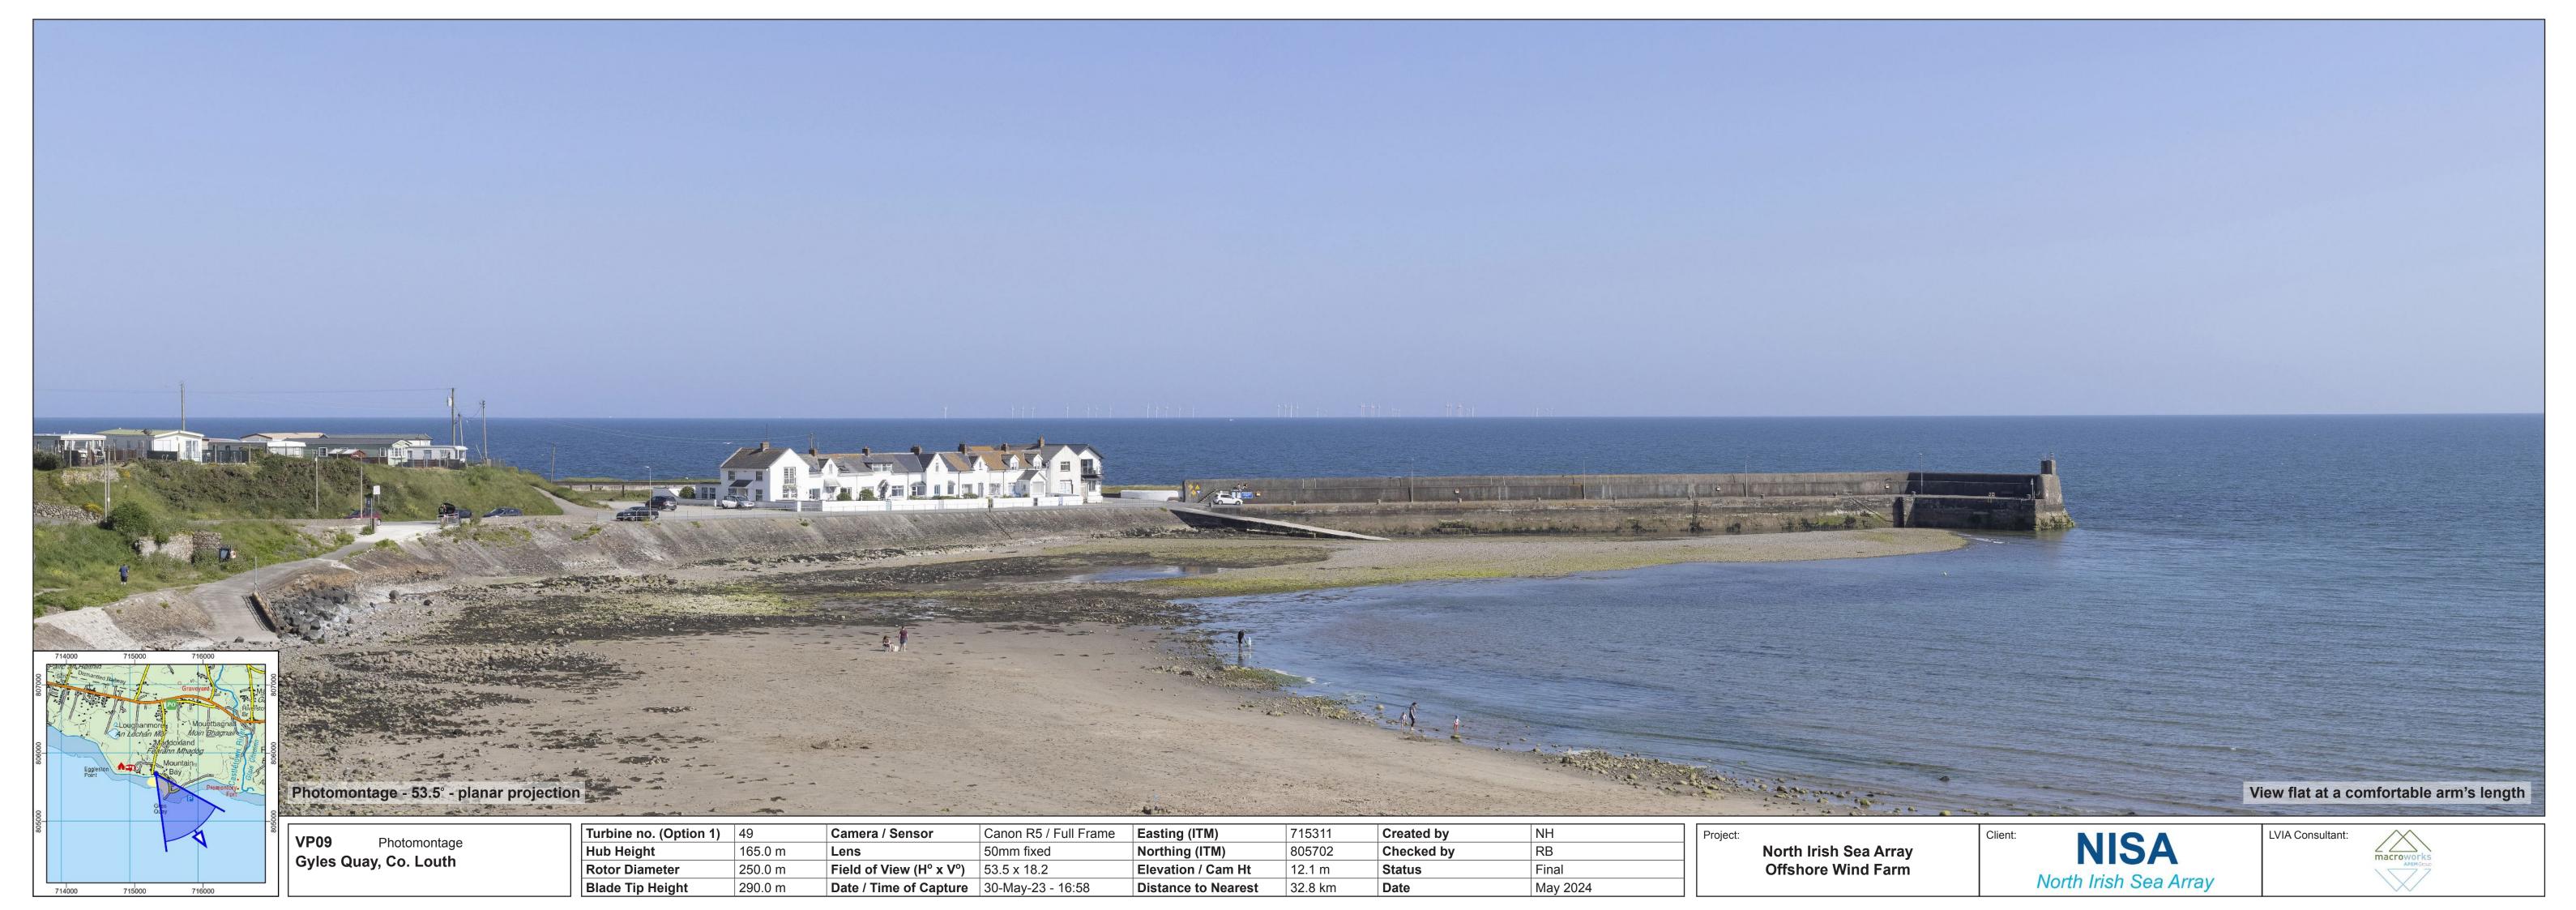

# VP9: Gyles Quay, Co. Louth

Page 1: Baseline (Contextual Wireline and Photo)

Page 2: Wireline

Page 3: Photomontage