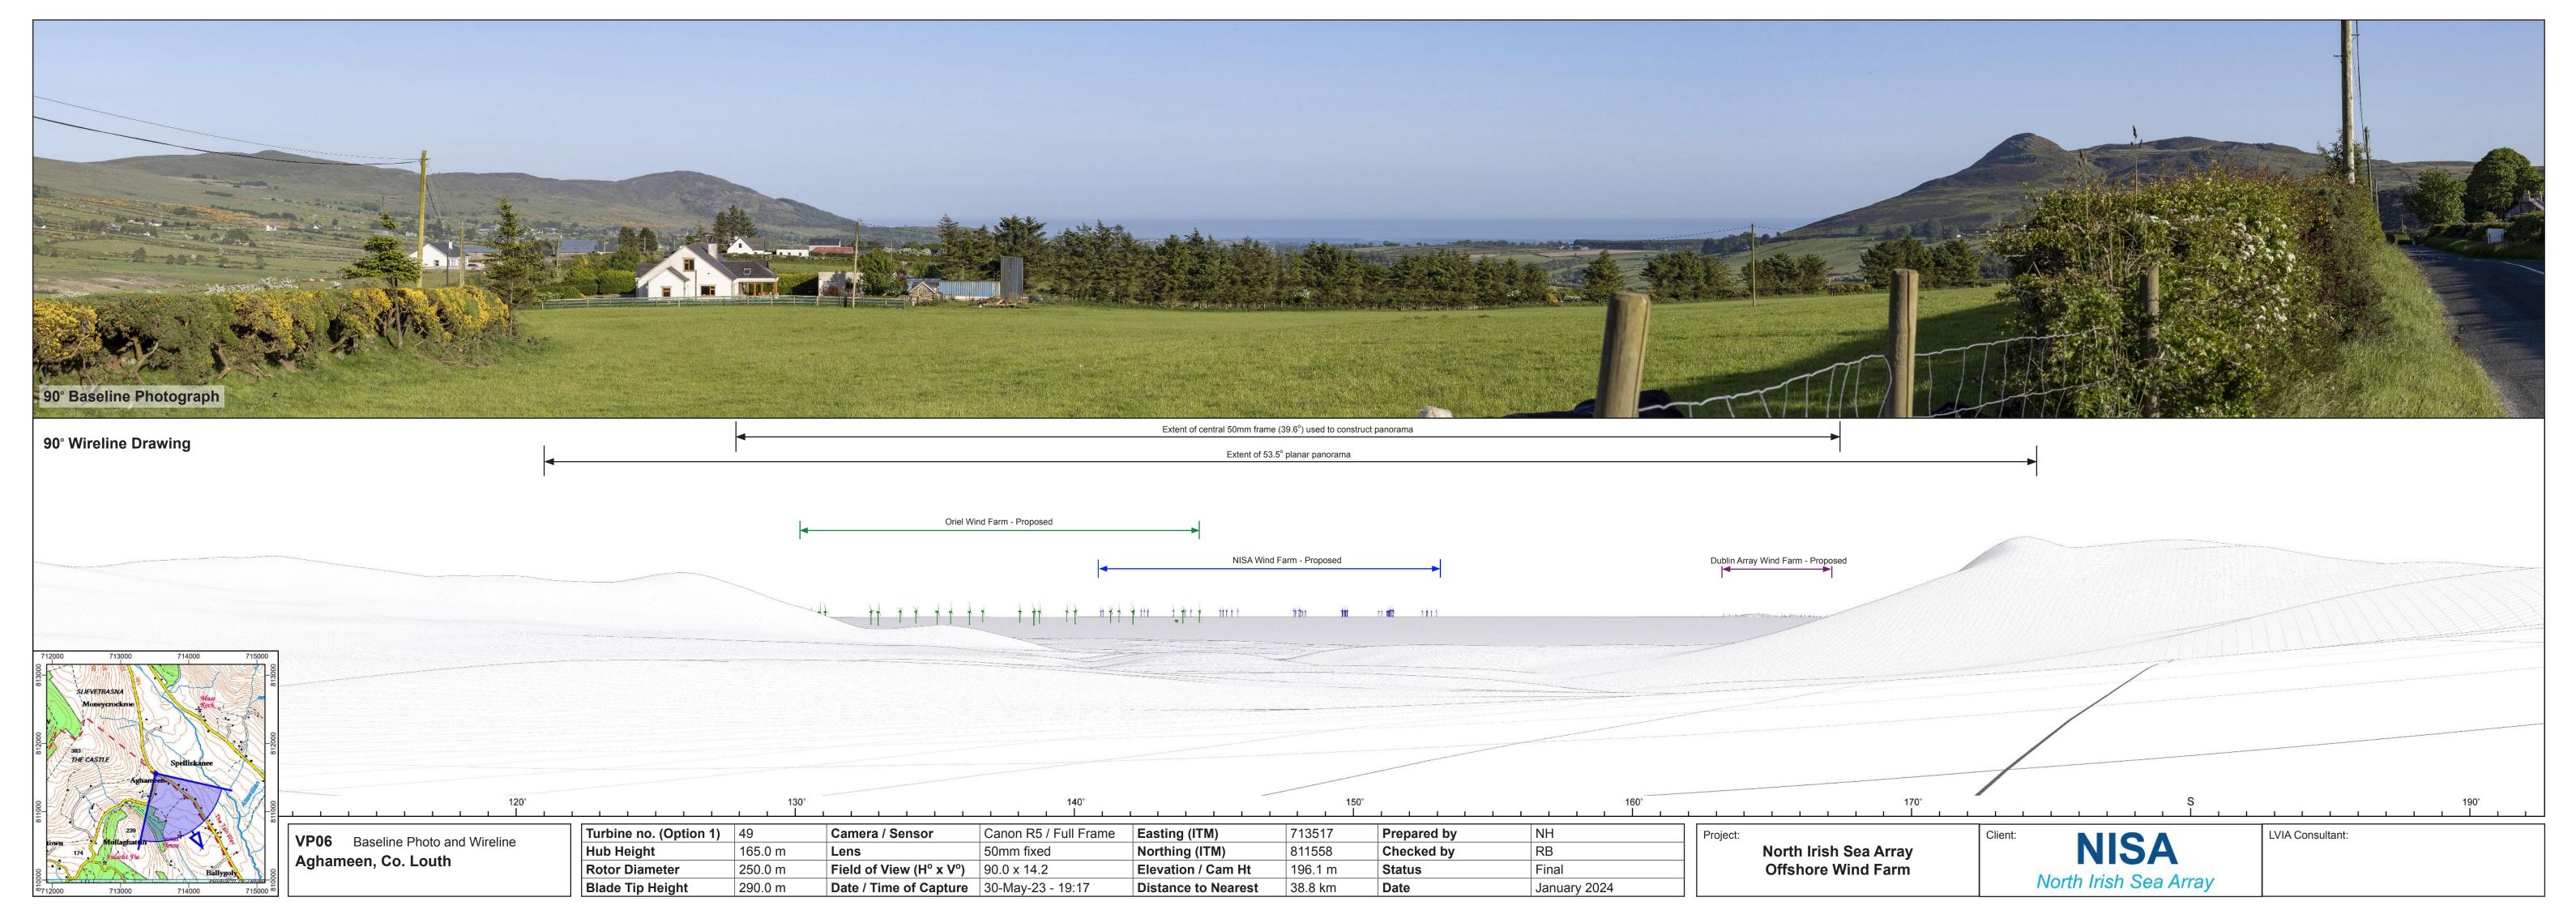

#### VP6: Aghameen, Co. Louth

Page 1: Baseline (Contextual Wireline and Photo)

Page 2: Wireline

Page 3: Photomontage

# VP6: Aghameen, Co. Louth

Page 1: Baseline (Contextual Wireline and Photo)

Page 2: Wireline

Page 3: Photomontage