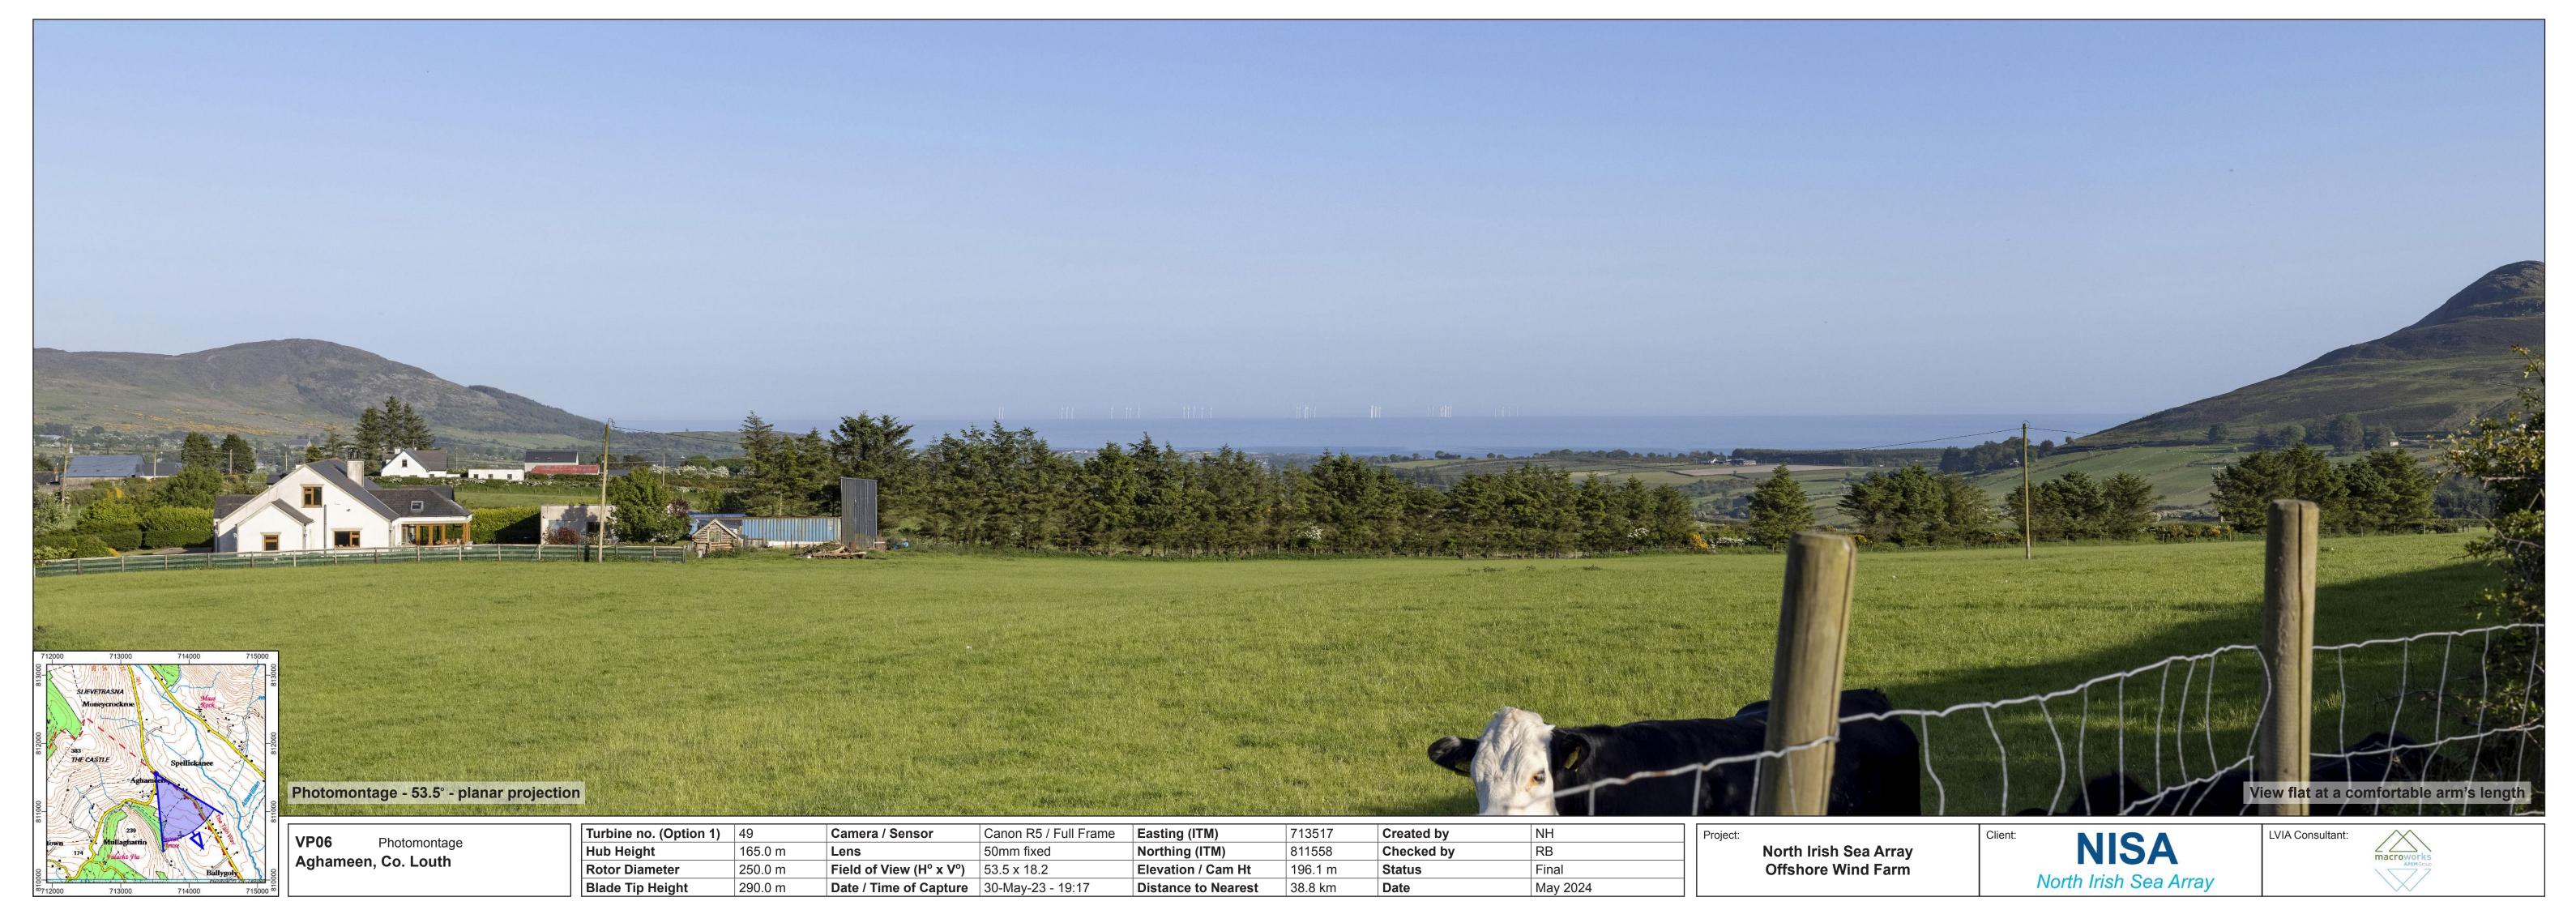

#### VP6: Aghameen, Co. Louth

Page 1: Baseline (Contextual Wireline and Photo)

Page 2: Wireline

Page 3: Photomontage

# VP6: Aghameen, Co. Louth

Page 1: Baseline (Contextual Wireline and Photo)

Page 2: Wireline

Page 3: Photomontage