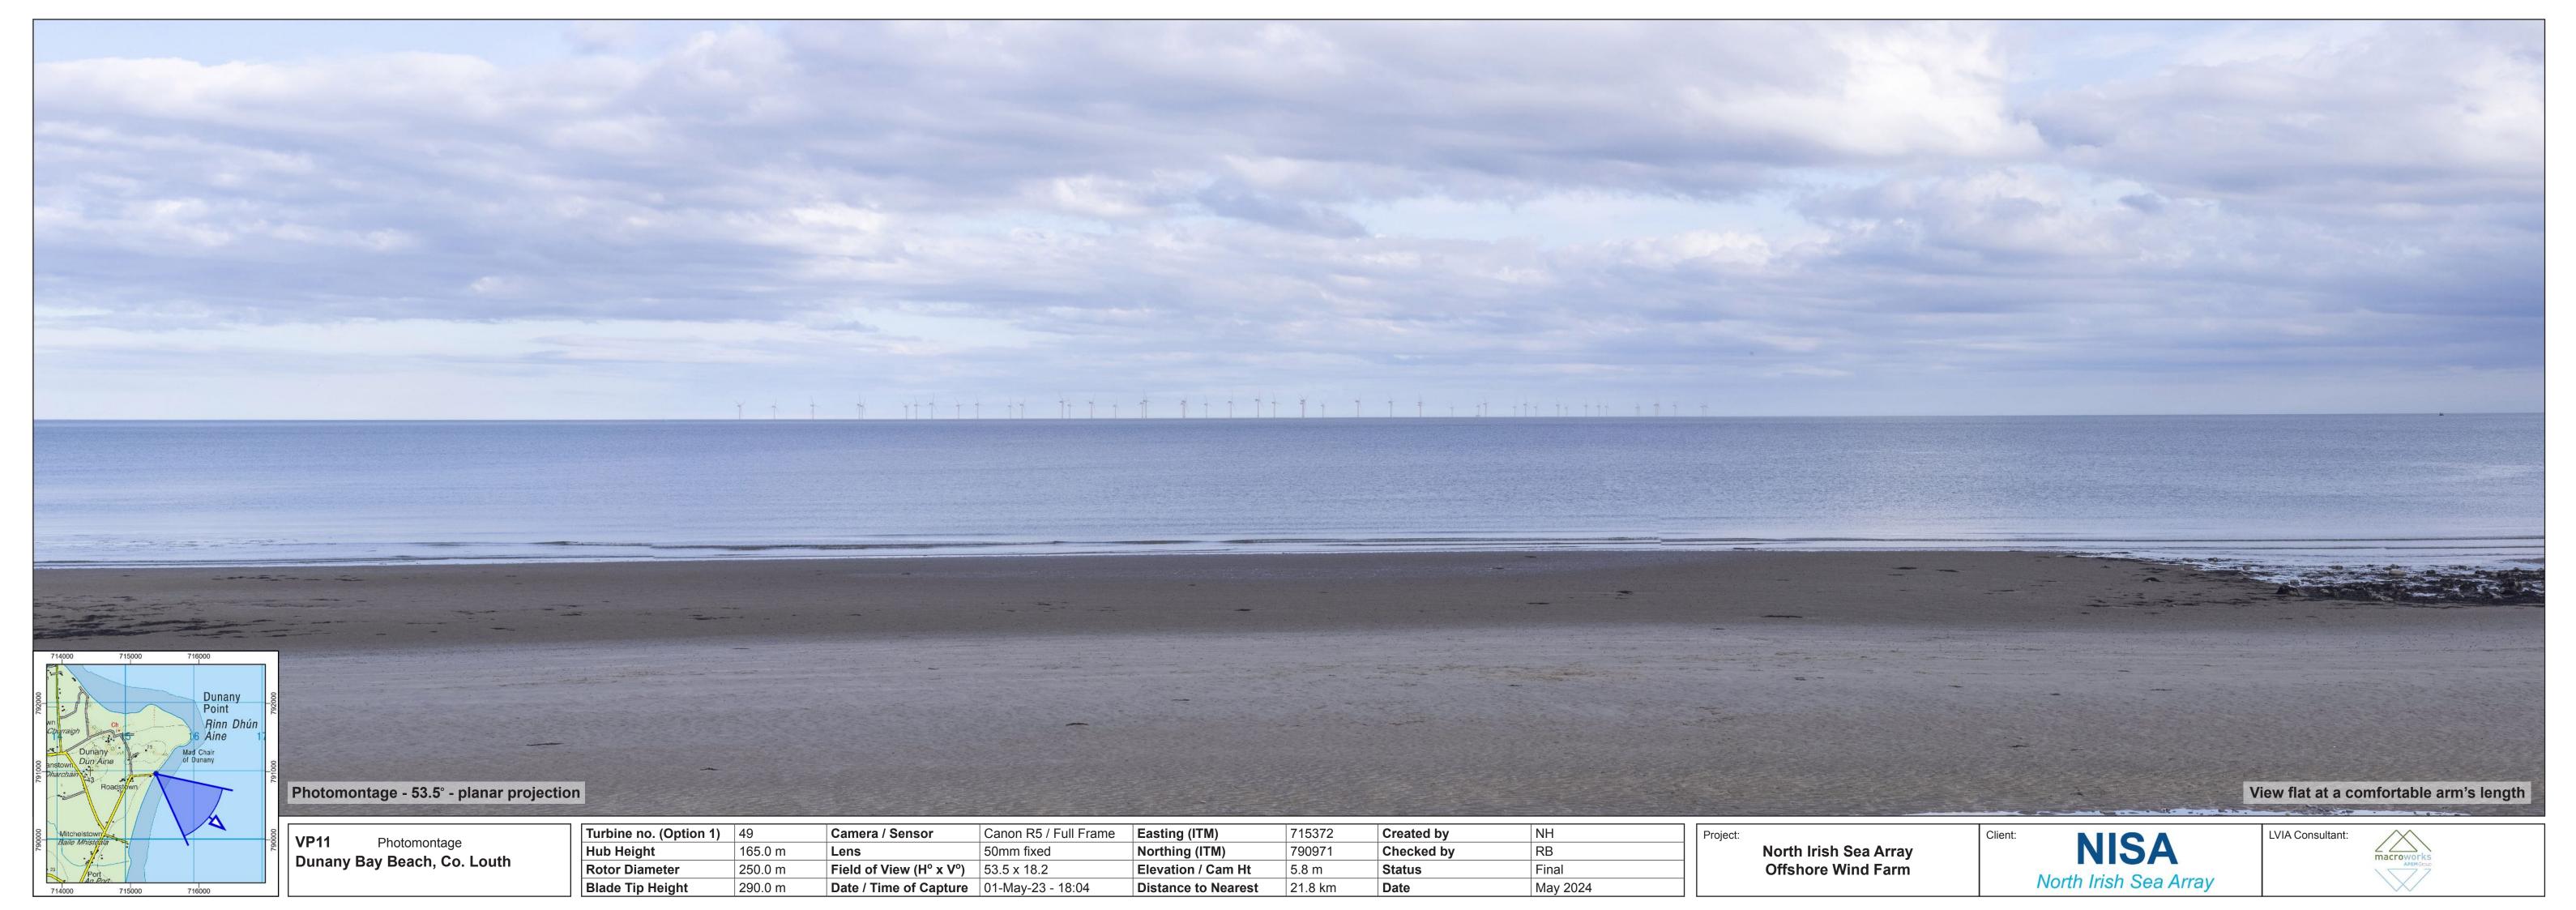

# VP11: Dunany Bay Beach, Co. Louth

Page 1: Baseline (Contextual Wireline and Photo)

Page 2: Baseline (Contextual Wireline and Photo)

Page 3: Wireline

Page 4: Photomontage