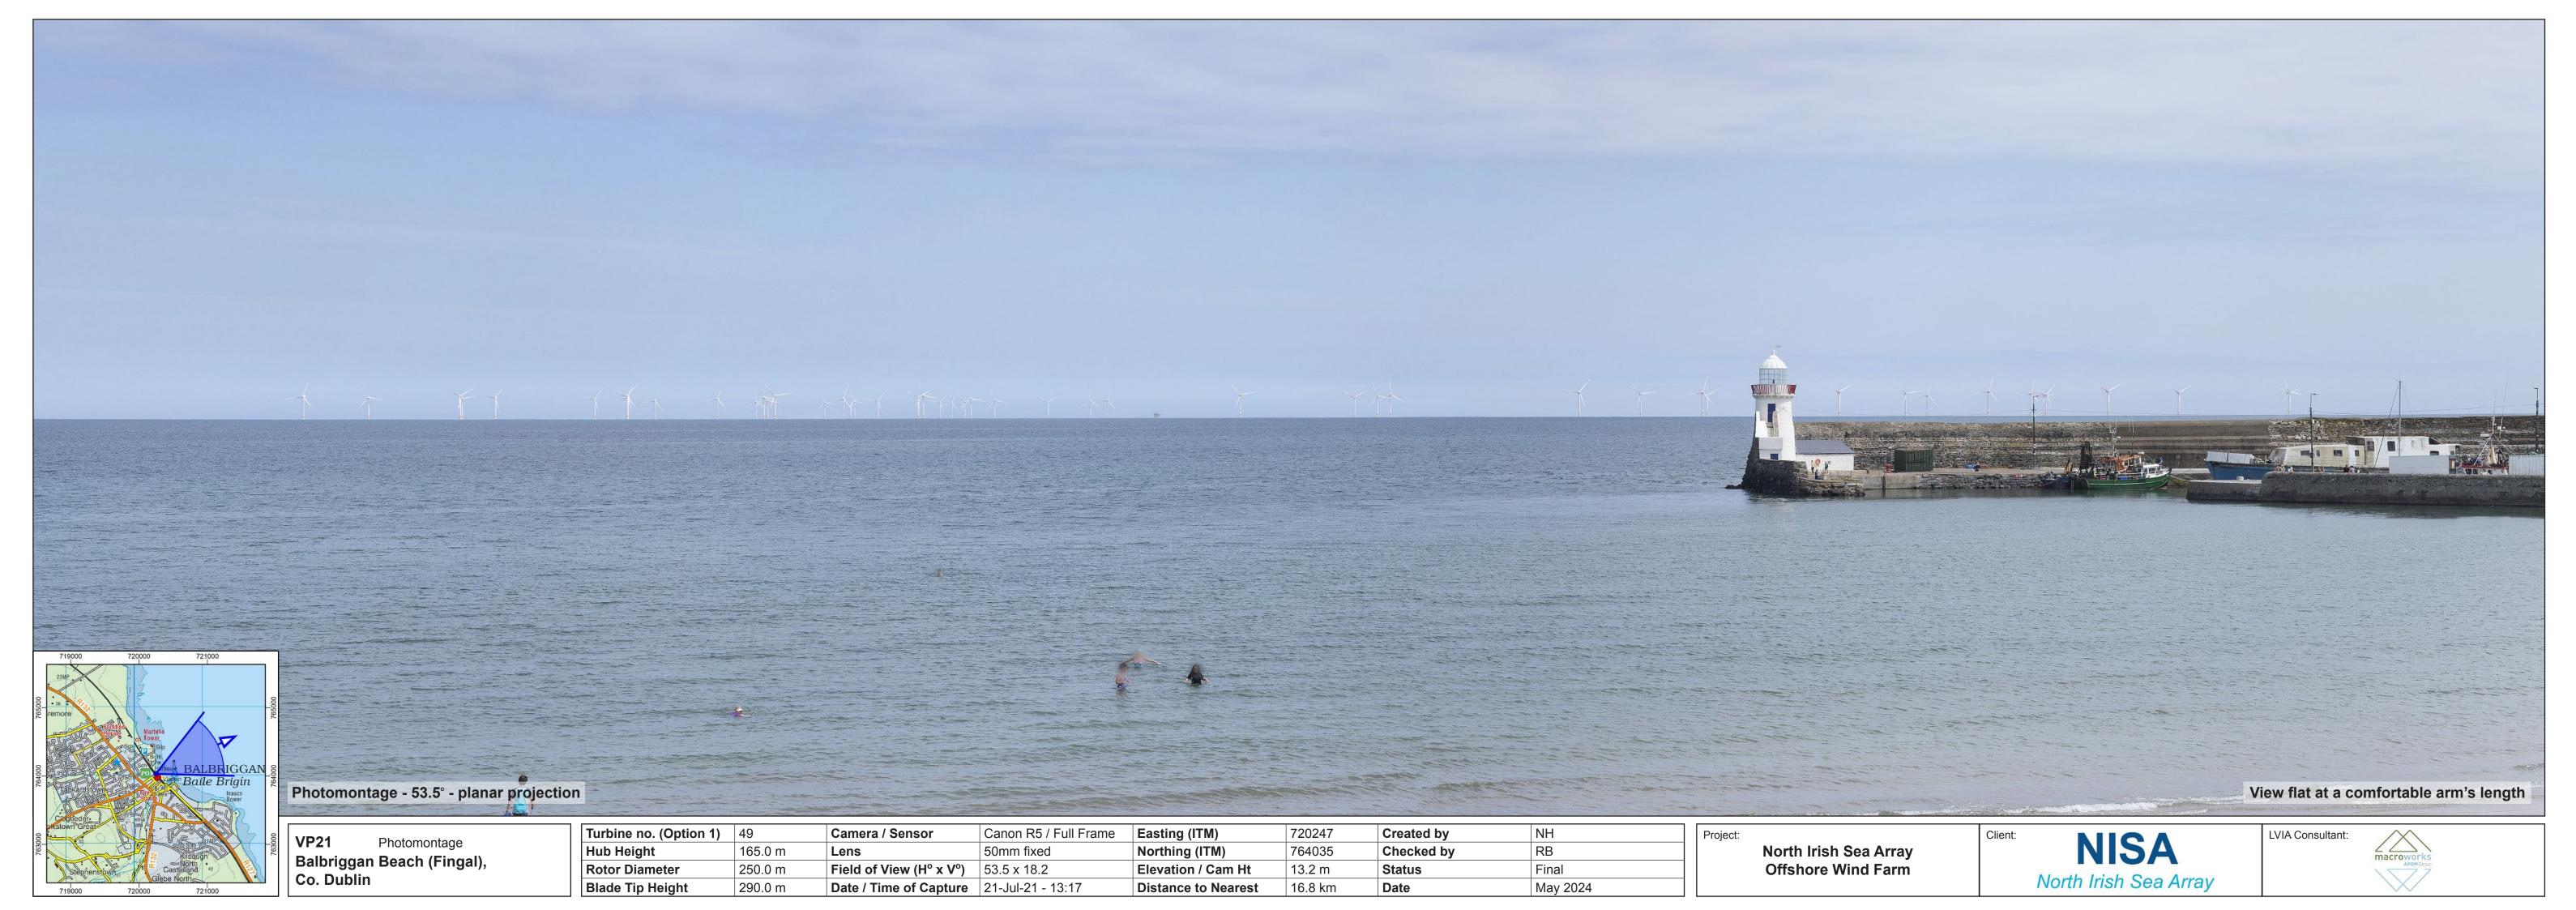

# VP21: Balbriggan Beach, Co. Fingal

Page 1: Baseline (Contextual Wireline and Photo)

Page 2: Wireline

Page 3: Photomontage