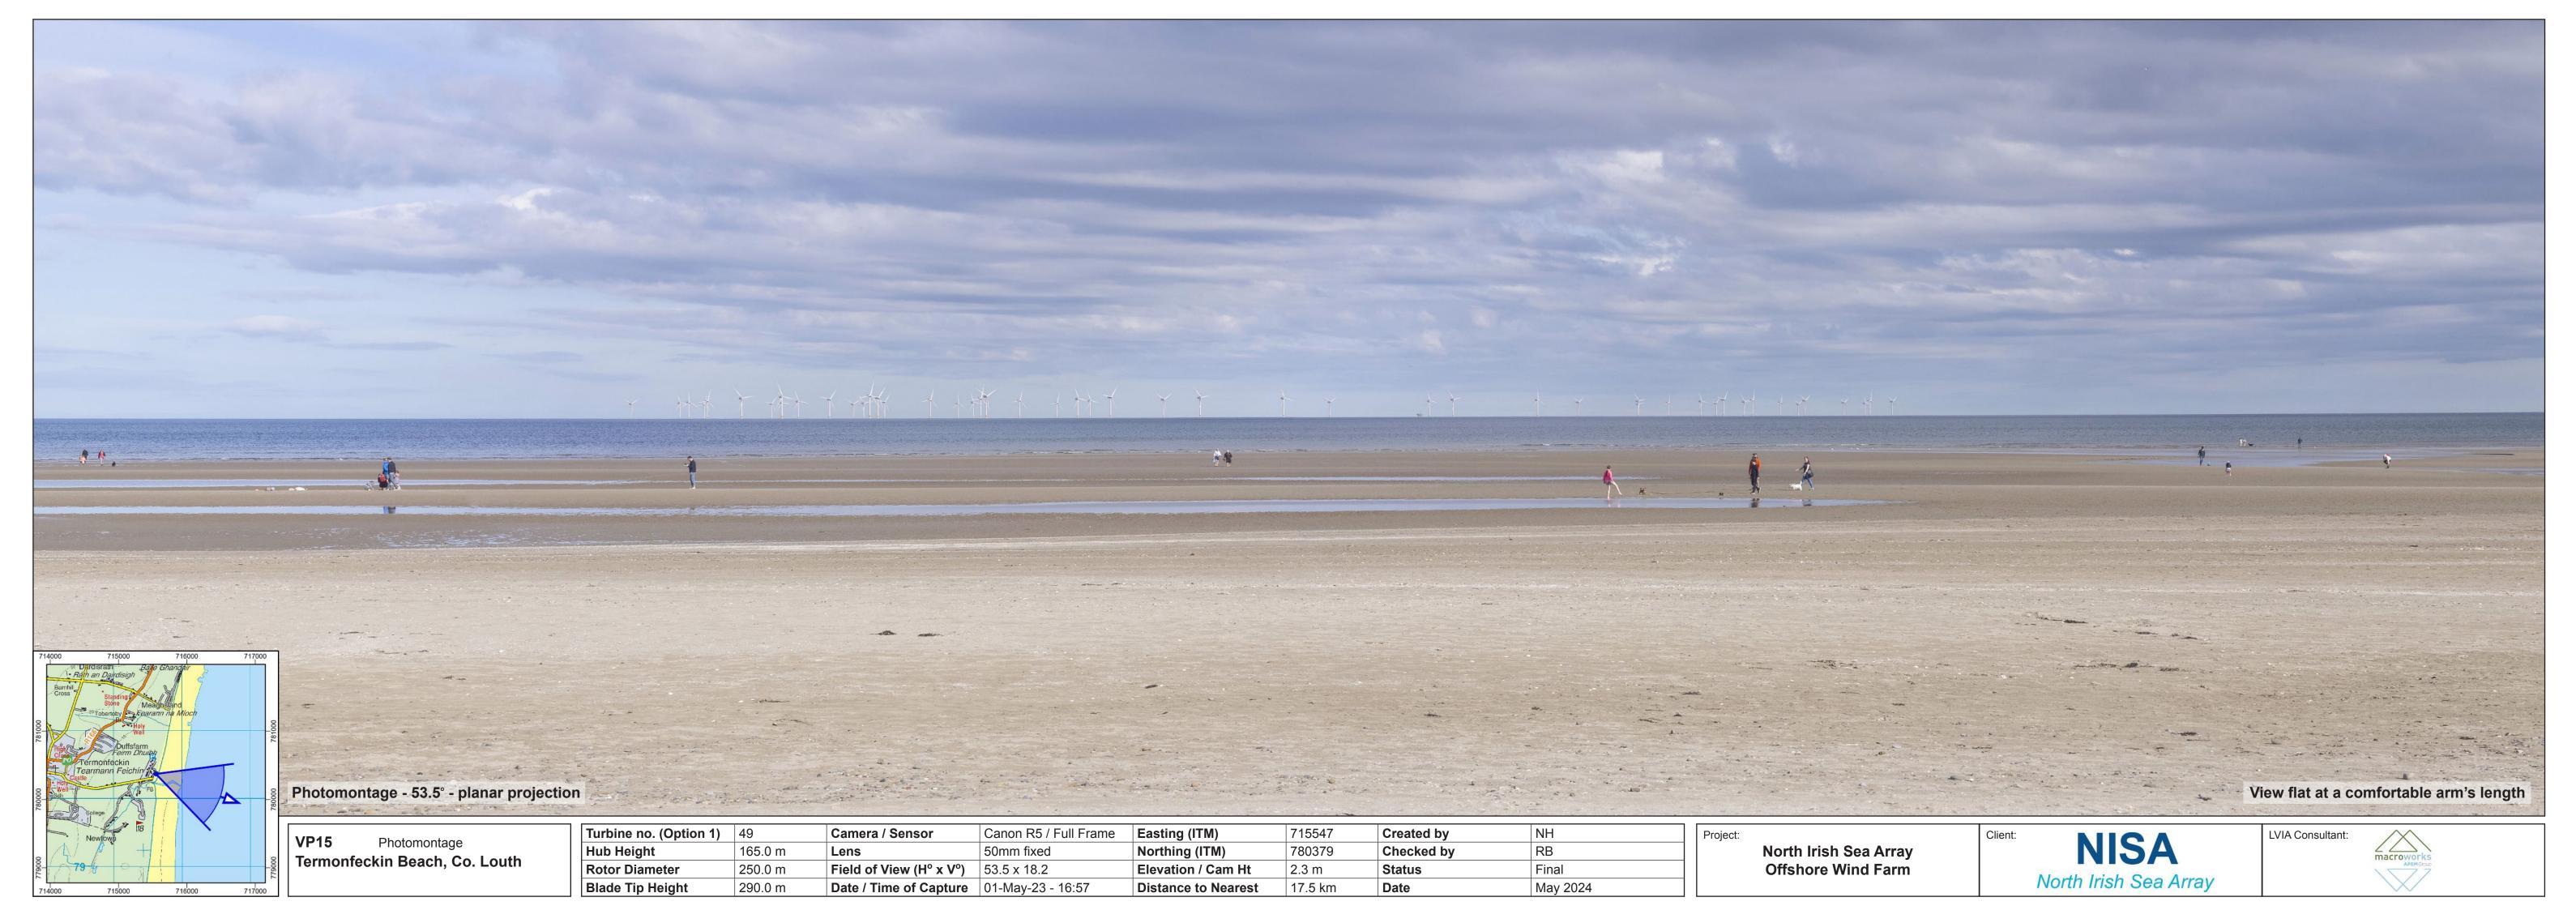

## VP15: Termonfeckin Beach, Co. Louth

Page 1: Baseline (Contextual Wireline and Photo)

Page 2: Baseline (Contextual Wireline and Photo)

Page 3: Wireline

Page 4: Photomontage

# VP15: Termonfeckin Beach, Co. Louth

Page 1: Baseline (Contextual Wireline and Photo)

Page 2: Baseline (Contextual Wireline and Photo)

Page 3: Wireline

Page 4: Photomontage