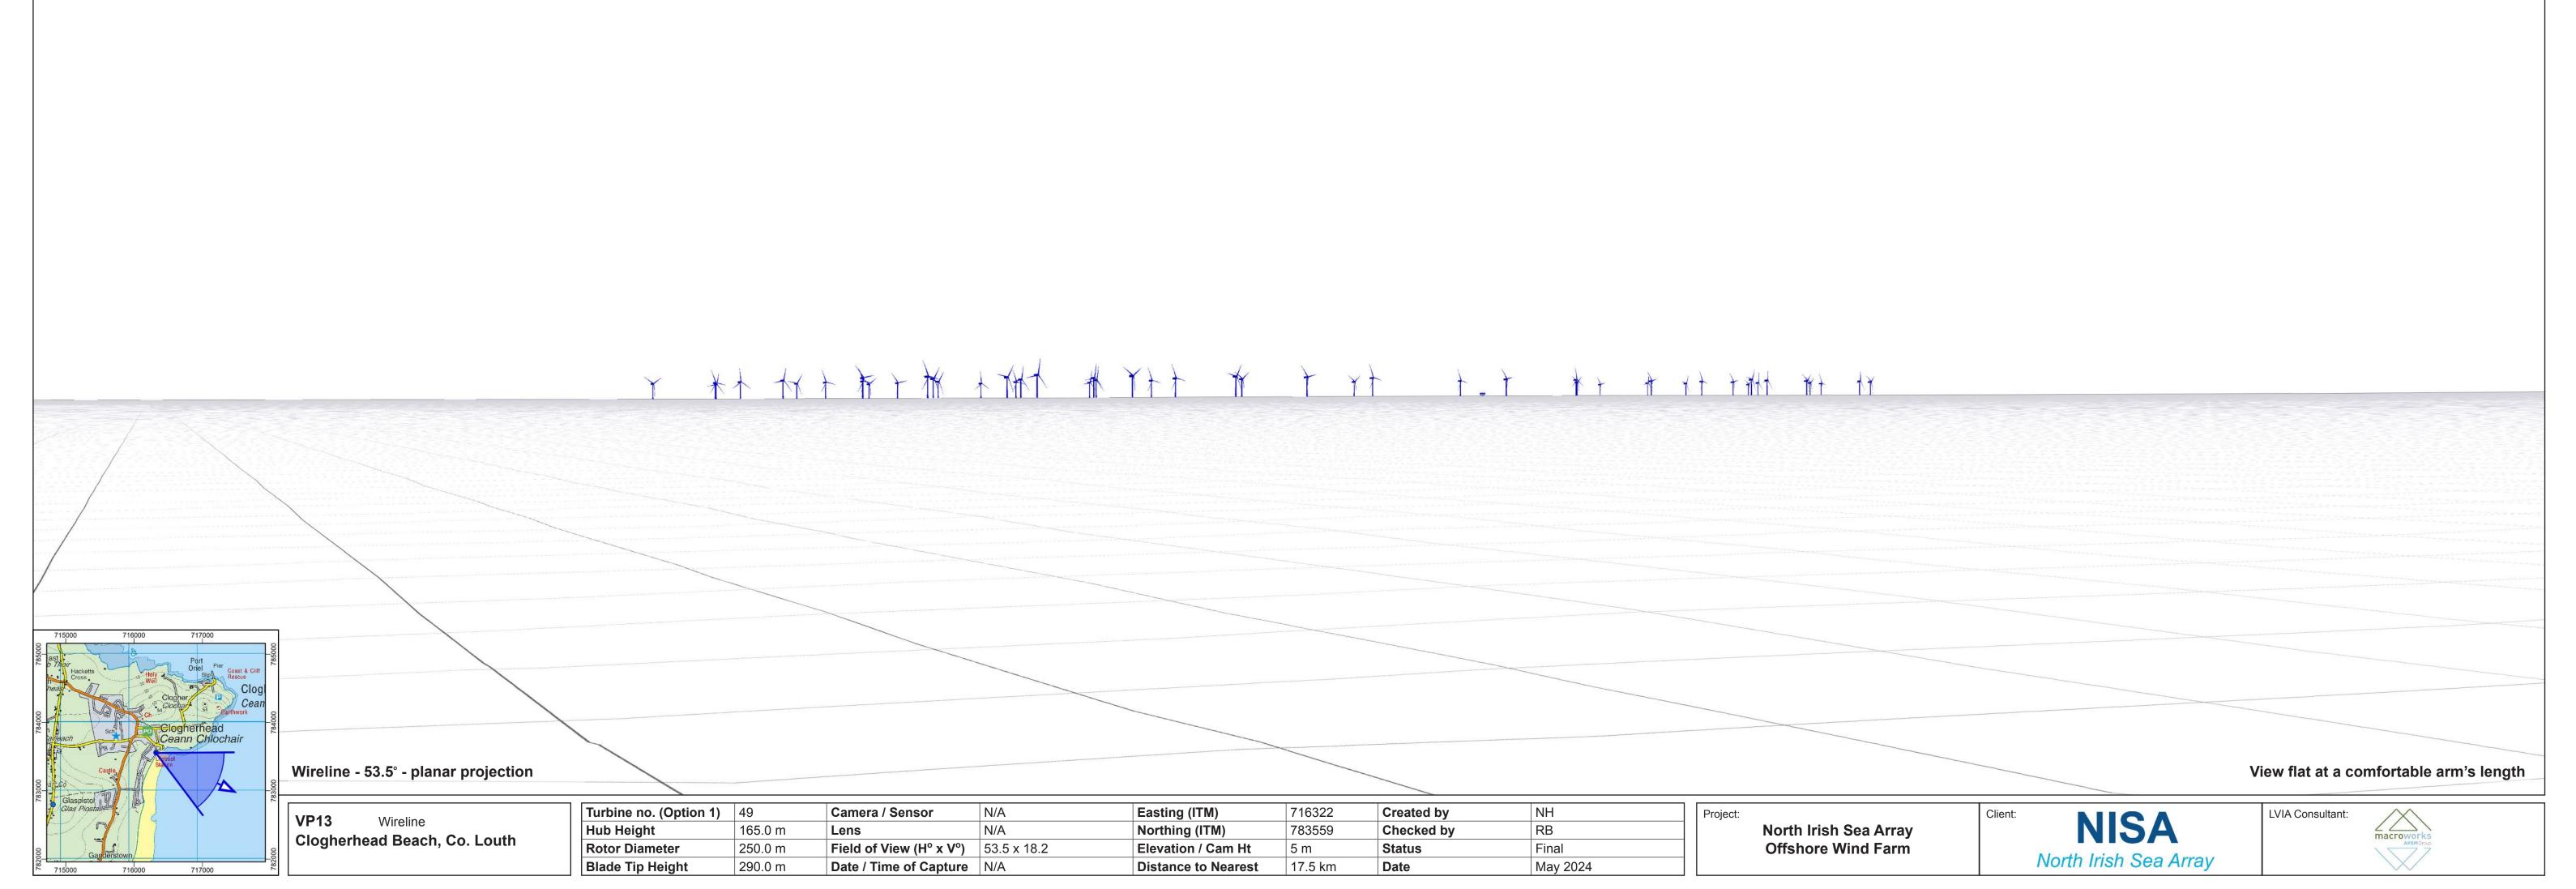

#### VP13: Clogherhead Beach, Co. Louth

Page 1: Baseline (Contextual Wireline and Photo)

Page 2: Wireline

Page 3: Photomontage

Page 4: Night - Time Photomontage

# VP13: Clogherhead Beach, Co. Louth

Page 1: Baseline (Contextual Wireline and Photo)

Page 2: Wireline

Page 3: Photomontage

Page 4: Night - Time Photomontage