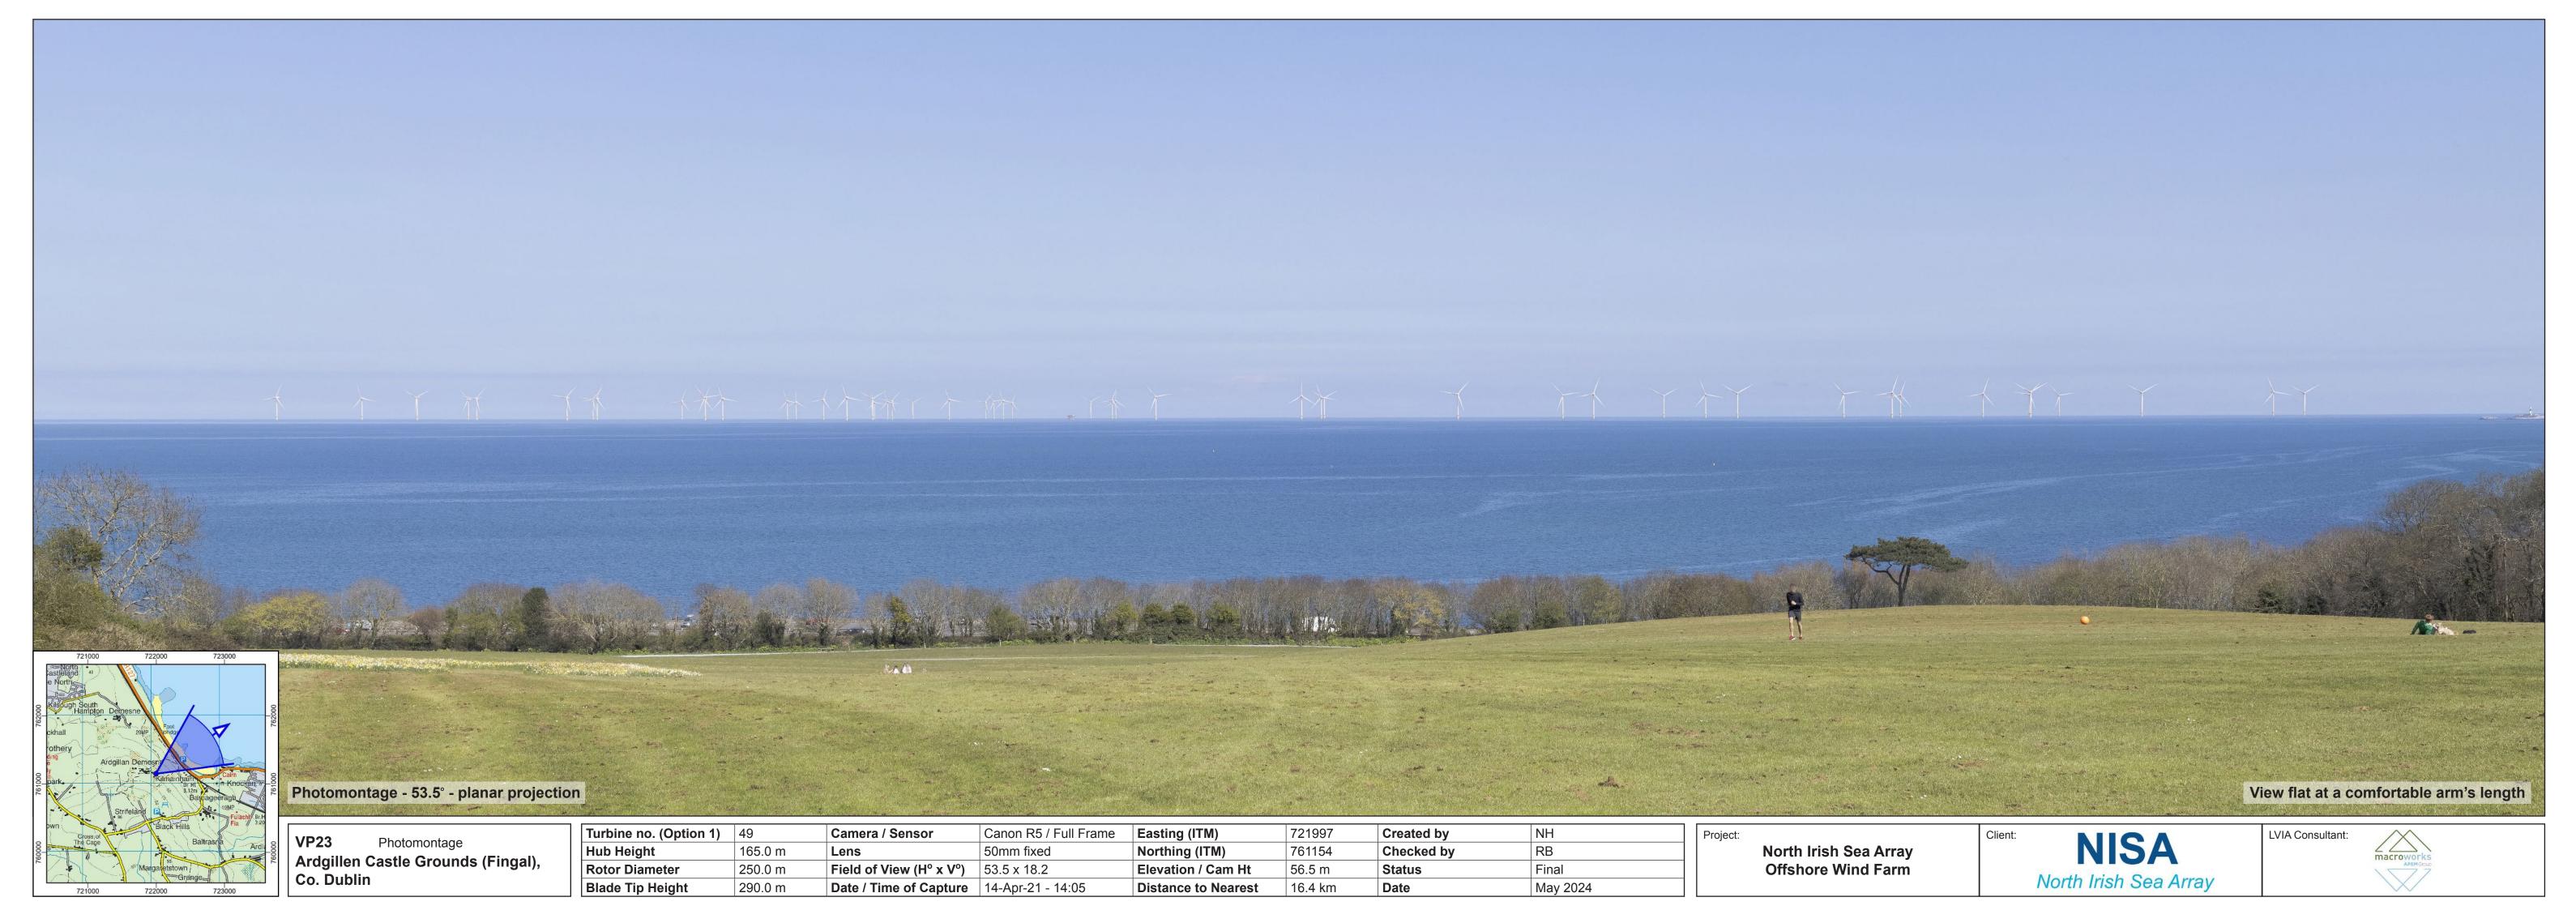

# VP23: Ardgillan Castle grounds, Co. Fingal

Page 1: Baseline (Contextual Wireline and Photo)

Page 2: Wireline

# VP23: Ardgillan Castle grounds, Co. Fingal

Page 1: Baseline (Contextual Wireline and Photo)

Page 2: Wireline

Page 3: Photomontage

Photomontage - 53.5° - planar projection

View flat at a comfortable arm's length