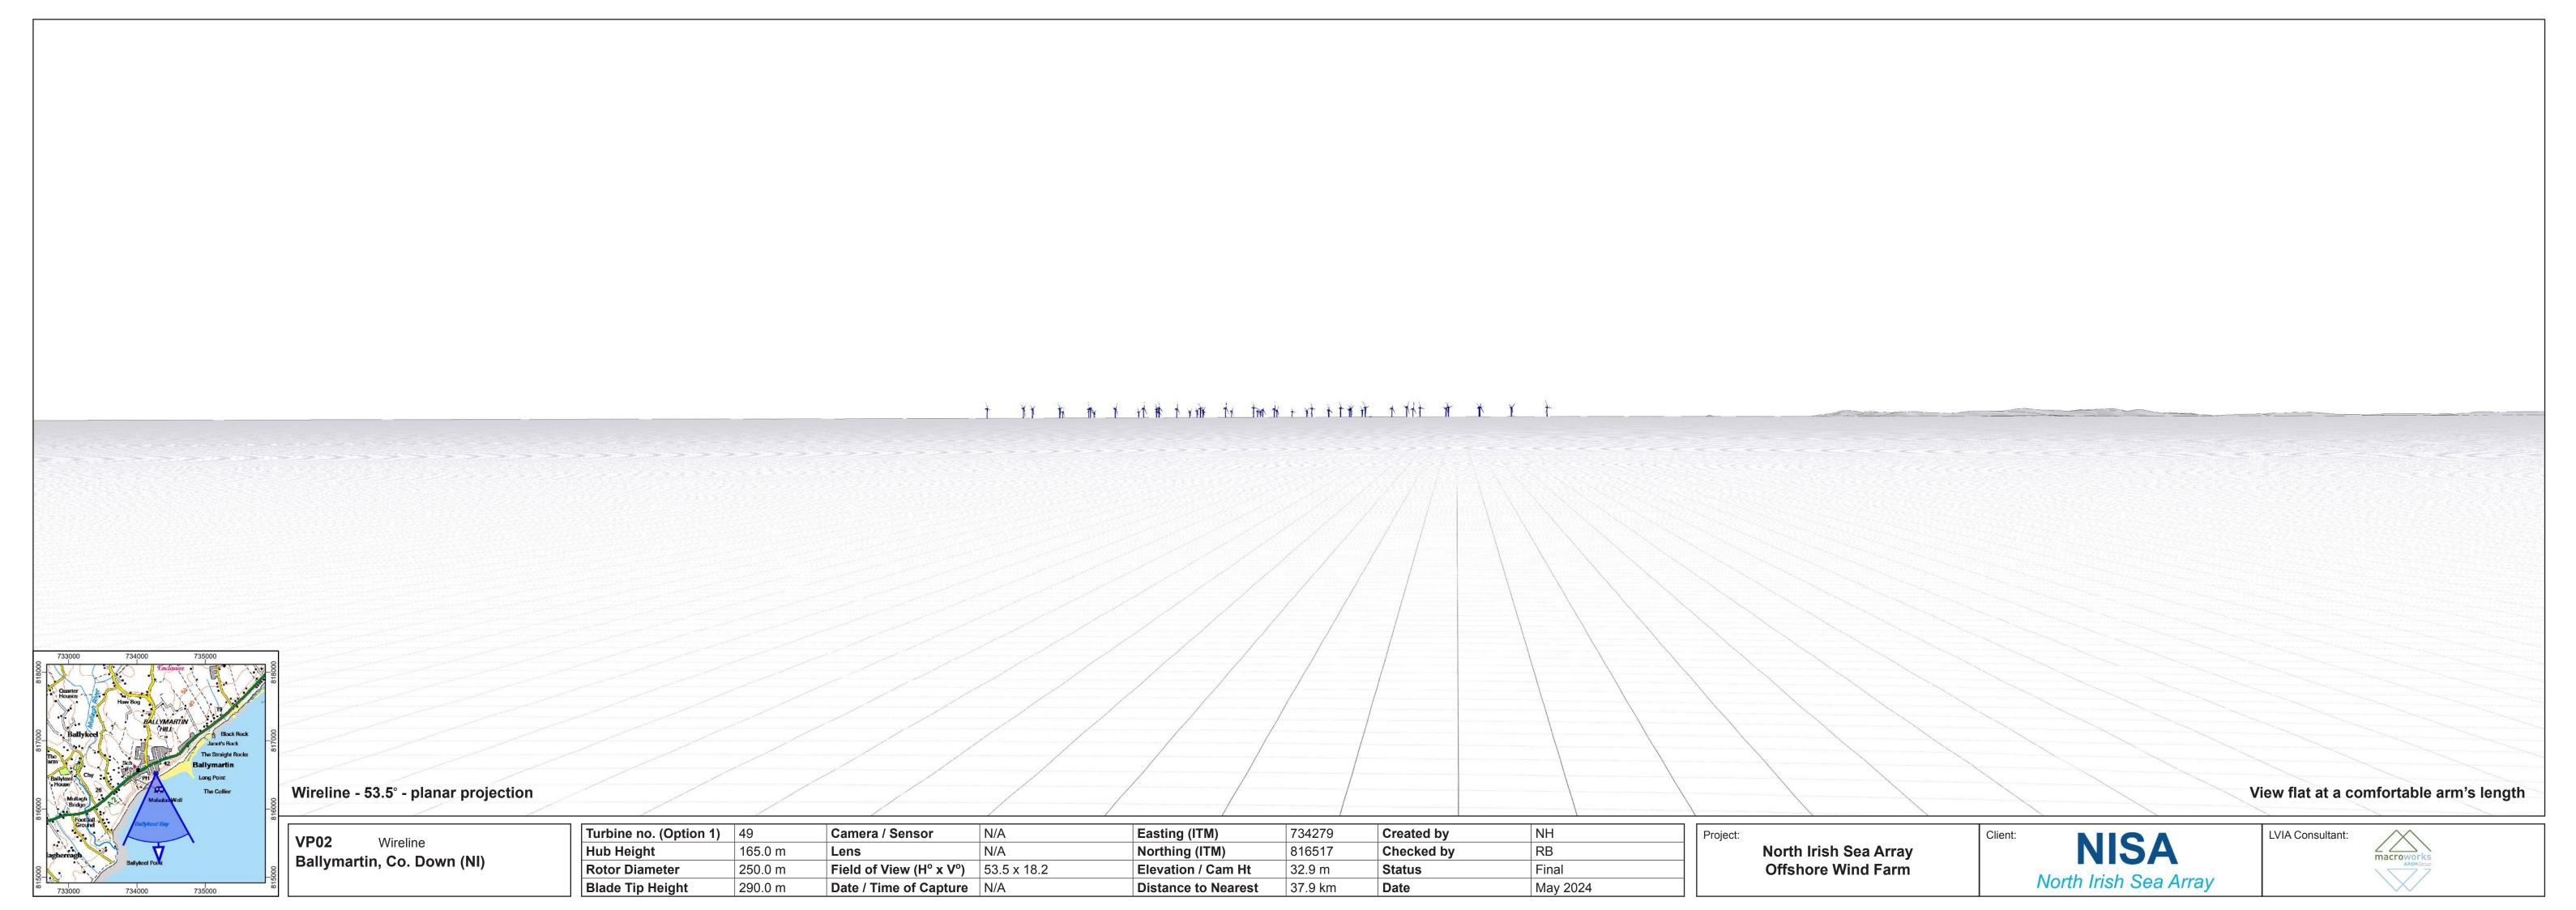

#### VP2: Ballymartin, Co. Down (NI)

Page 1: Baseline (Contextual Wireline and Photo)

Page 2: Wireline

Page 3: Photomontage

# VP2: Ballymartin, Co. Down (NI)

Page 1: Baseline (Contextual Wireline and Photo)

Page 2: Wireline

Page 3: Photomontage