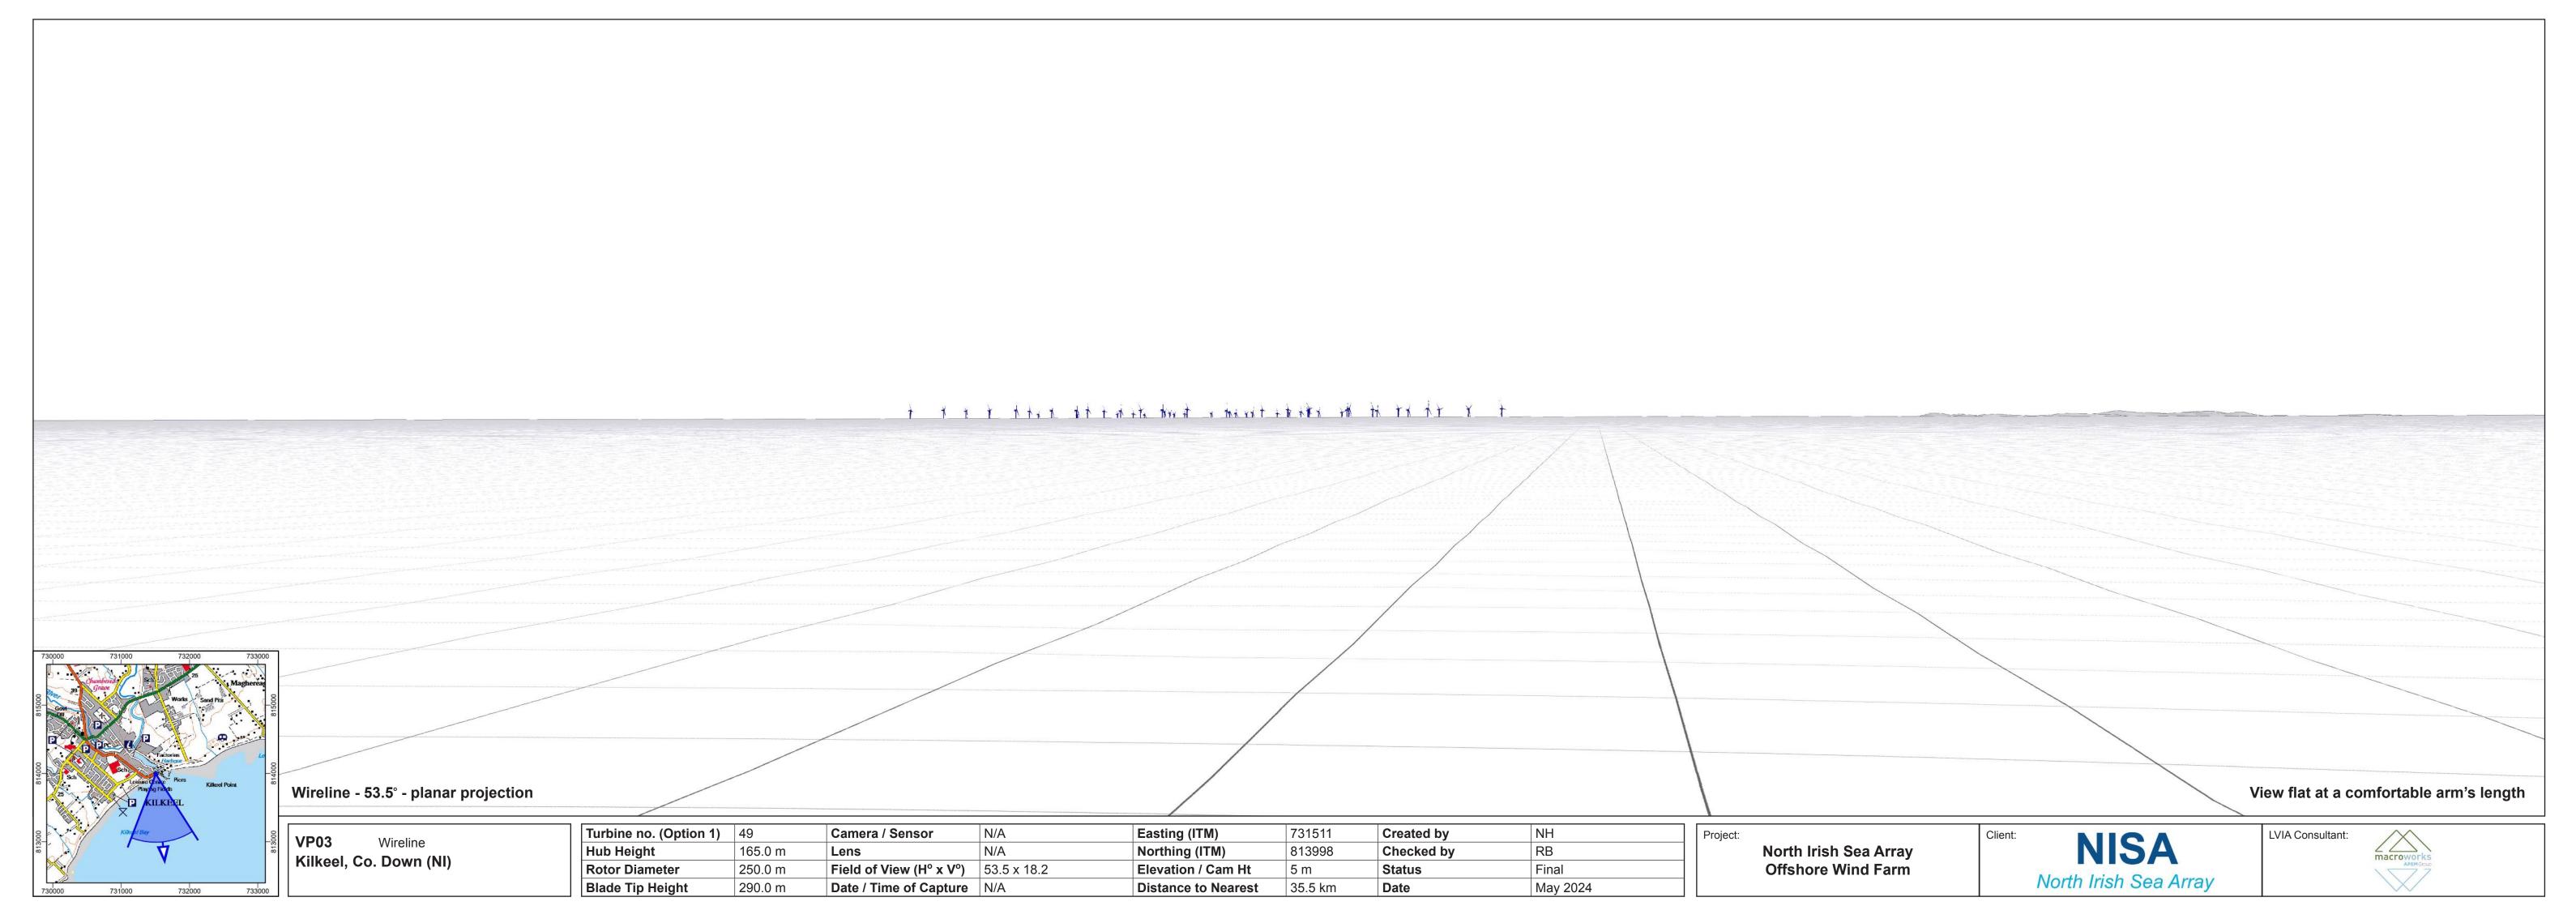

## VP3: Kilkeel, Co. Down (NI)

Page 1: Baseline (Contextual Wireline and Photo)

Page 2: Wireline

Page 3: Photomontage