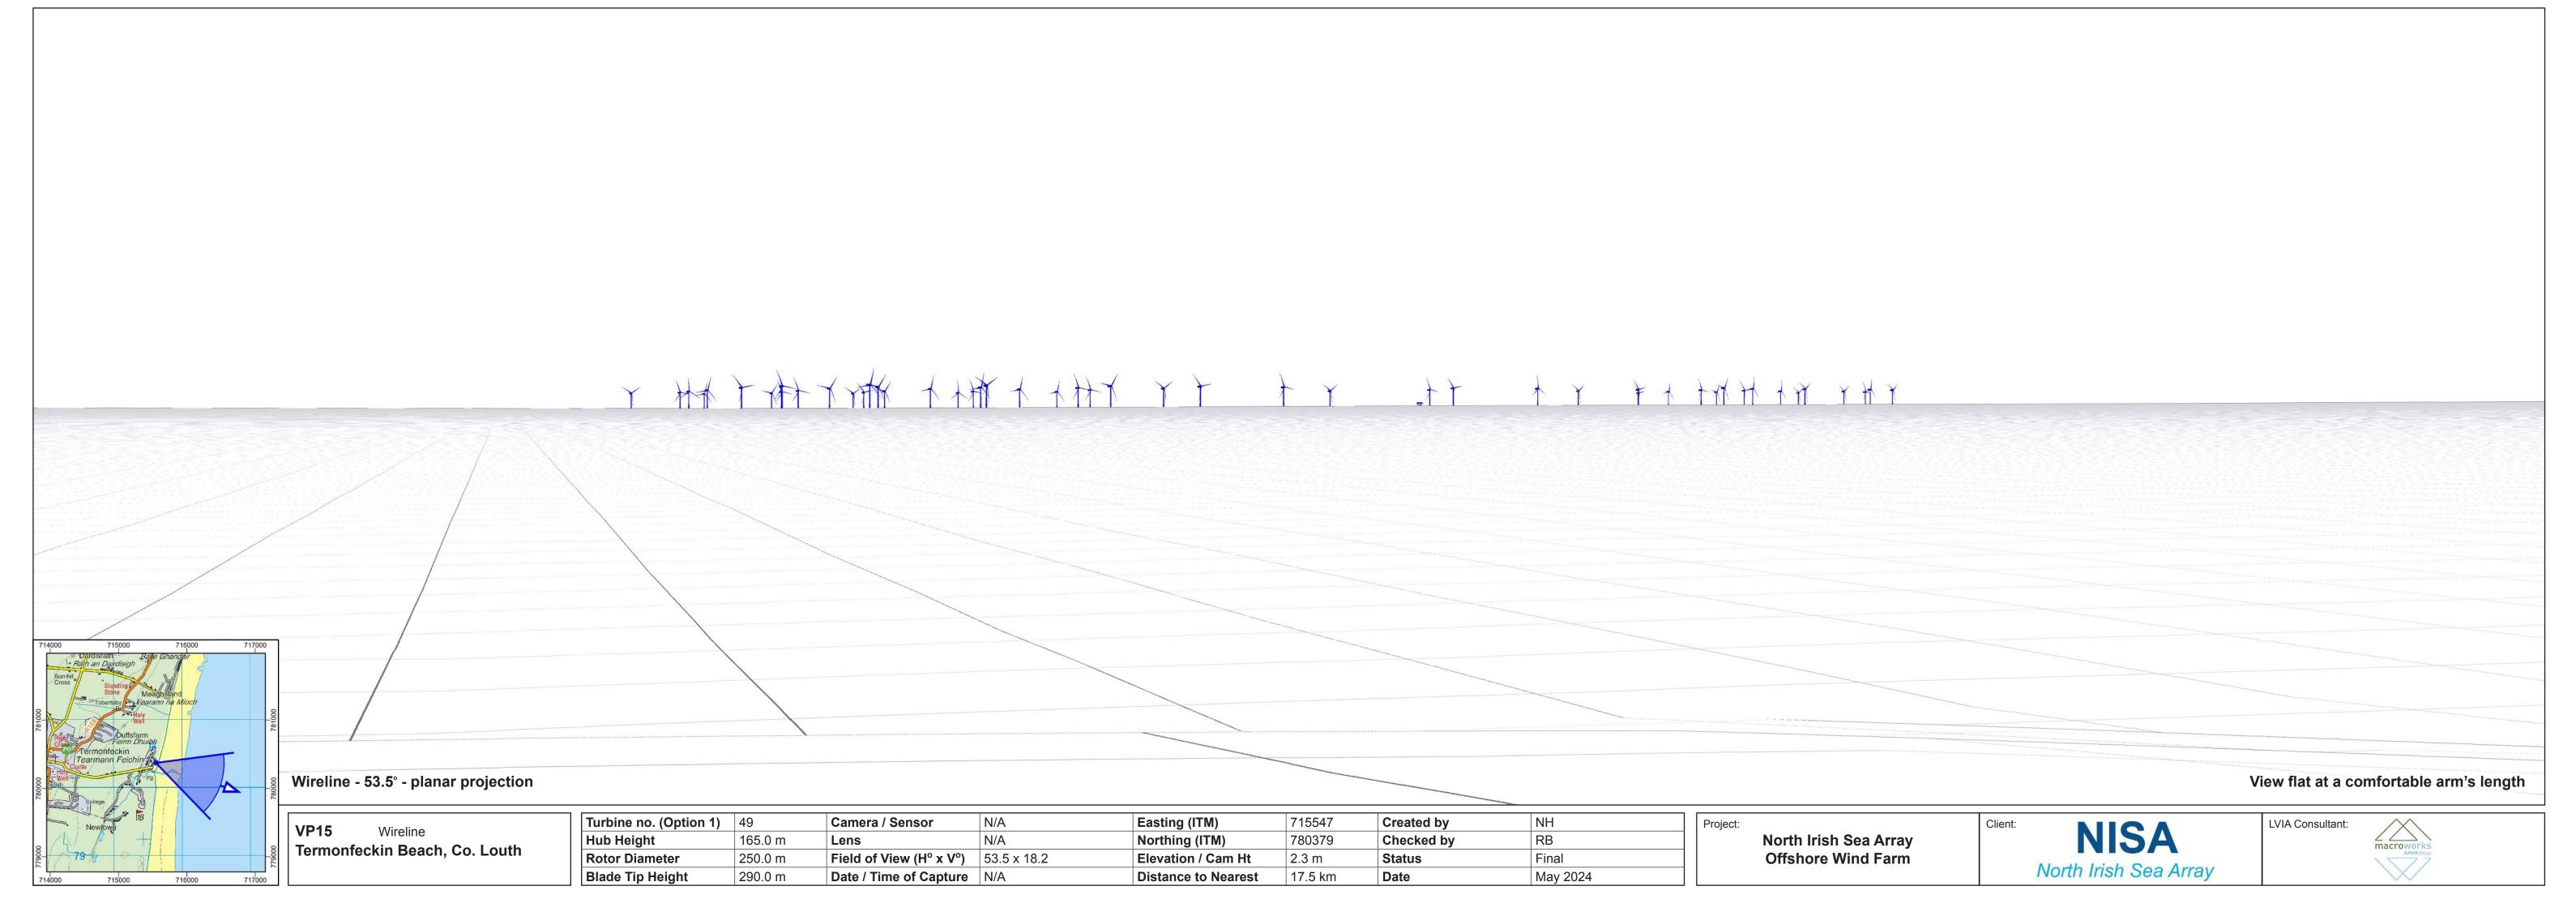

## VP15: Termonfeckin Beach, Co. Louth

Page 1: Baseline (Contextual Wireline and Photo)

Page 2: Baseline (Contextual Wireline and Photo)

Page 3: Wireline

Page 4: Photomontage

# VP15: Termonfeckin Beach, Co. Louth

Page 1: Baseline (Contextual Wireline and Photo)

Page 2: Baseline (Contextual Wireline and Photo)

Page 3: Wireline

Page 4: Photomontage