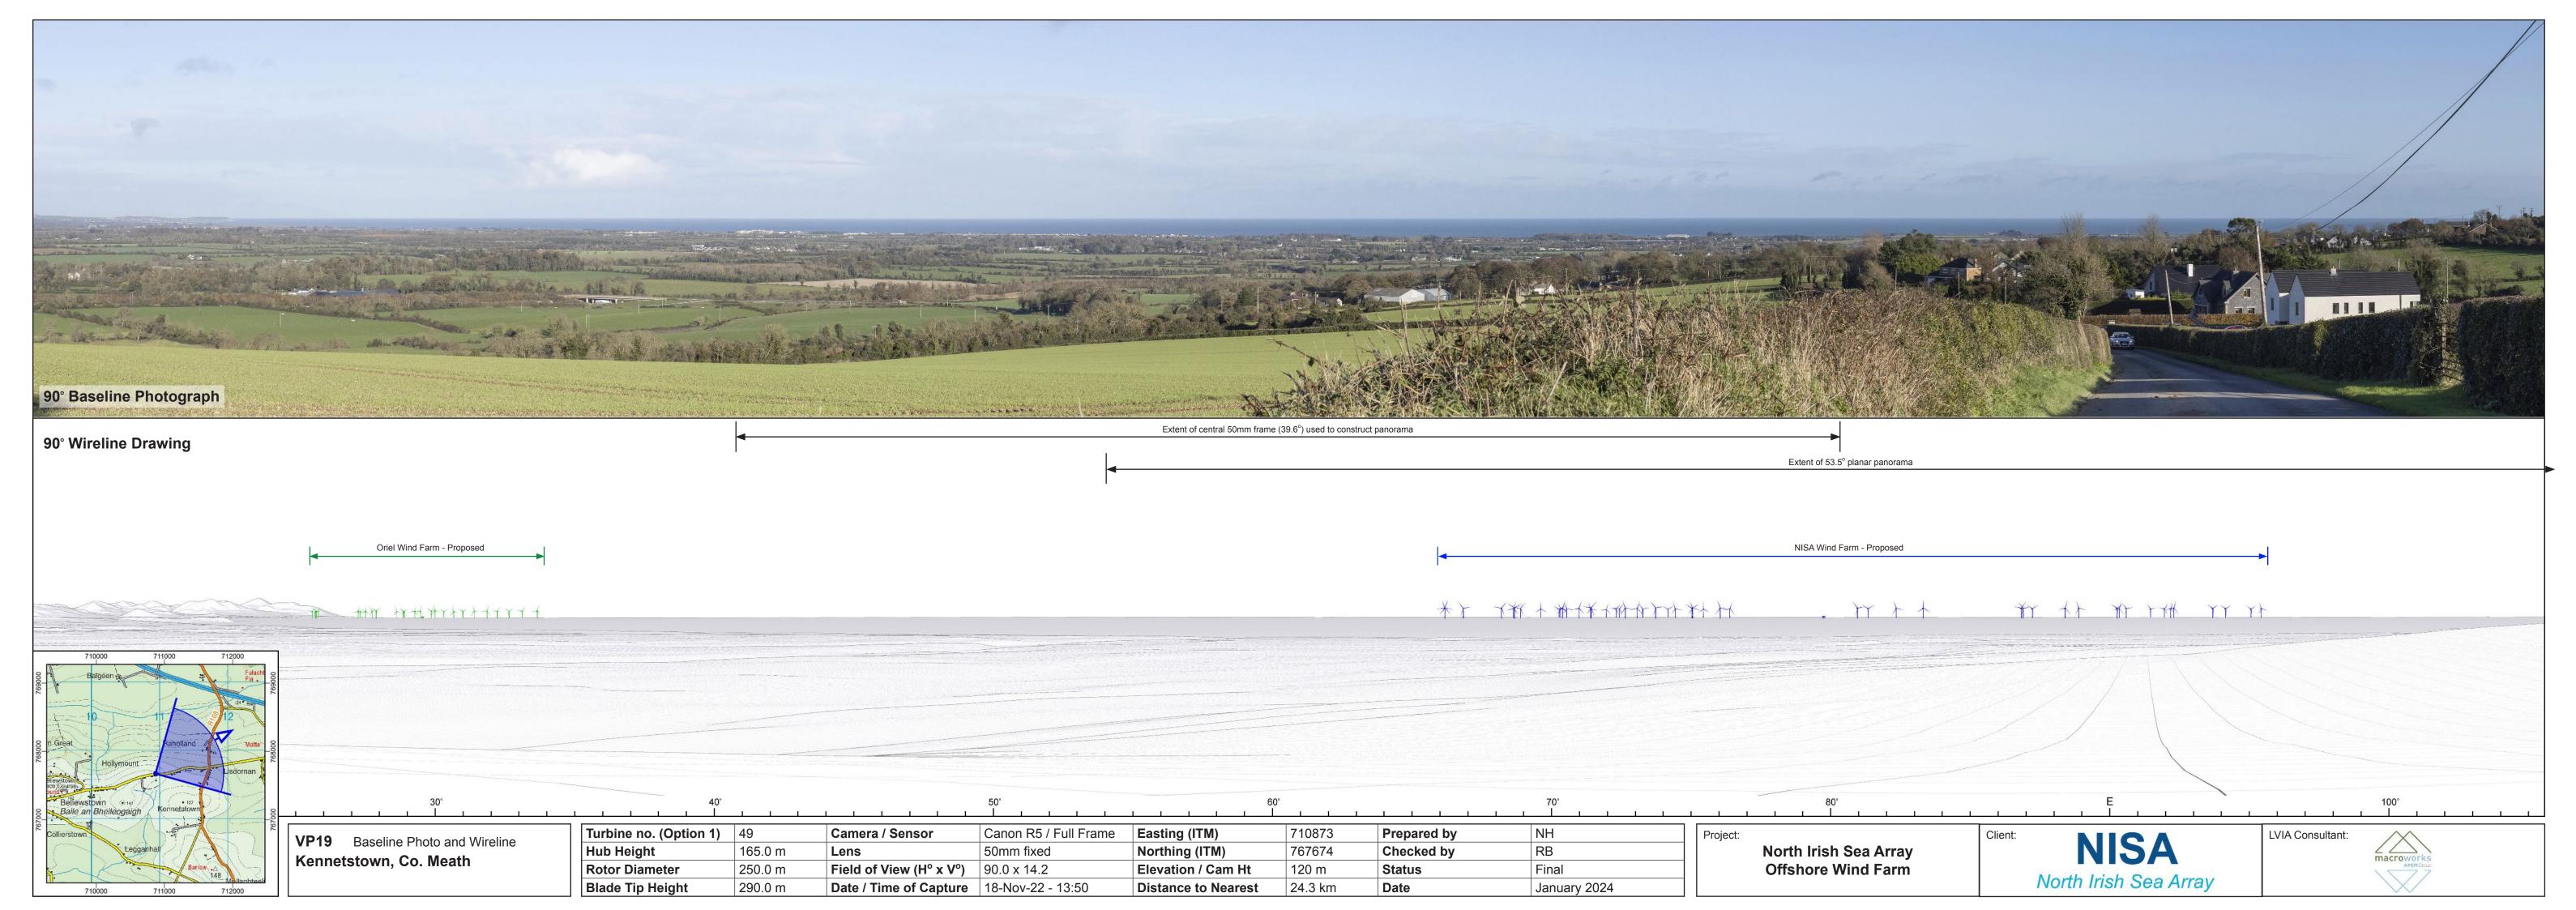

#### VP19: Kennetstown, Co. Meath

Page 1: Baseline (Contextual Wireline and Photo)

Page 2: Wireline

Page 3: Photomontage

# VP19: Kennetstown, Co. Meath

Page 1: Baseline (Contextual Wireline and Photo)

Page 2: Wireline

Page 3: Photomontage