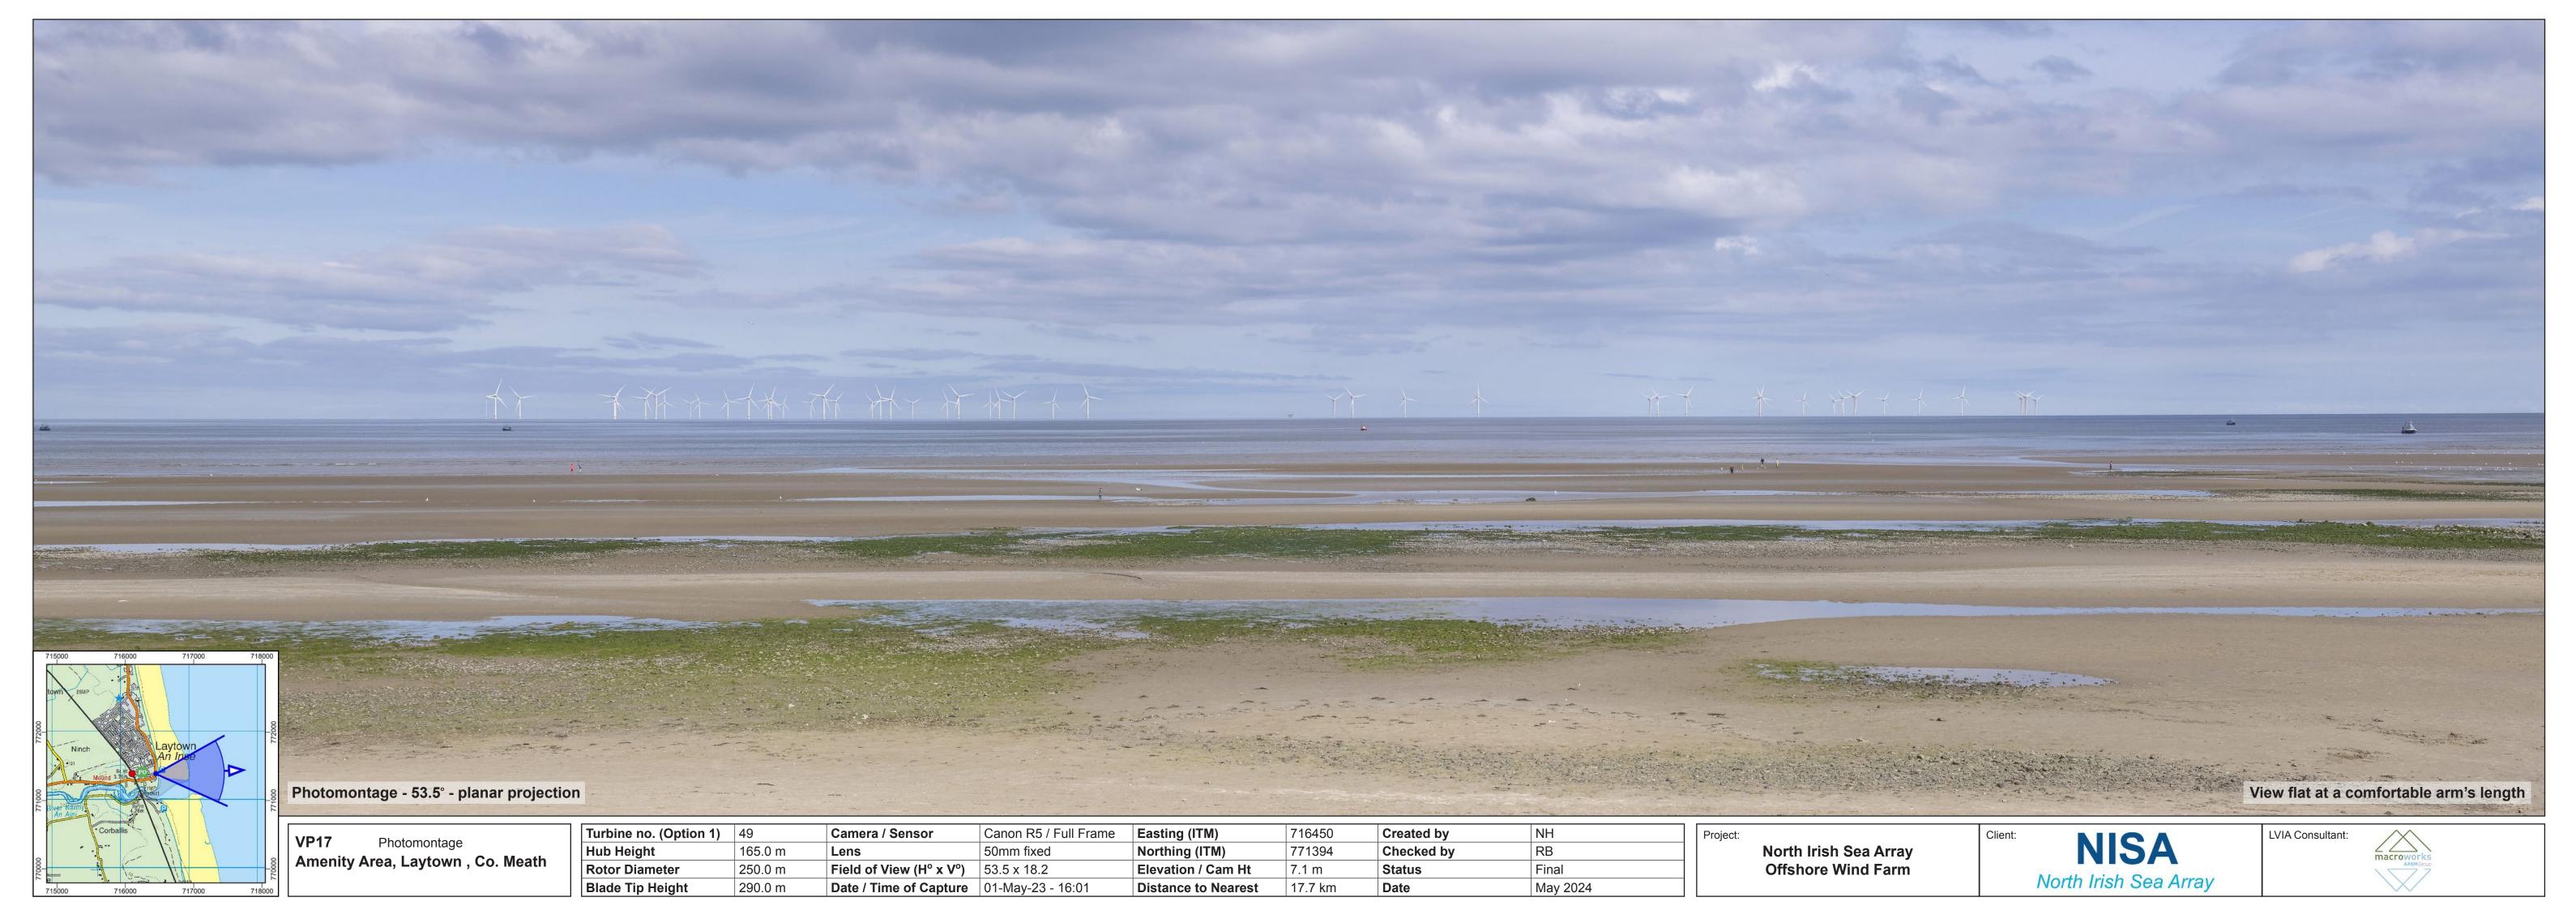

# VP17: Amenity Area, Laytown, Co. Meath

Page 1: Baseline (Contextual Wireline and Photo)

Page 2: Wireline

Page 3: Photomontage