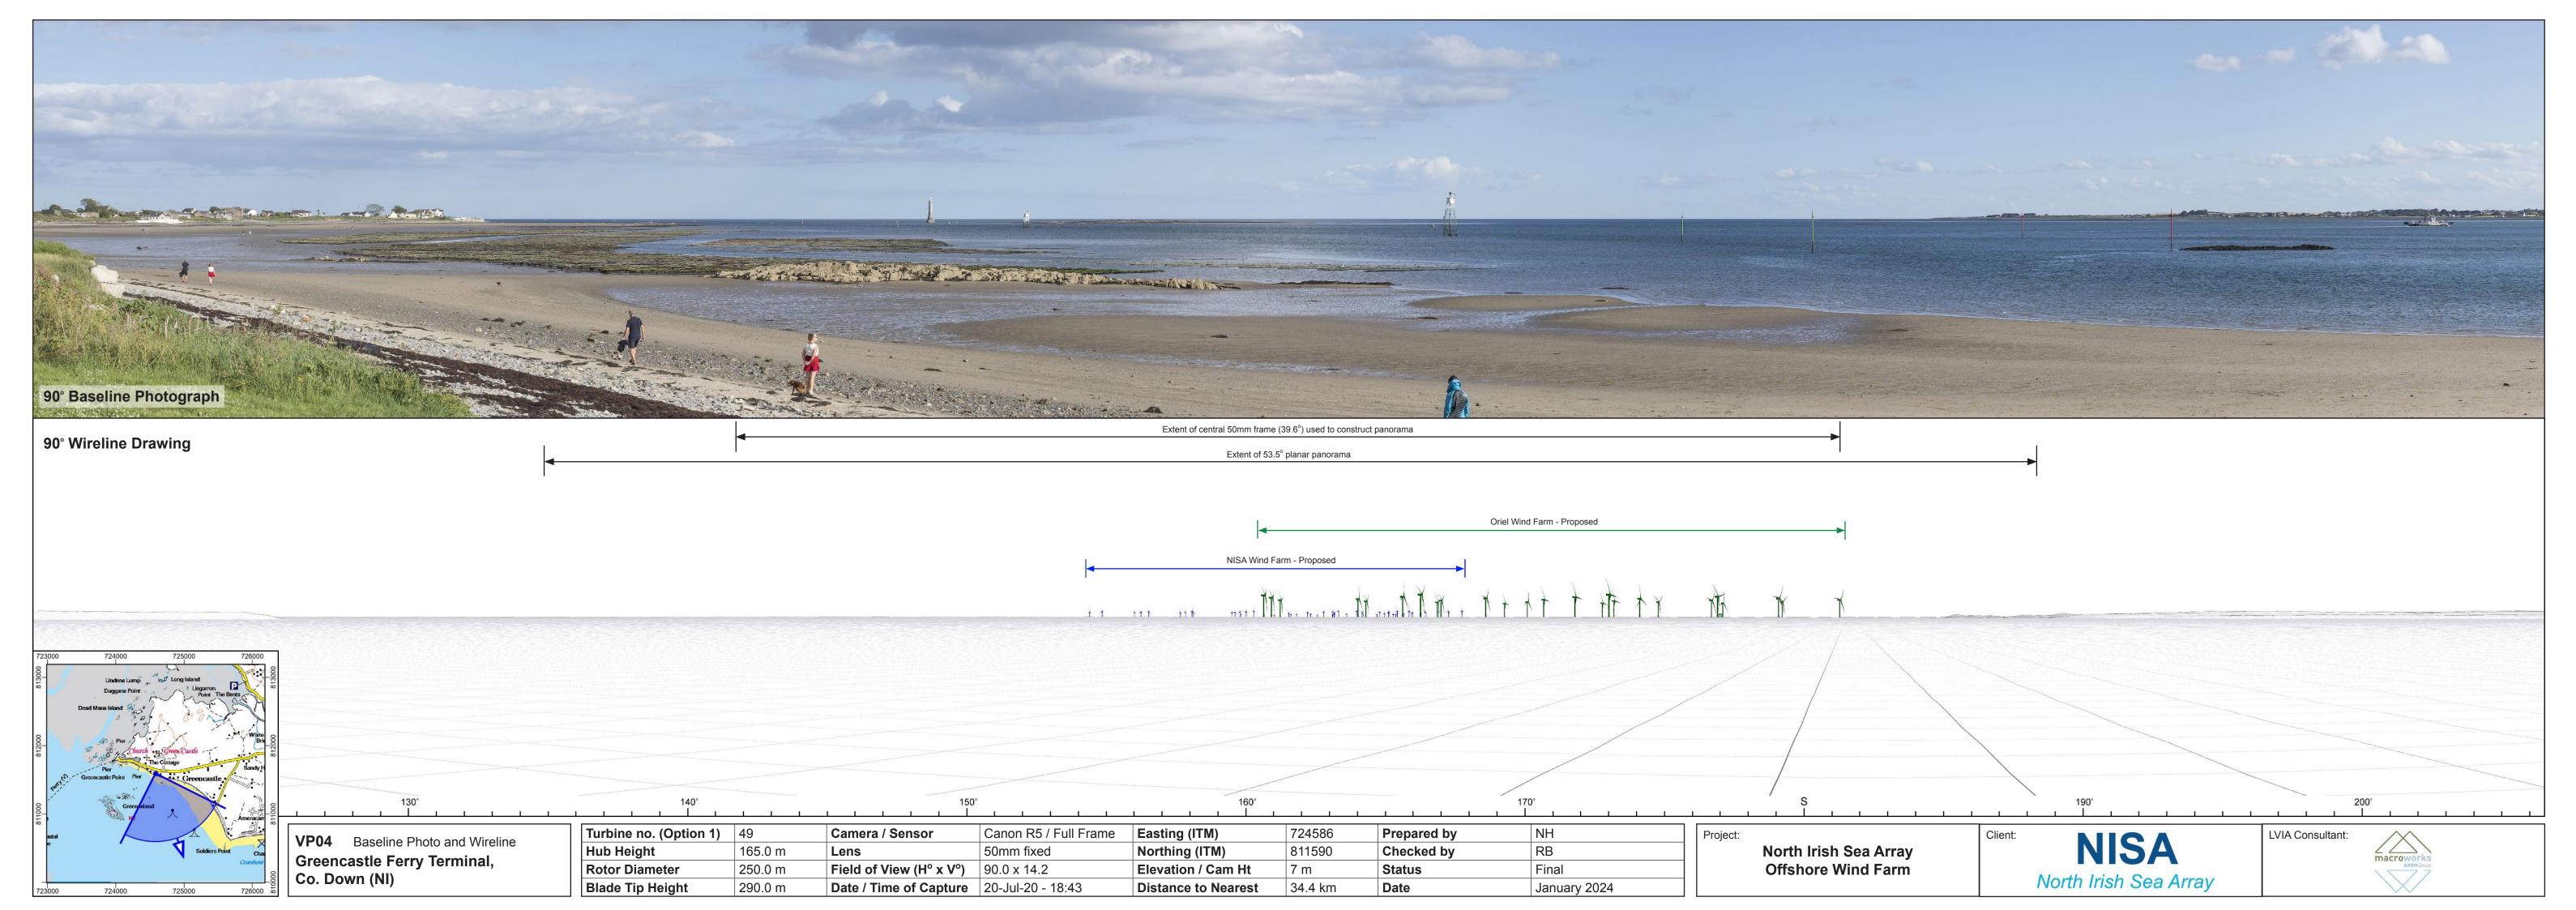

# VP4: Greencastle Ferry Terminal, Co. Down (NI)

Page 1: Baseline (Contextual Wireline and Photo)

Page 2: Wireline

Page 3: Photomontage