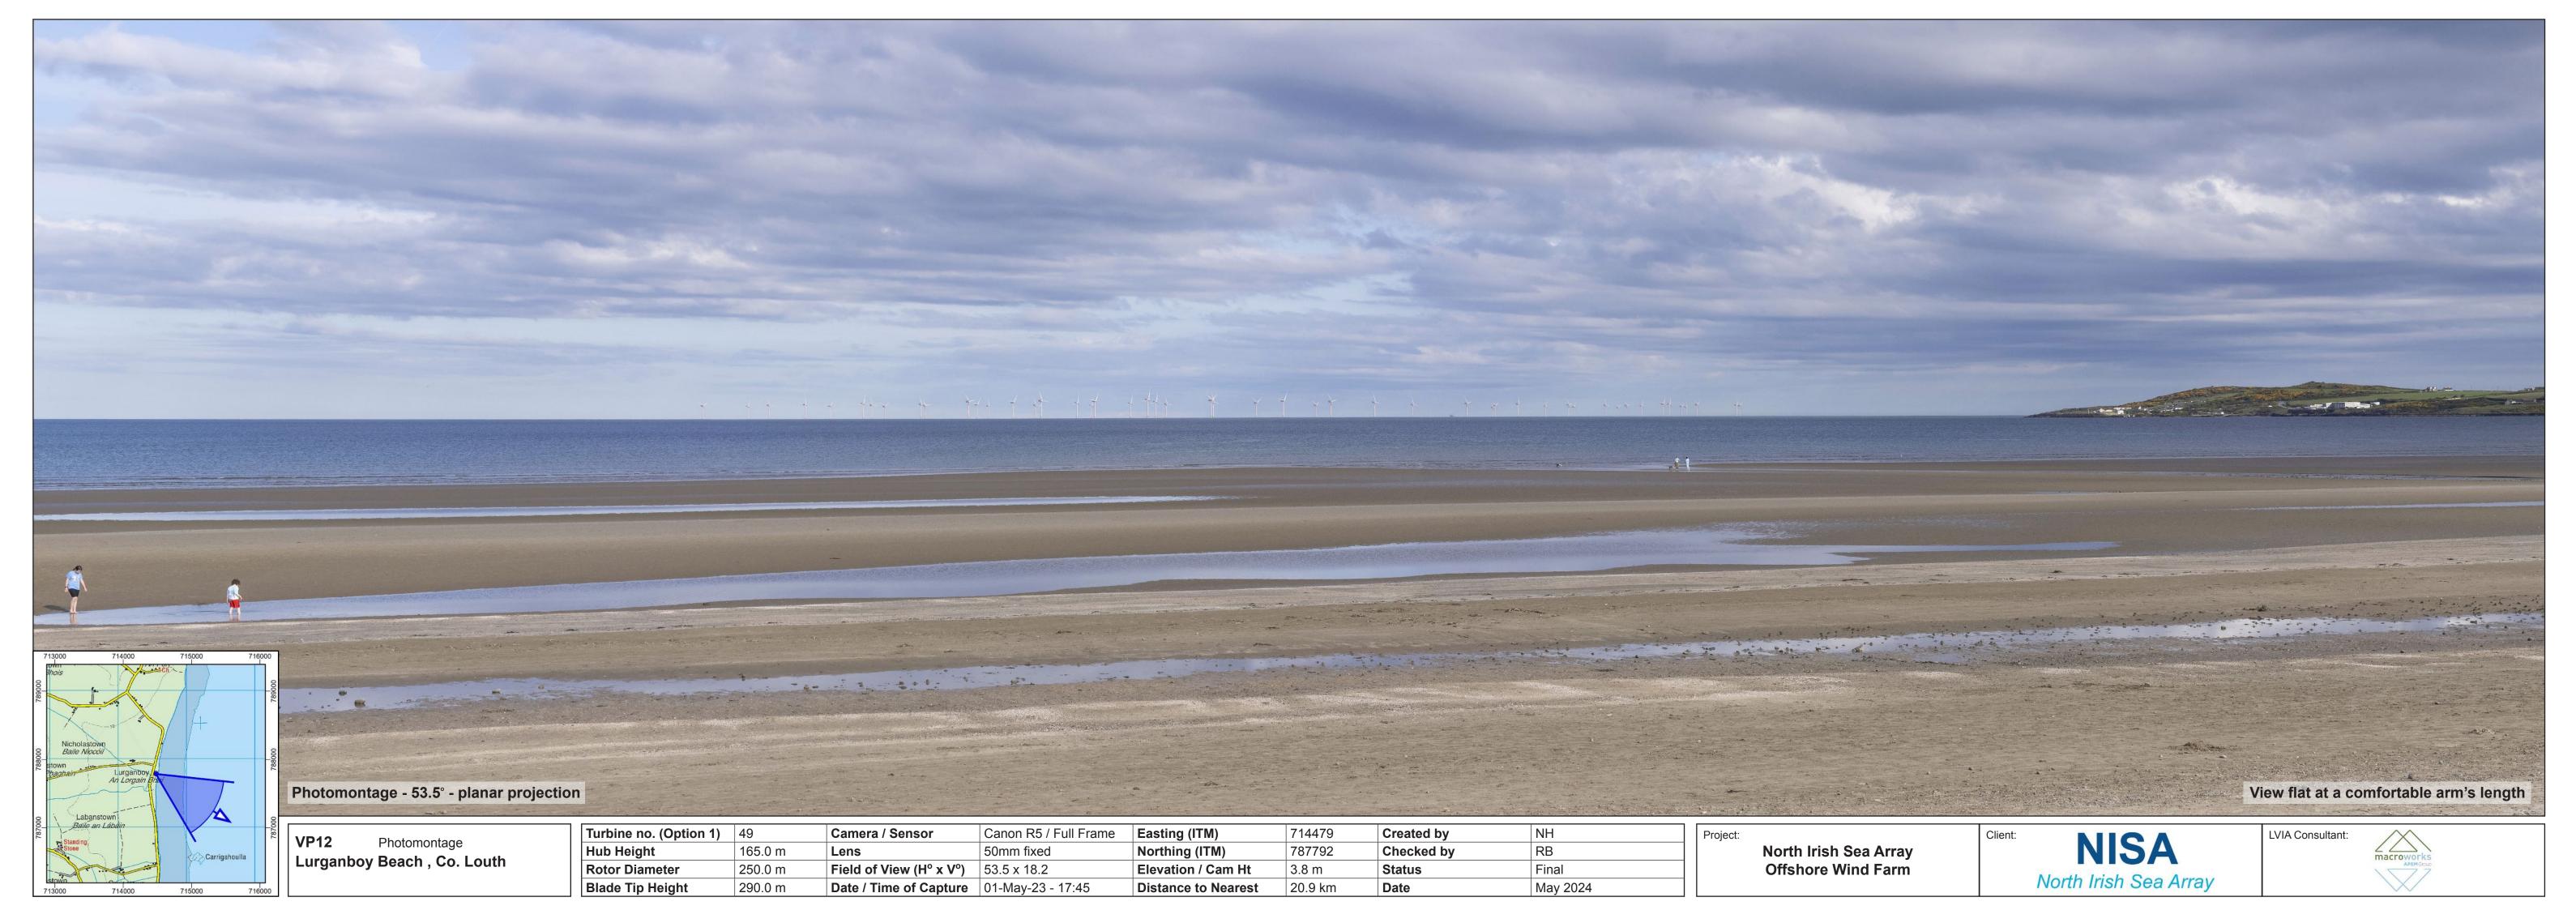

# VP12: Lurganboy Beach, Co. Louth

Page 1: Baseline (Contextual Wireline and Photo)

Page 2: Baseline (Contextual Wireline and Photo)

Page 3: Wireline

Page 4: Photomontage