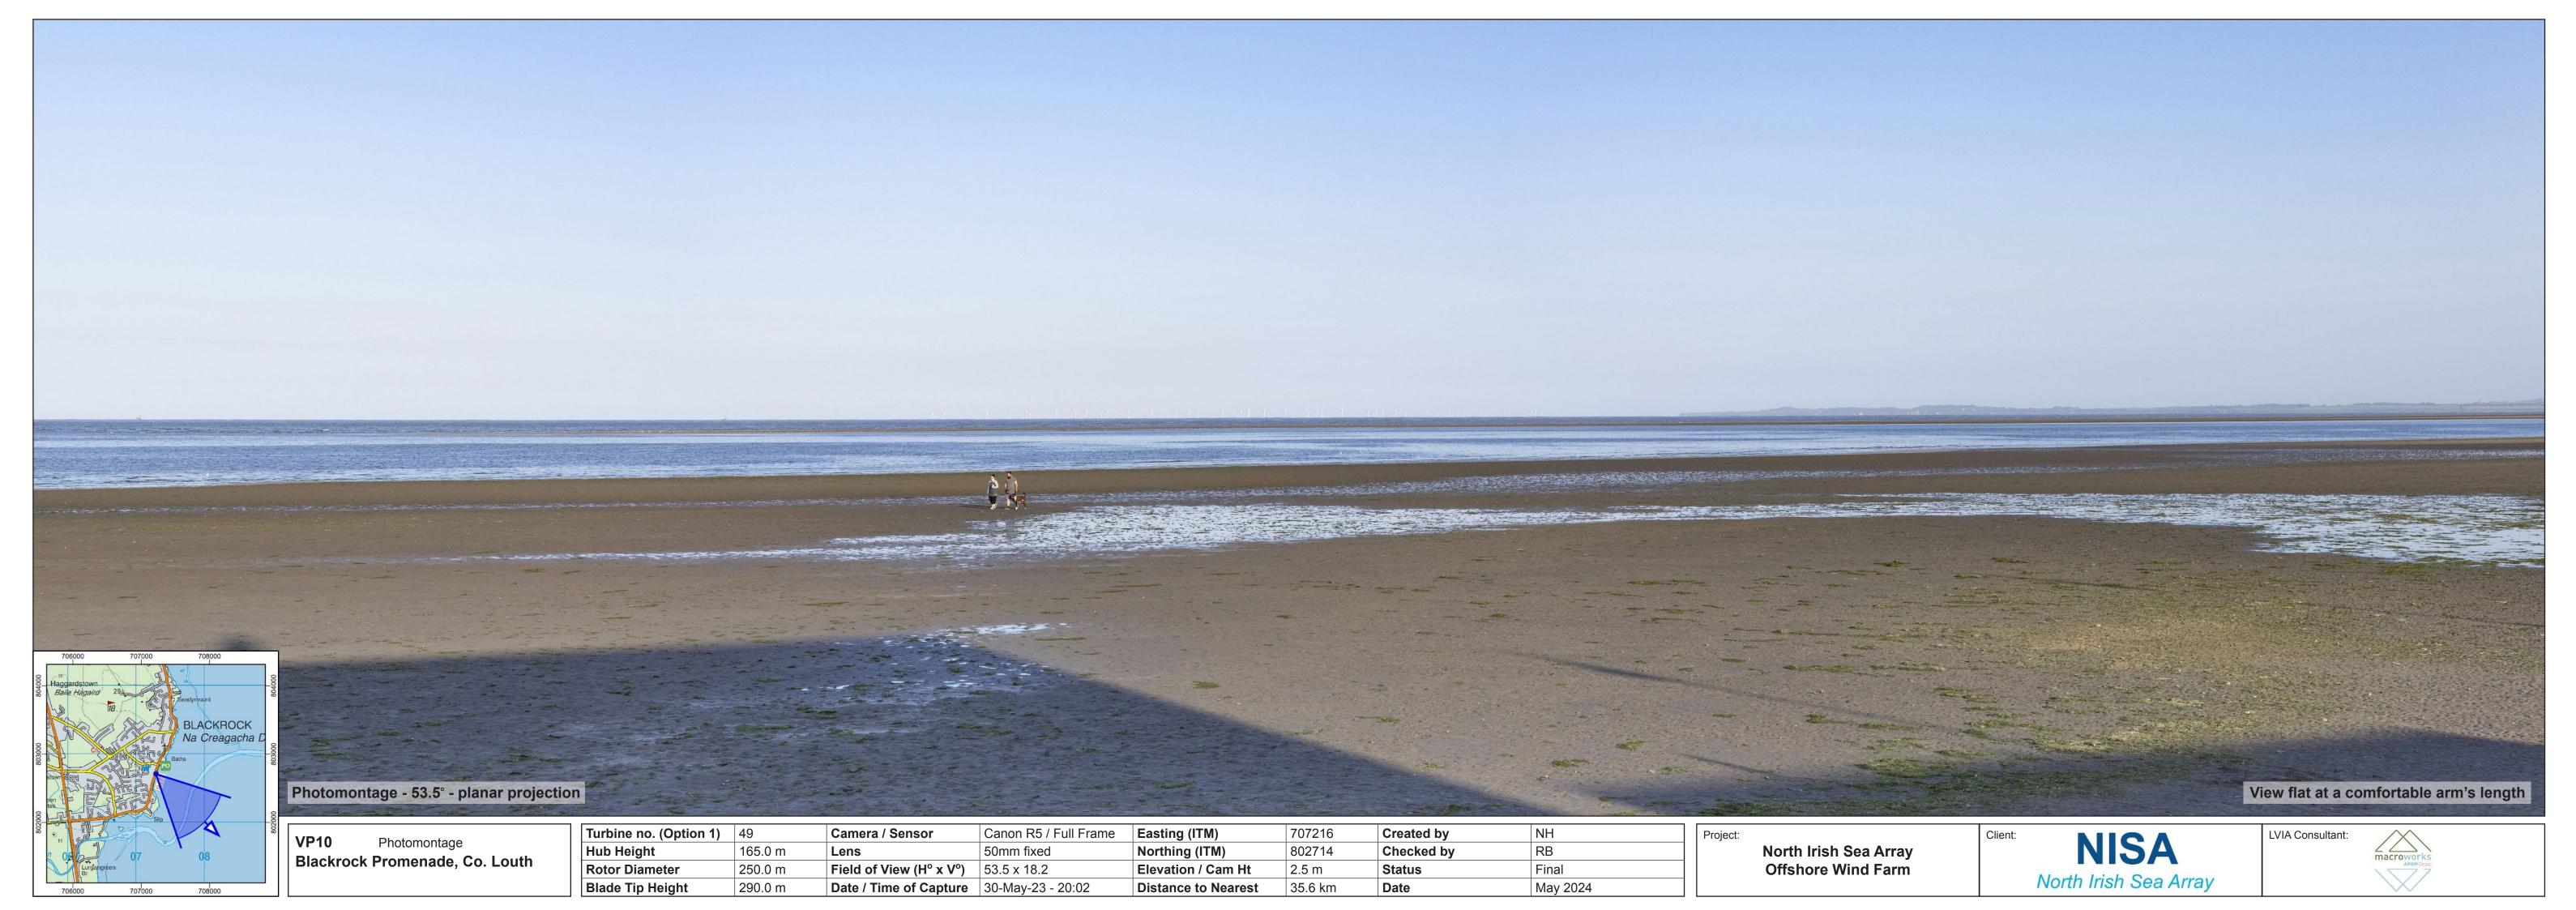

# VP10: Blackrock Promenade, Co. Louth

Page 1: Baseline (Contextual Wireline and Photo)

Page 2: Wireline

Page 3: Photomontage