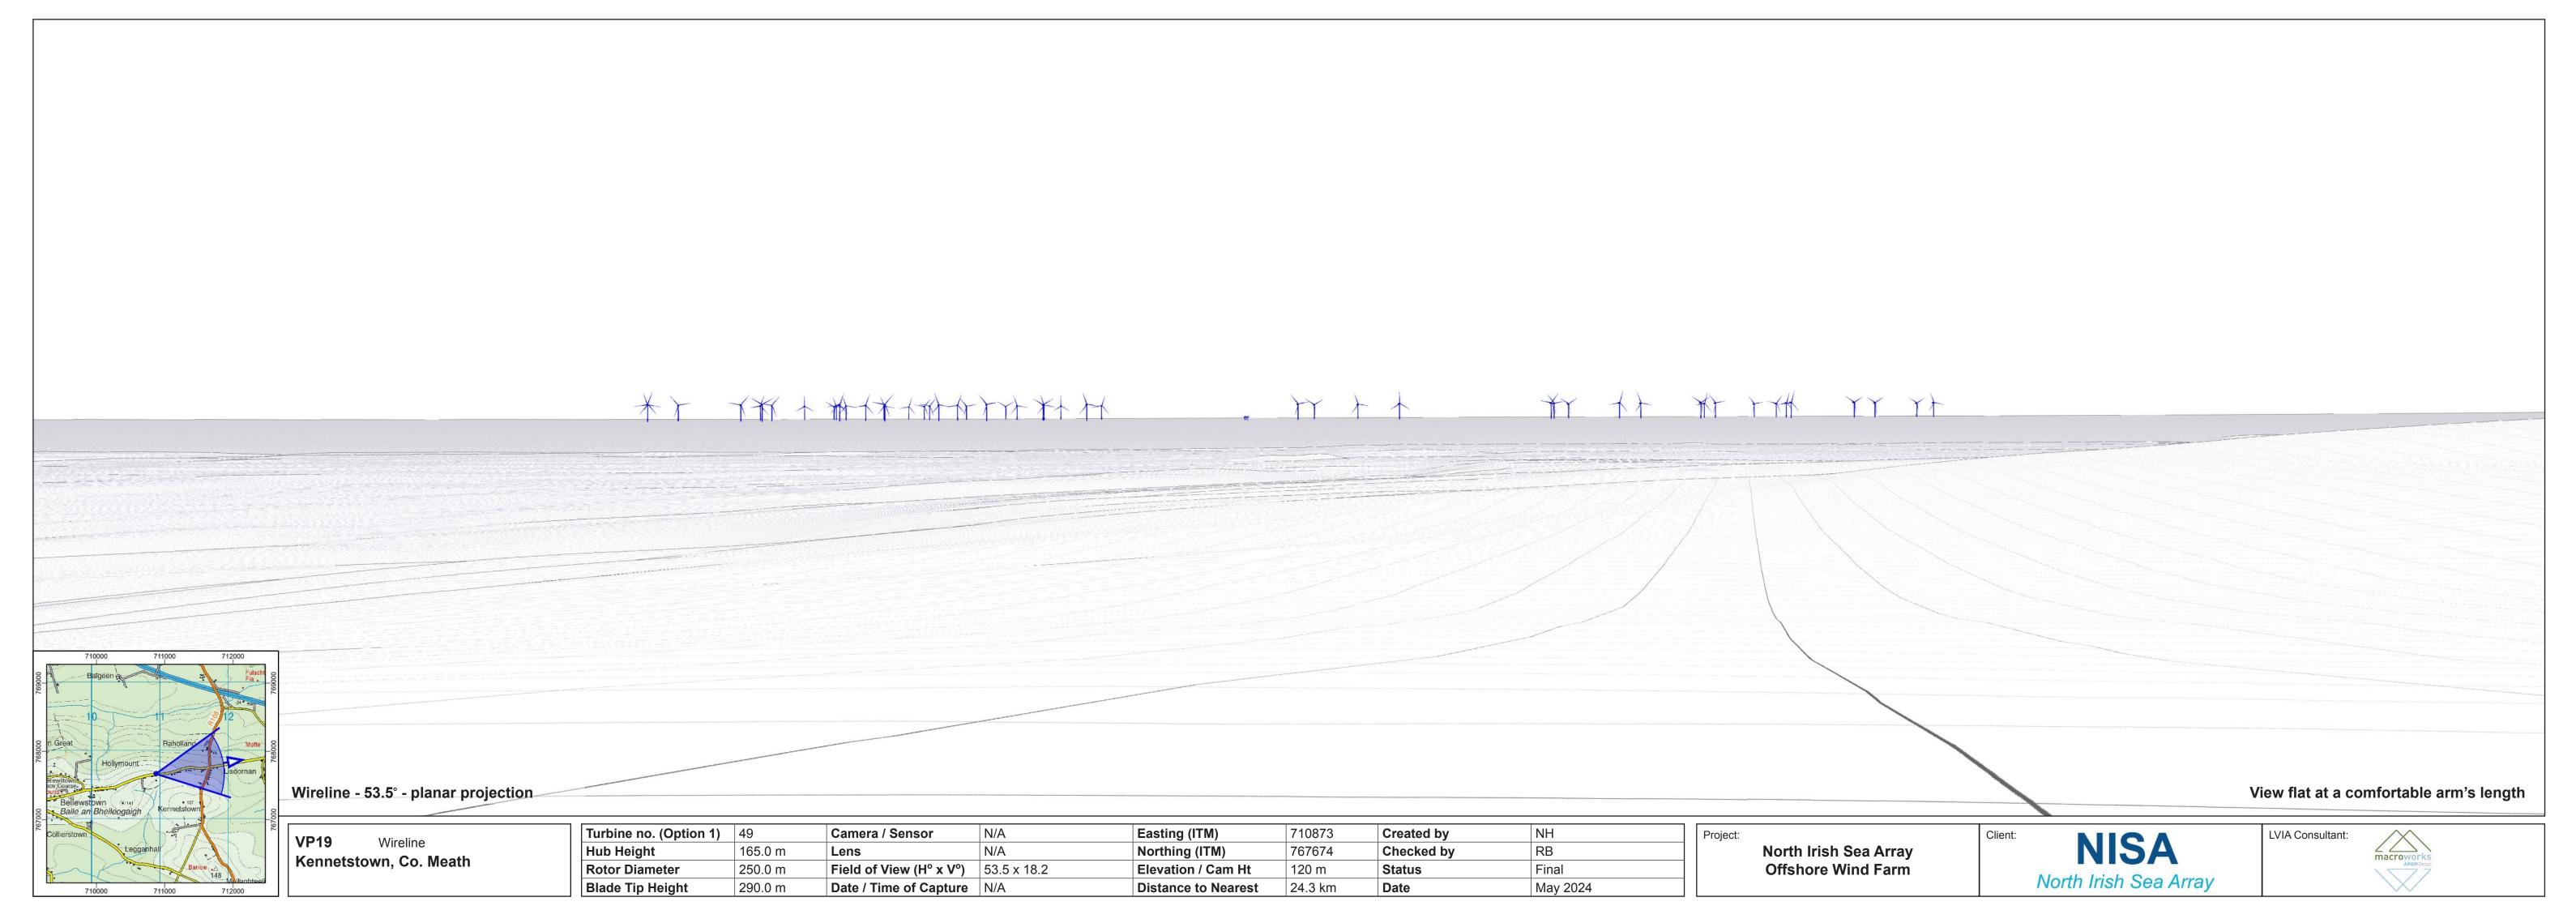

#### VP19: Kennetstown, Co. Meath

Page 1: Baseline (Contextual Wireline and Photo)

Page 2: Wireline

Page 3: Photomontage

# VP19: Kennetstown, Co. Meath

Page 1: Baseline (Contextual Wireline and Photo)

Page 2: Wireline

Page 3: Photomontage