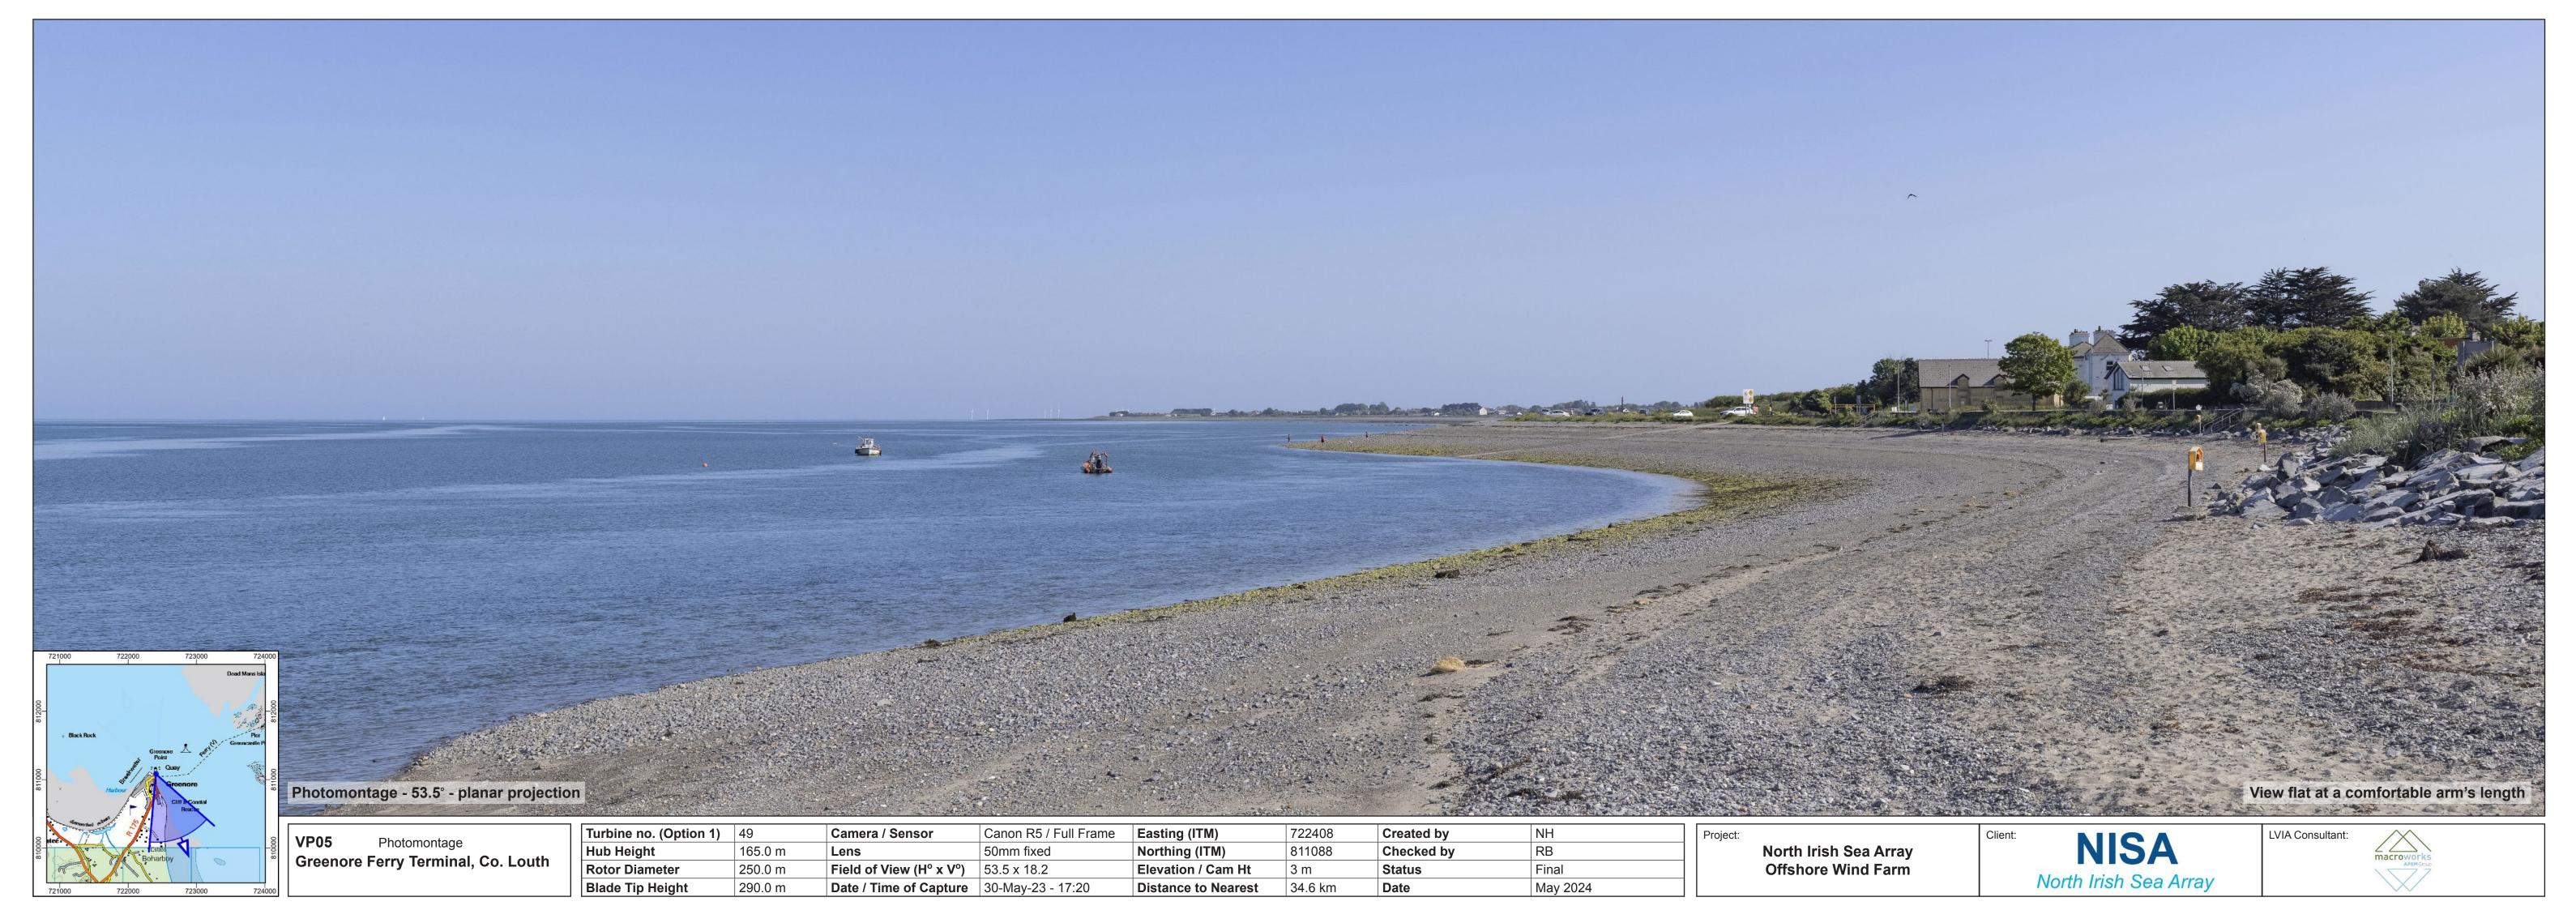

## VP5: Greenore Ferry Terminal, Co. Louth

Page 1: Baseline (Contextual Wireline and Photo)

Page 2: Wireline

Page 3: Photomontage

# VP5: Greenore Ferry Terminal, Co. Louth

Page 1: Baseline (Contextual Wireline and Photo)

Page 2: Wireline

Page 3: Photomontage