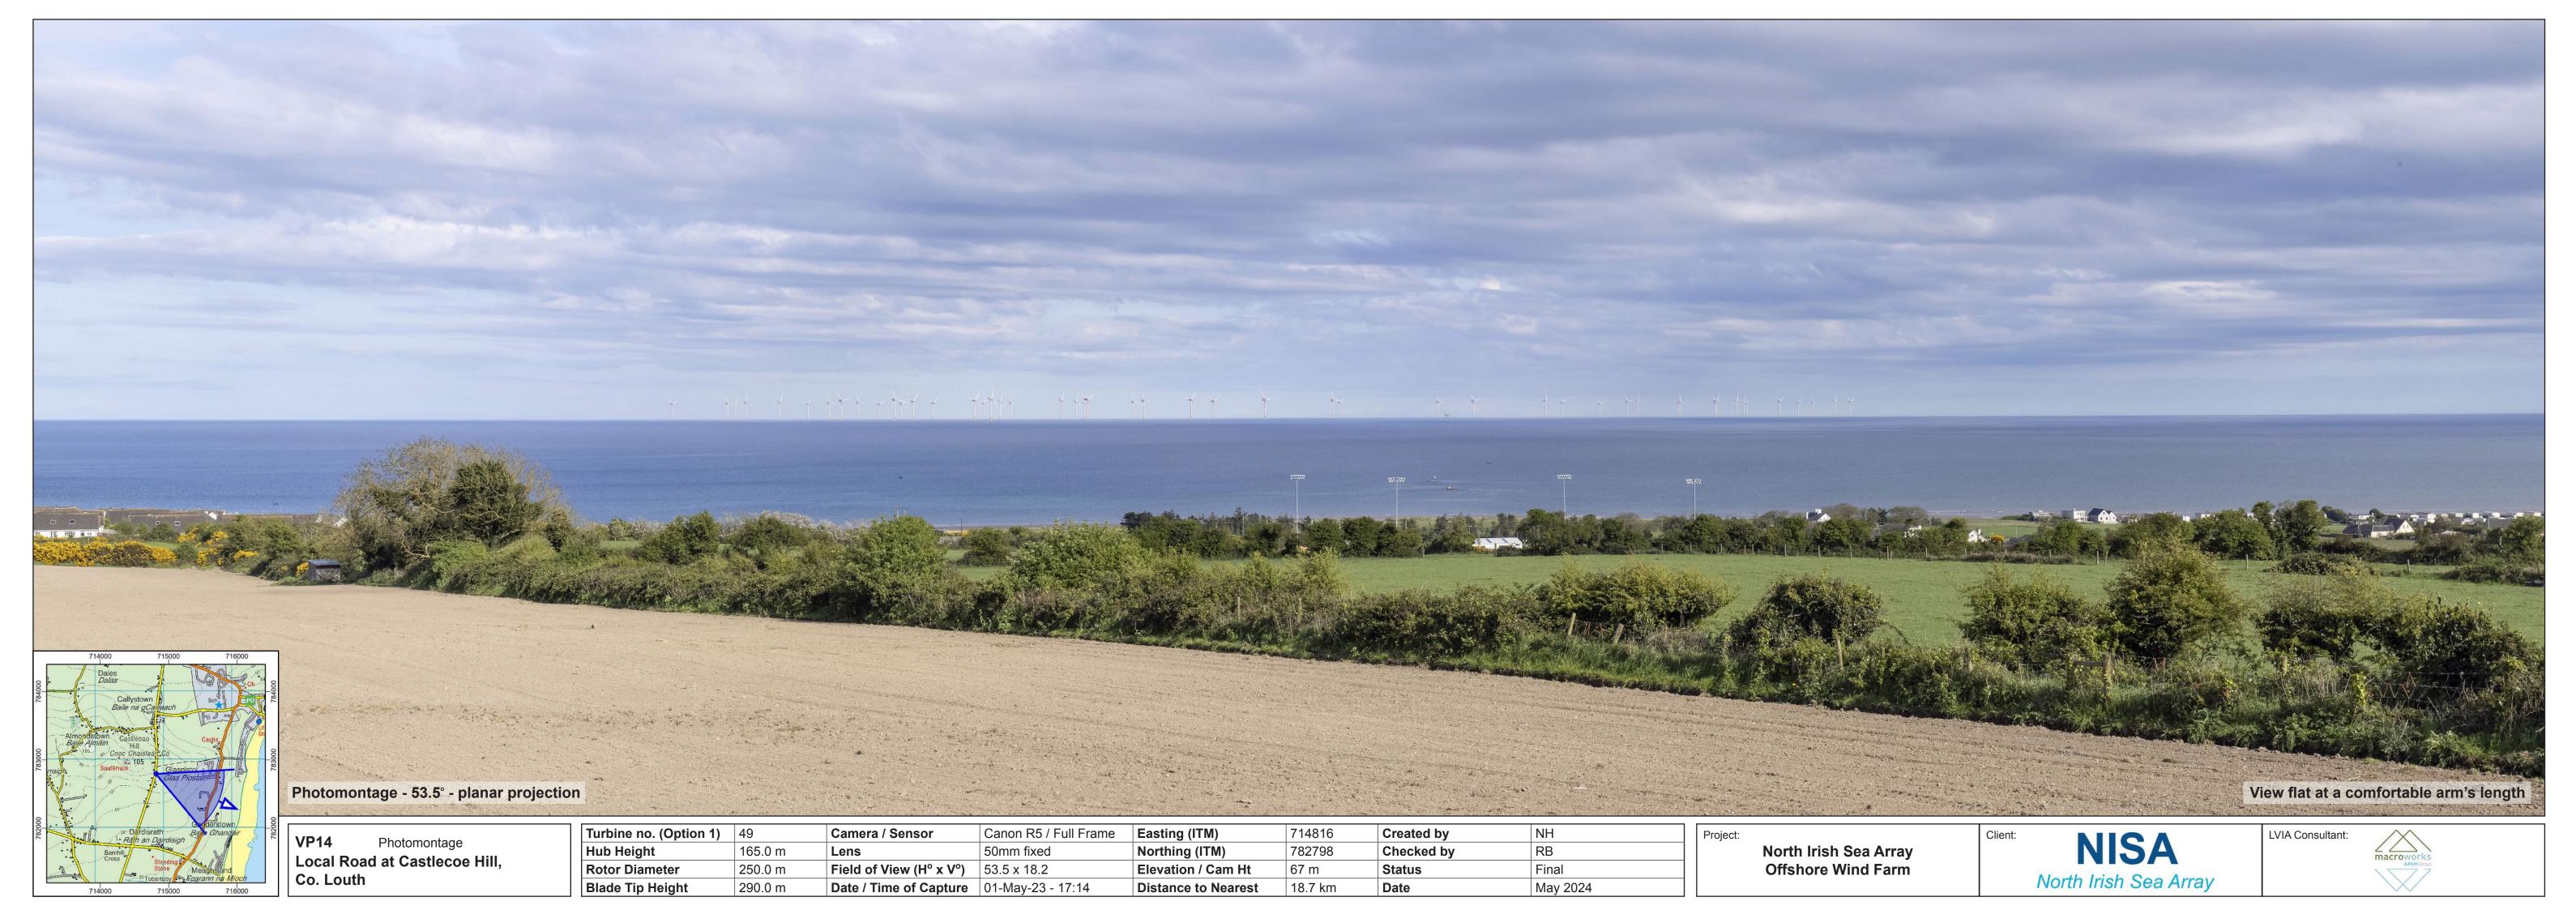

# VP14: Local Road at Castlecoe Hill, Co. Louth

Page 1: Baseline (Contextual Wireline and Photo)

Page 2: Baseline (Contextual Wireline and Photo)

Page 3: Wireline

Page 4: Photomontage